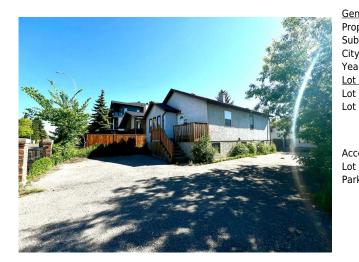

## 3310 CENTRE Street, Calgary T2E 2X8

| MLS®#:  | A2135831 | Area:   | Highland Park | Listing<br>Date: | 06/11/24       | List Price: <b>\$699,990</b> |
|---------|----------|---------|---------------|------------------|----------------|------------------------------|
| Status: | Active   | County: | Calgary       | Change:          | -\$50k, 07-Sep | Association: Fort McMurray   |

| General Information |                                                                                           |                   |           | DOM           |           |  |
|---------------------|-------------------------------------------------------------------------------------------|-------------------|-----------|---------------|-----------|--|
| Prop Type:          | Residential                                                                               |                   |           | 193           |           |  |
| Sub Type:           | Detached                                                                                  |                   |           | <u>Layout</u> |           |  |
| City/Town:          | Calgary                                                                                   | Finished Floor Ar | <u>ea</u> | Beds:         | 4 (2 2 )  |  |
| Year Built:         | 1949                                                                                      | Abv Sqft:         | 943       | Baths:        | 2.0 (2 0) |  |
| Lot Information     |                                                                                           | Low Sqft:         |           | Style:        | Bungalow  |  |
| Lot Sz Ar:          | 5,995 sqft                                                                                | Ttl Sqft:         | 943       |               |           |  |
| Lot Shape:          |                                                                                           |                   |           | Parking       |           |  |
|                     |                                                                                           |                   |           |               | -         |  |
|                     |                                                                                           |                   |           | Ttl Park:     | 2         |  |
|                     |                                                                                           |                   |           | Garage Sz:    | 2         |  |
| Access:             |                                                                                           |                   |           |               |           |  |
| Lot Feat:           | Back Lane,Rectangular Lot                                                                 |                   |           |               |           |  |
| Park Feat:          | Concrete Driveway, Double Garage Detached, Insulated, Oversized, Parking Pad, See Remarks |                   |           |               |           |  |