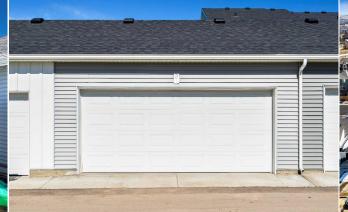

| <u>General Information</u><br>Prop Type:<br>Sub Type:<br>City/Town:<br>Year Built:<br>Lot Information | Residential<br>Row/Townhouse<br>Okotoks<br>2020 | <u>Finished Floor Area</u><br>Abv Sqft:<br>Low Sqft: | 1,010 | DOM<br><b>31</b><br>Beds:<br>Baths:<br>Style: | 3 (1 2 )<br>2.5 (2 1)<br>Bungalow |
|-------------------------------------------------------------------------------------------------------|-------------------------------------------------|------------------------------------------------------|-------|-----------------------------------------------|-----------------------------------|
| Lot Sz Ar:                                                                                            | 2,230 sqft                                      | Ttl Sqft:                                            | 1,010 | ,                                             | 5                                 |
| Lot Shape:                                                                                            |                                                 |                                                      |       | <u>Parking</u><br>Ttl Park:<br>Garage Sz:     | 3<br>2                            |
| Access:<br>Lot Feat:<br>Park Feat:                                                                    | Back Lane,Low Mai<br>Double Garage Det          | ntenance Landscape<br>ached                          |       |                                               |                                   |