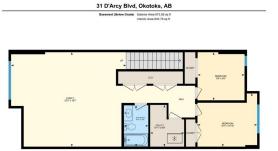

| <u>General Information</u><br>Prop Type:<br>Sub Type:<br>City/Town:<br>Year Built:<br>Lot Information | Residential<br>Row/Townhouse<br>Okotoks<br>2020 | <u>Finished Floor Area</u><br>Abv Sqft:<br>Low Sqft: | 1,010 | DOM<br><b>31</b><br>Beds:<br>Baths:<br>Style: | 3 (1 2 )<br>2.5 (2 1)<br>Bungalow |
|-------------------------------------------------------------------------------------------------------|-------------------------------------------------|------------------------------------------------------|-------|-----------------------------------------------|-----------------------------------|
| Lot Sz Ar:                                                                                            | 2,230 sqft                                      | Ttl Sqft:                                            | 1,010 | ,                                             | 5                                 |
| Lot Shape:                                                                                            |                                                 |                                                      |       | <u>Parking</u><br>Ttl Park:<br>Garage Sz:     | 3<br>2                            |
| Access:<br>Lot Feat:<br>Park Feat:                                                                    | Back Lane,Low Mai<br>Double Garage Det          | ntenance Landscape<br>ached                          |       |                                               |                                   |

Utilities and Features

| Roof:<br>Heating:<br>Sewer:<br>Ext Feat: | Asphalt Shingle<br>Forced Air<br>Private Yard | 2                            |                                     | Construction:<br>Composite Siding,Wood Fra<br>Flooring:<br>Laminate,Vinyl Plank<br>Water Source:<br>Fnd/Bsmt:<br>Poured Concrete | me                       |               |
|------------------------------------------|-----------------------------------------------|------------------------------|-------------------------------------|----------------------------------------------------------------------------------------------------------------------------------|--------------------------|---------------|
| Kitchen Appl:                            |                                               | Dishwasher,Dryer,Gas Stov    |                                     |                                                                                                                                  |                          |               |
| Int Feat:                                |                                               | Built-in Features,Ceiling Fa | n(s),Closet Organizers,Double Vanit | y,Kitchen Island,No Smoking H                                                                                                    | ome,Open Floorplan,Quart | z Counters    |
| Utilities:                               |                                               |                              | Room                                | Information                                                                                                                      |                          |               |
| <u>Room</u>                              |                                               | Level                        | Dimensions                          | Room                                                                                                                             | Level                    | Dimensions    |
| 2pc Bathroom                             | 1                                             | Main                         | 3`4" x 7`5"                         | 4pc Ensuite bath                                                                                                                 | Main                     | 7`10" x 8`0"  |
| Dining Room                              |                                               | Main                         | 7`4" x 11`6"                        | Kitchen                                                                                                                          | Main                     | 11`8" x 13`5" |
| Living Room                              |                                               | Main                         | 11`4" x 15`4"                       | Mud Room                                                                                                                         | Main                     | 7`1" x 8`8"   |
| Bedroom - Prin                           | mary                                          | Main                         | 11`6" x 11`11"                      | 4pc Bathroom                                                                                                                     | Basement                 | 4`11" x 8`4"  |
| Bedroom                                  |                                               | Basement                     | 10`10" x 12`1"                      | Bedroom                                                                                                                          | Basement                 | 9`6" x 9`9"   |
| Family Room                              |                                               | Basement                     | 19`1" x 23`3"                       | Furnace/Utility Room                                                                                                             | Basement                 | 6`11" x 8`5"  |
| Entrance                                 |                                               | Main                         | 5`9" x 7`3"                         | Laundry                                                                                                                          | Main                     | 3`5" x 5`6"   |