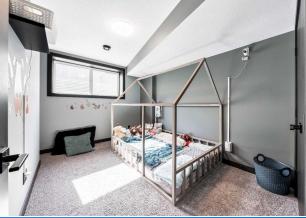

Utilities and Features

| Roof:<br>Heating:<br>Sewer:<br>Ext Feat: | Asphalt Shingle<br>Forced Air<br>Private Yard | 2                            |                                     | Construction:<br>Composite Siding,Wood Fra<br>Flooring:<br>Laminate,Vinyl Plank<br>Water Source:<br>Fnd/Bsmt:<br>Poured Concrete | me                       |               |
|------------------------------------------|-----------------------------------------------|------------------------------|-------------------------------------|----------------------------------------------------------------------------------------------------------------------------------|--------------------------|---------------|
| Kitchen Appl:                            |                                               | Dishwasher,Dryer,Gas Stov    |                                     |                                                                                                                                  |                          |               |
| Int Feat:                                |                                               | Built-in Features,Ceiling Fa | n(s),Closet Organizers,Double Vanit | y,Kitchen Island,No Smoking H                                                                                                    | ome,Open Floorplan,Quart | z Counters    |
| Utilities:                               |                                               |                              | Room                                | Information                                                                                                                      |                          |               |
| <u>Room</u>                              |                                               | Level                        | Dimensions                          | Room                                                                                                                             | Level                    | Dimensions    |
| 2pc Bathroom                             | 1                                             | Main                         | 3`4" x 7`5"                         | 4pc Ensuite bath                                                                                                                 | Main                     | 7`10" x 8`0"  |
| Dining Room                              |                                               | Main                         | 7`4" x 11`6"                        | Kitchen                                                                                                                          | Main                     | 11`8" x 13`5" |
| Living Room                              |                                               | Main                         | 11`4" x 15`4"                       | Mud Room                                                                                                                         | Main                     | 7`1" x 8`8"   |
| Bedroom - Prin                           | mary                                          | Main                         | 11`6" x 11`11"                      | 4pc Bathroom                                                                                                                     | Basement                 | 4`11" x 8`4"  |
| Bedroom                                  |                                               | Basement                     | 10`10" x 12`1"                      | Bedroom                                                                                                                          | Basement                 | 9`6" x 9`9"   |
| Family Room                              |                                               | Basement                     | 19`1" x 23`3"                       | Furnace/Utility Room                                                                                                             | Basement                 | 6`11" x 8`5"  |
| Entrance                                 |                                               | Main                         | 5`9" x 7`3"                         | Laundry                                                                                                                          | Main                     | 3`5" x 5`6"   |