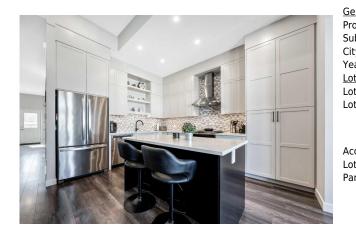

| <u>General Information</u><br>Prop Type:<br>Sub Type:<br>City/Town:<br>Year Built:<br>Lot Information | Residential<br>Row/Townhouse<br>Okotoks<br>2020 | <u>Finished Floor Area</u><br>Abv Sqft:<br>Low Sqft: | 1,010 | DOM<br><b>31</b><br>Beds:<br>Baths:<br>Style: | 3 (1 2 )<br>2.5 (2 1)<br>Bungalow |
|-------------------------------------------------------------------------------------------------------|-------------------------------------------------|------------------------------------------------------|-------|-----------------------------------------------|-----------------------------------|
| Lot Sz Ar:                                                                                            | 2,230 sqft                                      | Ttl Sqft:                                            | 1,010 | ,                                             | 5                                 |
| Lot Shape:                                                                                            |                                                 |                                                      |       | <u>Parking</u><br>Ttl Park:<br>Garage Sz:     | 3<br>2                            |
| Access:<br>Lot Feat:<br>Park Feat:                                                                    | Back Lane,Low Mai<br>Double Garage Det          | ntenance Landscape<br>ached                          |       |                                               |                                   |

Utilities and Features

| Roof:<br>Heating:<br>Sewer:<br>Ext Feat: | Asphalt Shingle<br>Forced Air<br>Private Yard | 2                            |                                     | Construction:<br>Composite Siding,Wood Fra<br>Flooring:<br>Laminate,Vinyl Plank<br>Water Source:<br>Fnd/Bsmt:<br>Poured Concrete | me                       |               |
|------------------------------------------|-----------------------------------------------|------------------------------|-------------------------------------|----------------------------------------------------------------------------------------------------------------------------------|--------------------------|---------------|
| Kitchen Appl:                            |                                               | Dishwasher,Dryer,Gas Stov    |                                     |                                                                                                                                  |                          |               |
| Int Feat:                                |                                               | Built-in Features,Ceiling Fa | n(s),Closet Organizers,Double Vanit | y,Kitchen Island,No Smoking H                                                                                                    | ome,Open Floorplan,Quart | z Counters    |
| Utilities:                               |                                               |                              | Room                                | Information                                                                                                                      |                          |               |
| <u>Room</u>                              |                                               | Level                        | Dimensions                          | Room                                                                                                                             | Level                    | Dimensions    |
| 2pc Bathroom                             | 1                                             | Main                         | 3`4" x 7`5"                         | 4pc Ensuite bath                                                                                                                 | Main                     | 7`10" x 8`0"  |
| Dining Room                              |                                               | Main                         | 7`4" x 11`6"                        | Kitchen                                                                                                                          | Main                     | 11`8" x 13`5" |
| Living Room                              |                                               | Main                         | 11`4" x 15`4"                       | Mud Room                                                                                                                         | Main                     | 7`1" x 8`8"   |
| Bedroom - Prin                           | mary                                          | Main                         | 11`6" x 11`11"                      | 4pc Bathroom                                                                                                                     | Basement                 | 4`11" x 8`4"  |
| Bedroom                                  |                                               | Basement                     | 10`10" x 12`1"                      | Bedroom                                                                                                                          | Basement                 | 9`6" x 9`9"   |
| Family Room                              |                                               | Basement                     | 19`1" x 23`3"                       | Furnace/Utility Room                                                                                                             | Basement                 | 6`11" x 8`5"  |
| Entrance                                 |                                               | Main                         | 5`9" x 7`3"                         | Laundry                                                                                                                          | Main                     | 3`5" x 5`6"   |