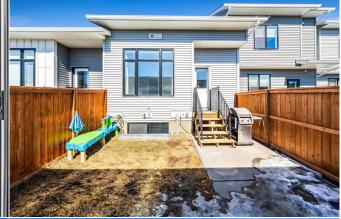

Utilities and Features

| Roof:<br>Heating:<br>Sewer:<br>Ext Feat: | Asphalt Shingle<br>Forced Air<br>Private Yard | 2                            |                                     | Construction:<br>Composite Siding,Wood Fra<br>Flooring:<br>Laminate,Vinyl Plank<br>Water Source:<br>Fnd/Bsmt:<br>Poured Concrete | me                       |               |
|------------------------------------------|-----------------------------------------------|------------------------------|-------------------------------------|----------------------------------------------------------------------------------------------------------------------------------|--------------------------|---------------|
| Kitchen Appl:                            |                                               | Dishwasher,Dryer,Gas Stov    |                                     |                                                                                                                                  |                          |               |
| Int Feat:                                |                                               | Built-in Features,Ceiling Fa | n(s),Closet Organizers,Double Vanit | y,Kitchen Island,No Smoking H                                                                                                    | ome,Open Floorplan,Quart | z Counters    |
| Utilities:                               |                                               |                              | Room                                | Information                                                                                                                      |                          |               |
| <u>Room</u>                              |                                               | Level                        | Dimensions                          | Room                                                                                                                             | Level                    | Dimensions    |
| 2pc Bathroom                             | 1                                             | Main                         | 3`4" x 7`5"                         | 4pc Ensuite bath                                                                                                                 | Main                     | 7`10" x 8`0"  |
| Dining Room                              |                                               | Main                         | 7`4" x 11`6"                        | Kitchen                                                                                                                          | Main                     | 11`8" x 13`5" |
| Living Room                              |                                               | Main                         | 11`4" x 15`4"                       | Mud Room                                                                                                                         | Main                     | 7`1" x 8`8"   |
| Bedroom - Prin                           | mary                                          | Main                         | 11`6" x 11`11"                      | 4pc Bathroom                                                                                                                     | Basement                 | 4`11" x 8`4"  |
| Bedroom                                  |                                               | Basement                     | 10`10" x 12`1"                      | Bedroom                                                                                                                          | Basement                 | 9`6" x 9`9"   |
| Family Room                              |                                               | Basement                     | 19`1" x 23`3"                       | Furnace/Utility Room                                                                                                             | Basement                 | 6`11" x 8`5"  |
| Entrance                                 |                                               | Main                         | 5`9" x 7`3"                         | Laundry                                                                                                                          | Main                     | 3`5" x 5`6"   |