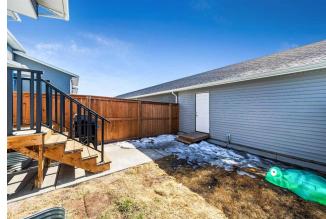

Utilities and Features

| Roof:<br>Heating:<br>Sewer:<br>Ext Feat: | Asphalt Shingle<br>Forced Air<br>Private Yard | 2                            |                                     | Construction:<br>Composite Siding,Wood Fra<br>Flooring:<br>Laminate,Vinyl Plank<br>Water Source:<br>Fnd/Bsmt:<br>Poured Concrete | me                       |               |
|------------------------------------------|-----------------------------------------------|------------------------------|-------------------------------------|----------------------------------------------------------------------------------------------------------------------------------|--------------------------|---------------|
| Kitchen Appl:                            |                                               | Dishwasher,Dryer,Gas Stov    |                                     |                                                                                                                                  |                          |               |
| Int Feat:                                |                                               | Built-in Features,Ceiling Fa | n(s),Closet Organizers,Double Vanit | y,Kitchen Island,No Smoking H                                                                                                    | ome,Open Floorplan,Quart | z Counters    |
| Utilities:                               |                                               |                              | Room                                | Information                                                                                                                      |                          |               |
| <u>Room</u>                              |                                               | Level                        | Dimensions                          | Room                                                                                                                             | Level                    | Dimensions    |
| 2pc Bathroom                             | 1                                             | Main                         | 3`4" x 7`5"                         | 4pc Ensuite bath                                                                                                                 | Main                     | 7`10" x 8`0"  |
| Dining Room                              |                                               | Main                         | 7`4" x 11`6"                        | Kitchen                                                                                                                          | Main                     | 11`8" x 13`5" |
| Living Room                              |                                               | Main                         | 11`4" x 15`4"                       | Mud Room                                                                                                                         | Main                     | 7`1" x 8`8"   |
| Bedroom - Prin                           | mary                                          | Main                         | 11`6" x 11`11"                      | 4pc Bathroom                                                                                                                     | Basement                 | 4`11" x 8`4"  |
| Bedroom                                  |                                               | Basement                     | 10`10" x 12`1"                      | Bedroom                                                                                                                          | Basement                 | 9`6" x 9`9"   |
| Family Room                              |                                               | Basement                     | 19`1" x 23`3"                       | Furnace/Utility Room                                                                                                             | Basement                 | 6`11" x 8`5"  |
| Entrance                                 |                                               | Main                         | 5`9" x 7`3"                         | Laundry                                                                                                                          | Main                     | 3`5" x 5`6"   |