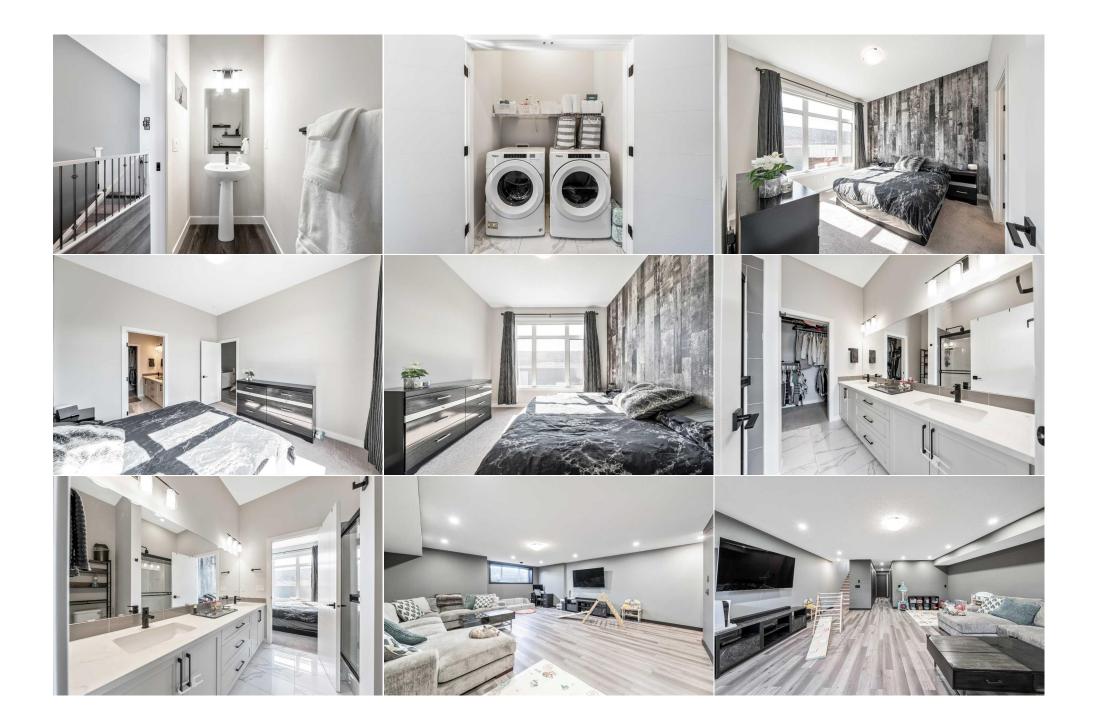

Utilities and Features

| Roof:<br>Heating:<br>Sewer:<br>Ext Feat: | Asphalt Shingle<br>Forced Air<br>Private Yard | 2                            |                                     | Construction:<br>Composite Siding,Wood Fra<br>Flooring:<br>Laminate,Vinyl Plank<br>Water Source:<br>Fnd/Bsmt:<br>Poured Concrete | me                       |               |
|------------------------------------------|-----------------------------------------------|------------------------------|-------------------------------------|----------------------------------------------------------------------------------------------------------------------------------|--------------------------|---------------|
| Kitchen Appl:                            |                                               | Dishwasher,Dryer,Gas Stov    |                                     |                                                                                                                                  |                          |               |
| Int Feat:                                |                                               | Built-in Features,Ceiling Fa | n(s),Closet Organizers,Double Vanit | y,Kitchen Island,No Smoking H                                                                                                    | ome,Open Floorplan,Quart | z Counters    |
| Utilities:                               |                                               |                              | Room                                | Information                                                                                                                      |                          |               |
| <u>Room</u>                              |                                               | Level                        | Dimensions                          | Room                                                                                                                             | Level                    | Dimensions    |
| 2pc Bathroom                             | 1                                             | Main                         | 3`4" x 7`5"                         | 4pc Ensuite bath                                                                                                                 | Main                     | 7`10" x 8`0"  |
| Dining Room                              |                                               | Main                         | 7`4" x 11`6"                        | Kitchen                                                                                                                          | Main                     | 11`8" x 13`5" |
| Living Room                              |                                               | Main                         | 11`4" x 15`4"                       | Mud Room                                                                                                                         | Main                     | 7`1" x 8`8"   |
| Bedroom - Prin                           | mary                                          | Main                         | 11`6" x 11`11"                      | 4pc Bathroom                                                                                                                     | Basement                 | 4`11" x 8`4"  |
| Bedroom                                  |                                               | Basement                     | 10`10" x 12`1"                      | Bedroom                                                                                                                          | Basement                 | 9`6" x 9`9"   |
| Family Room                              |                                               | Basement                     | 19`1" x 23`3"                       | Furnace/Utility Room                                                                                                             | Basement                 | 6`11" x 8`5"  |
| Entrance                                 |                                               | Main                         | 5`9" x 7`3"                         | Laundry                                                                                                                          | Main                     | 3`5" x 5`6"   |