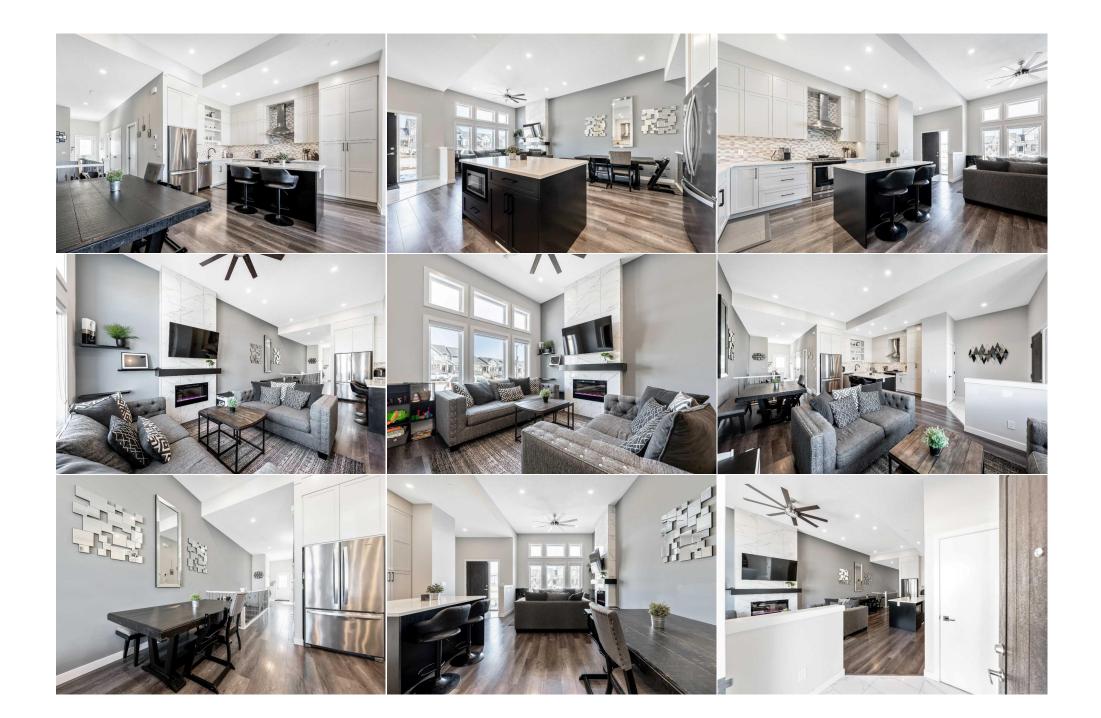

Utilities and Features

| Roof:<br>Heating:<br>Sewer:<br>Ext Feat: | Asphalt Shingle<br>Forced Air<br>Private Yard | 2                            |                                     | Construction:<br>Composite Siding,Wood Fra<br>Flooring:<br>Laminate,Vinyl Plank<br>Water Source:<br>Fnd/Bsmt:<br>Poured Concrete | me                       |               |
|------------------------------------------|-----------------------------------------------|------------------------------|-------------------------------------|----------------------------------------------------------------------------------------------------------------------------------|--------------------------|---------------|
| Kitchen Appl:                            |                                               | Dishwasher,Dryer,Gas Stov    |                                     |                                                                                                                                  |                          |               |
| Int Feat:                                |                                               | Built-in Features,Ceiling Fa | n(s),Closet Organizers,Double Vanit | y,Kitchen Island,No Smoking H                                                                                                    | ome,Open Floorplan,Quart | z Counters    |
| Utilities:                               |                                               |                              | Room                                | Information                                                                                                                      |                          |               |
| <u>Room</u>                              |                                               | Level                        | Dimensions                          | Room                                                                                                                             | Level                    | Dimensions    |
| 2pc Bathroom                             | 1                                             | Main                         | 3`4" x 7`5"                         | 4pc Ensuite bath                                                                                                                 | Main                     | 7`10" x 8`0"  |
| Dining Room                              |                                               | Main                         | 7`4" x 11`6"                        | Kitchen                                                                                                                          | Main                     | 11`8" x 13`5" |
| Living Room                              |                                               | Main                         | 11`4" x 15`4"                       | Mud Room                                                                                                                         | Main                     | 7`1" x 8`8"   |
| Bedroom - Prin                           | mary                                          | Main                         | 11`6" x 11`11"                      | 4pc Bathroom                                                                                                                     | Basement                 | 4`11" x 8`4"  |
| Bedroom                                  |                                               | Basement                     | 10`10" x 12`1"                      | Bedroom                                                                                                                          | Basement                 | 9`6" x 9`9"   |
| Family Room                              |                                               | Basement                     | 19`1" x 23`3"                       | Furnace/Utility Room                                                                                                             | Basement                 | 6`11" x 8`5"  |
| Entrance                                 |                                               | Main                         | 5`9" x 7`3"                         | Laundry                                                                                                                          | Main                     | 3`5" x 5`6"   |