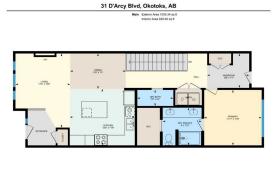

Utilities and Features

| Roof:<br>Heating:<br>Sewer:<br>Ext Feat: | Asphalt Shingle<br>Forced Air<br>Private Yard | 2                            |                                     | Construction:<br>Composite Siding,Wood Fra<br>Flooring:<br>Laminate,Vinyl Plank<br>Water Source:<br>Fnd/Bsmt:<br>Poured Concrete | me                       |               |
|------------------------------------------|-----------------------------------------------|------------------------------|-------------------------------------|----------------------------------------------------------------------------------------------------------------------------------|--------------------------|---------------|
| Kitchen Appl:                            |                                               | Dishwasher,Dryer,Gas Stov    |                                     |                                                                                                                                  |                          |               |
| Int Feat:                                |                                               | Built-in Features,Ceiling Fa | n(s),Closet Organizers,Double Vanit | y,Kitchen Island,No Smoking H                                                                                                    | ome,Open Floorplan,Quart | z Counters    |
| Utilities:                               |                                               |                              | Room                                | Information                                                                                                                      |                          |               |
| <u>Room</u>                              |                                               | Level                        | Dimensions                          | Room                                                                                                                             | Level                    | Dimensions    |
| 2pc Bathroom                             | 1                                             | Main                         | 3`4" x 7`5"                         | 4pc Ensuite bath                                                                                                                 | Main                     | 7`10" x 8`0"  |
| Dining Room                              |                                               | Main                         | 7`4" x 11`6"                        | Kitchen                                                                                                                          | Main                     | 11`8" x 13`5" |
| Living Room                              |                                               | Main                         | 11`4" x 15`4"                       | Mud Room                                                                                                                         | Main                     | 7`1" x 8`8"   |
| Bedroom - Prin                           | mary                                          | Main                         | 11`6" x 11`11"                      | 4pc Bathroom                                                                                                                     | Basement                 | 4`11" x 8`4"  |
| Bedroom                                  |                                               | Basement                     | 10`10" x 12`1"                      | Bedroom                                                                                                                          | Basement                 | 9`6" x 9`9"   |
| Family Room                              |                                               | Basement                     | 19`1" x 23`3"                       | Furnace/Utility Room                                                                                                             | Basement                 | 6`11" x 8`5"  |
| Entrance                                 |                                               | Main                         | 5`9" x 7`3"                         | Laundry                                                                                                                          | Main                     | 3`5" x 5`6"   |