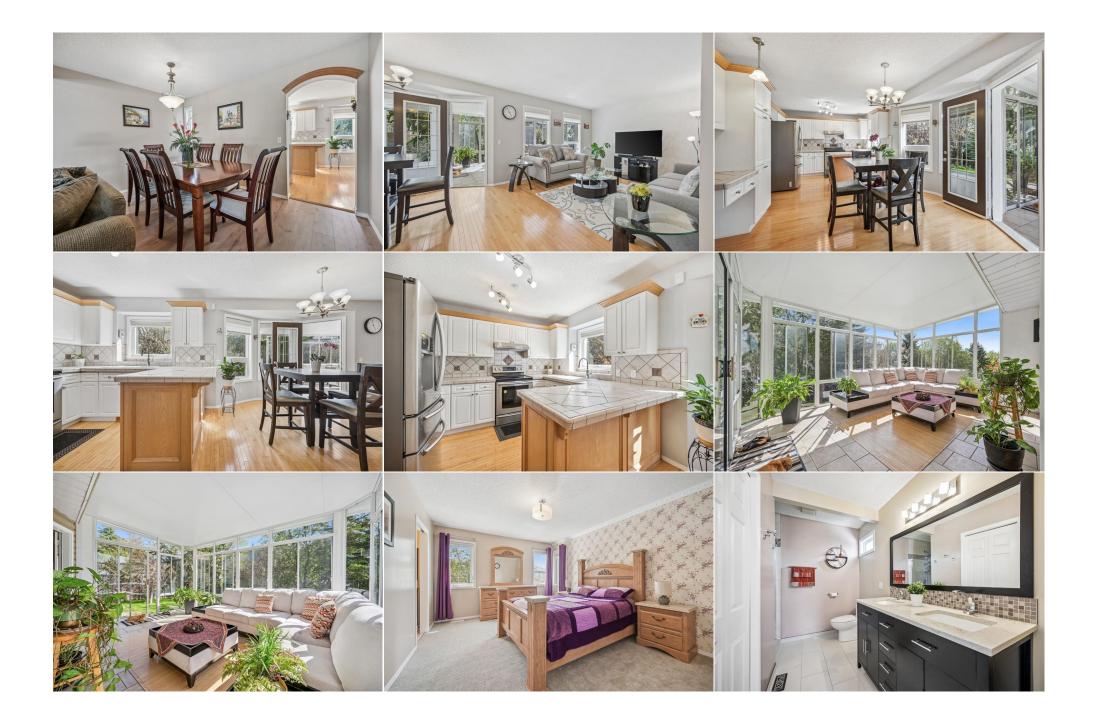

Utilities and Features

| Roof:<br>Heating:<br>Sewer:<br>Ext Feat:                                                                  | Asphalt Shingle<br>Forced Air,Natural Gas<br>Lighting,Private Entrance,Private Yard,Stor                                                                                                                           | age                                                                                                                            | Flooring:<br>Carpet,Ceramic Tile,Hardy<br>Water Source:<br>Fnd/Bsmt:                                                      | Stone, Vinyl Siding, Wood Frame<br>Flooring:<br>Carpet, Ceramic Tile, Hardwood<br>Water Source:<br>Fnd/Bsmt: |                                                                                                                                |  |  |  |
|-----------------------------------------------------------------------------------------------------------|--------------------------------------------------------------------------------------------------------------------------------------------------------------------------------------------------------------------|--------------------------------------------------------------------------------------------------------------------------------|---------------------------------------------------------------------------------------------------------------------------|--------------------------------------------------------------------------------------------------------------|--------------------------------------------------------------------------------------------------------------------------------|--|--|--|
| Kitchen Appl:<br>Int Feat:<br>Utilities:                                                                  | Poured Concrete<br>: Dishwasher,Dryer,Electric Stove,Garage Control(s),Range Hood,Refrigerator,Washer,Window Coverings<br>Breakfast Bar,Built-in Features,Ceiling Fan(s),Double Vanity,Storage<br>Room Information |                                                                                                                                |                                                                                                                           |                                                                                                              |                                                                                                                                |  |  |  |
| Room<br>Living Room<br>Dining Room<br>Family Room<br>Laundry<br>2pc Bathroom<br>Walk-In Closet<br>Bedroom |                                                                                                                                                                                                                    | Dimensions<br>12`11" x 10`10"<br>12`11" x 9`0"<br>13`1" x 12`2"<br>11`2" x 7`7"<br>5`3" x 5`1"<br>6`9" x 3`8"<br>10`9" x 10`1" | <u>Room</u><br>Kitchen<br>Breakfast Nook<br>Foyer<br>Sunroom/Solarium<br>Bedroom - Primary<br>4pc Ensuite bath<br>Bedroom | <u>Level</u><br>Main<br>Main<br>Main<br>Upper<br>Upper<br>Upper                                              | Dimensions<br>10`10" x 9`6"<br>13`0" x 9`0"<br>6`1" x 4`4"<br>15`6" x 11`10"<br>15`5" x 11`7"<br>10`0" x 4`11"<br>13`0" x 9`3" |  |  |  |

| Bedroom<br>Game Room<br>Bonus Room<br>4pc Bathroom | Upper<br>Basement<br>Basement<br>Basement                                                                                                                                                                                                                                                                                                                                                                                                                                                                                                                                                                                                                                                                                                                                                                                                                                                                                                                                                                                                                                                                                                                                                                                                                                                                                                                                                                                                                                                                                                                                                              | 12`11" x 10`5"<br>19`10" x 12`4"<br>14`3" x 11`0"<br>8`1" x 4`11" | 4pc Bathroom<br>Bedroom<br>Other<br>Furnace/Utility Room<br>Legal/Tax/Financial | Upper<br>Basement<br>Basement<br>Basement | 9`3" x 7`4"<br>13`9" x 11`6"<br>5`4" x 4`0"<br>17`3" x 8`10" |  |  |
|----------------------------------------------------|--------------------------------------------------------------------------------------------------------------------------------------------------------------------------------------------------------------------------------------------------------------------------------------------------------------------------------------------------------------------------------------------------------------------------------------------------------------------------------------------------------------------------------------------------------------------------------------------------------------------------------------------------------------------------------------------------------------------------------------------------------------------------------------------------------------------------------------------------------------------------------------------------------------------------------------------------------------------------------------------------------------------------------------------------------------------------------------------------------------------------------------------------------------------------------------------------------------------------------------------------------------------------------------------------------------------------------------------------------------------------------------------------------------------------------------------------------------------------------------------------------------------------------------------------------------------------------------------------------|-------------------------------------------------------------------|---------------------------------------------------------------------------------|-------------------------------------------|--------------------------------------------------------------|--|--|
| Title:<br><b>Fee Simple</b><br>Legal Desc:         | 9210430                                                                                                                                                                                                                                                                                                                                                                                                                                                                                                                                                                                                                                                                                                                                                                                                                                                                                                                                                                                                                                                                                                                                                                                                                                                                                                                                                                                                                                                                                                                                                                                                | Zoning:<br><b>R-C1</b>                                            | Remarks                                                                         |                                           |                                                              |  |  |
| Pub Rmks:<br>Inclusions:<br>Property Listed By:    | Welcome to your dream home in Edgemont! This exquisite two-story residence offers unparalleled quality and design, with proximity to three excellent schools:<br>Tom Baines Junior High, Edgemont Elementary School, and Mother Mary Greene School. Additionally, this home is conveniently located near Nose Hill Park and<br>abundant green spaces, providing a perfect blend of urban convenience and natural beauty. The upper level boasts four generously sized bedrooms, perfect for<br>family and guests. The main floor impresses with its open concept layout, featuring a spacious living room with a cozy gas fireplace, a sun-drenched breakfast nook<br>overlooking the beautifully landscaped yard, and a chef's kitchen complete with a breakfast bar, abundant cabinet space, and ample countertops. The elegant<br>formal dining room is ideal for hosting dinner parties. Retreat to the luxurious master suite, which includes a walk-in closet and an ensuite bathroom with a full<br>stand-up shower. The fully finished basement is a versatile space, perfect for a children's play area, a media center, or both. It also includes a fifth bedroom and an<br>additional bathroom or bar area, offering even more flexibility. Entertain or unwind in the stunning sunroom that opens onto a stone patio, leading to your private<br>west-facing backyard oasis. This home is designed for both relaxation and entertainment. Don't miss the opportunity to make it yours—call today for more<br>information and to schedule your private viewing!<br>NA<br>Century 21 Masters |                                                                   |                                                                                 |                                           |                                                              |  |  |