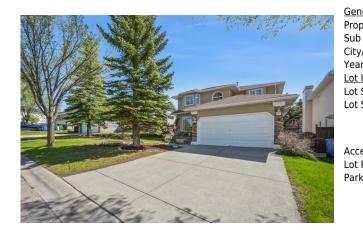

## 247 EDGEBROOK Circle, Calgary T3A5A2

| MLS®#:  | A2136157 | Area:   | Edgemont | Listing          | 05/30/24       | List Price: \$885,000      |
|---------|----------|---------|----------|------------------|----------------|----------------------------|
| Status: | Active   | County: | Calgary  | Date:<br>Change: | -\$15k, 25-Jun | Association: Fort McMurray |

| eneral Information                                                           | <u>1</u>    |                   |       | DOM           |           |
|------------------------------------------------------------------------------|-------------|-------------------|-------|---------------|-----------|
| op Type:                                                                     | Residential |                   |       | 29            |           |
| b Type:                                                                      | Detached    |                   |       | <u>Layout</u> |           |
| y/Town:                                                                      | Calgary     | Finished Floor Ar | ea    | Beds:         | 5(41)     |
| ar Built:                                                                    | 1992        | Abv Sqft:         | 2,109 | Baths:        | 3.5 (3 1) |
| <u>t Information</u>                                                         |             | Low Sqft:         |       | Style:        | 2 Storey  |
| t Sz Ar:                                                                     | 5,715 sqft  | Ttl Sqft:         | 2,109 |               |           |
| t Shape:                                                                     |             |                   |       | Parking       |           |
|                                                                              |             |                   |       | Ttl Park:     | 4         |
|                                                                              |             |                   |       | Garage Sz:    | 2         |
| cess:                                                                        |             |                   |       |               | -         |
| Feat: Back Yard,Front Yard,Landscaped,Private k Feat: Double Garage Attached |             |                   |       |               |           |