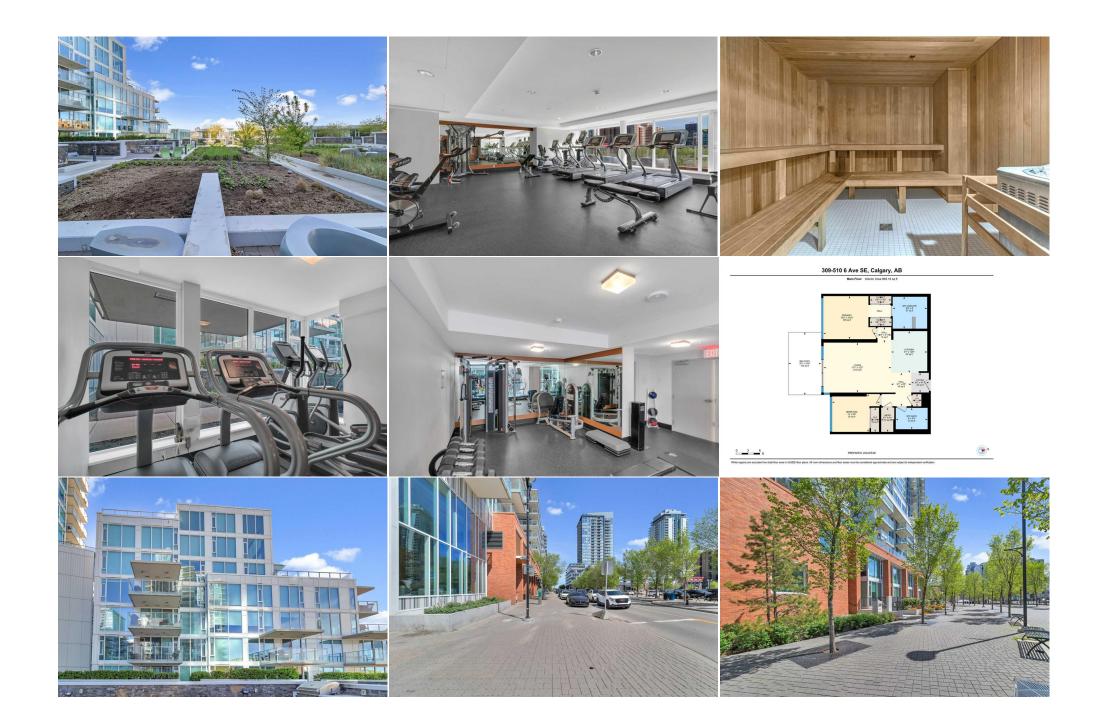

|                                                 | Fee Freq:<br>Monthly                                                                                                                                                                                                                                                                                                                                                                                                                                                                                                                                                                                                                                                                                                                                                                                                                                                                                                                                                                                                                                                                                                                                                                                                                                                                                                                                                                                                                                                                                                                                                                                                                                                                                                                                                                                                                    |
|-------------------------------------------------|-----------------------------------------------------------------------------------------------------------------------------------------------------------------------------------------------------------------------------------------------------------------------------------------------------------------------------------------------------------------------------------------------------------------------------------------------------------------------------------------------------------------------------------------------------------------------------------------------------------------------------------------------------------------------------------------------------------------------------------------------------------------------------------------------------------------------------------------------------------------------------------------------------------------------------------------------------------------------------------------------------------------------------------------------------------------------------------------------------------------------------------------------------------------------------------------------------------------------------------------------------------------------------------------------------------------------------------------------------------------------------------------------------------------------------------------------------------------------------------------------------------------------------------------------------------------------------------------------------------------------------------------------------------------------------------------------------------------------------------------------------------------------------------------------------------------------------------------|
| Legal Desc:                                     | 1512254 Remarks                                                                                                                                                                                                                                                                                                                                                                                                                                                                                                                                                                                                                                                                                                                                                                                                                                                                                                                                                                                                                                                                                                                                                                                                                                                                                                                                                                                                                                                                                                                                                                                                                                                                                                                                                                                                                         |
| Pub Rmks:<br>Inclusions:<br>Property Listed By: | Welcome to serene living in a premium 2 bedroom+2 bathroom condo overlooking a manicured courtyard in the downtown core's East Village. All windows from all rooms in this BOSA Garden Suites condo overlook greenery, but urban luxury abounds outside your front door at the Evolution complex. Enraptured in unparalleled sophistication, you will enjoy peace of mind at the Evolution condo complex featuring premium amenities including concierge security, underground parking, rooftop picnic area with grills, and fitness facilities including sauna+steam rooms. Just steps away from your new home is the RiverWalk on the Bow, LRT, Calgary Public Library, Studio Bell (home of the new National Music Centre), a dog park, a community garden along with many great shops and restaurants such as Phil & Sebastien Coffee and the Superstore. St. Patrick's Island is a mere one block away, and there are still more shopping and dining options available nearby in Inglewood and Bridgeland on the Bow. The open-concept-living in this beautiful condo begins from the foyer opening to the kitchen, leading to the living room are two spacious bedrooms for optimal privacy one with a luxurious ensuite, the other with a full bathroom beside it. The ensuite is opulent with a full-size mirror, granite countertops adorning tons of drawers below, plus separate tub and glass-framed shower. The other bathroom is equally grand. The lavish kitchen is a culinary haven, boasting high-end stainless steel appliances, wrap-around granite countertops complimented by a bold backsplash, ample cabinetry, and a sizable eating bar for comfortable seating. The current, long-term and responsible tenants pay \$2900 per month. Have a look at this treasure in person. n/a RE/MAX Real Estate (Central) |