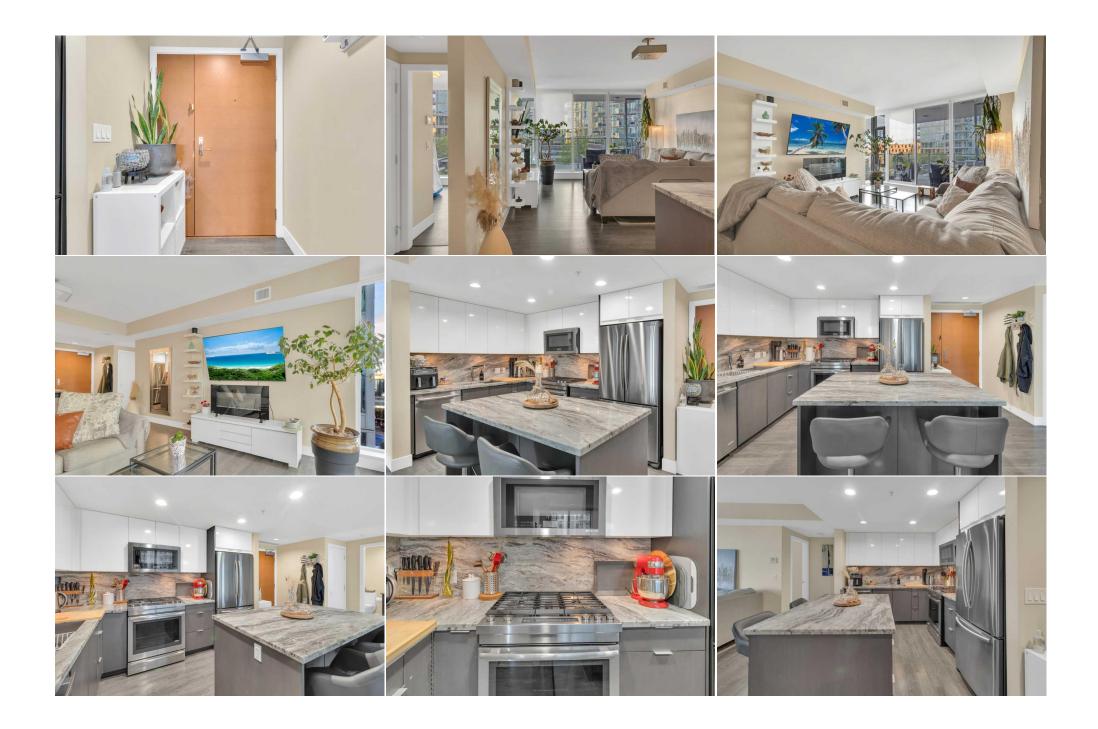

|                                                 | Fee Freq:<br>Monthly                                                                                                                                                                                                                                                                                                                                                                                                                                                                                                                                                                                                                                                                                                                                                                                                                                                                                                                                                                                                                                                                                                                                                                                                                                                                                                                                                                                                                                                                                                                                                                                                                                                                                                                                                                                                                    |
|-------------------------------------------------|-----------------------------------------------------------------------------------------------------------------------------------------------------------------------------------------------------------------------------------------------------------------------------------------------------------------------------------------------------------------------------------------------------------------------------------------------------------------------------------------------------------------------------------------------------------------------------------------------------------------------------------------------------------------------------------------------------------------------------------------------------------------------------------------------------------------------------------------------------------------------------------------------------------------------------------------------------------------------------------------------------------------------------------------------------------------------------------------------------------------------------------------------------------------------------------------------------------------------------------------------------------------------------------------------------------------------------------------------------------------------------------------------------------------------------------------------------------------------------------------------------------------------------------------------------------------------------------------------------------------------------------------------------------------------------------------------------------------------------------------------------------------------------------------------------------------------------------------|
| Legal Desc:                                     | 1512254 Remarks                                                                                                                                                                                                                                                                                                                                                                                                                                                                                                                                                                                                                                                                                                                                                                                                                                                                                                                                                                                                                                                                                                                                                                                                                                                                                                                                                                                                                                                                                                                                                                                                                                                                                                                                                                                                                         |
| Pub Rmks:<br>Inclusions:<br>Property Listed By: | Welcome to serene living in a premium 2 bedroom+2 bathroom condo overlooking a manicured courtyard in the downtown core's East Village. All windows from all rooms in this BOSA Garden Suites condo overlook greenery, but urban luxury abounds outside your front door at the Evolution complex. Enraptured in unparalleled sophistication, you will enjoy peace of mind at the Evolution condo complex featuring premium amenities including concierge security, underground parking, rooftop picnic area with grills, and fitness facilities including sauna+steam rooms. Just steps away from your new home is the RiverWalk on the Bow, LRT, Calgary Public Library, Studio Bell (home of the new National Music Centre), a dog park, a community garden along with many great shops and restaurants such as Phil & Sebastien Coffee and the Superstore. St. Patrick's Island is a mere one block away, and there are still more shopping and dining options available nearby in Inglewood and Bridgeland on the Bow. The open-concept-living in this beautiful condo begins from the foyer opening to the kitchen, leading to the living room are two spacious bedrooms for optimal privacy one with a luxurious ensuite, the other with a full bathroom beside it. The ensuite is opulent with a full-size mirror, granite countertops adorning tons of drawers below, plus separate tub and glass-framed shower. The other bathroom is equally grand. The lavish kitchen is a culinary haven, boasting high-end stainless steel appliances, wrap-around granite countertops complimented by a bold backsplash, ample cabinetry, and a sizable eating bar for comfortable seating. The current, long-term and responsible tenants pay \$2900 per month. Have a look at this treasure in person. n/a RE/MAX Real Estate (Central) |