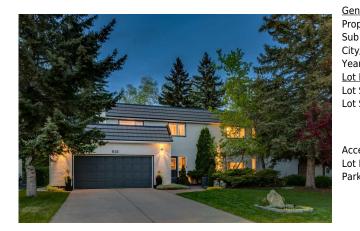

## 916 MAPLEGLADE Drive, Calgary T2J 2G6

| MLS®#:  | A2136274 | Area:   | Maple Ridge | Listing          | 05/29/24       | List Price: <b>\$1,179,900</b> |
|---------|----------|---------|-------------|------------------|----------------|--------------------------------|
| Status: | Active   | County: | Calgary     | Date:<br>Change: | -\$20k, 17-Jun | Association: Fort McMurray     |

| General Information |                                                                                               |                   |           | DOM        |           |  |
|---------------------|-----------------------------------------------------------------------------------------------|-------------------|-----------|------------|-----------|--|
| Prop Type:          | Residential                                                                                   |                   |           | 34         |           |  |
| Sub Type:           | Detached                                                                                      |                   |           | Layout     |           |  |
| City/Town:          | Calgary                                                                                       | Finished Floor Ar | <u>ea</u> | Beds:      | 5(41)     |  |
| Year Built:         | 1969                                                                                          | Abv Sqft:         | 2,390     | Baths:     | 2.5 (2 1) |  |
| Lot Information     |                                                                                               | Low Sqft:         |           | Style:     | 2 Storey  |  |
| Lot Sz Ar:          | 7,696 sqft                                                                                    | Ttl Sqft:         | 2,390     |            |           |  |
| Lot Shape:          |                                                                                               |                   |           | Parking    |           |  |
|                     |                                                                                               |                   |           | Ttl Park:  | 2         |  |
|                     |                                                                                               |                   |           | Garage Sz: | 2         |  |
| Access:             |                                                                                               |                   |           | 5          |           |  |
| Lot Feat:           | Back Yard,Front Yard,Landscaped,Level,Many Trees,Street Lighting,On Golf Course,Private,Treed |                   |           |            |           |  |
| Park Feat:          | Double Garage Attached, Driveway, Garage Door Opener                                          |                   |           |            |           |  |