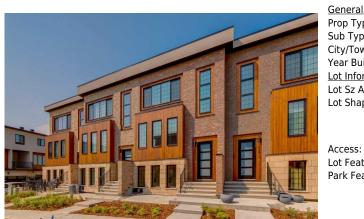

## 75 GREENBRIAR Place, Calgary T3B 6J1

| MLS®#:  | A2136393 | Area:   | Greenwood/Greenbria Listing |         | 05/31/24       | List Price: <b>\$779,000</b> |
|---------|----------|---------|-----------------------------|---------|----------------|------------------------------|
|         |          |         | r                           | Date:   |                |                              |
| Status: | Active   | County: | Calgary                     | Change: | -\$11k, 21-Jan | Association: Fort McMurray   |

| eneral Information  | <u>n</u>                              |                   |           | DOM           |           |
|---------------------|---------------------------------------|-------------------|-----------|---------------|-----------|
| ор Туре:            | Residential                           |                   |           | 235           |           |
| b Type:             | Row/Townhouse                         |                   |           | <u>Layout</u> |           |
| ty/Town:            | Calgary                               | Finished Floor Ar | <u>ea</u> | Beds:         | 3 (2 1 )  |
| ar Built:           | 2024                                  | Abv Sqft:         | 1,986     | Baths:        | 3.0 (2 2) |
| t Information       |                                       | Low Sqft:         |           | Style:        | Townhouse |
| t Sz Ar:            |                                       | Ttl Sqft:         | 1,986     |               |           |
| t Shape:            |                                       |                   |           | Parking       |           |
|                     |                                       |                   |           | Ttl Park:     | 2         |
|                     |                                       |                   |           | Garage Sz:    | 2         |
| cess:               |                                       |                   |           | 5             |           |
| t Feat:<br>rk Feat: | See Remarks<br>Double Garage <i>I</i> | Attached          |           |               |           |