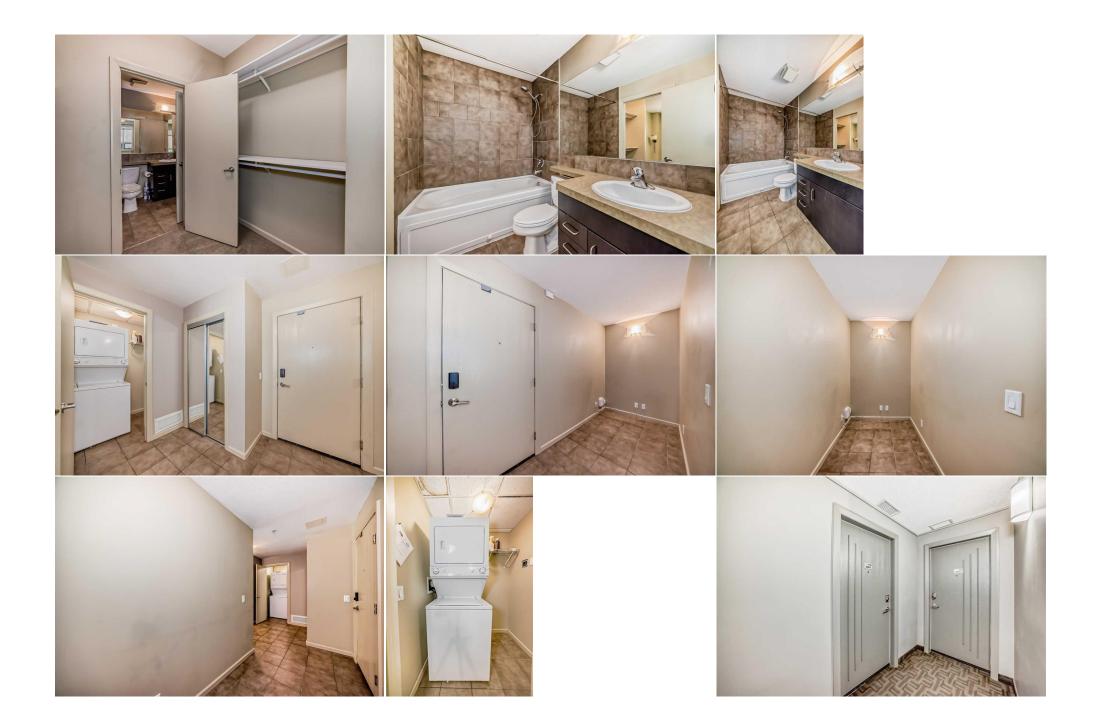

Utilities and Features

| Roof:<br>Heating: Central,Natural Gas<br>Sewer:<br>Ext Feat: Balcony,BBQ gas line |           |                                                                                                                                                                            | Construction:<br>Brick,Concrete,Stucco<br>Flooring:<br>Carpet,Ceramic Tile<br>Water Source: |                      |                                            |  |  |  |  |
|-----------------------------------------------------------------------------------|-----------|----------------------------------------------------------------------------------------------------------------------------------------------------------------------------|---------------------------------------------------------------------------------------------|----------------------|--------------------------------------------|--|--|--|--|
|                                                                                   |           |                                                                                                                                                                            | Fnd/Bsmt:                                                                                   |                      |                                            |  |  |  |  |
| Kitchen Appl:<br>Int Feat:<br>Utilities:                                          | -         | Dishwasher,Dryer,Electric Stove,Microwave Hood Fan,Refrigerator,Washer<br>Bar,Kitchen Island,No Animal Home,No Smoking Home,Open Floorplan,Vinyl Windows,Walk-In Closet(s) |                                                                                             |                      |                                            |  |  |  |  |
|                                                                                   |           | Room Information                                                                                                                                                           |                                                                                             |                      |                                            |  |  |  |  |
| Room                                                                              | Level     | Dimensions                                                                                                                                                                 | Room                                                                                        | Level                | Dimensions                                 |  |  |  |  |
| Eat in Kitchen                                                                    | Main      | 9`4" x 8`2"                                                                                                                                                                | Living Room                                                                                 | Main                 | 11`8" x 18`8"                              |  |  |  |  |
| Bedroom - Pri                                                                     | mary Main | 10`7" x 11`9"                                                                                                                                                              | Walk-In Closet<br>Office<br>Laundry                                                         | Main<br>Main<br>Main | 7`8" x 5`7"<br>4`10" x 8`6"<br>5`2" x 2`4" |  |  |  |  |
| 4pc Ensuite ba                                                                    | ath Main  | 8`1" x 5`4"                                                                                                                                                                |                                                                                             |                      |                                            |  |  |  |  |
| Entrance                                                                          | Main      | 7`11" x 7`4"                                                                                                                                                               |                                                                                             |                      |                                            |  |  |  |  |
| Balcony                                                                           | Main      | 4`0" x 12`3"                                                                                                                                                               | -                                                                                           |                      |                                            |  |  |  |  |
|                                                                                   |           |                                                                                                                                                                            | Legal/Tax/Financial                                                                         |                      |                                            |  |  |  |  |
| Condo Fee:                                                                        |           | Title:                                                                                                                                                                     |                                                                                             | Zoning:              |                                            |  |  |  |  |

| \$505                                           | Fe                                                                                                                                                                                       | ee Simple<br>ee Freq:<br>Ionthly                                                                                                                                                                                                                                                                                                                                                                                                                                                                                                                                                                  | DC (pre 1P2007) |
|-------------------------------------------------|------------------------------------------------------------------------------------------------------------------------------------------------------------------------------------------|---------------------------------------------------------------------------------------------------------------------------------------------------------------------------------------------------------------------------------------------------------------------------------------------------------------------------------------------------------------------------------------------------------------------------------------------------------------------------------------------------------------------------------------------------------------------------------------------------|-----------------|
| Legal Desc:                                     | 0611270                                                                                                                                                                                  | Remarks                                                                                                                                                                                                                                                                                                                                                                                                                                                                                                                                                                                           |                 |
| Pub Rmks:<br>Inclusions:<br>Property Listed By: | apartment presents a contemporar<br>be impressed by the sleek and cozy<br>dining area is generously spacious<br>BBQ, and revel in the picturesque<br>added convenience, this unit includ | enities, convenience, and comfort in the heart of the city.! This one-bedroom<br>unit boasts floor-to-ceiling windows providing abundant natural light. Prepare to<br>e cabinet storage, and a convenient breakfast bar for casual dining. The living and<br>ce. Step out onto the large covered balcony, complete with a gasline for your<br>oom offers a walk-through closet that leads to the main 4-piece bathroom. For<br>ed underground parking spot. The nearby Stampede Grounds offer year-round<br>ze. Perfect for professionals, couples, or anyone seeking urban living at its finest. |                 |