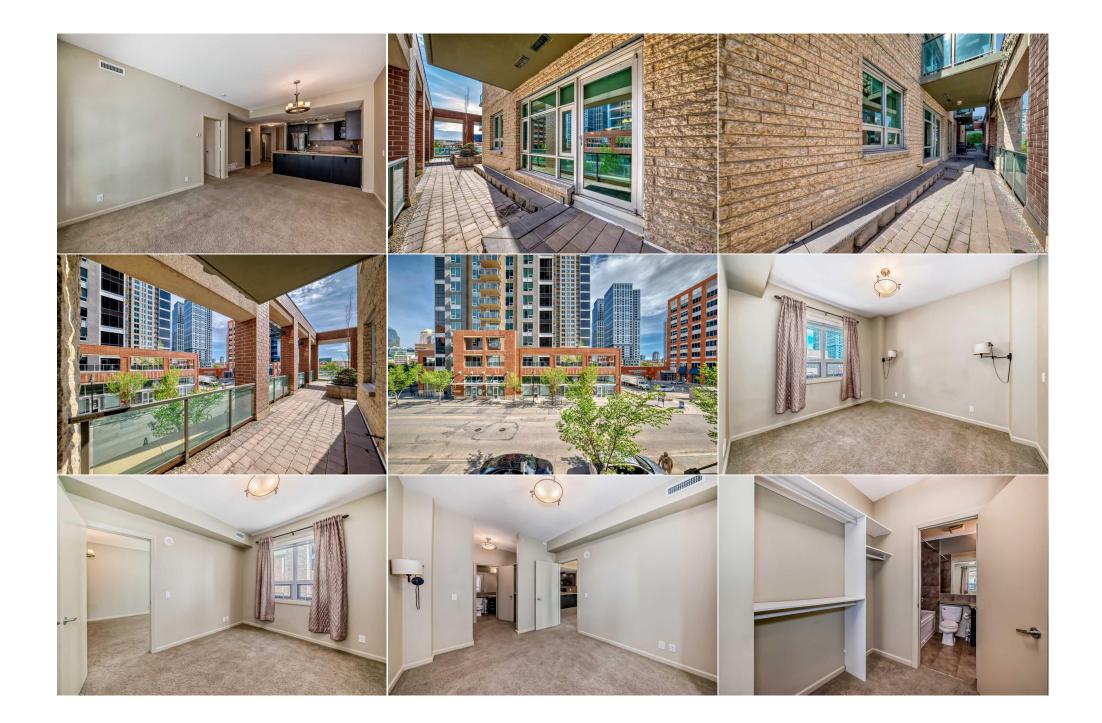

| \$505                                           | Fe                                                                                                                                                                                       | ee Simple<br>ee Freq:<br>Ionthly                                                                                                                                                                                                                                                                                                                                                                                                                                                                                                                                                                  | DC (pre 1P2007) |
|-------------------------------------------------|------------------------------------------------------------------------------------------------------------------------------------------------------------------------------------------|---------------------------------------------------------------------------------------------------------------------------------------------------------------------------------------------------------------------------------------------------------------------------------------------------------------------------------------------------------------------------------------------------------------------------------------------------------------------------------------------------------------------------------------------------------------------------------------------------|-----------------|
| Legal Desc:                                     | 0611270                                                                                                                                                                                  | Remarks                                                                                                                                                                                                                                                                                                                                                                                                                                                                                                                                                                                           |                 |
| Pub Rmks:<br>Inclusions:<br>Property Listed By: | apartment presents a contemporar<br>be impressed by the sleek and cozy<br>dining area is generously spacious<br>BBQ, and revel in the picturesque<br>added convenience, this unit includ | enities, convenience, and comfort in the heart of the city.! This one-bedroom<br>unit boasts floor-to-ceiling windows providing abundant natural light. Prepare to<br>e cabinet storage, and a convenient breakfast bar for casual dining. The living and<br>ce. Step out onto the large covered balcony, complete with a gasline for your<br>oom offers a walk-through closet that leads to the main 4-piece bathroom. For<br>ed underground parking spot. The nearby Stampede Grounds offer year-round<br>ze. Perfect for professionals, couples, or anyone seeking urban living at its finest. |                 |