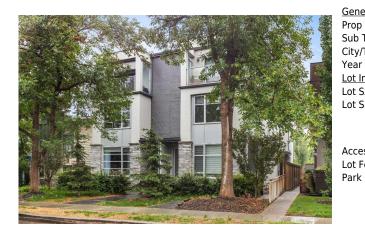

## 3524 14A Street #2, Calgary T2T3X9

| MLS®#:  | A2136803 | Area:   | Altadore | Listing          | 06/13/24 | List Price: \$730,000      |
|---------|----------|---------|----------|------------------|----------|----------------------------|
| Status: | Active   | County: | Calgary  | Date:<br>Change: | None     | Association: Fort McMurray |

| cess:       |               |                     |       | Garage Sz:     | 1         |
|-------------|---------------|---------------------|-------|----------------|-----------|
|             |               |                     |       | Ttl Park:      | 1         |
| Shape:      |               |                     |       | <u>Parking</u> |           |
| Sz Ar:      |               | Ttl Sqft:           | 2,030 |                |           |
| Information |               | Low Sqft:           |       | Style:         | 3 Storey  |
| ar Built:   | 2015          | Abv Sqft:           | 2,030 | Baths:         | 3.5 (3 1) |
| y/Town:     | Calgary       | Finished Floor Area |       | Beds:          | 4 (3 1 )  |
| o Type:     | Row/Townhouse |                     |       | <u>Layout</u>  |           |
| p Type:     | Residential   |                     |       | 15             |           |