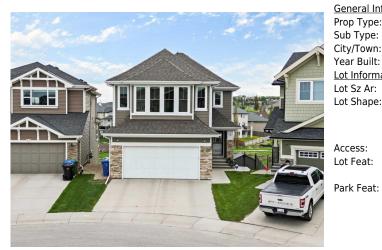

## 41 SHERWOOD Road, Calgary T3R 0N8

| MLS®#:  | A2136919 | Area:   | Sherwood | Listing<br>Date: | 06/03/24       | List Price: <b>\$1,045,000</b> |
|---------|----------|---------|----------|------------------|----------------|--------------------------------|
| Status: | Active   | County: | Calgary  | Change:          | -\$35k, 11-Aug | Association: Fort McMurray     |

| neral Information    | -                                                                                         |                   |           | DOM           |           |  |  |
|----------------------|-------------------------------------------------------------------------------------------|-------------------|-----------|---------------|-----------|--|--|
| ор Туре:             | Residential                                                                               |                   |           | 201           |           |  |  |
| b Type:              | Detached                                                                                  |                   |           | <u>Layout</u> |           |  |  |
| y/Town:              | Calgary                                                                                   | Finished Floor Ar | <u>ea</u> | Beds:         | 4(31)     |  |  |
| ar Built:            | 2013                                                                                      | Abv Sqft:         | 2,326     | Baths:        | 3.5 (3 1) |  |  |
| <u>t Information</u> |                                                                                           | Low Sqft:         |           | Style:        | 2 Storey  |  |  |
| t Sz Ar:             | 6,178 sqft                                                                                | Ttl Sqft:         | 2,326     |               |           |  |  |
| t Shape:             |                                                                                           |                   |           | Parking       |           |  |  |
|                      |                                                                                           |                   |           |               |           |  |  |
|                      |                                                                                           |                   |           | Ttl Park:     | 4         |  |  |
|                      |                                                                                           |                   |           | Garage Sz:    | 2         |  |  |
| cess:                |                                                                                           |                   |           |               |           |  |  |
| t Feat:              | Back Yard,Backs on to Park/Green Space,Creek/River/Stream/Pond,Cul-De-Sac,Low Maintenance |                   |           |               |           |  |  |
|                      |                                                                                           |                   |           |               |           |  |  |