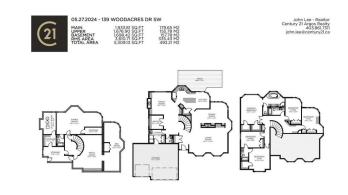

| neral Information  | <u>1</u>                                                                                                                        |                     |       | DOM           |           |  |
|--------------------|---------------------------------------------------------------------------------------------------------------------------------|---------------------|-------|---------------|-----------|--|
| р Туре:            | Residential                                                                                                                     |                     |       | 244           |           |  |
| о Туре:            | Detached                                                                                                                        |                     |       | <u>Layout</u> |           |  |
| y/Town:            | Calgary                                                                                                                         | Finished Floor Area |       | Beds:         | 5 (5 )    |  |
| ar Built:          | 1986                                                                                                                            | Abv Sqft:           | 3,610 | Baths:        | 4.5 (4 1) |  |
| <b>Information</b> |                                                                                                                                 | Low Sqft:           |       | Style:        | 2 Storey  |  |
| Sz Ar:             | 10,032 sqft                                                                                                                     | Ttl Sqft:           | 3,610 |               |           |  |
| Shape:             |                                                                                                                                 |                     |       | Parking       |           |  |
|                    |                                                                                                                                 |                     |       | Ttl Park:     | 5         |  |
|                    |                                                                                                                                 |                     |       | Garage Sz:    | 3         |  |
| cess:              |                                                                                                                                 |                     |       | -             |           |  |
| Feat:              | Back Yard,Backs on to Park/Green Space,Cul-De-Sac,Fruit Trees/Shrub(s),Garden,No Neighbours<br>Behind,Landscaped,Secluded,Views |                     |       |               |           |  |
| k Feat:            | Triple Garage At                                                                                                                | tachod              |       |               |           |  |

| Roof:                                                       | Tile                                                                         | Construction:                                                                |                                                                                        |                                      |                                                               |  |  |  |
|-------------------------------------------------------------|------------------------------------------------------------------------------|------------------------------------------------------------------------------|----------------------------------------------------------------------------------------|--------------------------------------|---------------------------------------------------------------|--|--|--|
| Heating: Fireplace(s),Forced Air                            |                                                                              |                                                                              | Brick,Concrete,Stucco                                                                  |                                      |                                                               |  |  |  |
| Sewer:                                                      |                                                                              |                                                                              | Flooring:                                                                              | Flooring:<br>Carpet,Hardwood,Tile    |                                                               |  |  |  |
| Ext Feat:                                                   | Private Yard,Storage                                                         |                                                                              | Carpet, Hardwood, Tile                                                                 |                                      |                                                               |  |  |  |
|                                                             |                                                                              |                                                                              | Water Source:<br>Fnd/Bsmt:                                                             |                                      |                                                               |  |  |  |
|                                                             |                                                                              |                                                                              |                                                                                        |                                      |                                                               |  |  |  |
|                                                             | Poured Concrete                                                              |                                                                              |                                                                                        |                                      |                                                               |  |  |  |
| Kitchen Appl:                                               | Built-In Oven,Gas Co                                                         | Built-In Oven,Gas Cooktop,Microwave,Refrigerator,Washer/Dryer,Water Softener |                                                                                        |                                      |                                                               |  |  |  |
| Int Feat:                                                   | imal Home,No Smoking Home,Pantry,Recesse                                     |                                                                              |                                                                                        |                                      |                                                               |  |  |  |
| inci eac.                                                   | bookcuses, built-in i                                                        |                                                                              |                                                                                        |                                      |                                                               |  |  |  |
| increat.                                                    | Lighting,Storage,Wa                                                          |                                                                              | ,                                                                                      |                                      |                                                               |  |  |  |
| Utilities:                                                  |                                                                              |                                                                              | ,                                                                                      |                                      |                                                               |  |  |  |
|                                                             |                                                                              |                                                                              | Room Information                                                                       |                                      |                                                               |  |  |  |
|                                                             |                                                                              |                                                                              |                                                                                        | Level                                | Dimensions                                                    |  |  |  |
| Utilities:                                                  | Lighting,Storage,Wa                                                          | lk-In Closet(s)                                                              | Room Information                                                                       |                                      |                                                               |  |  |  |
| Utilities:<br>                                              | Lighting,Storage,Wa                                                          | llk-In Closet(s)                                                             | Room Information                                                                       | Level                                | Dimensions                                                    |  |  |  |
| Utilities:<br>Room<br>Kitchen                               | Lighting,Storage,Wa<br>Level<br>Main                                         | llk-In Closet(s)<br>Dimensions<br>24`3" x 12`9"                              | Room Information Room Dining Room                                                      | <u>Level</u><br>Main                 | Dimensions<br>23`3" x 13`4"                                   |  |  |  |
| Utilities:<br>Room<br>Kitchen<br>Living Room                | Lighting,Storage,Wa<br>Level<br>Main<br>Main                                 | Dimensions<br>24`3" x 12`9"<br>24`11" x 17`10"                               | Room Information           Room           Dining Room           Office                 | <u>Level</u><br>Main<br>Main         | Dimensions<br>23`3" x 13`4"<br>8`11" x 8`11"                  |  |  |  |
| Utilities:<br>Room<br>Kitchen<br>Living Room<br>Family Room | Lighting,Storage,Wa<br>L <u>evel</u><br>Main<br>Main<br>Main<br>Main<br>Main | Dimensions<br>24`3" x 12`9"<br>24`11" x 17`10"<br>15`2" x 14`5"              | Room Information           Room           Dining Room           Office           Foyer | <u>Level</u><br>Main<br>Main<br>Main | Dimensions<br>23`3" x 13`4"<br>8`11" x 8`11"<br>12`7" x 5`11" |  |  |  |

| Bedroom<br>4pc Bathroom<br>Hobby Room<br>Furnace/Utility Room<br>Storage<br>Storage | Second<br>Second<br>Lower<br>Lower<br>Lower<br>Lower                                                                                                                                                                                                                                                                                                                                                                                                                                                                                                                                                                                                                                                                                                                                                                                                                                                                                                                                                                                                  | 13`9" x 11`3"<br>10`8" x 4`11"<br>29`3" x 14`0"<br>13`11" x 10`4"<br>13`10" x 9`6"<br>8`2" x 7`5" | 4pc Bathroom<br>4pc Ensuite bath<br>Game Room<br>Media Room<br>Storage<br>4pc Bathroom<br>Legal/Tax/Financial | Second<br>Second<br>Lower<br>Lower<br>Lower<br>Basement | 7`11" x 4`11"<br>14`1" x 9`5"<br>31`2" x 10`0"<br>23`4" x 14`5"<br>10`11" x 4`5"<br>7`10" x 4`4" |  |  |
|-------------------------------------------------------------------------------------|-------------------------------------------------------------------------------------------------------------------------------------------------------------------------------------------------------------------------------------------------------------------------------------------------------------------------------------------------------------------------------------------------------------------------------------------------------------------------------------------------------------------------------------------------------------------------------------------------------------------------------------------------------------------------------------------------------------------------------------------------------------------------------------------------------------------------------------------------------------------------------------------------------------------------------------------------------------------------------------------------------------------------------------------------------|---------------------------------------------------------------------------------------------------|---------------------------------------------------------------------------------------------------------------|---------------------------------------------------------|--------------------------------------------------------------------------------------------------|--|--|
| Title:<br><b>Fee Simple</b><br>Legal Desc:                                          | 8510845                                                                                                                                                                                                                                                                                                                                                                                                                                                                                                                                                                                                                                                                                                                                                                                                                                                                                                                                                                                                                                               | Zoning:<br><b>R-C1</b>                                                                            |                                                                                                               |                                                         |                                                                                                  |  |  |
| Legal Desc.                                                                         | 8510845                                                                                                                                                                                                                                                                                                                                                                                                                                                                                                                                                                                                                                                                                                                                                                                                                                                                                                                                                                                                                                               |                                                                                                   | Remarks                                                                                                       |                                                         |                                                                                                  |  |  |
| Pub Rmks:<br>Inclusions:<br>Property Listed By:                                     | Price Reduced****A rare opportunity on one of the Calgary's most preeminent residential streets located in the west side of the Fish Creek Provincial Park. This luxuriously built, bright, 5 bedrooms and 3.5 bath home has over 5000 sq ft of developed living space for various entertaining and family activities. The climate control for this home consists of 2 air conditioning units and 3 heating furnaces, with one dedicated heating furnace in the triple garage, to give this home a comfortable environment throughout the year. The kitchen and the formal dining area are connected to back deck overlooking the stunning valley view of the provincial park. The attached triple garage and the driveway offer plenty of parking stalls. The landscaped backyard, with beauty and functionality, is adjacent to the provincial park with easy access to the surrounding walkways to enjoy the spectacular views of the valley and the mountains. Window coverings, a/c units, dishwasher (as-is), tool shed Century 21 Argos Realty |                                                                                                   |                                                                                                               |                                                         |                                                                                                  |  |  |