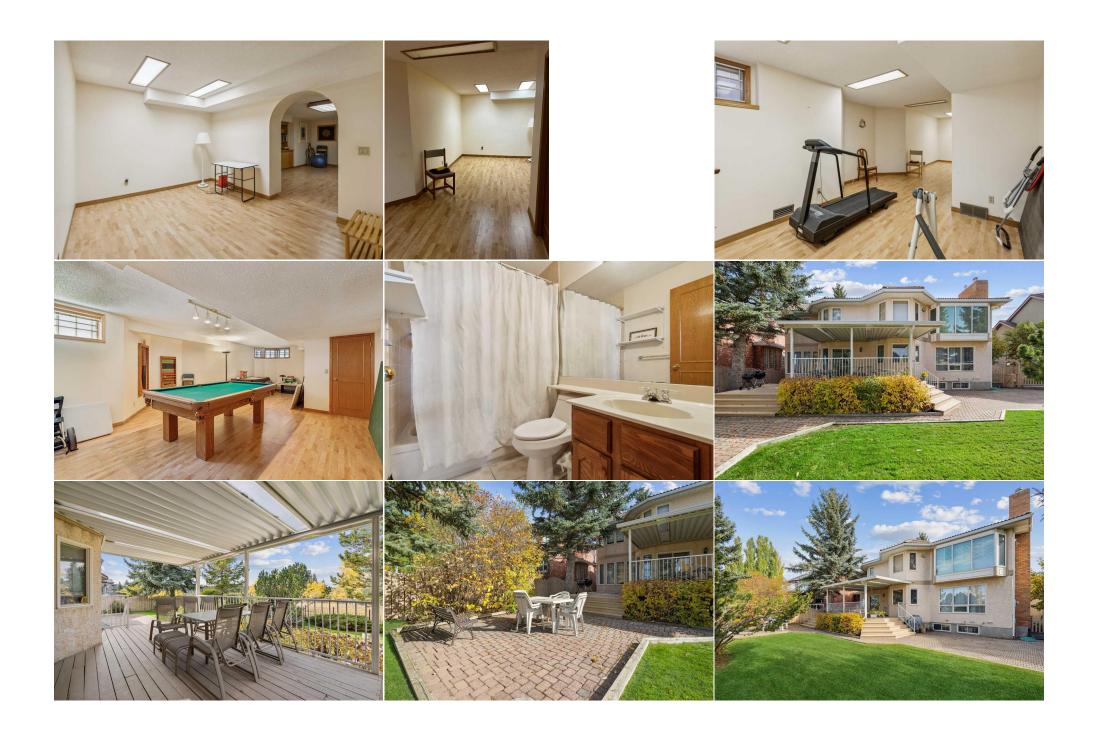

| Bedroom<br>4pc Bathroom<br>Hobby Room<br>Furnace/Utility Room<br>Storage<br>Storage | Second<br>Second<br>Lower<br>Lower<br>Lower<br>Lower                                                                                                                                                                                                                                                                                                                                                                                                                                                                                                                                                                                                                                                                                                                                                                                                                                                                                                                                                                                                  | 13`9" x 11`3"<br>10`8" x 4`11"<br>29`3" x 14`0"<br>13`11" x 10`4"<br>13`10" x 9`6"<br>8`2" x 7`5" | 4pc Bathroom<br>4pc Ensuite bath<br>Game Room<br>Media Room<br>Storage<br>4pc Bathroom<br>Legal/Tax/Financial | Second<br>Second<br>Lower<br>Lower<br>Lower<br>Basement | 7`11" x 4`11"<br>14`1" x 9`5"<br>31`2" x 10`0"<br>23`4" x 14`5"<br>10`11" x 4`5"<br>7`10" x 4`4" |  |  |
|-------------------------------------------------------------------------------------|-------------------------------------------------------------------------------------------------------------------------------------------------------------------------------------------------------------------------------------------------------------------------------------------------------------------------------------------------------------------------------------------------------------------------------------------------------------------------------------------------------------------------------------------------------------------------------------------------------------------------------------------------------------------------------------------------------------------------------------------------------------------------------------------------------------------------------------------------------------------------------------------------------------------------------------------------------------------------------------------------------------------------------------------------------|---------------------------------------------------------------------------------------------------|---------------------------------------------------------------------------------------------------------------|---------------------------------------------------------|--------------------------------------------------------------------------------------------------|--|--|
| Title:<br><b>Fee Simple</b><br>Legal Desc:                                          | 8510845                                                                                                                                                                                                                                                                                                                                                                                                                                                                                                                                                                                                                                                                                                                                                                                                                                                                                                                                                                                                                                               | Zoning:<br><b>R-C1</b>                                                                            |                                                                                                               |                                                         |                                                                                                  |  |  |
| Legal Desc.                                                                         | 8510845                                                                                                                                                                                                                                                                                                                                                                                                                                                                                                                                                                                                                                                                                                                                                                                                                                                                                                                                                                                                                                               |                                                                                                   | Remarks                                                                                                       |                                                         |                                                                                                  |  |  |
| Pub Rmks:<br>Inclusions:<br>Property Listed By:                                     | Price Reduced****A rare opportunity on one of the Calgary's most preeminent residential streets located in the west side of the Fish Creek Provincial Park. This luxuriously built, bright, 5 bedrooms and 3.5 bath home has over 5000 sq ft of developed living space for various entertaining and family activities. The climate control for this home consists of 2 air conditioning units and 3 heating furnaces, with one dedicated heating furnace in the triple garage, to give this home a comfortable environment throughout the year. The kitchen and the formal dining area are connected to back deck overlooking the stunning valley view of the provincial park. The attached triple garage and the driveway offer plenty of parking stalls. The landscaped backyard, with beauty and functionality, is adjacent to the provincial park with easy access to the surrounding walkways to enjoy the spectacular views of the valley and the mountains. Window coverings, a/c units, dishwasher (as-is), tool shed Century 21 Argos Realty |                                                                                                   |                                                                                                               |                                                         |                                                                                                  |  |  |