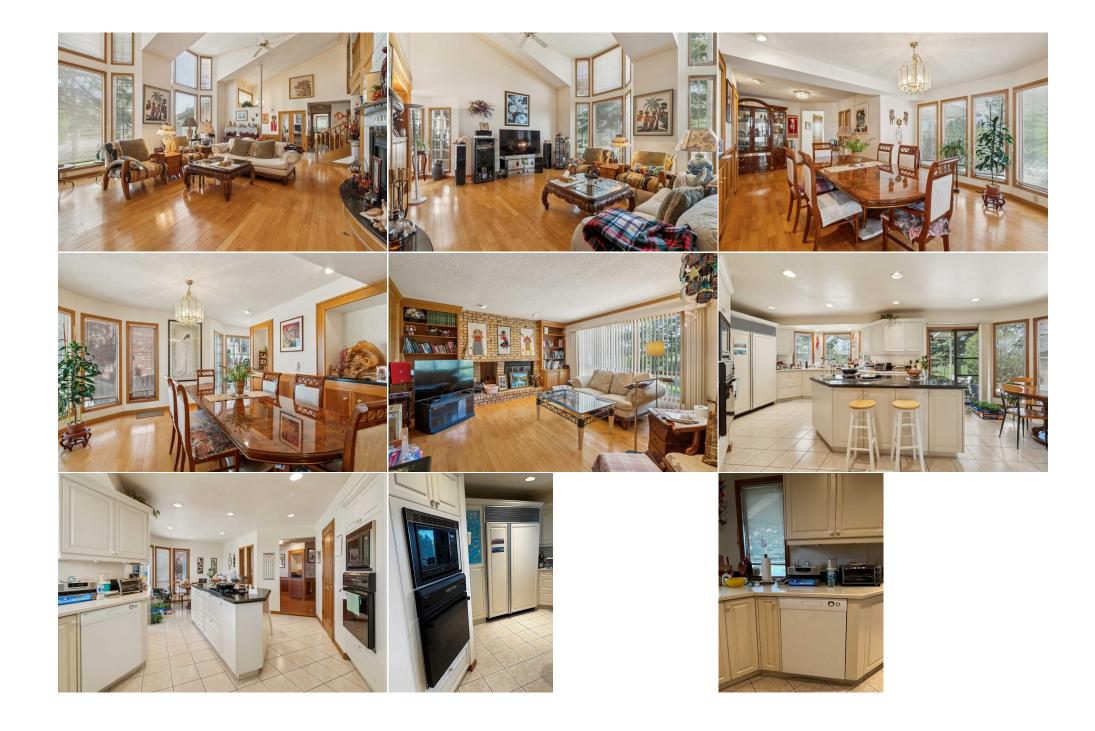

| Roof:                                                       | Tile                                                                         | Construction:                                                                |                                                                                        |                                      |                                                               |  |  |  |
|-------------------------------------------------------------|------------------------------------------------------------------------------|------------------------------------------------------------------------------|----------------------------------------------------------------------------------------|--------------------------------------|---------------------------------------------------------------|--|--|--|
| Heating: Fireplace(s),Forced Air                            |                                                                              |                                                                              | Brick,Concrete,Stucco                                                                  |                                      |                                                               |  |  |  |
| Sewer:                                                      |                                                                              |                                                                              | Flooring:                                                                              | Flooring:<br>Carpet,Hardwood,Tile    |                                                               |  |  |  |
| Ext Feat:                                                   | Private Yard,Storage                                                         |                                                                              | Carpet, Hardwood, Tile                                                                 |                                      |                                                               |  |  |  |
|                                                             |                                                                              |                                                                              | Water Source:<br>Fnd/Bsmt:                                                             |                                      |                                                               |  |  |  |
|                                                             |                                                                              |                                                                              |                                                                                        |                                      |                                                               |  |  |  |
|                                                             | Poured Concrete                                                              |                                                                              |                                                                                        |                                      |                                                               |  |  |  |
| Kitchen Appl:                                               | Built-In Oven,Gas Co                                                         | Built-In Oven,Gas Cooktop,Microwave,Refrigerator,Washer/Dryer,Water Softener |                                                                                        |                                      |                                                               |  |  |  |
| Int Feat:                                                   | imal Home,No Smoking Home,Pantry,Recesse                                     |                                                                              |                                                                                        |                                      |                                                               |  |  |  |
| inci eac.                                                   | bookcuses, built-in i                                                        |                                                                              |                                                                                        |                                      |                                                               |  |  |  |
| increat.                                                    | Lighting,Storage,Wa                                                          |                                                                              | ,                                                                                      |                                      |                                                               |  |  |  |
| Utilities:                                                  |                                                                              |                                                                              | ,                                                                                      |                                      |                                                               |  |  |  |
|                                                             |                                                                              |                                                                              | Room Information                                                                       |                                      |                                                               |  |  |  |
|                                                             |                                                                              |                                                                              |                                                                                        | Level                                | Dimensions                                                    |  |  |  |
| Utilities:                                                  | Lighting,Storage,Wa                                                          | lk-In Closet(s)                                                              | Room Information                                                                       |                                      |                                                               |  |  |  |
| Utilities:<br>                                              | Lighting,Storage,Wa                                                          | llk-In Closet(s)                                                             | Room Information                                                                       | Level                                | Dimensions                                                    |  |  |  |
| Utilities:<br>Room<br>Kitchen                               | Lighting,Storage,Wa<br>Level<br>Main                                         | llk-In Closet(s)<br>Dimensions<br>24`3" x 12`9"                              | Room Information Room Dining Room                                                      | <u>Level</u><br>Main                 | Dimensions<br>23`3" x 13`4"                                   |  |  |  |
| Utilities:<br>Room<br>Kitchen<br>Living Room                | Lighting,Storage,Wa<br>Level<br>Main<br>Main                                 | Dimensions<br>24`3" x 12`9"<br>24`11" x 17`10"                               | Room Information           Room           Dining Room           Office                 | <u>Level</u><br>Main<br>Main         | Dimensions<br>23`3" x 13`4"<br>8`11" x 8`11"                  |  |  |  |
| Utilities:<br>Room<br>Kitchen<br>Living Room<br>Family Room | Lighting,Storage,Wa<br>L <u>evel</u><br>Main<br>Main<br>Main<br>Main<br>Main | Dimensions<br>24`3" x 12`9"<br>24`11" x 17`10"<br>15`2" x 14`5"              | Room Information           Room           Dining Room           Office           Foyer | <u>Level</u><br>Main<br>Main<br>Main | Dimensions<br>23`3" x 13`4"<br>8`11" x 8`11"<br>12`7" x 5`11" |  |  |  |

| Bedroom<br>4pc Bathroom<br>Hobby Room<br>Furnace/Utility Room<br>Storage<br>Storage | Second<br>Second<br>Lower<br>Lower<br>Lower<br>Lower                                                                                                                                                                                                                                                                                                                                                                                                                                                                                                                                                                                                                                                                                                                                                                                                                                                                                                                                                                                                  | 13`9" x 11`3"<br>10`8" x 4`11"<br>29`3" x 14`0"<br>13`11" x 10`4"<br>13`10" x 9`6"<br>8`2" x 7`5" | 4pc Bathroom<br>4pc Ensuite bath<br>Game Room<br>Media Room<br>Storage<br>4pc Bathroom<br>Legal/Tax/Financial | Second<br>Second<br>Lower<br>Lower<br>Lower<br>Basement | 7`11" x 4`11"<br>14`1" x 9`5"<br>31`2" x 10`0"<br>23`4" x 14`5"<br>10`11" x 4`5"<br>7`10" x 4`4" |  |  |
|-------------------------------------------------------------------------------------|-------------------------------------------------------------------------------------------------------------------------------------------------------------------------------------------------------------------------------------------------------------------------------------------------------------------------------------------------------------------------------------------------------------------------------------------------------------------------------------------------------------------------------------------------------------------------------------------------------------------------------------------------------------------------------------------------------------------------------------------------------------------------------------------------------------------------------------------------------------------------------------------------------------------------------------------------------------------------------------------------------------------------------------------------------|---------------------------------------------------------------------------------------------------|---------------------------------------------------------------------------------------------------------------|---------------------------------------------------------|--------------------------------------------------------------------------------------------------|--|--|
| Title:<br><b>Fee Simple</b><br>Legal Desc:                                          | 8510845                                                                                                                                                                                                                                                                                                                                                                                                                                                                                                                                                                                                                                                                                                                                                                                                                                                                                                                                                                                                                                               | Zoning:<br><b>R-C1</b>                                                                            |                                                                                                               |                                                         |                                                                                                  |  |  |
| Legal Desc.                                                                         | 8510845                                                                                                                                                                                                                                                                                                                                                                                                                                                                                                                                                                                                                                                                                                                                                                                                                                                                                                                                                                                                                                               |                                                                                                   | Remarks                                                                                                       |                                                         |                                                                                                  |  |  |
| Pub Rmks:<br>Inclusions:<br>Property Listed By:                                     | Price Reduced****A rare opportunity on one of the Calgary's most preeminent residential streets located in the west side of the Fish Creek Provincial Park. This luxuriously built, bright, 5 bedrooms and 3.5 bath home has over 5000 sq ft of developed living space for various entertaining and family activities. The climate control for this home consists of 2 air conditioning units and 3 heating furnaces, with one dedicated heating furnace in the triple garage, to give this home a comfortable environment throughout the year. The kitchen and the formal dining area are connected to back deck overlooking the stunning valley view of the provincial park. The attached triple garage and the driveway offer plenty of parking stalls. The landscaped backyard, with beauty and functionality, is adjacent to the provincial park with easy access to the surrounding walkways to enjoy the spectacular views of the valley and the mountains. Window coverings, a/c units, dishwasher (as-is), tool shed Century 21 Argos Realty |                                                                                                   |                                                                                                               |                                                         |                                                                                                  |  |  |