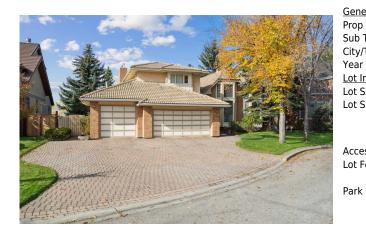

## 139 WOODACRES Drive, Calgary T2W4V8

| MLS®#:  | A2137090 | Area:   | Woodbine | Listing          | 06/02/24        | List Price: <b>\$1,980,000</b> |
|---------|----------|---------|----------|------------------|-----------------|--------------------------------|
| Status: | Active   | County: | Calgary  | Date:<br>Change: | -\$219k, 30-Aug | Association: Fort McMurray     |

| neral Information  | <u>1</u>                                                                                                                        |                     |       | DOM           |           |  |
|--------------------|---------------------------------------------------------------------------------------------------------------------------------|---------------------|-------|---------------|-----------|--|
| р Туре:            | Residential                                                                                                                     |                     |       | 244           |           |  |
| о Туре:            | Detached                                                                                                                        |                     |       | <u>Layout</u> |           |  |
| y/Town:            | Calgary                                                                                                                         | Finished Floor Area |       | Beds:         | 5 (5 )    |  |
| ar Built:          | 1986                                                                                                                            | Abv Sqft:           | 3,610 | Baths:        | 4.5 (4 1) |  |
| <b>Information</b> |                                                                                                                                 | Low Sqft:           |       | Style:        | 2 Storey  |  |
| Sz Ar:             | 10,032 sqft                                                                                                                     | Ttl Sqft:           | 3,610 |               |           |  |
| Shape:             |                                                                                                                                 |                     |       | Parking       |           |  |
|                    |                                                                                                                                 |                     |       | Ttl Park:     | 5         |  |
|                    |                                                                                                                                 |                     |       | Garage Sz:    | 3         |  |
| cess:              |                                                                                                                                 |                     |       | -             |           |  |
| Feat:              | Back Yard,Backs on to Park/Green Space,Cul-De-Sac,Fruit Trees/Shrub(s),Garden,No Neighbours<br>Behind,Landscaped,Secluded,Views |                     |       |               |           |  |
| k Feat:            | Triple Garage At                                                                                                                | tachod              |       |               |           |  |

| Roof:                                                       | Tile                                                                         | Construction:                                                                |                                                                                        |                                      |                                                               |  |  |  |
|-------------------------------------------------------------|------------------------------------------------------------------------------|------------------------------------------------------------------------------|----------------------------------------------------------------------------------------|--------------------------------------|---------------------------------------------------------------|--|--|--|
| Heating: Fireplace(s),Forced Air                            |                                                                              |                                                                              | Brick,Concrete,Stucco                                                                  |                                      |                                                               |  |  |  |
| Sewer:                                                      |                                                                              |                                                                              | Flooring:                                                                              | Flooring:<br>Carpet,Hardwood,Tile    |                                                               |  |  |  |
| Ext Feat:                                                   | Private Yard,Storage                                                         |                                                                              | Carpet, Hardwood, Tile                                                                 |                                      |                                                               |  |  |  |
|                                                             |                                                                              |                                                                              | Water Source:<br>Fnd/Bsmt:                                                             |                                      |                                                               |  |  |  |
|                                                             |                                                                              |                                                                              |                                                                                        |                                      |                                                               |  |  |  |
|                                                             | Poured Concrete                                                              |                                                                              |                                                                                        |                                      |                                                               |  |  |  |
| Kitchen Appl:                                               | Built-In Oven,Gas Co                                                         | Built-In Oven,Gas Cooktop,Microwave,Refrigerator,Washer/Dryer,Water Softener |                                                                                        |                                      |                                                               |  |  |  |
| Int Feat:                                                   | imal Home,No Smoking Home,Pantry,Recesse                                     |                                                                              |                                                                                        |                                      |                                                               |  |  |  |
| inci eac.                                                   | bookcuses, built-in i                                                        |                                                                              |                                                                                        |                                      |                                                               |  |  |  |
| increat.                                                    | Lighting,Storage,Wa                                                          |                                                                              | ,                                                                                      |                                      |                                                               |  |  |  |
| Utilities:                                                  |                                                                              |                                                                              | ,                                                                                      |                                      |                                                               |  |  |  |
|                                                             |                                                                              |                                                                              | Room Information                                                                       |                                      |                                                               |  |  |  |
|                                                             |                                                                              |                                                                              |                                                                                        | Level                                | Dimensions                                                    |  |  |  |
| Utilities:                                                  | Lighting,Storage,Wa                                                          | lk-In Closet(s)                                                              | Room Information                                                                       |                                      |                                                               |  |  |  |
| Utilities:<br>                                              | Lighting,Storage,Wa                                                          | llk-In Closet(s)                                                             | Room Information                                                                       | Level                                | Dimensions                                                    |  |  |  |
| Utilities:<br>Room<br>Kitchen                               | Lighting,Storage,Wa<br>Level<br>Main                                         | llk-In Closet(s)<br>Dimensions<br>24`3" x 12`9"                              | Room Information Room Dining Room                                                      | <u>Level</u><br>Main                 | Dimensions<br>23`3" x 13`4"                                   |  |  |  |
| Utilities:<br>Room<br>Kitchen<br>Living Room                | Lighting,Storage,Wa<br>Level<br>Main<br>Main                                 | Dimensions<br>24`3" x 12`9"<br>24`11" x 17`10"                               | Room Information           Room           Dining Room           Office                 | <u>Level</u><br>Main<br>Main         | Dimensions<br>23`3" x 13`4"<br>8`11" x 8`11"                  |  |  |  |
| Utilities:<br>Room<br>Kitchen<br>Living Room<br>Family Room | Lighting,Storage,Wa<br>L <u>evel</u><br>Main<br>Main<br>Main<br>Main<br>Main | Dimensions<br>24`3" x 12`9"<br>24`11" x 17`10"<br>15`2" x 14`5"              | Room Information           Room           Dining Room           Office           Foyer | <u>Level</u><br>Main<br>Main<br>Main | Dimensions<br>23`3" x 13`4"<br>8`11" x 8`11"<br>12`7" x 5`11" |  |  |  |