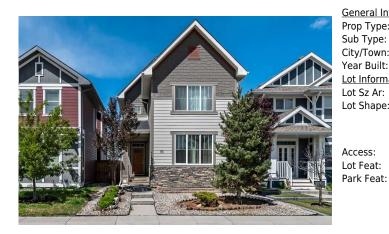

## 95 MAHOGANY Grove, Calgary T3M 1W9

| MLS®#:  | A2137276 | Area:   | Mahogany | Listing<br>Date: | 05/31/24 | List Price: <b>\$798,900</b> |
|---------|----------|---------|----------|------------------|----------|------------------------------|
| Status: | Active   | County: | Calgary  | Change:          | None     | Association: Fort McMurray   |

| eral Informatio<br>Type: | Residential |                     |       | <u>DOM</u><br><b>38</b> |           |
|--------------------------|-------------|---------------------|-------|-------------------------|-----------|
| Type:                    | Detached    |                     |       | Layout                  |           |
| /Town:                   | Calgary     | Finished Floor Area |       | Beds:                   | 4 (3 1 )  |
| r Built:                 | 2013        | Abv Sqft:           | 1,853 | Baths:                  | 3.5 (3 1) |
| Information              |             | Low Sqft:           |       | Style:                  | 2 Storey  |
| Sz Ar:                   | 3,444 sqft  | Ttl Sqft:           | 1,853 |                         |           |
| Shape:                   |             |                     |       | Parking                 |           |
|                          |             |                     |       | Ttl Park:               | 2         |
|                          |             |                     |       | Garage Sz:              | 2         |