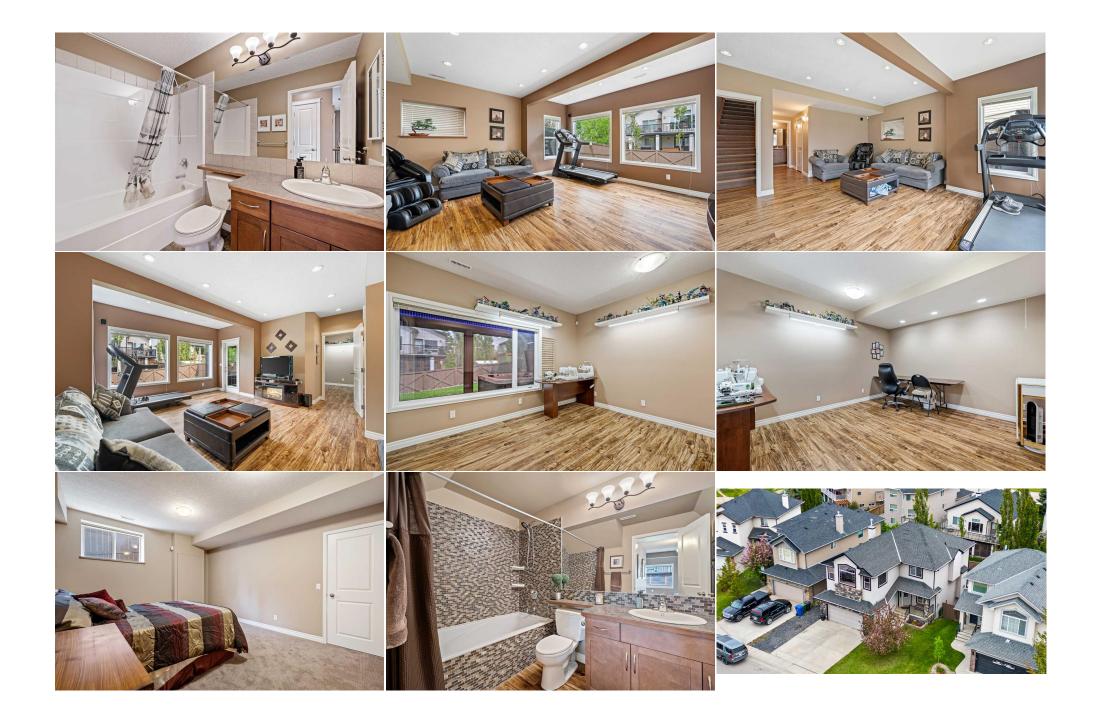

5pc Ensuite bath

Walk-In Closet

Second

Second

14`9" x 8`11"

4`10" x 3`11"

| Bedroom<br>4pc Bathroom<br>Bedroom<br>4pc Bathroom | Second<br>Second<br>Lower<br>Lower                                                                                                                                                                                                                                                                                                                                                                                                                                                                                                                                                                                                                                                                                                                                                                                                                                                                                                                                                                                                                                                                                                                                                                                                                                                                                                                                                                                                                                                                                                                                                                                                      | 10`10" x 9`11"<br>8`5" x 4`11"<br>14`0" x 12`5"<br>9`5" x 6`0" | Walk-In Closet<br>Game Room<br>Bedroom<br>Furnace/Utility Room<br>Legal/Tax/Financial | Second<br>Lower<br>Lower<br>Lower | 4`10" x 3`11"<br>18`1" x 15`10"<br>14`3" x 12`1"<br>14`0" x 7`10" |  |  |  |  |  |
|----------------------------------------------------|-----------------------------------------------------------------------------------------------------------------------------------------------------------------------------------------------------------------------------------------------------------------------------------------------------------------------------------------------------------------------------------------------------------------------------------------------------------------------------------------------------------------------------------------------------------------------------------------------------------------------------------------------------------------------------------------------------------------------------------------------------------------------------------------------------------------------------------------------------------------------------------------------------------------------------------------------------------------------------------------------------------------------------------------------------------------------------------------------------------------------------------------------------------------------------------------------------------------------------------------------------------------------------------------------------------------------------------------------------------------------------------------------------------------------------------------------------------------------------------------------------------------------------------------------------------------------------------------------------------------------------------------|----------------------------------------------------------------|---------------------------------------------------------------------------------------|-----------------------------------|-------------------------------------------------------------------|--|--|--|--|--|
| Title:<br><b>Fee Simple</b><br>Legal Desc:         | 0610631                                                                                                                                                                                                                                                                                                                                                                                                                                                                                                                                                                                                                                                                                                                                                                                                                                                                                                                                                                                                                                                                                                                                                                                                                                                                                                                                                                                                                                                                                                                                                                                                                                 | Zoning:<br><b>R1</b>                                           |                                                                                       |                                   |                                                                   |  |  |  |  |  |
| 2090. 2000.                                        |                                                                                                                                                                                                                                                                                                                                                                                                                                                                                                                                                                                                                                                                                                                                                                                                                                                                                                                                                                                                                                                                                                                                                                                                                                                                                                                                                                                                                                                                                                                                                                                                                                         |                                                                | Remarks                                                                               |                                   |                                                                   |  |  |  |  |  |
| Pub Rmks:<br>Inclusions:<br>Property Listed By:    | Welcome to your Perfect Family Home Located in the Beautiful Community of Rainbow Falls in Chestermere. This Beautiful 2-Storey Home boasts over 3400 sq ft of<br>"Total" Developed Living Space with a "Total" of 5 Spacious Bedrooms and 3.5 Bathrooms, offering Ample Space for Comfortable Living. As you step inside, you'll<br>be greeted by an Open-Concept Layout that Seamlessly Flows from Room to Room, Ideal for Entertaining Guests or Simply Relaxing with Family. The Expansive<br>Kitchen, Features Beautiful Maple Cabinets, a Walk-Thru Pantry, and Plenty of Counter Space for Meal Preparation. Adjacent to the Kitchen is a Large Living Room<br>with a Gas Fireplace along with a Separate Main Floor Office/Den, providing a Quiet Space for Work or Study. Upstairs, you'll find a Massive Bonus Room Complete<br>with a Pool Table, perfect for Hosting Game Nights or Movie Marathons with Loved Ones. With 2 Furnaces and 2 Central Air Units this Home Ensures Year-Round<br>Comfort for your Large Extended Family. The Fully Developed Walkout Basement adds even More Living Space and includes a Private Screened-In Area with a 7-<br>Person Hot Tub, where you can Unwind after a long day and enjoy the Peace & Relaxation. The Deck off the Main Floor Offers the Perfect Spot to Savor your Morning<br>Coffee or Enjoy Grilling with the Gas Line ready to connect to your BBQ. Whether you are Seeking Space or Comfort, this Home has it All. Don't miss the Opportunity<br>to Make it Yours! 137 Lavender Link Chestermere<br>Hot Tub, Pool Table , Bonus Room Hutch<br>Century 21 Bravo Realty |                                                                |                                                                                       |                                   |                                                                   |  |  |  |  |  |