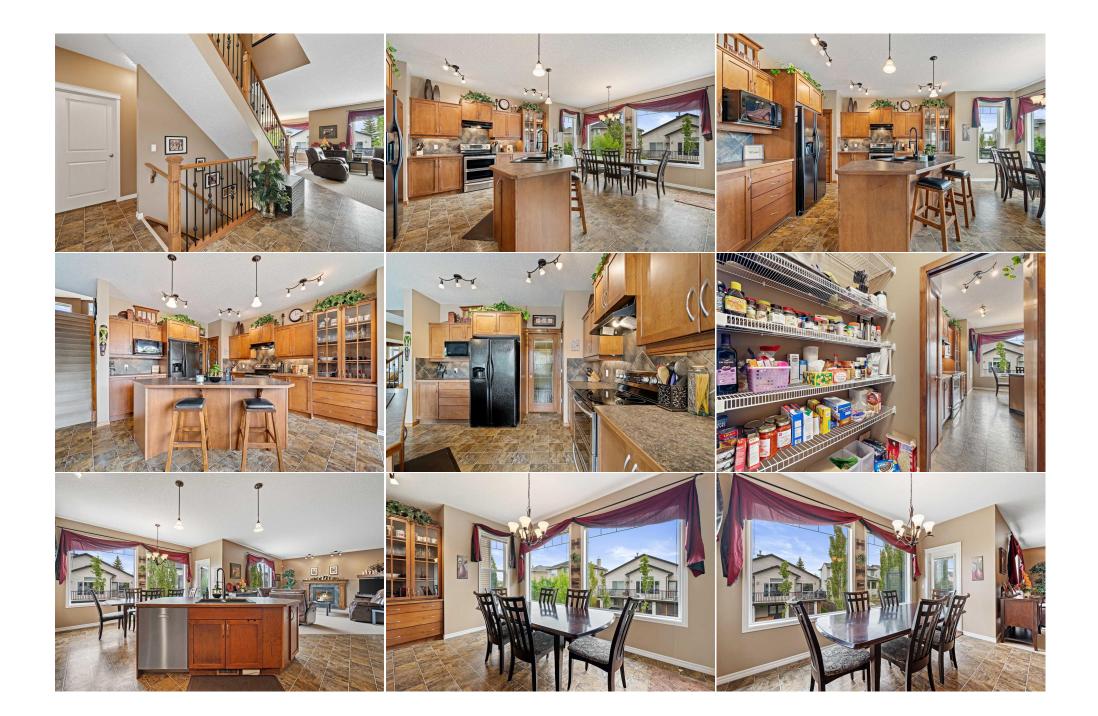

5pc Ensuite bath

Walk-In Closet

Second

Second

14`9" x 8`11"

4`10" x 3`11"

| Bedroom<br>4pc Bathroom<br>Bedroom<br>4pc Bathroom | Second<br>Second<br>Lower<br>Lower                                                                                                                                                                                                                                                                                                                                                                                                                                                                                                                                                                                                                                                                                                                                                                                                                                                                                                                                                                                                                                                                                                                                                                                                                                                                                                                                                                                                                                                                                                                                                                                                      | 10`10" x 9`11"<br>8`5" x 4`11"<br>14`0" x 12`5"<br>9`5" x 6`0" | Walk-In Closet<br>Game Room<br>Bedroom<br>Furnace/Utility Room<br>Legal/Tax/Financial | Second<br>Lower<br>Lower<br>Lower | 4`10" x 3`11"<br>18`1" x 15`10"<br>14`3" x 12`1"<br>14`0" x 7`10" |  |  |  |  |  |
|----------------------------------------------------|-----------------------------------------------------------------------------------------------------------------------------------------------------------------------------------------------------------------------------------------------------------------------------------------------------------------------------------------------------------------------------------------------------------------------------------------------------------------------------------------------------------------------------------------------------------------------------------------------------------------------------------------------------------------------------------------------------------------------------------------------------------------------------------------------------------------------------------------------------------------------------------------------------------------------------------------------------------------------------------------------------------------------------------------------------------------------------------------------------------------------------------------------------------------------------------------------------------------------------------------------------------------------------------------------------------------------------------------------------------------------------------------------------------------------------------------------------------------------------------------------------------------------------------------------------------------------------------------------------------------------------------------|----------------------------------------------------------------|---------------------------------------------------------------------------------------|-----------------------------------|-------------------------------------------------------------------|--|--|--|--|--|
| Title:<br><b>Fee Simple</b><br>Legal Desc:         | 0610631                                                                                                                                                                                                                                                                                                                                                                                                                                                                                                                                                                                                                                                                                                                                                                                                                                                                                                                                                                                                                                                                                                                                                                                                                                                                                                                                                                                                                                                                                                                                                                                                                                 | Zoning:<br><b>R1</b>                                           |                                                                                       |                                   |                                                                   |  |  |  |  |  |
| 2090. 2000.                                        |                                                                                                                                                                                                                                                                                                                                                                                                                                                                                                                                                                                                                                                                                                                                                                                                                                                                                                                                                                                                                                                                                                                                                                                                                                                                                                                                                                                                                                                                                                                                                                                                                                         |                                                                | Remarks                                                                               |                                   |                                                                   |  |  |  |  |  |
| Pub Rmks:<br>Inclusions:<br>Property Listed By:    | Welcome to your Perfect Family Home Located in the Beautiful Community of Rainbow Falls in Chestermere. This Beautiful 2-Storey Home boasts over 3400 sq ft of<br>"Total" Developed Living Space with a "Total" of 5 Spacious Bedrooms and 3.5 Bathrooms, offering Ample Space for Comfortable Living. As you step inside, you'll<br>be greeted by an Open-Concept Layout that Seamlessly Flows from Room to Room, Ideal for Entertaining Guests or Simply Relaxing with Family. The Expansive<br>Kitchen, Features Beautiful Maple Cabinets, a Walk-Thru Pantry, and Plenty of Counter Space for Meal Preparation. Adjacent to the Kitchen is a Large Living Room<br>with a Gas Fireplace along with a Separate Main Floor Office/Den, providing a Quiet Space for Work or Study. Upstairs, you'll find a Massive Bonus Room Complete<br>with a Pool Table, perfect for Hosting Game Nights or Movie Marathons with Loved Ones. With 2 Furnaces and 2 Central Air Units this Home Ensures Year-Round<br>Comfort for your Large Extended Family. The Fully Developed Walkout Basement adds even More Living Space and includes a Private Screened-In Area with a 7-<br>Person Hot Tub, where you can Unwind after a long day and enjoy the Peace & Relaxation. The Deck off the Main Floor Offers the Perfect Spot to Savor your Morning<br>Coffee or Enjoy Grilling with the Gas Line ready to connect to your BBQ. Whether you are Seeking Space or Comfort, this Home has it All. Don't miss the Opportunity<br>to Make it Yours! 137 Lavender Link Chestermere<br>Hot Tub, Pool Table , Bonus Room Hutch<br>Century 21 Bravo Realty |                                                                |                                                                                       |                                   |                                                                   |  |  |  |  |  |