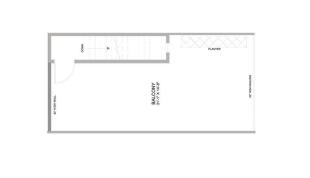

with East and West exposure and built-in planter boxes, a mix of<br>oor that can also be used as a home office or flex space, and a secure,<br>stom cabinetry with under cabinet lighting and soft-close hardware,<br>oppliance package complete with a French door refrigerator, gas cooktop,<br>nplete with a gas line for a BBQ! Enjoy family meals and entertaining in<br>nporary electric fireplace with tile surround! Two bedrooms, including the<br>modern bathroom finishes. Don't miss your opportunity for the ultimate<br>orplans, specs, and brochure for an immersive look into your family's new<br>may vary. Photos are of the show suite. |

## TO VIEW THIS PROPERTY WITH AN A-TEAM BUYER'S AGENT PLEASE CONTACT (587) 700-7123

















FLOORPLAN B | SECOND FLOOR



## FLOORPLAN B | FIRST FLOOR