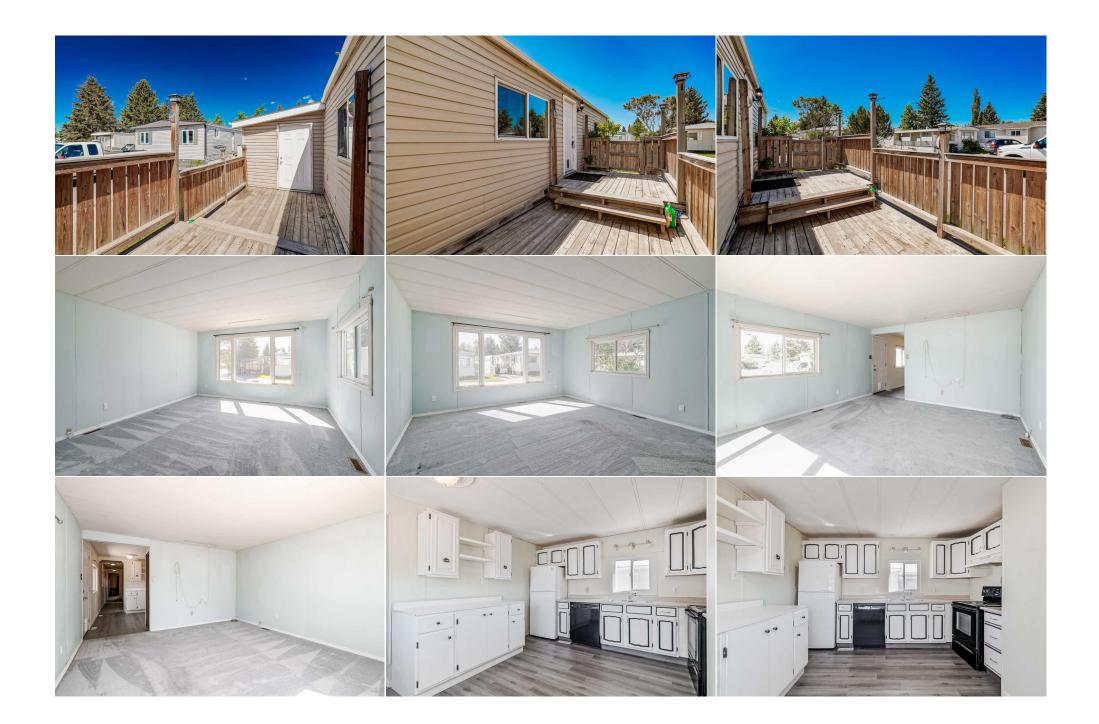

## 3223 83 Street #406, Calgary T3B 5P1

| Satus:ActiveCounty:CagaryChange:NoneAssociation: Fort McMurrayDOM<br>17<br>Layout<br>Layout<br>City/Forn:<br>CagarySociation: Fort McMurrayDOM<br>17<br>Layout<br>Layout<br>Layout<br>Layout<br>Definition<br>Dot Stric:DOM<br>17<br>Layout<br>Bedis:2 (2 )<br>Dom<br>2 (2 )<br>Bath:Adv Sqft:<br>Lot Stric:1,030Utilities and FeaturesUtilities and FeaturesControl<br>15 Sart:Control<br>Lot Stric:Control<br>10 Sart:Dimensions<br>For Colspan="4">Room<br>Capet JunctEvelOthersions<br>Lot Sart:<br>Lat Sart:Control<br>Capet Junct<br>Capet Junct<br>Lot Sart:<br>Lot Sart:<br>Lot Sart:<br>LayoutDimensions<br>For Colspan="4">EvelEvelDimensions<br>Main<br>Main<br>Main<br>Main<br>Main<br>Main<br>Main<br>Main<br>Main<br>Main<br>Main<br>Main<br>Main<br>Main<br>Main<br>Main<br>Main<br>Main<br>Main<br>Main<br>Main<br>Main<br>Main<br>Main<br>Main<br>Main<br>Main<br>Main<br>Main<br>Main<br>Main<br>Main<br>Main<br>Main<br>Main<br>Main<br>Main<br>Main<br>Main<br>Main<br>Main<br>Main<br>Main<br>Main<br>Main<br>Main<br>Main<br>Main<br>Main<br>Main<br>Main<br>Main<br>Main<br>Main<br>Main<br>Main<br>Main<br>Main<br>Main<br>Main<br>Main<br>Main<br>Main<br>Main<br>Main<br>Main<br>Main<br>Main<br>Main<br>Main<br>Main<br>Main<br>Main<br>Main<br>Main<br>Main<br>Main<br>Main<br>Main<br>Main<br>Main<br>Main<br>Main<br>Main<br>Main<br>Main<br>Main<br>Main<br>Main<br>Main<br>Main<br>M                                                                                                                                                                                                                                                                                                                                                                                                                                                                                                                                                                                                                                                                                                               | MLS®#:                                                              | A2137473 | Area:   | Greenwood/Greenbri<br>r         | i <b>a</b> Listing<br>Date:                                                                                              | 06/13/24                                                          | List Price                    | e: <b>\$135,000</b>                 |                                 |                                                                                 |                                         |
|------------------------------------------------------------------------------------------------------------------------------------------------------------------------------------------------------------------------------------------------------------------------------------------------------------------------------------------------------------------------------------------------------------------------------------------------------------------------------------------------------------------------------------------------------------------------------------------------------------------------------------------------------------------------------------------------------------------------------------------------------------------------------------------------------------------------------------------------------------------------------------------------------------------------------------------------------------------------------------------------------------------------------------------------------------------------------------------------------------------------------------------------------------------------------------------------------------------------------------------------------------------------------------------------------------------------------------------------------------------------------------------------------------------------------------------------------------------------------------------------------------------------------------------------------------------------------------------------------------------------------------------------------------------------------------------------------------------------------------------------------------------------------------------------------------------------------------------------------------------------------------------------------------------------------------------------------------------------------------------------------------------------------------------------------------------------------------------------------------------------------------|---------------------------------------------------------------------|----------|---------|---------------------------------|--------------------------------------------------------------------------------------------------------------------------|-------------------------------------------------------------------|-------------------------------|-------------------------------------|---------------------------------|---------------------------------------------------------------------------------|-----------------------------------------|
| $   \   \   \   \   \   \   \   \   \   $                                                                                                                                                                                                                                                                                                                                                                                                                                                                                                                                                                                                                                                                                                                                                                                                                                                                                                                                                                                                                                                                                                                                                                                                                                                                                                                                                                                                                                                                                                                                                                                                                                                                                                                                                                                                                                                                                                                                                                                                                                                                                          | tatus:                                                              | Active   | County: | •                               |                                                                                                                          | None                                                              | Associat                      | ion: Fort McMurray                  |                                 |                                                                                 |                                         |
| oof: Asphalt Shingle Construction:<br>leating: Forced Air,Natural Gas Flooring:<br>ewer: Carpet,Laminate<br>Water Source:<br>Fnd/Bsmt:<br>litchen Appl: Dryer,Electric Stove,Refrigerator,Washer<br>it Feat:<br>tillities: Construction:<br>Room Information<br>com Level Dimensions<br>Nain 15`5" x 12`11"<br>Main 10`9" x 10`8"<br>Bedroom Main 13`1" x 9`5"<br>Pen Main 15`11" x 7`4"<br>Legal/Tax/Financial                                                                                                                                                                                                                                                                                                                                                                                                                                                                                                                                                                                                                                                                                                                                                                                                                                                                                                                                                                                                                                                                                                                                                                                                                                                                                                                                                                                                                                                                                                                                                                                                                                                                                                                    |                                                                     |          |         |                                 | Prop Type:<br>Sub Type:<br>City/Town:<br>Year Built:<br>Lot Informat<br>Lot Sz Ar:<br>Lot Shape:<br>Access:<br>Lot Feat: |                                                                   | Mobile<br>Calgary<br>1977     | Abv Sqft:<br>Low Sqft:<br>Ttl Sqft: |                                 | <b>17</b><br>Layout<br>Beds:<br>Baths:<br>Style:<br><u>Parking</u><br>Ttl Park: | 1.0 (1 0)<br>Single Wide Mobile<br>Home |
| eating: Forced Air,Natural Gas Flooring:<br>wer: the feat: Field Source: Find/Bsmt:<br>tchen Appl: Freat: Freat |                                                                     |          |         |                                 |                                                                                                                          |                                                                   | Utilities and Featur          | res                                 |                                 |                                                                                 |                                         |
| it chen Appl:<br>tt Feat:<br>tilities:                                                                                                                                                                                                                                                                                                                                                                                                                                                                                                                                                                                                                                                                                                                                                                                                                                                                                                                                                                                                                                                                                                                                                                                                                                                                                                                                                                                                                                                                                                                                                                                                                                                                                                                                                                                                                                                                                                                                                                                                                                                                                             | eating:<br>ewer:                                                    |          |         |                                 |                                                                                                                          | Flooring:<br><b>Carpet,Laminate</b><br>Water Source:<br>Fnd/Bsmt: |                               |                                     |                                 |                                                                                 |                                         |
| oomLevelDimensionsRoomLevelDimensionsiving RoomMain15`5" x 12`11"KitchenMain12`11" x 11`11"edroom - PrimaryMain10`9" x 10`8"BedroomMain13`1" x 9`5"enMain15`11" x 7`4"LaundryMain7`7" x 5`0"pc BathroomMainLegal/Tax/FinancialLegal/Tax/FinancialLegal/Tax/Financial                                                                                                                                                                                                                                                                                                                                                                                                                                                                                                                                                                                                                                                                                                                                                                                                                                                                                                                                                                                                                                                                                                                                                                                                                                                                                                                                                                                                                                                                                                                                                                                                                                                                                                                                                                                                                                                               | Kitchen Appl: Dryer,Electric Stove,Refri<br>Int Feat:<br>Utilities: |          |         | ectric Stove,Refrigerato        | or,Washer                                                                                                                |                                                                   | Вюск                          |                                     |                                 |                                                                                 |                                         |
| iving Room Main 15`5" x 12`11" Kitchen Main 12`11" x 11`11"<br>edroom - Primary Main 10`9" x 10`8" Bedroom Main 13`1" x 9`5"<br>en Main 15`11" x 7`4" Laundry Main 7`7" x 5`0"<br>pc Bathroom Main                                                                                                                                                                                                                                                                                                                                                                                                                                                                                                                                                                                                                                                                                                                                                                                                                                                                                                                                                                                                                                                                                                                                                                                                                                                                                                                                                                                                                                                                                                                                                                                                                                                                                                                                                                                                                                                                                                                                 |                                                                     |          |         |                                 |                                                                                                                          |                                                                   | Room Information              | า                                   |                                 |                                                                                 |                                         |
|                                                                                                                                                                                                                                                                                                                                                                                                                                                                                                                                                                                                                                                                                                                                                                                                                                                                                                                                                                                                                                                                                                                                                                                                                                                                                                                                                                                                                                                                                                                                                                                                                                                                                                                                                                                                                                                                                                                                                                                                                                                                                                                                    | Living Room Main<br>Bedroom - Primary Main<br>Den Main              |          |         | 15`5" x 12`11"<br>10`9" x 10`8" |                                                                                                                          | Kitcher<br>Bedroo<br>Laundr                                       | Kitchen<br>Bedroom<br>Laundry |                                     | 12`11" x 11`11"<br>13`1" x 9`5" |                                                                                 |                                         |
|                                                                                                                                                                                                                                                                                                                                                                                                                                                                                                                                                                                                                                                                                                                                                                                                                                                                                                                                                                                                                                                                                                                                                                                                                                                                                                                                                                                                                                                                                                                                                                                                                                                                                                                                                                                                                                                                                                                                                                                                                                                                                                                                    |                                                                     |          |         |                                 | Zoning:                                                                                                                  |                                                                   |                               | aı                                  |                                 |                                                                                 |                                         |

Litle: Legal Desc: Remarks

| Pub Rmks:           | Nestled in the family-oriented Greenwood Village, this charming 2-bedroom, 1-bathroom home is ready for immediate possession. Residents will enjoy the convenience of RV parking available on-site for a nominal fee. The lease fee is comprehensive, covering water, sewer, garbage pickup, snow removal, common maintenance, as well as access to a kids park and a clubhouse. The prime location is a highlight, situated just steps away from the Calgary Farmers Market and close to Bowness Park. This proximity offers a plethora of outdoor recreational activities, from picnicking and boat rentals to winter skating and hiking along the |
|---------------------|------------------------------------------------------------------------------------------------------------------------------------------------------------------------------------------------------------------------------------------------------------------------------------------------------------------------------------------------------------------------------------------------------------------------------------------------------------------------------------------------------------------------------------------------------------------------------------------------------------------------------------------------------|
|                     | serene Bow River. The west-central community boasts easy access to the recently completed Stoney Trail, making downtown a mere 20-minute drive and providing effortless routes to the mountains for weekend getaways.                                                                                                                                                                                                                                                                                                                                                                                                                                |
| Inclusions:         | N/A                                                                                                                                                                                                                                                                                                                                                                                                                                                                                                                                                                                                                                                  |
| Property Listed By: | eXp Realty                                                                                                                                                                                                                                                                                                                                                                                                                                                                                                                                                                                                                                           |