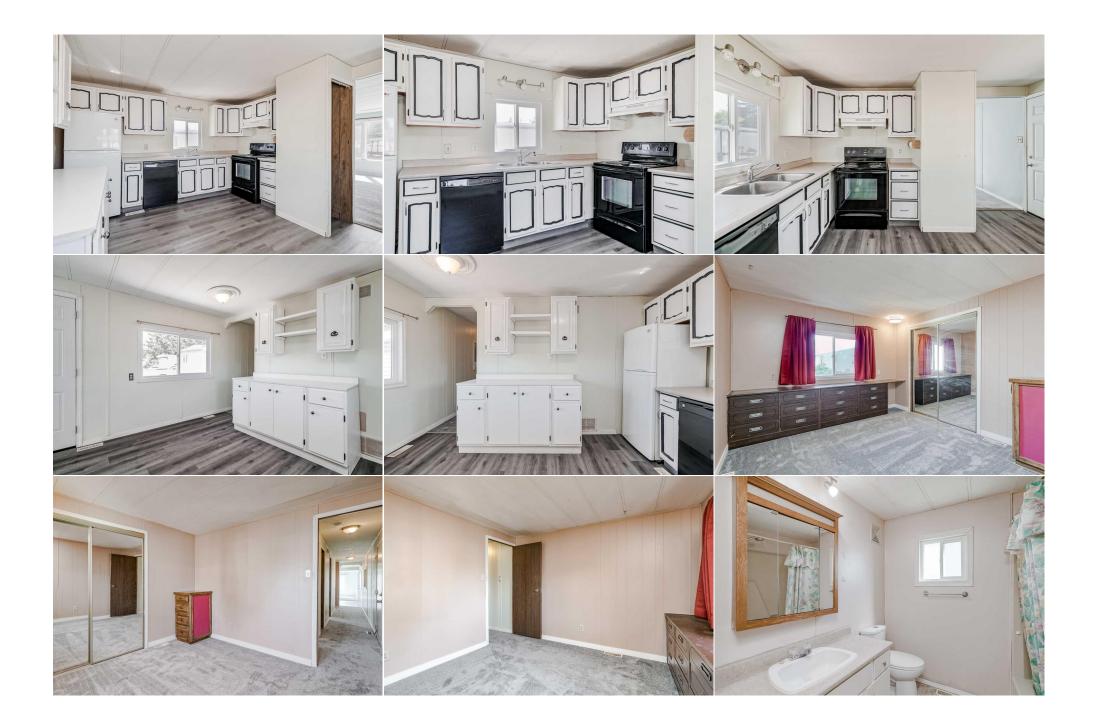

## 3223 83 Street #406, Calgary T3B 5P1

| Satus:ActiveCounty:CagaryChange:NoneAssociation: Fort McMurrayDOM<br>17<br>Layout<br>Layout<br>City/Forn:<br>CagarySociation: Fort McMurrayDOM<br>17<br>Layout<br>Layout<br>Layout<br>Layout<br>Definition<br>Dot Stric:DOM<br>17<br>Layout<br>Bedis:2 (2 )<br>Dom<br>2 (2 )<br>Bath:Adv Sqft:<br>Lot Stric:1,030Utilities and FeaturesUtilities and FeaturesControl<br>15 Sart:Control<br>Lot Stric:Control<br>10 Sart:Dimensions<br>For Colspan="4">Room<br>Capet JunctEvelOthersions<br>Lot Sart:<br>Lat Sart:Control<br>Capet Junct<br>Capet Junct<br>Lot Sart:<br>Lot Sart:<br>Lot Sart:<br>LayoutDimensions<br>For Colspan="4">EvelEvelDimensions<br>Main<br>Main<br>Main<br>Main<br>Main<br>Main<br>Main<br>Main<br>Main<br>Main<br>Main<br>Main<br>Main<br>Main<br>Main<br>Main<br>Main<br>Main<br>Main<br>Main<br>Main<br>Main<br>Main<br>Main<br>Main<br>Main<br>Main<br>Main<br>Main<br>Main<br>Main<br>Main<br>Main<br>Main<br>Main<br>Main<br>Main<br>Main<br>Main<br>Main<br>Main<br>Main<br>Main<br>Main<br>Main<br>Main<br>Main<br>Main<br>Main<br>Main<br>Main<br>Main<br>Main<br>Main<br>Main<br>Main<br>Main<br>Main<br>Main<br>Main<br>Main<br>Main<br>Main<br>Main<br>Main<br>Main<br>Main<br>Main<br>Main<br>Main<br>Main<br>Main<br>Main<br>Main<br>Main<br>Main<br>Main<br>Main<br>Main<br>Main<br>Main<br>Main<br>Main<br>Main<br>Main<br>Main<br>Main<br>Main<br>Main<br>Main<br>Main<br>M                                                                                                                                                                                                                                                                                                                                                                                                                                                                                                                                                                                                                                                                                                               | MLS®#:                                                              | A2137473 | Area:   | Greenwood/Greenbri<br>r         | i <b>a</b> Listing<br>Date:                                                                                              | 06/13/24                                                          | List Price                    | e: <b>\$135,000</b>                 |                                 |                                                                                 |                                         |
|------------------------------------------------------------------------------------------------------------------------------------------------------------------------------------------------------------------------------------------------------------------------------------------------------------------------------------------------------------------------------------------------------------------------------------------------------------------------------------------------------------------------------------------------------------------------------------------------------------------------------------------------------------------------------------------------------------------------------------------------------------------------------------------------------------------------------------------------------------------------------------------------------------------------------------------------------------------------------------------------------------------------------------------------------------------------------------------------------------------------------------------------------------------------------------------------------------------------------------------------------------------------------------------------------------------------------------------------------------------------------------------------------------------------------------------------------------------------------------------------------------------------------------------------------------------------------------------------------------------------------------------------------------------------------------------------------------------------------------------------------------------------------------------------------------------------------------------------------------------------------------------------------------------------------------------------------------------------------------------------------------------------------------------------------------------------------------------------------------------------------------|---------------------------------------------------------------------|----------|---------|---------------------------------|--------------------------------------------------------------------------------------------------------------------------|-------------------------------------------------------------------|-------------------------------|-------------------------------------|---------------------------------|---------------------------------------------------------------------------------|-----------------------------------------|
| $   \   \   \   \   \   \   \   \   \   $                                                                                                                                                                                                                                                                                                                                                                                                                                                                                                                                                                                                                                                                                                                                                                                                                                                                                                                                                                                                                                                                                                                                                                                                                                                                                                                                                                                                                                                                                                                                                                                                                                                                                                                                                                                                                                                                                                                                                                                                                                                                                          | tatus:                                                              | Active   | County: | •                               |                                                                                                                          | None                                                              | Associat                      | ion: Fort McMurray                  |                                 |                                                                                 |                                         |
| oof: Asphalt Shingle Construction:<br>leating: Forced Air,Natural Gas Flooring:<br>ewer: Carpet,Laminate<br>Water Source:<br>Fnd/Bsmt:<br>litchen Appl: Dryer,Electric Stove,Refrigerator,Washer<br>it Feat:<br>tillities: Construction:<br>Room Information<br>com Level Dimensions<br>Nain 15`5" x 12`11"<br>Main 10`9" x 10`8"<br>Bedroom Main 13`1" x 9`5"<br>Pen Main 15`11" x 7`4"<br>Legal/Tax/Financial                                                                                                                                                                                                                                                                                                                                                                                                                                                                                                                                                                                                                                                                                                                                                                                                                                                                                                                                                                                                                                                                                                                                                                                                                                                                                                                                                                                                                                                                                                                                                                                                                                                                                                                    |                                                                     |          |         |                                 | Prop Type:<br>Sub Type:<br>City/Town:<br>Year Built:<br>Lot Informat<br>Lot Sz Ar:<br>Lot Shape:<br>Access:<br>Lot Feat: |                                                                   | Mobile<br>Calgary<br>1977     | Abv Sqft:<br>Low Sqft:<br>Ttl Sqft: |                                 | <b>17</b><br>Layout<br>Beds:<br>Baths:<br>Style:<br><u>Parking</u><br>Ttl Park: | 1.0 (1 0)<br>Single Wide Mobile<br>Home |
| eating: Forced Air,Natural Gas Flooring:<br>wer: the feat: Field Source: Find/Bsmt:<br>tchen Appl: Freat: Freat |                                                                     |          |         |                                 |                                                                                                                          |                                                                   | Utilities and Featur          | res                                 |                                 |                                                                                 |                                         |
| it chen Appl:<br>tt Feat:<br>tilities:                                                                                                                                                                                                                                                                                                                                                                                                                                                                                                                                                                                                                                                                                                                                                                                                                                                                                                                                                                                                                                                                                                                                                                                                                                                                                                                                                                                                                                                                                                                                                                                                                                                                                                                                                                                                                                                                                                                                                                                                                                                                                             | eating:<br>ewer:                                                    |          |         |                                 |                                                                                                                          | Flooring:<br><b>Carpet,Laminate</b><br>Water Source:<br>Fnd/Bsmt: |                               |                                     |                                 |                                                                                 |                                         |
| oomLevelDimensionsRoomLevelDimensionsiving RoomMain15`5" x 12`11"KitchenMain12`11" x 11`11"edroom - PrimaryMain10`9" x 10`8"BedroomMain13`1" x 9`5"enMain15`11" x 7`4"LaundryMain7`7" x 5`0"pc BathroomMainLegal/Tax/FinancialLegal/Tax/FinancialLegal/Tax/Financial                                                                                                                                                                                                                                                                                                                                                                                                                                                                                                                                                                                                                                                                                                                                                                                                                                                                                                                                                                                                                                                                                                                                                                                                                                                                                                                                                                                                                                                                                                                                                                                                                                                                                                                                                                                                                                                               | Kitchen Appl: Dryer,Electric Stove,Refri<br>Int Feat:<br>Utilities: |          |         | ectric Stove,Refrigerato        | or,Washer                                                                                                                |                                                                   | Вюск                          |                                     |                                 |                                                                                 |                                         |
| iving Room Main 15`5" x 12`11" Kitchen Main 12`11" x 11`11"<br>edroom - Primary Main 10`9" x 10`8" Bedroom Main 13`1" x 9`5"<br>en Main 15`11" x 7`4" Laundry Main 7`7" x 5`0"<br>pc Bathroom Main                                                                                                                                                                                                                                                                                                                                                                                                                                                                                                                                                                                                                                                                                                                                                                                                                                                                                                                                                                                                                                                                                                                                                                                                                                                                                                                                                                                                                                                                                                                                                                                                                                                                                                                                                                                                                                                                                                                                 |                                                                     |          |         |                                 |                                                                                                                          |                                                                   | Room Information              | า                                   |                                 |                                                                                 |                                         |
|                                                                                                                                                                                                                                                                                                                                                                                                                                                                                                                                                                                                                                                                                                                                                                                                                                                                                                                                                                                                                                                                                                                                                                                                                                                                                                                                                                                                                                                                                                                                                                                                                                                                                                                                                                                                                                                                                                                                                                                                                                                                                                                                    | Living Room Main<br>Bedroom - Primary Main<br>Den Main              |          |         | 15`5" x 12`11"<br>10`9" x 10`8" |                                                                                                                          | Kitcher<br>Bedroo<br>Laundr                                       | Kitchen<br>Bedroom<br>Laundry |                                     | 12`11" x 11`11"<br>13`1" x 9`5" |                                                                                 |                                         |
|                                                                                                                                                                                                                                                                                                                                                                                                                                                                                                                                                                                                                                                                                                                                                                                                                                                                                                                                                                                                                                                                                                                                                                                                                                                                                                                                                                                                                                                                                                                                                                                                                                                                                                                                                                                                                                                                                                                                                                                                                                                                                                                                    |                                                                     |          |         |                                 | Zoning:                                                                                                                  |                                                                   |                               | aı                                  |                                 |                                                                                 |                                         |

Litle: Legal Desc: Remarks

| Pub Rmks:           | Nestled in the family-oriented Greenwood Village, this charming 2-bedroom, 1-bathroom home is ready for immediate possession. Residents will enjoy the convenience of RV parking available on-site for a nominal fee. The lease fee is comprehensive, covering water, sewer, garbage pickup, snow removal, common maintenance, as well as access to a kids park and a clubhouse. The prime location is a highlight, situated just steps away from the Calgary Farmers Market and close to Bowness Park. This proximity offers a plethora of outdoor recreational activities, from picnicking and boat rentals to winter skating and hiking along the |
|---------------------|------------------------------------------------------------------------------------------------------------------------------------------------------------------------------------------------------------------------------------------------------------------------------------------------------------------------------------------------------------------------------------------------------------------------------------------------------------------------------------------------------------------------------------------------------------------------------------------------------------------------------------------------------|
|                     | serene Bow River. The west-central community boasts easy access to the recently completed Stoney Trail, making downtown a mere 20-minute drive and providing effortless routes to the mountains for weekend getaways.                                                                                                                                                                                                                                                                                                                                                                                                                                |
| Inclusions:         | N/A                                                                                                                                                                                                                                                                                                                                                                                                                                                                                                                                                                                                                                                  |
| Property Listed By: | eXp Realty                                                                                                                                                                                                                                                                                                                                                                                                                                                                                                                                                                                                                                           |