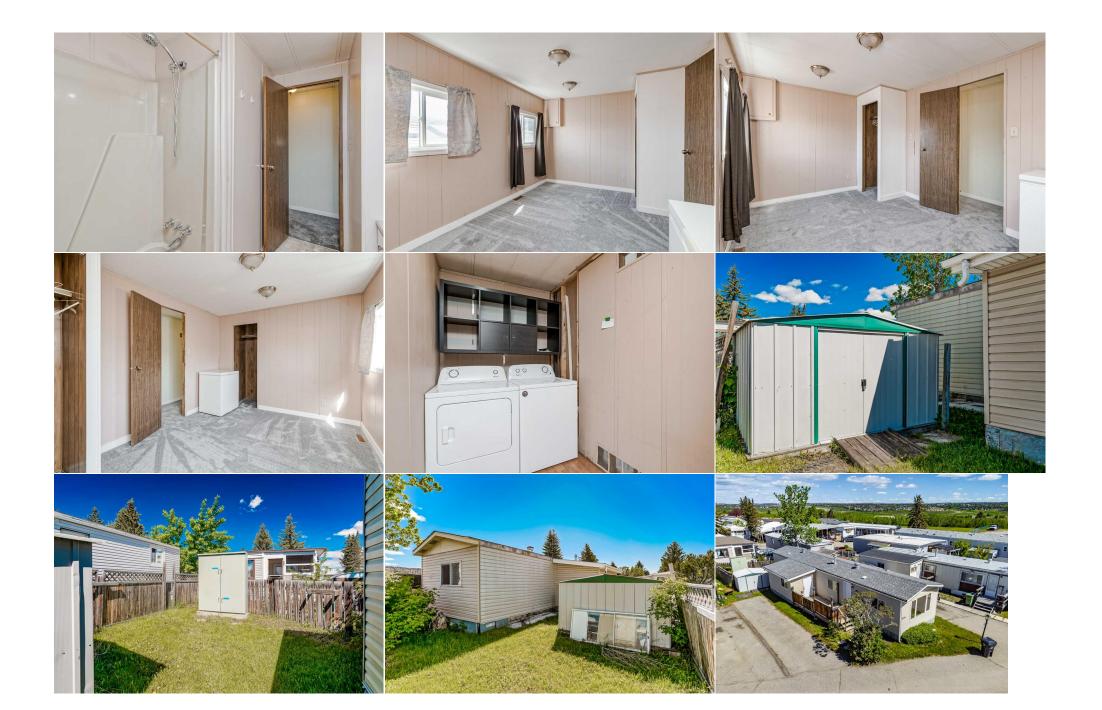

## 3223 83 Street #406, Calgary T3B 5P1

| Satus:ActiveCounty:CagaryChange:NoneAssociation: Fort McMurrayDOM<br>17<br>Layout<br>Layout<br>City/Forn:<br>CagarySociation: Fort McMurrayDOM<br>17<br>Layout<br>Layout<br>Layout<br>Layout<br>Definition<br>Dot Stric:DOM<br>17<br>Layout<br>Bedis:2 (2 )<br>Dom<br>2 (2 )<br>Bath:Adv Sqft:<br>Lot Stric:1,030Utilities and FeaturesUtilities and FeaturesControl<br>15 Sart:Control<br>Lot Stric:Control<br>10 Sart:Dimensions<br>For Colspan="4">Room<br>Capet JunctEvelOthersions<br>Lot Sart:<br>Lat Sart:Control<br>Capet Junct<br>Capet Junct<br>Lot Sart:<br>Lot Sart:<br>Lot Sart:<br>LayoutDimensions<br>For Colspan="4">EvelEvelDimensions<br>Main<br>Main<br>Main<br>Main<br>Main<br>Main<br>Main<br>Main<br>Main<br>Main<br>Main<br>Main<br>Main<br>Main<br>Main<br>Main<br>Main<br>Main<br>Main<br>Main<br>Main<br>Main<br>Main<br>Main<br>Main<br>Main<br>Main<br>Main<br>Main<br>Main<br>Main<br>Main<br>Main<br>Main<br>Main<br>Main<br>Main<br>Main<br>Main<br>Main<br>Main<br>Main<br>Main<br>Main<br>Main<br>Main<br>Main<br>Main<br>Main<br>Main<br>Main<br>Main<br>Main<br>Main<br>Main<br>Main<br>Main<br>Main<br>Main<br>Main<br>Main<br>Main<br>Main<br>Main<br>Main<br>Main<br>Main<br>Main<br>Main<br>Main<br>Main<br>Main<br>Main<br>Main<br>Main<br>Main<br>Main<br>Main<br>Main<br>Main<br>Main<br>Main<br>Main<br>Main<br>Main<br>Main<br>Main<br>Main<br>Main<br>Main<br>Main<br>M                                                                                                                                                                                                                                                                                                                                                                                                                                                                                                                                                                                                                                                                                                               | MLS®#:                                                              | A2137473 | Area:   | Greenwood/Greenbri<br>r         | i <b>a</b> Listing<br>Date:                                                                                              | 06/13/24                                                          | List Price                    | e: <b>\$135,000</b>                 |                                 |                                                                                 |                                         |
|------------------------------------------------------------------------------------------------------------------------------------------------------------------------------------------------------------------------------------------------------------------------------------------------------------------------------------------------------------------------------------------------------------------------------------------------------------------------------------------------------------------------------------------------------------------------------------------------------------------------------------------------------------------------------------------------------------------------------------------------------------------------------------------------------------------------------------------------------------------------------------------------------------------------------------------------------------------------------------------------------------------------------------------------------------------------------------------------------------------------------------------------------------------------------------------------------------------------------------------------------------------------------------------------------------------------------------------------------------------------------------------------------------------------------------------------------------------------------------------------------------------------------------------------------------------------------------------------------------------------------------------------------------------------------------------------------------------------------------------------------------------------------------------------------------------------------------------------------------------------------------------------------------------------------------------------------------------------------------------------------------------------------------------------------------------------------------------------------------------------------------|---------------------------------------------------------------------|----------|---------|---------------------------------|--------------------------------------------------------------------------------------------------------------------------|-------------------------------------------------------------------|-------------------------------|-------------------------------------|---------------------------------|---------------------------------------------------------------------------------|-----------------------------------------|
| $   \   \   \   \   \   \   \   \   \   $                                                                                                                                                                                                                                                                                                                                                                                                                                                                                                                                                                                                                                                                                                                                                                                                                                                                                                                                                                                                                                                                                                                                                                                                                                                                                                                                                                                                                                                                                                                                                                                                                                                                                                                                                                                                                                                                                                                                                                                                                                                                                          | tatus:                                                              | Active   | County: | •                               |                                                                                                                          | None                                                              | Associat                      | ion: Fort McMurray                  |                                 |                                                                                 |                                         |
| oof: Asphalt Shingle Construction:<br>leating: Forced Air,Natural Gas Flooring:<br>ewer: Carpet,Laminate<br>Water Source:<br>Fnd/Bsmt:<br>litchen Appl: Dryer,Electric Stove,Refrigerator,Washer<br>it Feat:<br>tillities: Construction:<br>Room Information<br>com Level Dimensions<br>Nain 15`5" x 12`11"<br>Main 10`9" x 10`8"<br>Bedroom Main 13`1" x 9`5"<br>Pen Main 15`11" x 7`4"<br>Legal/Tax/Financial                                                                                                                                                                                                                                                                                                                                                                                                                                                                                                                                                                                                                                                                                                                                                                                                                                                                                                                                                                                                                                                                                                                                                                                                                                                                                                                                                                                                                                                                                                                                                                                                                                                                                                                    |                                                                     |          |         |                                 | Prop Type:<br>Sub Type:<br>City/Town:<br>Year Built:<br>Lot Informat<br>Lot Sz Ar:<br>Lot Shape:<br>Access:<br>Lot Feat: |                                                                   | Mobile<br>Calgary<br>1977     | Abv Sqft:<br>Low Sqft:<br>Ttl Sqft: |                                 | <b>17</b><br>Layout<br>Beds:<br>Baths:<br>Style:<br><u>Parking</u><br>Ttl Park: | 1.0 (1 0)<br>Single Wide Mobile<br>Home |
| eating: Forced Air,Natural Gas Flooring:<br>wer: the feat: Field Source: Find/Bsmt:<br>tchen Appl: Freat: Freat |                                                                     |          |         |                                 |                                                                                                                          |                                                                   | Utilities and Featur          | res                                 |                                 |                                                                                 |                                         |
| it chen Appl:<br>tt Feat:<br>tilities:                                                                                                                                                                                                                                                                                                                                                                                                                                                                                                                                                                                                                                                                                                                                                                                                                                                                                                                                                                                                                                                                                                                                                                                                                                                                                                                                                                                                                                                                                                                                                                                                                                                                                                                                                                                                                                                                                                                                                                                                                                                                                             | eating:<br>ewer:                                                    |          |         |                                 |                                                                                                                          | Flooring:<br><b>Carpet,Laminate</b><br>Water Source:<br>Fnd/Bsmt: |                               |                                     |                                 |                                                                                 |                                         |
| oomLevelDimensionsRoomLevelDimensionsiving RoomMain15`5" x 12`11"KitchenMain12`11" x 11`11"edroom - PrimaryMain10`9" x 10`8"BedroomMain13`1" x 9`5"enMain15`11" x 7`4"LaundryMain7`7" x 5`0"pc BathroomMainLegal/Tax/FinancialLegal/Tax/FinancialLegal/Tax/Financial                                                                                                                                                                                                                                                                                                                                                                                                                                                                                                                                                                                                                                                                                                                                                                                                                                                                                                                                                                                                                                                                                                                                                                                                                                                                                                                                                                                                                                                                                                                                                                                                                                                                                                                                                                                                                                                               | Kitchen Appl: Dryer,Electric Stove,Refri<br>Int Feat:<br>Utilities: |          |         | ectric Stove,Refrigerato        | or,Washer                                                                                                                |                                                                   | Вюск                          |                                     |                                 |                                                                                 |                                         |
| iving Room Main 15`5" x 12`11" Kitchen Main 12`11" x 11`11"<br>edroom - Primary Main 10`9" x 10`8" Bedroom Main 13`1" x 9`5"<br>en Main 15`11" x 7`4" Laundry Main 7`7" x 5`0"<br>pc Bathroom Main                                                                                                                                                                                                                                                                                                                                                                                                                                                                                                                                                                                                                                                                                                                                                                                                                                                                                                                                                                                                                                                                                                                                                                                                                                                                                                                                                                                                                                                                                                                                                                                                                                                                                                                                                                                                                                                                                                                                 |                                                                     |          |         |                                 |                                                                                                                          |                                                                   | Room Information              | า                                   |                                 |                                                                                 |                                         |
|                                                                                                                                                                                                                                                                                                                                                                                                                                                                                                                                                                                                                                                                                                                                                                                                                                                                                                                                                                                                                                                                                                                                                                                                                                                                                                                                                                                                                                                                                                                                                                                                                                                                                                                                                                                                                                                                                                                                                                                                                                                                                                                                    | Living Room Main<br>Bedroom - Primary Main<br>Den Main              |          |         | 15`5" x 12`11"<br>10`9" x 10`8" |                                                                                                                          | Kitcher<br>Bedroo<br>Laundr                                       | Kitchen<br>Bedroom<br>Laundry |                                     | 12`11" x 11`11"<br>13`1" x 9`5" |                                                                                 |                                         |
|                                                                                                                                                                                                                                                                                                                                                                                                                                                                                                                                                                                                                                                                                                                                                                                                                                                                                                                                                                                                                                                                                                                                                                                                                                                                                                                                                                                                                                                                                                                                                                                                                                                                                                                                                                                                                                                                                                                                                                                                                                                                                                                                    |                                                                     |          |         |                                 | Zoning:                                                                                                                  |                                                                   |                               | aı                                  |                                 |                                                                                 |                                         |

Litle: Legal Desc: Remarks

| Pub Rmks:           | Nestled in the family-oriented Greenwood Village, this charming 2-bedroom, 1-bathroom home is ready for immediate possession. Residents will enjoy the convenience of RV parking available on-site for a nominal fee. The lease fee is comprehensive, covering water, sewer, garbage pickup, snow removal, common maintenance, as well as access to a kids park and a clubhouse. The prime location is a highlight, situated just steps away from the Calgary Farmers Market and close to Bowness Park. This proximity offers a plethora of outdoor recreational activities, from picnicking and boat rentals to winter skating and hiking along the |
|---------------------|------------------------------------------------------------------------------------------------------------------------------------------------------------------------------------------------------------------------------------------------------------------------------------------------------------------------------------------------------------------------------------------------------------------------------------------------------------------------------------------------------------------------------------------------------------------------------------------------------------------------------------------------------|
|                     | serene Bow River. The west-central community boasts easy access to the recently completed Stoney Trail, making downtown a mere 20-minute drive and providing effortless routes to the mountains for weekend getaways.                                                                                                                                                                                                                                                                                                                                                                                                                                |
| Inclusions:         | N/A                                                                                                                                                                                                                                                                                                                                                                                                                                                                                                                                                                                                                                                  |
| Property Listed By: | eXp Realty                                                                                                                                                                                                                                                                                                                                                                                                                                                                                                                                                                                                                                           |