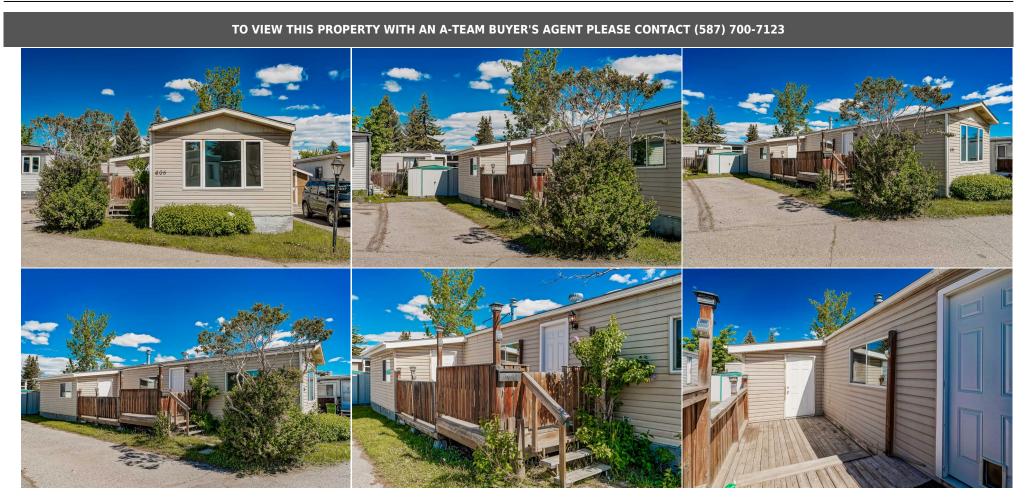

## 3223 83 Street #406, Calgary T3B 5P1

| Satus:ActiveCounty:CagaryChange:NoneAssociation: Fort McMurrayDOM<br>17<br>Layout<br>Layout<br>City/Forn:<br>CagarySociation: Fort McMurrayDOM<br>17<br>Layout<br>Layout<br>Layout<br>Layout<br>Definition<br>Dot Stric:DOM<br>17<br>Layout<br>Bedis:2 (2 )<br>Dom<br>2 (2 )<br>Bath:Adv Sqft:<br>Lot Stric:1,030Utilities and FeaturesUtilities and FeaturesControl<br>15 Sart:Control<br>Lot Stric:Control<br>10 Sart:Dimensions<br>For Colspan="4">Room<br>Capet JunctEvelOthersions<br>Lot Sart:<br>Lat Sart:Control<br>Capet Junct<br>Capet Junct<br>Lot Sart:<br>Lot Sart:<br>Lot Sart:<br>LayoutDimensions<br>For Colspan="4">EvelEvelDimensions<br>Main<br>Main<br>Main<br>Main<br>Main<br>Main<br>Main<br>Main<br>Main<br>Main<br>Main<br>Main<br>Main<br>Main<br>Main<br>Main<br>Main<br>Main<br>Main<br>Main<br>Main<br>Main<br>Main<br>Main<br>Main<br>Main<br>Main<br>Main<br>Main<br>Main<br>Main<br>Main<br>Main<br>Main<br>Main<br>Main<br>Main<br>Main<br>Main<br>Main<br>Main<br>Main<br>Main<br>Main<br>Main<br>Main<br>Main<br>Main<br>Main<br>Main<br>Main<br>Main<br>Main<br>Main<br>Main<br>Main<br>Main<br>Main<br>Main<br>Main<br>Main<br>Main<br>Main<br>Main<br>Main<br>Main<br>Main<br>Main<br>Main<br>Main<br>Main<br>Main<br>Main<br>Main<br>Main<br>Main<br>Main<br>Main<br>Main<br>Main<br>Main<br>Main<br>Main<br>Main<br>Main<br>Main<br>Main<br>Main<br>Main<br>Main<br>Main<br>M                                                                                                                                                                                                                                                                                                                                                                                                                                                                                                                                                                                                                                                                                                               | MLS®#:                                                              | A2137473 | Area:   | Greenwood/Greenbri<br>r         | i <b>a</b> Listing<br>Date:                                                                                              | 06/13/24                                                          | List Price                    | e: <b>\$135,000</b>                 |                                 |                                                                                 |                                         |
|------------------------------------------------------------------------------------------------------------------------------------------------------------------------------------------------------------------------------------------------------------------------------------------------------------------------------------------------------------------------------------------------------------------------------------------------------------------------------------------------------------------------------------------------------------------------------------------------------------------------------------------------------------------------------------------------------------------------------------------------------------------------------------------------------------------------------------------------------------------------------------------------------------------------------------------------------------------------------------------------------------------------------------------------------------------------------------------------------------------------------------------------------------------------------------------------------------------------------------------------------------------------------------------------------------------------------------------------------------------------------------------------------------------------------------------------------------------------------------------------------------------------------------------------------------------------------------------------------------------------------------------------------------------------------------------------------------------------------------------------------------------------------------------------------------------------------------------------------------------------------------------------------------------------------------------------------------------------------------------------------------------------------------------------------------------------------------------------------------------------------------|---------------------------------------------------------------------|----------|---------|---------------------------------|--------------------------------------------------------------------------------------------------------------------------|-------------------------------------------------------------------|-------------------------------|-------------------------------------|---------------------------------|---------------------------------------------------------------------------------|-----------------------------------------|
| $   \   \   \   \   \   \   \   \   \   $                                                                                                                                                                                                                                                                                                                                                                                                                                                                                                                                                                                                                                                                                                                                                                                                                                                                                                                                                                                                                                                                                                                                                                                                                                                                                                                                                                                                                                                                                                                                                                                                                                                                                                                                                                                                                                                                                                                                                                                                                                                                                          | tatus:                                                              | Active   | County: | •                               |                                                                                                                          | None                                                              | Associat                      | ion: Fort McMurray                  |                                 |                                                                                 |                                         |
| oof: Asphalt Shingle Construction:<br>leating: Forced Air,Natural Gas Flooring:<br>ewer: Carpet,Laminate<br>Water Source:<br>Fnd/Bsmt:<br>litchen Appl: Dryer,Electric Stove,Refrigerator,Washer<br>it Feat:<br>tillities: Construction:<br>Room Information<br>com Level Dimensions<br>Nain 15`5" x 12`11"<br>Main 10`9" x 10`8"<br>Bedroom Main 13`1" x 9`5"<br>Pen Main 15`11" x 7`4"<br>Legal/Tax/Financial                                                                                                                                                                                                                                                                                                                                                                                                                                                                                                                                                                                                                                                                                                                                                                                                                                                                                                                                                                                                                                                                                                                                                                                                                                                                                                                                                                                                                                                                                                                                                                                                                                                                                                                    |                                                                     |          |         |                                 | Prop Type:<br>Sub Type:<br>City/Town:<br>Year Built:<br>Lot Informat<br>Lot Sz Ar:<br>Lot Shape:<br>Access:<br>Lot Feat: |                                                                   | Mobile<br>Calgary<br>1977     | Abv Sqft:<br>Low Sqft:<br>Ttl Sqft: |                                 | <b>17</b><br>Layout<br>Beds:<br>Baths:<br>Style:<br><u>Parking</u><br>Ttl Park: | 1.0 (1 0)<br>Single Wide Mobile<br>Home |
| eating: Forced Air,Natural Gas Flooring:<br>wer: the feat: Field Source: Find/Bsmt:<br>tchen Appl: Freat: Freat |                                                                     |          |         |                                 |                                                                                                                          |                                                                   | Utilities and Featur          | res                                 |                                 |                                                                                 |                                         |
| it chen Appl:<br>tt Feat:<br>tilities:                                                                                                                                                                                                                                                                                                                                                                                                                                                                                                                                                                                                                                                                                                                                                                                                                                                                                                                                                                                                                                                                                                                                                                                                                                                                                                                                                                                                                                                                                                                                                                                                                                                                                                                                                                                                                                                                                                                                                                                                                                                                                             | eating:<br>ewer:                                                    |          |         |                                 |                                                                                                                          | Flooring:<br><b>Carpet,Laminate</b><br>Water Source:<br>Fnd/Bsmt: |                               |                                     |                                 |                                                                                 |                                         |
| oomLevelDimensionsRoomLevelDimensionsiving RoomMain15`5" x 12`11"KitchenMain12`11" x 11`11"edroom - PrimaryMain10`9" x 10`8"BedroomMain13`1" x 9`5"enMain15`11" x 7`4"LaundryMain7`7" x 5`0"pc BathroomMainLegal/Tax/FinancialLegal/Tax/FinancialLegal/Tax/Financial                                                                                                                                                                                                                                                                                                                                                                                                                                                                                                                                                                                                                                                                                                                                                                                                                                                                                                                                                                                                                                                                                                                                                                                                                                                                                                                                                                                                                                                                                                                                                                                                                                                                                                                                                                                                                                                               | Kitchen Appl: Dryer,Electric Stove,Refri<br>Int Feat:<br>Utilities: |          |         | ectric Stove,Refrigerato        | or,Washer                                                                                                                |                                                                   | Вюск                          |                                     |                                 |                                                                                 |                                         |
| iving Room Main 15`5" x 12`11" Kitchen Main 12`11" x 11`11"<br>edroom - Primary Main 10`9" x 10`8" Bedroom Main 13`1" x 9`5"<br>en Main 15`11" x 7`4" Laundry Main 7`7" x 5`0"<br>pc Bathroom Main                                                                                                                                                                                                                                                                                                                                                                                                                                                                                                                                                                                                                                                                                                                                                                                                                                                                                                                                                                                                                                                                                                                                                                                                                                                                                                                                                                                                                                                                                                                                                                                                                                                                                                                                                                                                                                                                                                                                 |                                                                     |          |         |                                 |                                                                                                                          |                                                                   | Room Information              | า                                   |                                 |                                                                                 |                                         |
|                                                                                                                                                                                                                                                                                                                                                                                                                                                                                                                                                                                                                                                                                                                                                                                                                                                                                                                                                                                                                                                                                                                                                                                                                                                                                                                                                                                                                                                                                                                                                                                                                                                                                                                                                                                                                                                                                                                                                                                                                                                                                                                                    | Living Room Main<br>Bedroom - Primary Main<br>Den Main              |          |         | 15`5" x 12`11"<br>10`9" x 10`8" |                                                                                                                          | Kitcher<br>Bedroo<br>Laundr                                       | Kitchen<br>Bedroom<br>Laundry |                                     | 12`11" x 11`11"<br>13`1" x 9`5" |                                                                                 |                                         |
|                                                                                                                                                                                                                                                                                                                                                                                                                                                                                                                                                                                                                                                                                                                                                                                                                                                                                                                                                                                                                                                                                                                                                                                                                                                                                                                                                                                                                                                                                                                                                                                                                                                                                                                                                                                                                                                                                                                                                                                                                                                                                                                                    |                                                                     |          |         |                                 | Zoning:                                                                                                                  |                                                                   |                               | aı                                  |                                 |                                                                                 |                                         |

Litle: Legal Desc: Remarks

| Pub Rmks:           | Nestled in the family-oriented Greenwood Village, this charming 2-bedroom, 1-bathroom home is ready for immediate possession. Residents will enjoy the convenience of RV parking available on-site for a nominal fee. The lease fee is comprehensive, covering water, sewer, garbage pickup, snow removal, common maintenance, as well as access to a kids park and a clubhouse. The prime location is a highlight, situated just steps away from the Calgary Farmers Market and close to Bowness Park. This proximity offers a plethora of outdoor recreational activities, from picnicking and boat rentals to winter skating and hiking along the |
|---------------------|------------------------------------------------------------------------------------------------------------------------------------------------------------------------------------------------------------------------------------------------------------------------------------------------------------------------------------------------------------------------------------------------------------------------------------------------------------------------------------------------------------------------------------------------------------------------------------------------------------------------------------------------------|
|                     | serene Bow River. The west-central community boasts easy access to the recently completed Stoney Trail, making downtown a mere 20-minute drive and providing effortless routes to the mountains for weekend getaways.                                                                                                                                                                                                                                                                                                                                                                                                                                |
| Inclusions:         | N/A                                                                                                                                                                                                                                                                                                                                                                                                                                                                                                                                                                                                                                                  |
| Property Listed By: | eXp Realty                                                                                                                                                                                                                                                                                                                                                                                                                                                                                                                                                                                                                                           |