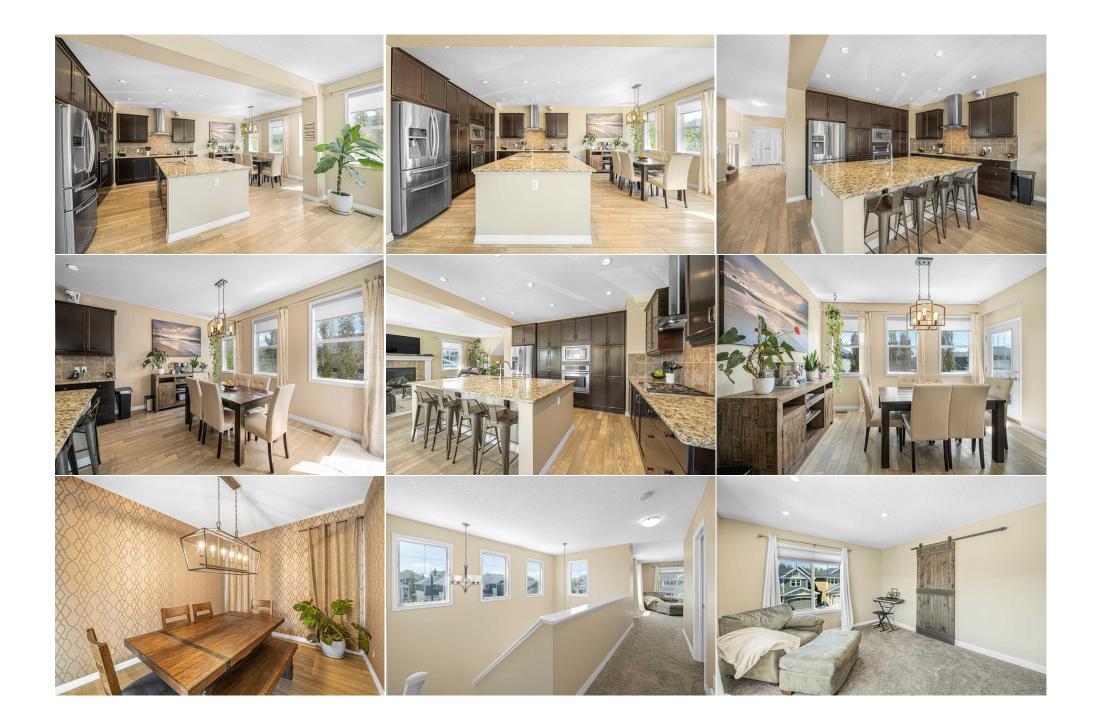

| 4pc Bathroom<br>Exercise Room<br>Furnace/Utility Room | Lower<br>Lower<br>Lower                                                                                                                                                                                                                                                                                                                                                                                                                                                                                                                                                                                                                                                                                                                                                                                                                                                                                                                                                                                                                                                                                                                                                                                                                                                                                                                                                                                                                                                                                                                                                                                                                                                                                                                                                                                                                                                                                                                                                                                                                                                                                                        | 8`7" x 6`9"<br>27`9" x 26`3"<br>13`8" x 10`7" | Bedroom<br>Family Room | Lower<br>Lower | 13`5" x 9`8"<br>18`10" x 14`1" |  |  |  |
|-------------------------------------------------------|--------------------------------------------------------------------------------------------------------------------------------------------------------------------------------------------------------------------------------------------------------------------------------------------------------------------------------------------------------------------------------------------------------------------------------------------------------------------------------------------------------------------------------------------------------------------------------------------------------------------------------------------------------------------------------------------------------------------------------------------------------------------------------------------------------------------------------------------------------------------------------------------------------------------------------------------------------------------------------------------------------------------------------------------------------------------------------------------------------------------------------------------------------------------------------------------------------------------------------------------------------------------------------------------------------------------------------------------------------------------------------------------------------------------------------------------------------------------------------------------------------------------------------------------------------------------------------------------------------------------------------------------------------------------------------------------------------------------------------------------------------------------------------------------------------------------------------------------------------------------------------------------------------------------------------------------------------------------------------------------------------------------------------------------------------------------------------------------------------------------------------|-----------------------------------------------|------------------------|----------------|--------------------------------|--|--|--|
| · ·····, · ···· <b>,</b> · ····                       | Legal/Tax/Financial                                                                                                                                                                                                                                                                                                                                                                                                                                                                                                                                                                                                                                                                                                                                                                                                                                                                                                                                                                                                                                                                                                                                                                                                                                                                                                                                                                                                                                                                                                                                                                                                                                                                                                                                                                                                                                                                                                                                                                                                                                                                                                            |                                               |                        |                |                                |  |  |  |
| Title:<br><b>Fee Simple</b><br>Legal Desc:            | 1110929                                                                                                                                                                                                                                                                                                                                                                                                                                                                                                                                                                                                                                                                                                                                                                                                                                                                                                                                                                                                                                                                                                                                                                                                                                                                                                                                                                                                                                                                                                                                                                                                                                                                                                                                                                                                                                                                                                                                                                                                                                                                                                                        | Zoning:<br><b>R-LD</b>                        |                        |                |                                |  |  |  |
|                                                       |                                                                                                                                                                                                                                                                                                                                                                                                                                                                                                                                                                                                                                                                                                                                                                                                                                                                                                                                                                                                                                                                                                                                                                                                                                                                                                                                                                                                                                                                                                                                                                                                                                                                                                                                                                                                                                                                                                                                                                                                                                                                                                                                |                                               | Remarks                |                |                                |  |  |  |
| Pub Rmks:<br>Inclusions:<br>Property Listed By:       | OVER 3500 SQFT OF LIVING SPACE   4.5 BEDROOMS   WALKOUT BASEMENT   A/C. Imagine waking up each morning in a home where sunlight pours through large windows, filling every corner with warmth and light. Where practicality meets luxury with features like A/C and a DOUBLE FURNACE, ensuring year-round comfort. Welcome to your dream home - a stunning corner lot property situated in a prime location where every detail has been thoughtfully designed for comfort and style. As you step through the front door, you're greeted by the expansive main floor, where custom blinds adorn the windows, allowing you to control the natural light that floods the space. The heart of the home is the spacious kitchen, featuring a HUGE ISLAND that's perfect for breakfast gatherings and casual dinners. Just beyond, the dedicated dining area is ideal for family meals; while the formal dining room, which can serve as a MAIN FLOOR OFFICE, offers versatility to suit your lifestyle. Venture upstairs to discover two large bedrooms, a spacious primary, and a unique transformation: half of the bonus room has been professionally converted into a cozy 4th bedroom, making it perfect for growing families. The primary suite is your personal sanctuary, featuring separate sinks and walk-in closets in the ensuite for ultimate convenience and privacy. Downstairs, the fully finished WALKOUT BASEMENT beckons with new flooring, a good-sized bedroom, full bathroom and tons of space for entertaining or relaxation. Step outside to enjoy the corner lot's ample space, covered hot tub and composite deck. Additional noteworthy features of this beautiful home include the epoxied garage floor which adds a polished touch, HARDIE BOARD siding, and GEMSTONE lights. The proximity to scenic pathways and the Bow River invites you to explore the great outdoors while still being close to schools and all amenities. With beautiful hardwood floors, elegant granite counters, and every modern amenity you could wish for, this home is more than just a place to live - it's a home to l |                                               |                        |                |                                |  |  |  |