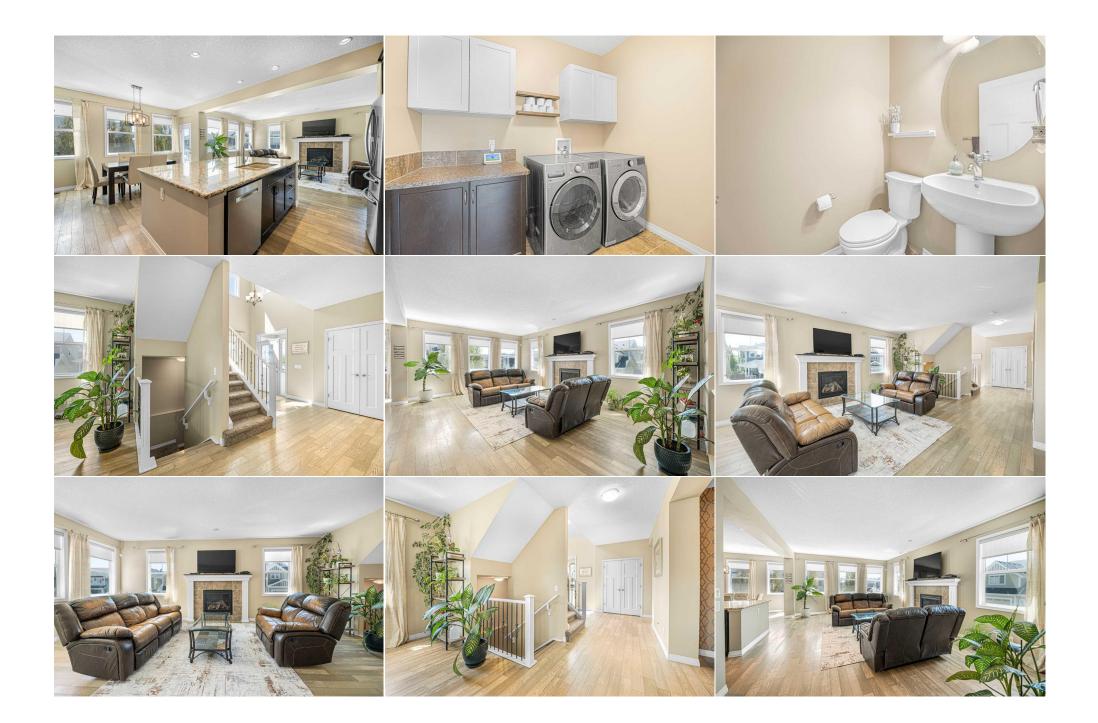

| 4pc Bathroom<br>Exercise Room<br>Furnace/Utility Room | Lower<br>Lower<br>Lower                                                                                                                                                                                                                                                                                                                                                                                                                                                                                                                                                                                                                                                                                                                                                                                                                                                                                                                                                                                                                                                                                                                                                                                                                                                                                                                                                                                                                                                                                                                                                                                                                                                                                                                                                                                                                                                                                                                                                                                                                                                                                                        | 8`7" x 6`9"<br>27`9" x 26`3"<br>13`8" x 10`7" | Bedroom<br>Family Room | Lower<br>Lower | 13`5" x 9`8"<br>18`10" x 14`1" |  |  |  |
|-------------------------------------------------------|--------------------------------------------------------------------------------------------------------------------------------------------------------------------------------------------------------------------------------------------------------------------------------------------------------------------------------------------------------------------------------------------------------------------------------------------------------------------------------------------------------------------------------------------------------------------------------------------------------------------------------------------------------------------------------------------------------------------------------------------------------------------------------------------------------------------------------------------------------------------------------------------------------------------------------------------------------------------------------------------------------------------------------------------------------------------------------------------------------------------------------------------------------------------------------------------------------------------------------------------------------------------------------------------------------------------------------------------------------------------------------------------------------------------------------------------------------------------------------------------------------------------------------------------------------------------------------------------------------------------------------------------------------------------------------------------------------------------------------------------------------------------------------------------------------------------------------------------------------------------------------------------------------------------------------------------------------------------------------------------------------------------------------------------------------------------------------------------------------------------------------|-----------------------------------------------|------------------------|----------------|--------------------------------|--|--|--|
| · ·····, · ···· <b>,</b> · ····                       | Legal/Tax/Financial                                                                                                                                                                                                                                                                                                                                                                                                                                                                                                                                                                                                                                                                                                                                                                                                                                                                                                                                                                                                                                                                                                                                                                                                                                                                                                                                                                                                                                                                                                                                                                                                                                                                                                                                                                                                                                                                                                                                                                                                                                                                                                            |                                               |                        |                |                                |  |  |  |
| Title:<br><b>Fee Simple</b><br>Legal Desc:            | 1110929                                                                                                                                                                                                                                                                                                                                                                                                                                                                                                                                                                                                                                                                                                                                                                                                                                                                                                                                                                                                                                                                                                                                                                                                                                                                                                                                                                                                                                                                                                                                                                                                                                                                                                                                                                                                                                                                                                                                                                                                                                                                                                                        | Zoning:<br><b>R-LD</b>                        |                        |                |                                |  |  |  |
|                                                       |                                                                                                                                                                                                                                                                                                                                                                                                                                                                                                                                                                                                                                                                                                                                                                                                                                                                                                                                                                                                                                                                                                                                                                                                                                                                                                                                                                                                                                                                                                                                                                                                                                                                                                                                                                                                                                                                                                                                                                                                                                                                                                                                |                                               | Remarks                |                |                                |  |  |  |
| Pub Rmks:<br>Inclusions:<br>Property Listed By:       | OVER 3500 SQFT OF LIVING SPACE   4.5 BEDROOMS   WALKOUT BASEMENT   A/C. Imagine waking up each morning in a home where sunlight pours through large windows, filling every corner with warmth and light. Where practicality meets luxury with features like A/C and a DOUBLE FURNACE, ensuring year-round comfort. Welcome to your dream home - a stunning corner lot property situated in a prime location where every detail has been thoughtfully designed for comfort and style. As you step through the front door, you're greeted by the expansive main floor, where custom blinds adorn the windows, allowing you to control the natural light that floods the space. The heart of the home is the spacious kitchen, featuring a HUGE ISLAND that's perfect for breakfast gatherings and casual dinners. Just beyond, the dedicated dining area is ideal for family meals; while the formal dining room, which can serve as a MAIN FLOOR OFFICE, offers versatility to suit your lifestyle. Venture upstairs to discover two large bedrooms, a spacious primary, and a unique transformation: half of the bonus room has been professionally converted into a cozy 4th bedroom, making it perfect for growing families. The primary suite is your personal sanctuary, featuring separate sinks and walk-in closets in the ensuite for ultimate convenience and privacy. Downstairs, the fully finished WALKOUT BASEMENT beckons with new flooring, a good-sized bedroom, full bathroom and tons of space for entertaining or relaxation. Step outside to enjoy the corner lot's ample space, covered hot tub and composite deck. Additional noteworthy features of this beautiful home include the epoxied garage floor which adds a polished touch, HARDIE BOARD siding, and GEMSTONE lights. The proximity to scenic pathways and the Bow River invites you to explore the great outdoors while still being close to schools and all amenities. With beautiful hardwood floors, elegant granite counters, and every modern amenity you could wish for, this home is more than just a place to live - it's a home to l |                                               |                        |                |                                |  |  |  |