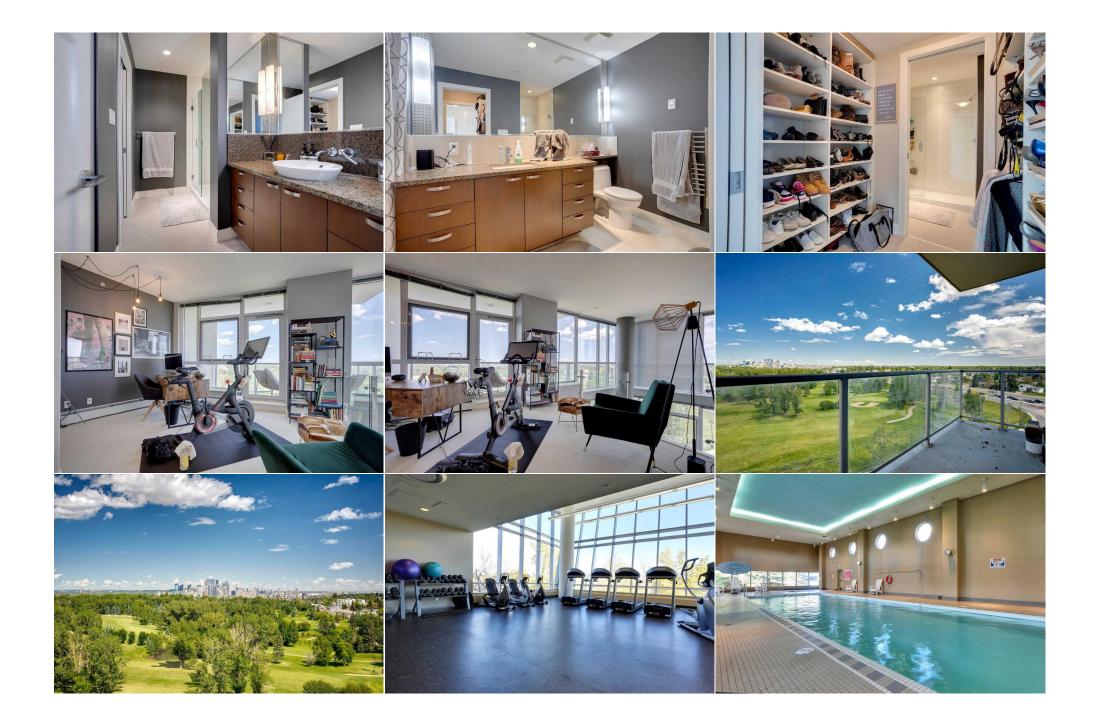

| \$1,332                                         |                                                                                                                                                                                                                                    | <b>Fee Simple</b><br>Fee Freq:<br><b>Monthly</b>                                                                                                                                                                                                                                                                                                                                                                     | DC (pre 1P2007)                                                                                                                                                                                                                                                                                                                                                                                                                                                                                                                                                                                                                                                                                                                                                                                                                                                                                                                                                          |
|-------------------------------------------------|------------------------------------------------------------------------------------------------------------------------------------------------------------------------------------------------------------------------------------|----------------------------------------------------------------------------------------------------------------------------------------------------------------------------------------------------------------------------------------------------------------------------------------------------------------------------------------------------------------------------------------------------------------------|--------------------------------------------------------------------------------------------------------------------------------------------------------------------------------------------------------------------------------------------------------------------------------------------------------------------------------------------------------------------------------------------------------------------------------------------------------------------------------------------------------------------------------------------------------------------------------------------------------------------------------------------------------------------------------------------------------------------------------------------------------------------------------------------------------------------------------------------------------------------------------------------------------------------------------------------------------------------------|
| Legal Desc:                                     | 1010834                                                                                                                                                                                                                            | Rei                                                                                                                                                                                                                                                                                                                                                                                                                  | narks                                                                                                                                                                                                                                                                                                                                                                                                                                                                                                                                                                                                                                                                                                                                                                                                                                                                                                                                                                    |
| Pub Rmks:<br>Inclusions:<br>Property Listed By: | country ski in the winter<br>functionality, featuring v<br>separate floors and cust<br>beautiful kitchen adorne<br>areas, where the kitchen<br>views! Upstairs, a den ov<br>parking stalls, ensuring<br>pool, hot tub, state-of-th | months - right outside your door at Sha<br>raulted ceilings in the living room that in<br>om designed California closets, full ensuid<br>d with quality cabinetry, granite counter<br>is seamlessly integrated. Cozy up by the<br>verlooks the lower level, offering addition<br>hassle-free winters without the need to s<br>he-art fitness facility, and multi-purpose<br>ng peace of mind, this condominium offer | boasting a prime location just 10 minutes from downtown. Hit the links in the warmer months or x-<br>ganappi Point Golf Course! This captivating home offers a perfect blend of elegance and<br>fuse the space with an airy ambiance. With two spacious primary bedrooms, each located on<br>ite bathrooms, and private balconies, luxury and comfort are paramount. The main level features a<br>tops, and top-of-the-line appliances. Entertain effortlessly in the open-concept dining and living<br>e gas fireplace on chilly evenings, or step outside to one of the two balconies to enjoy the stunning<br>hal space for relaxation or productivity. Convenience is key with two heated, titled underground<br>scrape windows. Indulge in the array of amenities offered in the complex, including a large indoor<br>party room for gatherings and meetings. With central A/C keeping you comfortable year-round and<br>ers a lifestyle of luxury and convenience. |