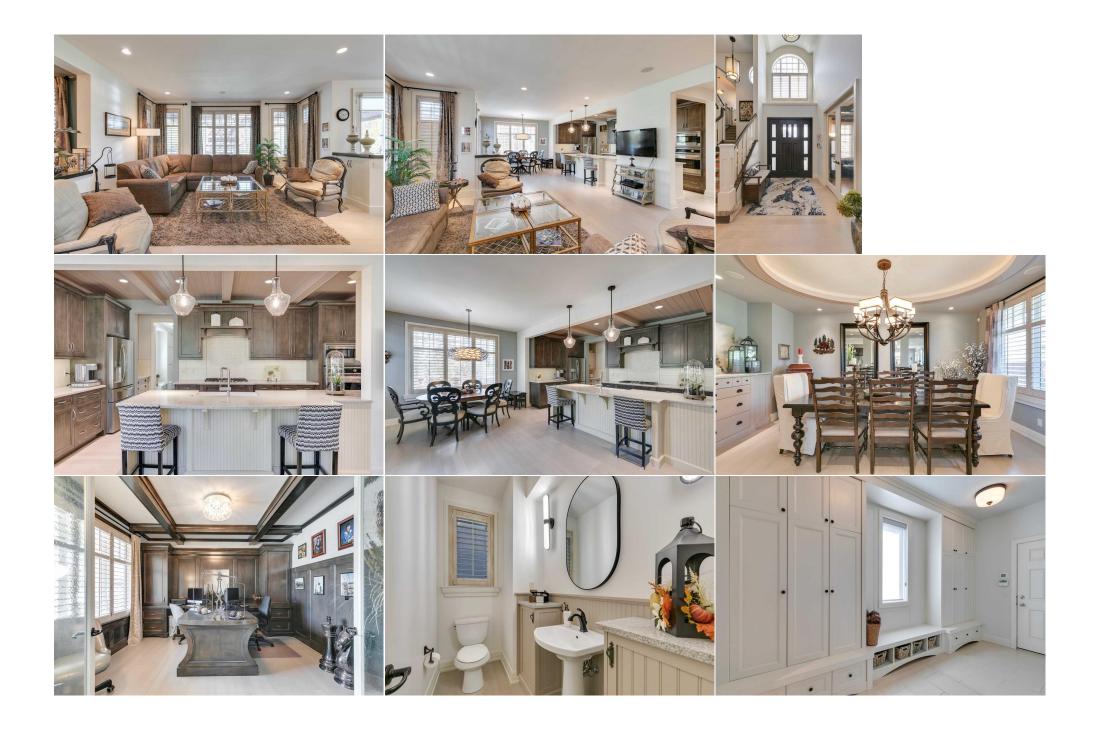

| Laundry Furnace/Utility Room Covered Porch Bedroom Bedroom 2pc Bathroom 4pc Bathroom | Upper<br>Basement<br>Main<br>Upper<br>Basement<br>Main<br>Basement                                                                                                                                                                                                                                                                                                                                                                                                                                                                                                                                                                                              | 9`1" x 8`8"<br>15`11" x 12`6"<br>23`0" x 5`0"<br>13`2" x 11`8"<br>12`7" x 11`1"<br>8`9" x 4`4"<br>8`0" x 6`10"                                                                                                                                                                                                                                                                                                                                    | Mud Room<br>Kitchenette<br>Bedroom - Primary<br>Bedroom<br>Bedroom<br>2pc Bathroom<br>4pc Ensuite bath                                                                                                                                                                                                                                                                                            | Main<br>Basement<br>Upper<br>Upper<br>Basement<br>Upper<br>Upper                                                                                                                                                                                                                                    | 14`0" x 7`0"<br>12`5" x 8`0"<br>16`0" x 15`10"<br>13`2" x 11`10"<br>13`7" x 13`6"<br>5`6" x 5`0"<br>8`0" x 5`0"                                                                                                                                                                                                                                                                                                                                                                                                                        |
|--------------------------------------------------------------------------------------|-----------------------------------------------------------------------------------------------------------------------------------------------------------------------------------------------------------------------------------------------------------------------------------------------------------------------------------------------------------------------------------------------------------------------------------------------------------------------------------------------------------------------------------------------------------------------------------------------------------------------------------------------------------------|---------------------------------------------------------------------------------------------------------------------------------------------------------------------------------------------------------------------------------------------------------------------------------------------------------------------------------------------------------------------------------------------------------------------------------------------------|---------------------------------------------------------------------------------------------------------------------------------------------------------------------------------------------------------------------------------------------------------------------------------------------------------------------------------------------------------------------------------------------------|-----------------------------------------------------------------------------------------------------------------------------------------------------------------------------------------------------------------------------------------------------------------------------------------------------|----------------------------------------------------------------------------------------------------------------------------------------------------------------------------------------------------------------------------------------------------------------------------------------------------------------------------------------------------------------------------------------------------------------------------------------------------------------------------------------------------------------------------------------|
| 4pc Ensuite bath                                                                     | Upper                                                                                                                                                                                                                                                                                                                                                                                                                                                                                                                                                                                                                                                           | 8`0" x 5`0"                                                                                                                                                                                                                                                                                                                                                                                                                                       | 6pc Ensuite bath                                                                                                                                                                                                                                                                                                                                                                                  | Upper                                                                                                                                                                                                                                                                                               | 15`2" x 10`7"                                                                                                                                                                                                                                                                                                                                                                                                                                                                                                                          |
| The Elisaite Bath                                                                    | орре:                                                                                                                                                                                                                                                                                                                                                                                                                                                                                                                                                                                                                                                           | O A S O                                                                                                                                                                                                                                                                                                                                                                                                                                           | Legal/Tax/Financial                                                                                                                                                                                                                                                                                                                                                                               | оррег                                                                                                                                                                                                                                                                                               | 13 1 × 10 /                                                                                                                                                                                                                                                                                                                                                                                                                                                                                                                            |
| Title:                                                                               |                                                                                                                                                                                                                                                                                                                                                                                                                                                                                                                                                                                                                                                                 | Zoning:                                                                                                                                                                                                                                                                                                                                                                                                                                           |                                                                                                                                                                                                                                                                                                                                                                                                   |                                                                                                                                                                                                                                                                                                     |                                                                                                                                                                                                                                                                                                                                                                                                                                                                                                                                        |
| Fee Simple                                                                           |                                                                                                                                                                                                                                                                                                                                                                                                                                                                                                                                                                                                                                                                 | R-1S                                                                                                                                                                                                                                                                                                                                                                                                                                              |                                                                                                                                                                                                                                                                                                                                                                                                   |                                                                                                                                                                                                                                                                                                     |                                                                                                                                                                                                                                                                                                                                                                                                                                                                                                                                        |
| Legal Desc:                                                                          | 1112756                                                                                                                                                                                                                                                                                                                                                                                                                                                                                                                                                                                                                                                         |                                                                                                                                                                                                                                                                                                                                                                                                                                                   |                                                                                                                                                                                                                                                                                                                                                                                                   |                                                                                                                                                                                                                                                                                                     |                                                                                                                                                                                                                                                                                                                                                                                                                                                                                                                                        |
|                                                                                      |                                                                                                                                                                                                                                                                                                                                                                                                                                                                                                                                                                                                                                                                 |                                                                                                                                                                                                                                                                                                                                                                                                                                                   | Remarks                                                                                                                                                                                                                                                                                                                                                                                           |                                                                                                                                                                                                                                                                                                     |                                                                                                                                                                                                                                                                                                                                                                                                                                                                                                                                        |
| Pub Rmks:                                                                            | wealth of amenities of ceilings and gleaming on their studies. Mea covered range hood, further, a bar area, coffered ceilings crea ambiance of the cozy to the oversized gara architectural details suite is a tranquil ret with a double vanity,                                                                                                                                                                                                                                                                                                                                                                                                               | designed to enhance every aspect og hardwood oak floors. A spacious og hardwood oak floors. A spacious og mylle, at the heart of the home lie granite countertops, and a spacious omplete with a wine fridge, adds a ste an atmosphere of refinement. For living room provides an idyllic setting, where floor-to-ceiling cabinetry such as a large arched window, vaustreat, boasting vaulted ceilings, a set large tub, spacious walk-in steams | f modern family life. Immediately y ffice provides a dedicated workspans the kitchen, a haven tailored for a double sink, each element meticultouch of sophistication and convening for unwinding at the end of the offers ample storage for winter ge lited ceiling, and a striking stone-factorer, and built-in shelving. A stushwer, and built-in shelving. A stushwer, and built-in shelving. | rou're greeted by the grande ce for remote professionals culinary enthusiasts. Impect colously chosen to blend style ience. Formal dining is elevable provides a charming setting day. Convenience meets luxer and outdoor essentials. Under wall with a fireplace and ning double-sided fireplace. | stunning curb appeal this home boasts a ur of the foyer, featuring double-height or a perfect environment for children to focuably designed, it boasts a gas cooktop, with practicality. To elevate the experience ted in the large dining room, where elegant ig for family gatherings. The inviting ury in the well-appointed mudroom attached pstairs, the loft is a true standout, featuring built-in TV cabinet. The primary bedroom The ensuite bathroom is equally impressive, more processed to the laundry to more processed. |
|                                                                                      | room. Two additional bedrooms on this level each feature their own ensuites, providing privacy and comfort for all family members. Downstairs, the lower level offers even more space for entertainment. The family room doubles as a home theatre, complete with plush theatre-style seating for movie nights or watching sports. A spacious wet bar, gaming area, and wine room make hosting gatherings a breeze. Two additional bedrooms and a bathroom on this level provide flexibil for guests or older children seeking their own space. Outside, the covered outdoor living space is a true oasis, featuring a pergola, outdoor kitchen, and fireplace. |                                                                                                                                                                                                                                                                                                                                                                                                                                                   |                                                                                                                                                                                                                                                                                                                                                                                                   |                                                                                                                                                                                                                                                                                                     |                                                                                                                                                                                                                                                                                                                                                                                                                                                                                                                                        |