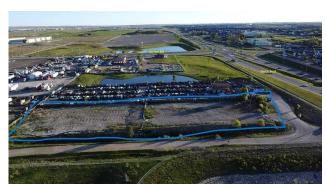

Title: Zoning: **Fee Simple** S-FUD

Legal Desc: 2472JK Remarks

Pub Rmks: Attention Investors! 2.34 Acres industrial Land (corner lot ) is available in Saddleridge Industrial Park. Located near the Calgary Airport, Metis Trail and

Saddletowne Circle. Land use code is S-FUD which could be converted to other industrial use by applying to the city. Property is part of the Saddle Ridge ASP. It

could be best for RV parking, truck yard and outside storage. . Please call your favorite realtor to book showing.