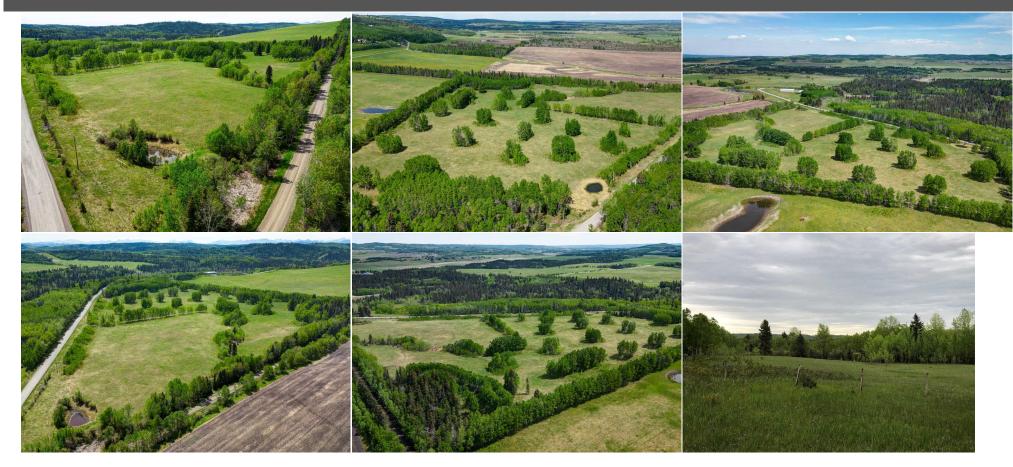

Title: Zoning: **Fee Simple** Α

Legal Desc:

Pub Rmks:

Remarks

Lovely 33.5-acre parcel of land approx. 7 minutes south of the Hamlet of Priddis and about 20 minutes to the south area of Calgary! Located off the Old Coal Mine Road within the beautiful Priddis area of the Foothills County, you can enjoy loads of space and privacy with plenty of room to build your dream home, enjoy quiet surroundings, night star gazing etc. Access is from a hardtop MD road providing a quick and easy commute. With a mixed landscape of pleasant clusters of trees

and open pastoral and grazing portions, there are various options for building sites and usage. Until you build you have the option to come to the land and just enjoy the serenity of your own "get away" country lot. The location is about 15 minutes to the new Calgary South-West Ring Road allowing fast access to the city and numerous amenities in the south Calgary area, is minutes to the Priddis Golf & Country Club and about 14 minutes west to charming Bragg Creek. New approach recently created to the property on the east side off 226 Ave., and new well drilled. With the additional approach there are 2 options for access to the property.