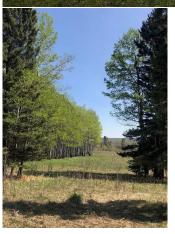

Title: Zoning: **Fee Simple** Α

Legal Desc:

Pub Rmks:

Remarks

Lovely 33.5-acre parcel of land approx. 7 minutes south of the Hamlet of Priddis and about 20 minutes to the south area of Calgary! Located off the Old Coal Mine Road within the beautiful Priddis area of the Foothills County, you can enjoy loads of space and privacy with plenty of room to build your dream home, enjoy quiet surroundings, night star gazing etc. Access is from a hardtop MD road providing a quick and easy commute. With a mixed landscape of pleasant clusters of trees

and open pastoral and grazing portions, there are various options for building sites and usage. Until you build you have the option to come to the land and just enjoy the serenity of your own "get away" country lot. The location is about 15 minutes to the new Calgary South-West Ring Road allowing fast access to the city and numerous amenities in the south Calgary area, is minutes to the Priddis Golf & Country Club and about 14 minutes west to charming Bragg Creek. New approach recently created to the property on the east side off 226 Ave., and new well drilled. With the additional approach there are 2 options for access to the property.