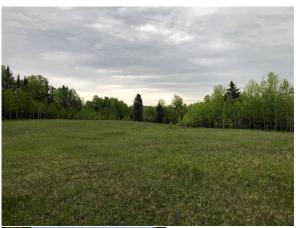

Title: Zoning: **Fee Simple** Α

Legal Desc:

Pub Rmks:

Remarks

Lovely 33.5-acre parcel of land approx. 7 minutes south of the Hamlet of Priddis and about 20 minutes to the south area of Calgary! Located off the Old Coal Mine Road within the beautiful Priddis area of the Foothills County, you can enjoy loads of space and privacy with plenty of room to build your dream home, enjoy quiet surroundings, night star gazing etc. Access is from a hardtop MD road providing a quick and easy commute. With a mixed landscape of pleasant clusters of trees

and open pastoral and grazing portions, there are various options for building sites and usage. Until you build you have the option to come to the land and just enjoy the serenity of your own "get away" country lot. The location is about 15 minutes to the new Calgary South-West Ring Road allowing fast access to the city and numerous amenities in the south Calgary area, is minutes to the Priddis Golf & Country Club and about 14 minutes west to charming Bragg Creek. New approach recently created to the property on the east side off 226 Ave., and new well drilled. With the additional approach there are 2 options for access to the property.