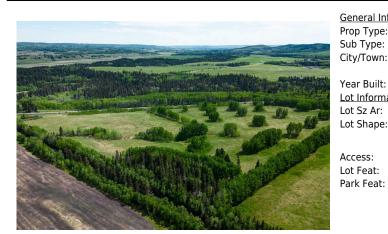

Title: Zoning: **Fee Simple** Α

Legal Desc:

Pub Rmks:

Remarks

Lovely 33.5-acre parcel of land approx. 7 minutes south of the Hamlet of Priddis and about 20 minutes to the south area of Calgary! Located off the Old Coal Mine Road within the beautiful Priddis area of the Foothills County, you can enjoy loads of space and privacy with plenty of room to build your dream home, enjoy quiet surroundings, night star gazing etc. Access is from a hardtop MD road providing a quick and easy commute. With a mixed landscape of pleasant clusters of trees

and open pastoral and grazing portions, there are various options for building sites and usage. Until you build you have the option to come to the land and just enjoy the serenity of your own "get away" country lot. The location is about 15 minutes to the new Calgary South-West Ring Road allowing fast access to the city and numerous amenities in the south Calgary area, is minutes to the Priddis Golf & Country Club and about 14 minutes west to charming Bragg Creek. New approach recently created to the property on the east side off 226 Ave., and new well drilled. With the additional approach there are 2 options for access to the property.