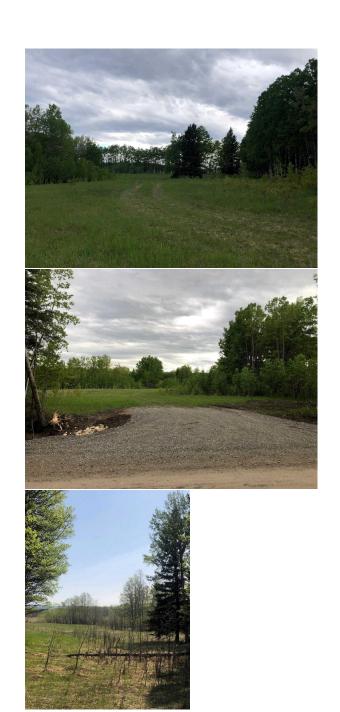

and open pastoral and grazing portions, there are various options for building sites and usage. Until you build you have the option to come to the land and just enjoy the serenity of your own "get away" country lot. The location is about 15 minutes to the new Calgary South-West Ring Road allowing fast access to the city and numerous amenities in the south Calgary area, is minutes to the Priddis Golf & Country Club and about 14 minutes west to charming Bragg Creek. New approach recently created to the property on the east side off 226 Ave., and new well drilled. With the additional approach there are 2 options for access to the property.