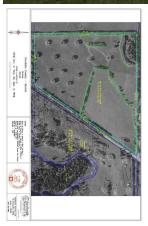

Title: Zoning: **Fee Simple** Α

Legal Desc:

Pub Rmks:

Remarks

Lovely 33.5-acre parcel of land approx. 7 minutes south of the Hamlet of Priddis and about 20 minutes to the south area of Calgary! Located off the Old Coal Mine Road within the beautiful Priddis area of the Foothills County, you can enjoy loads of space and privacy with plenty of room to build your dream home, enjoy quiet surroundings, night star gazing etc. Access is from a hardtop MD road providing a quick and easy commute. With a mixed landscape of pleasant clusters of trees

and open pastoral and grazing portions, there are various options for building sites and usage. Until you build you have the option to come to the land and just enjoy the serenity of your own "get away" country lot. The location is about 15 minutes to the new Calgary South-West Ring Road allowing fast access to the city and numerous amenities in the south Calgary area, is minutes to the Priddis Golf & Country Club and about 14 minutes west to charming Bragg Creek. New approach recently created to the property on the east side off 226 Ave., and new well drilled. With the additional approach there are 2 options for access to the property.