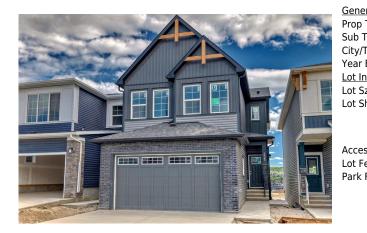

## 225 CRIMSON RIDGE Place, Calgary T3L 0K7

| MLS®#:  | A2137939 | Area:   | Haskayne | Listing<br>Date: | 06/04/24 | List Price: <b>\$989,900</b> |
|---------|----------|---------|----------|------------------|----------|------------------------------|
| Status: | Active   | County: | Calgary  | Change:          | None     | Association: Fort McMurray   |

| Title:<br><b>Fee Simple</b><br>Legal Desc:      | Zoning:<br>R-GN<br>2211677                                                                                                                                                                                                                                                                                                                                                                                                                                                                                                                                                                                                                                                                                                                                                                                                                                                                                                                                                                                                                                                          |
|-------------------------------------------------|-------------------------------------------------------------------------------------------------------------------------------------------------------------------------------------------------------------------------------------------------------------------------------------------------------------------------------------------------------------------------------------------------------------------------------------------------------------------------------------------------------------------------------------------------------------------------------------------------------------------------------------------------------------------------------------------------------------------------------------------------------------------------------------------------------------------------------------------------------------------------------------------------------------------------------------------------------------------------------------------------------------------------------------------------------------------------------------|
|                                                 | Remarks                                                                                                                                                                                                                                                                                                                                                                                                                                                                                                                                                                                                                                                                                                                                                                                                                                                                                                                                                                                                                                                                             |
| Pub Rmks:<br>Inclusions:<br>Property Listed By: | TRUMAN built home nestled in Calgary's newest Northwest community of Crimson Ridge, with access to Stoney Trail, nearby Playgrounds, Pathways, and Shopping.<br>Step inside this 4 Bedroom Open Concept plan featuring a Bright Chef's Kitchen with Full Height Cabinetry, Soft Close Doors & Drawers, Eating Bar with Quartz<br>Countertops, Stainless Steel Appliance package, opening to the Dining area and Great Room. The Main Floor features Electric Fireplace in the Great Room with<br>complimentary Tile Surround, 9' Ceilings, LVP Flooring, Bedroom, 4 piece Bathroom, and Mudroom. Step upstairs to the Primary Suite with highlights such as a Tray<br>Ceiling, 5 piece ensuite and Walk in Closet. The Upper Floor features a Bonus Room, two additional Bedrooms, 4 piece Bathroom, and Laundry area The unfinished<br>Basement with Separate Side Entrance awaits your personal touch. This bright and airy TRUMAN home is ready for possession in June! *Photo Gallery of similar<br>home, new Photo Gallery coming soon.<br>N/A<br>RE/MAX Real Estate (Central) |