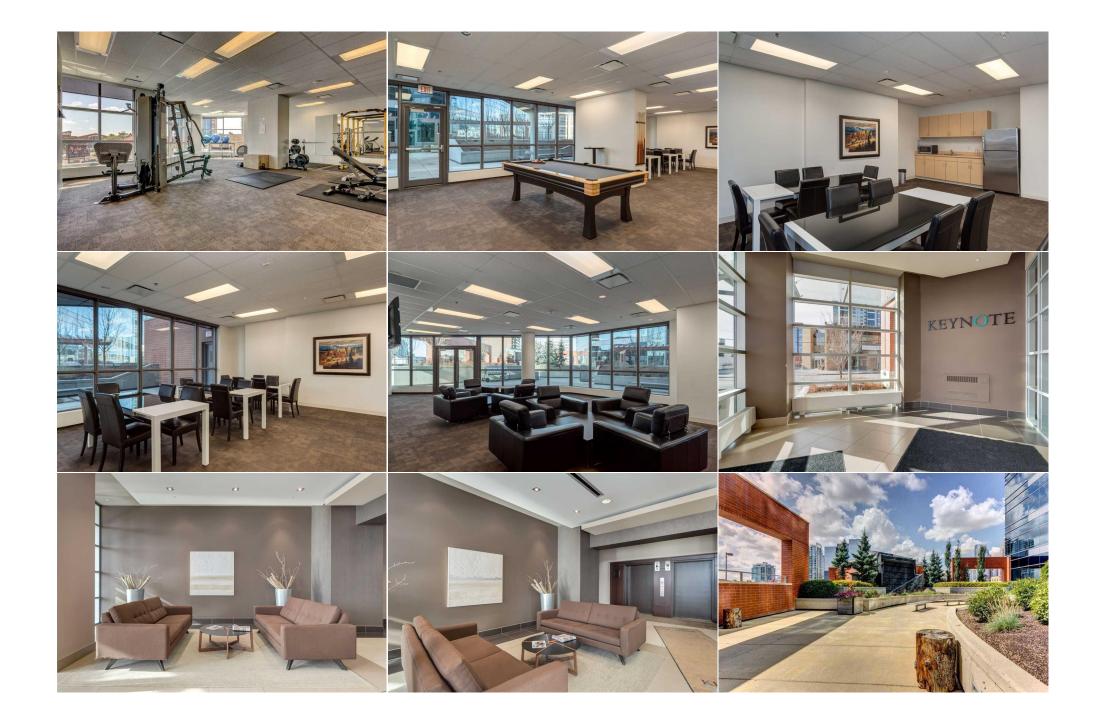

|                                                 |                                                                                                                                                                                                                                                                                                                                                                                                                                                                                                                                                                                                                                                                                                                                                                                                                                                                                                                                                                                                                                                                                                                                                                                  | Monthly |  |  |  |
|-------------------------------------------------|----------------------------------------------------------------------------------------------------------------------------------------------------------------------------------------------------------------------------------------------------------------------------------------------------------------------------------------------------------------------------------------------------------------------------------------------------------------------------------------------------------------------------------------------------------------------------------------------------------------------------------------------------------------------------------------------------------------------------------------------------------------------------------------------------------------------------------------------------------------------------------------------------------------------------------------------------------------------------------------------------------------------------------------------------------------------------------------------------------------------------------------------------------------------------------|---------|--|--|--|
| Legal Desc:                                     | 1312394                                                                                                                                                                                                                                                                                                                                                                                                                                                                                                                                                                                                                                                                                                                                                                                                                                                                                                                                                                                                                                                                                                                                                                          | Remarks |  |  |  |
| Pub Rmks:<br>Inclusions:<br>Property Listed By: | Beautiful END UNIT featuring floor to ceiling windows extending the entire length of the unit allowing in an abundance of natural light and expansive views. This bright, open and functional floorplan offers a modern, well equipped kitchen with granite countertops, center island with eating bar, ample cabinetry and stainless steel appliances opening to the dining area and living room where you can step out onto the balcony and enjoy the SUNNY SOUTH EXPOSURE and have front row seats to the STAMPEDE FIREWORKS. A spacious bedroom, also with wall to wall windows, comes complete with a walk-thru closet to the 4 piece bathroom. Don't overlook the wide-plank laminate flooring, insuite laundry and TITLED parking and storage! This pet friendly and meticulously maintained complex offers EXCEPTIONAL AMENITIES to include a 24 hour gym, spa/hot tub, 2 guest suites, owners lounge with pool table and welcoming lobby. Fantastic location within walking distance to the cities finest restaurants, bars, shops and world class recreation facility. A must see! Condo fee broken down is \$459.50 unit, \$133.54 parking & storage. N/A Real Broker |         |  |  |  |