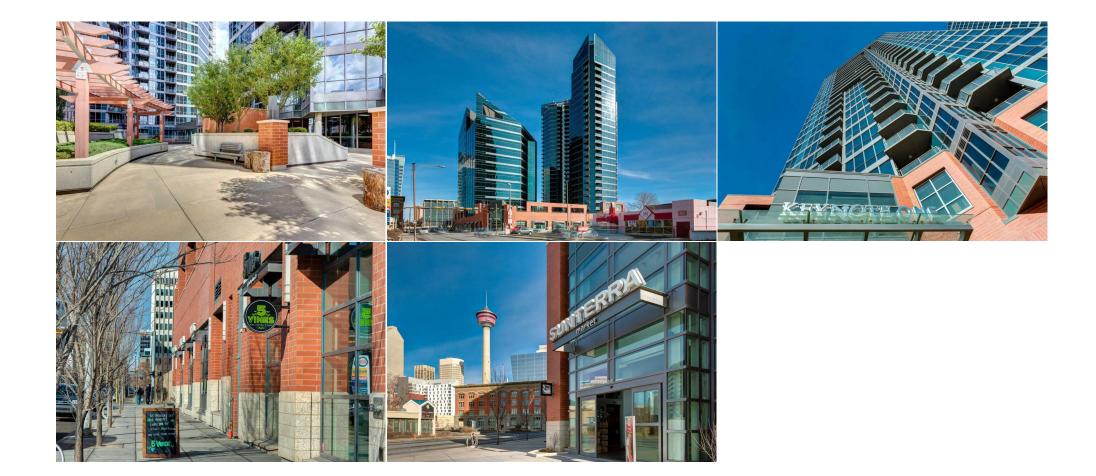

|                                                 |                                                                                                                                                                                                                                                                                                                                                                                                                                                                                                                                                                                                                                                                                                                                                                                                                                                                                                                                                                                                                                                                                                                                                                                  | Monthly |  |  |  |
|-------------------------------------------------|----------------------------------------------------------------------------------------------------------------------------------------------------------------------------------------------------------------------------------------------------------------------------------------------------------------------------------------------------------------------------------------------------------------------------------------------------------------------------------------------------------------------------------------------------------------------------------------------------------------------------------------------------------------------------------------------------------------------------------------------------------------------------------------------------------------------------------------------------------------------------------------------------------------------------------------------------------------------------------------------------------------------------------------------------------------------------------------------------------------------------------------------------------------------------------|---------|--|--|--|
| Legal Desc:                                     | 1312394                                                                                                                                                                                                                                                                                                                                                                                                                                                                                                                                                                                                                                                                                                                                                                                                                                                                                                                                                                                                                                                                                                                                                                          | Remarks |  |  |  |
| Pub Rmks:<br>Inclusions:<br>Property Listed By: | Beautiful END UNIT featuring floor to ceiling windows extending the entire length of the unit allowing in an abundance of natural light and expansive views. This bright, open and functional floorplan offers a modern, well equipped kitchen with granite countertops, center island with eating bar, ample cabinetry and stainless steel appliances opening to the dining area and living room where you can step out onto the balcony and enjoy the SUNNY SOUTH EXPOSURE and have front row seats to the STAMPEDE FIREWORKS. A spacious bedroom, also with wall to wall windows, comes complete with a walk-thru closet to the 4 piece bathroom. Don't overlook the wide-plank laminate flooring, insuite laundry and TITLED parking and storage! This pet friendly and meticulously maintained complex offers EXCEPTIONAL AMENITIES to include a 24 hour gym, spa/hot tub, 2 guest suites, owners lounge with pool table and welcoming lobby. Fantastic location within walking distance to the cities finest restaurants, bars, shops and world class recreation facility. A must see! Condo fee broken down is \$459.50 unit, \$133.54 parking & storage. N/A Real Broker |         |  |  |  |