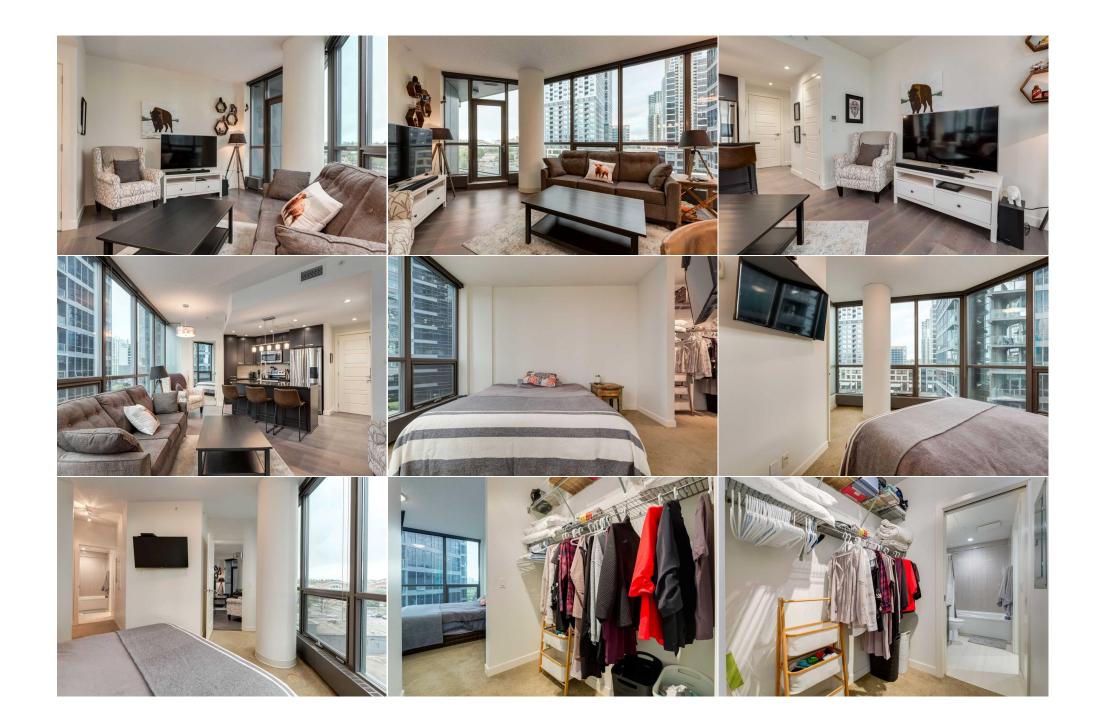

|                                                 |                                                                                                                                                                                                                                                                                                                                                                                                                                                                                                                                                                                                                                                                                                                                                                                                                                                                                                                                                                                                                                                                                                                                                                                  | Monthly |  |  |  |
|-------------------------------------------------|----------------------------------------------------------------------------------------------------------------------------------------------------------------------------------------------------------------------------------------------------------------------------------------------------------------------------------------------------------------------------------------------------------------------------------------------------------------------------------------------------------------------------------------------------------------------------------------------------------------------------------------------------------------------------------------------------------------------------------------------------------------------------------------------------------------------------------------------------------------------------------------------------------------------------------------------------------------------------------------------------------------------------------------------------------------------------------------------------------------------------------------------------------------------------------|---------|--|--|--|
| Legal Desc:                                     | 1312394                                                                                                                                                                                                                                                                                                                                                                                                                                                                                                                                                                                                                                                                                                                                                                                                                                                                                                                                                                                                                                                                                                                                                                          | Remarks |  |  |  |
| Pub Rmks:<br>Inclusions:<br>Property Listed By: | Beautiful END UNIT featuring floor to ceiling windows extending the entire length of the unit allowing in an abundance of natural light and expansive views. This bright, open and functional floorplan offers a modern, well equipped kitchen with granite countertops, center island with eating bar, ample cabinetry and stainless steel appliances opening to the dining area and living room where you can step out onto the balcony and enjoy the SUNNY SOUTH EXPOSURE and have front row seats to the STAMPEDE FIREWORKS. A spacious bedroom, also with wall to wall windows, comes complete with a walk-thru closet to the 4 piece bathroom. Don't overlook the wide-plank laminate flooring, insuite laundry and TITLED parking and storage! This pet friendly and meticulously maintained complex offers EXCEPTIONAL AMENITIES to include a 24 hour gym, spa/hot tub, 2 guest suites, owners lounge with pool table and welcoming lobby. Fantastic location within walking distance to the cities finest restaurants, bars, shops and world class recreation facility. A must see! Condo fee broken down is \$459.50 unit, \$133.54 parking & storage. N/A Real Broker |         |  |  |  |