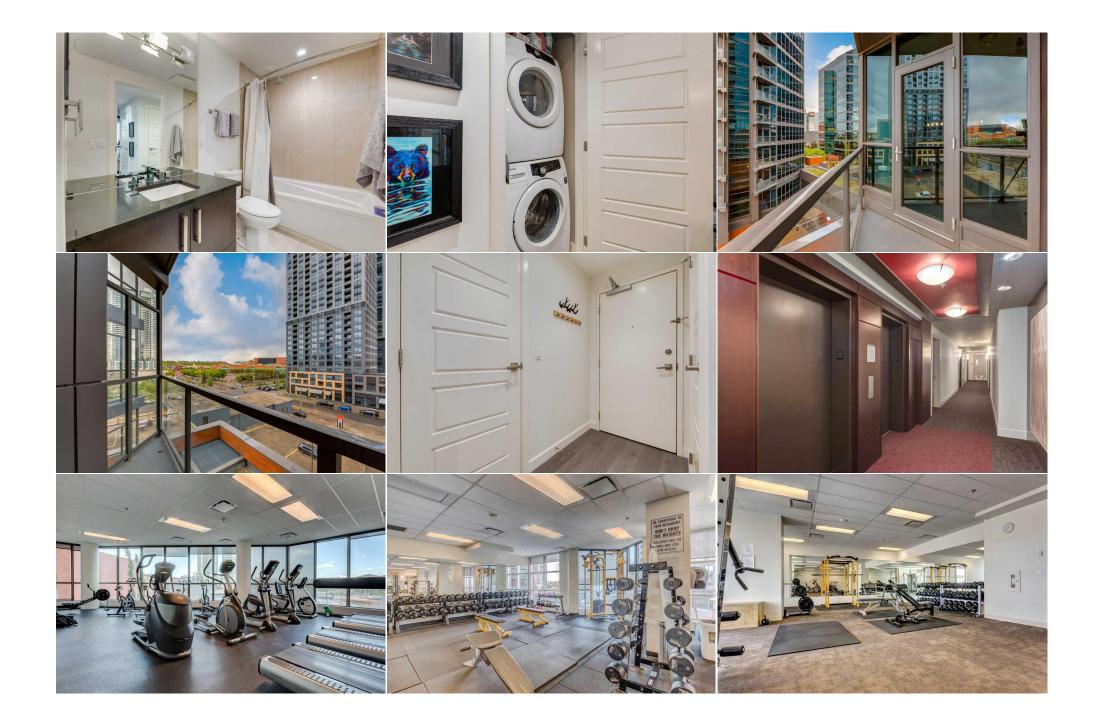

|                                                 |                                                                                                                                                                                                                                                                                                                                                                                                                                                                                                                                                                                                                                                                                                                                                                                                                                                                                                                                                                                                                                                                                                                                                                                  | Monthly |  |  |  |
|-------------------------------------------------|----------------------------------------------------------------------------------------------------------------------------------------------------------------------------------------------------------------------------------------------------------------------------------------------------------------------------------------------------------------------------------------------------------------------------------------------------------------------------------------------------------------------------------------------------------------------------------------------------------------------------------------------------------------------------------------------------------------------------------------------------------------------------------------------------------------------------------------------------------------------------------------------------------------------------------------------------------------------------------------------------------------------------------------------------------------------------------------------------------------------------------------------------------------------------------|---------|--|--|--|
| Legal Desc:                                     | 1312394                                                                                                                                                                                                                                                                                                                                                                                                                                                                                                                                                                                                                                                                                                                                                                                                                                                                                                                                                                                                                                                                                                                                                                          | Remarks |  |  |  |
| Pub Rmks:<br>Inclusions:<br>Property Listed By: | Beautiful END UNIT featuring floor to ceiling windows extending the entire length of the unit allowing in an abundance of natural light and expansive views. This bright, open and functional floorplan offers a modern, well equipped kitchen with granite countertops, center island with eating bar, ample cabinetry and stainless steel appliances opening to the dining area and living room where you can step out onto the balcony and enjoy the SUNNY SOUTH EXPOSURE and have front row seats to the STAMPEDE FIREWORKS. A spacious bedroom, also with wall to wall windows, comes complete with a walk-thru closet to the 4 piece bathroom. Don't overlook the wide-plank laminate flooring, insuite laundry and TITLED parking and storage! This pet friendly and meticulously maintained complex offers EXCEPTIONAL AMENITIES to include a 24 hour gym, spa/hot tub, 2 guest suites, owners lounge with pool table and welcoming lobby. Fantastic location within walking distance to the cities finest restaurants, bars, shops and world class recreation facility. A must see! Condo fee broken down is \$459.50 unit, \$133.54 parking & storage. N/A Real Broker |         |  |  |  |