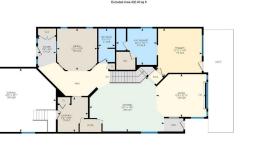

Utilities and Features

| Roof:<br>Heating:<br>Sewer:                                                                           | Asphalt Shingle<br>Forced Air,Natural Gas |                                                                                                                                 | Construction:<br><b>Stone,Vinyl Siding,Wood Frame</b><br>Flooring:                                                   |                                                                                      |                                                                                                                                     |  |
|-------------------------------------------------------------------------------------------------------|-------------------------------------------|---------------------------------------------------------------------------------------------------------------------------------|----------------------------------------------------------------------------------------------------------------------|--------------------------------------------------------------------------------------|-------------------------------------------------------------------------------------------------------------------------------------|--|
| Ext Feat:                                                                                             | Balcony,Garden,Private Entrance,Priva     | ate Yard                                                                                                                        | Carpet,Ceramic Tile,Hardw<br>Water Source:<br>Fnd/Bsmt:<br>Poured Concrete                                           | rood                                                                                 |                                                                                                                                     |  |
| Kitchen Appl:<br>Int Feat:<br>Utilities:                                                              | •                                         | ctric Stove,Microwave Hood Fan,Ro<br>hen Island,Pantry,Quartz Counters                                                          | efrigerator,Washer<br>,Skylight(s),Soaking Tub,Vaulted Cei<br>Room Information                                       | iling(s),Vinyl Windows,Walk                                                          | -In Closet(s),Wet Bar                                                                                                               |  |
| Room<br>4pc Bathroom<br>Dining Room<br>Kitchen<br>Living Room<br>3pc Bathroom<br>Bedroom<br>Game Room | Main<br>Main<br>Main                      | Dimensions<br>10`1" x 5`0"<br>12`6" x 12`1"<br>16`6" x 22`7"<br>12`11" x 15`1"<br>6`9" x 9`1"<br>10`1" x 15`6"<br>29`9" x 18`2" | <u>Room</u><br>4pc Ensuite bath<br>Foyer<br>Laundry<br>Bedroom - Primary<br>Other<br>Bedroom<br>Furnace/Utility Room | <u>Level</u><br>Main<br>Main<br>Main<br>Basement<br>Basement<br>Basement<br>Basement | Dimensions<br>10`11" x 12`3"<br>9`5" x 5`6"<br>10`6" x 9`2"<br>14`6" x 13`11"<br>11`10" x 8`3"<br>17`0" x 16`10"<br>14`10" x 10`10" |  |