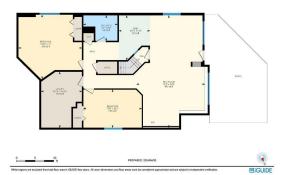

## TO VIEW THIS PROPERTY WITH AN A-TEAM BUYER'S AGENT PLEASE CONTACT (587) 700-7123

129 Royal Oak Heath NW, Calgary, AB Basement (Below Grade) Exterior Area 1418.81 sq ft Interior Area 1340.51 sq ft