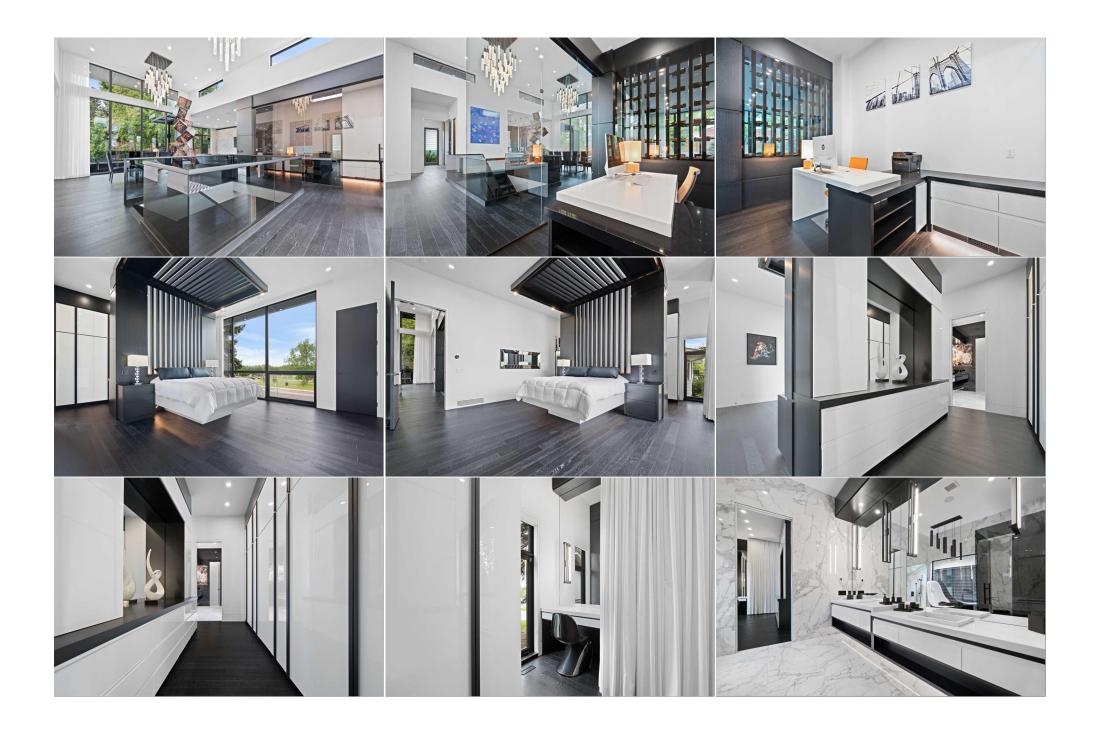

| 4pc Ensuite bath Foyer 2pc Bathroom Play Room Walk-In Closet Mud Room 3pc Bathroom | Main<br>Main<br>Main<br>Basement<br>Basement<br>Basement<br>Basement                                                                                                                                                                                                                                                                                                                                                                                                                                                                                                                                                                                                                                                                                                                                                                                                                                                                                                                                                                                                                                                                                                                                                                                                                                                                                                                                                                                                                                                                                                                                                                                                                                                                                                                                                                                                                                                                                                                                                                                                                                                           | 8`1" x 6`6"<br>10`7" x 8`11"<br>6`3" x 5`1"<br>14`0" x 11`8"<br>5`0" x 4`6"<br>13`0" x 9`7"<br>11`1" x 7`11" | Pantry<br>Den<br>Family Room<br>Bedroom<br>4pc Ensuite bath<br>Laundry<br>Sauna | Main<br>Main<br>Basement<br>Basement<br>Basement<br>Basement<br>Basement | 11`9" x 10`5"<br>13`4" x 7`11"<br>25`1" x 20`3"<br>17`6" x 11`8"<br>7`9" x 4`11"<br>7`4" x 5`2"<br>7`11" x 4`3" |  |  |
|------------------------------------------------------------------------------------|--------------------------------------------------------------------------------------------------------------------------------------------------------------------------------------------------------------------------------------------------------------------------------------------------------------------------------------------------------------------------------------------------------------------------------------------------------------------------------------------------------------------------------------------------------------------------------------------------------------------------------------------------------------------------------------------------------------------------------------------------------------------------------------------------------------------------------------------------------------------------------------------------------------------------------------------------------------------------------------------------------------------------------------------------------------------------------------------------------------------------------------------------------------------------------------------------------------------------------------------------------------------------------------------------------------------------------------------------------------------------------------------------------------------------------------------------------------------------------------------------------------------------------------------------------------------------------------------------------------------------------------------------------------------------------------------------------------------------------------------------------------------------------------------------------------------------------------------------------------------------------------------------------------------------------------------------------------------------------------------------------------------------------------------------------------------------------------------------------------------------------|--------------------------------------------------------------------------------------------------------------|---------------------------------------------------------------------------------|--------------------------------------------------------------------------|-----------------------------------------------------------------------------------------------------------------|--|--|
| Furnace/Utility Room Other                                                         | Main<br>Basement                                                                                                                                                                                                                                                                                                                                                                                                                                                                                                                                                                                                                                                                                                                                                                                                                                                                                                                                                                                                                                                                                                                                                                                                                                                                                                                                                                                                                                                                                                                                                                                                                                                                                                                                                                                                                                                                                                                                                                                                                                                                                                               | 13`10" x 8`7"<br>13`1" x 9`1"                                                                                | Exercise Room                                                                   | Basement                                                                 | 16`4" x 15`5"                                                                                                   |  |  |
| Other                                                                              | basement                                                                                                                                                                                                                                                                                                                                                                                                                                                                                                                                                                                                                                                                                                                                                                                                                                                                                                                                                                                                                                                                                                                                                                                                                                                                                                                                                                                                                                                                                                                                                                                                                                                                                                                                                                                                                                                                                                                                                                                                                                                                                                                       | 13 1 X 9 1                                                                                                   | Legal/Tax/Financial                                                             |                                                                          |                                                                                                                 |  |  |
| Title: Fee Simple                                                                  |                                                                                                                                                                                                                                                                                                                                                                                                                                                                                                                                                                                                                                                                                                                                                                                                                                                                                                                                                                                                                                                                                                                                                                                                                                                                                                                                                                                                                                                                                                                                                                                                                                                                                                                                                                                                                                                                                                                                                                                                                                                                                                                                | Zoning:<br>R-C1                                                                                              |                                                                                 |                                                                          |                                                                                                                 |  |  |
| Legal Desc:                                                                        | 7658HA                                                                                                                                                                                                                                                                                                                                                                                                                                                                                                                                                                                                                                                                                                                                                                                                                                                                                                                                                                                                                                                                                                                                                                                                                                                                                                                                                                                                                                                                                                                                                                                                                                                                                                                                                                                                                                                                                                                                                                                                                                                                                                                         |                                                                                                              | Remarks                                                                         |                                                                          |                                                                                                                 |  |  |
|                                                                                    | drawers, pantry & Dacor SS appliances. The open fir plan features varying 12'& 16'ceilings w floor to ceiling windows & European style glass patio doors providing views of the patios & south facing rear yard. Formal dining area w seating for 8 to 12, large expansive family room w fir to ceiling windows, porcelain feature wall, linear gas fireplace & wine cabinet. Den/office w Built in desk, cabinets & smoked glass feature wall. Primary bedroom w built in Kingsize California style bed, walk through closet w cabinets, make up counters, mirrors & side lighting, 5-pce ensuite w porcelain walls, double sinks, classic Valley "High Heel style tub" w waterfall faucet, standalone shower, water closet & heated porcelain floors. The 2nd bedrm has a floral wallpaper feature wall, large windows that provide an abundance of natural light, hardwood firs, walk in closet & 4-pce ensuite w heated firs. The Main level is completed w a 2-piece guest bath, high ceiling, chandelier, contemporary cabinet, sink w gold style wall faucet w bold black & gold striped wallpaper. A large mud room features coat hooks & cabinets w doors. The elegant Contemporary lower-level features open riser stairs, smoked glass rail, 9'ceilings, pot lights, South facing floor to ceiling windows & European style glass patio doors to the walkout courtyard. Black polished Epoxy floors w infloor heat throughout. Porcelain Feature wall highligts. Large family room w built in white lacquered cabinets, wet bar w white soft touch cabinets, floating shelves w undermount lighting, black 2" quartz counters w seating for 5. Play/lounge area for children. 3rd bedrm, infleat, large window, walk in closet, 4-pce ensuite w glass barn door style tub/shower enclosure. Gym w smoked glass surround, sauna, 3-pce ensuite w shower, heated fir, ceiling glass wall w access to courtyard. Laundry w full size cabinets & quartz counter. Completing the lower level is a large mudrm w full size cabinets & access to the finished triple garage w heated epoxy floors. The adjoining mechanica |                                                                                                              |                                                                                 |                                                                          |                                                                                                                 |  |  |
| Inclusions:                                                                        | electrical panel & ass<br>potlights. There is a 2                                                                                                                                                                                                                                                                                                                                                                                                                                                                                                                                                                                                                                                                                                                                                                                                                                                                                                                                                                                                                                                                                                                                                                                                                                                                                                                                                                                                                                                                                                                                                                                                                                                                                                                                                                                                                                                                                                                                                                                                                                                                              | orted cables. Completely landscap<br>2nd patio from the living room & w                                      | • •                                                                             | tio w built in BBQ, counters, card.                                      | cabinets & overhead extended roof w                                                                             |  |  |