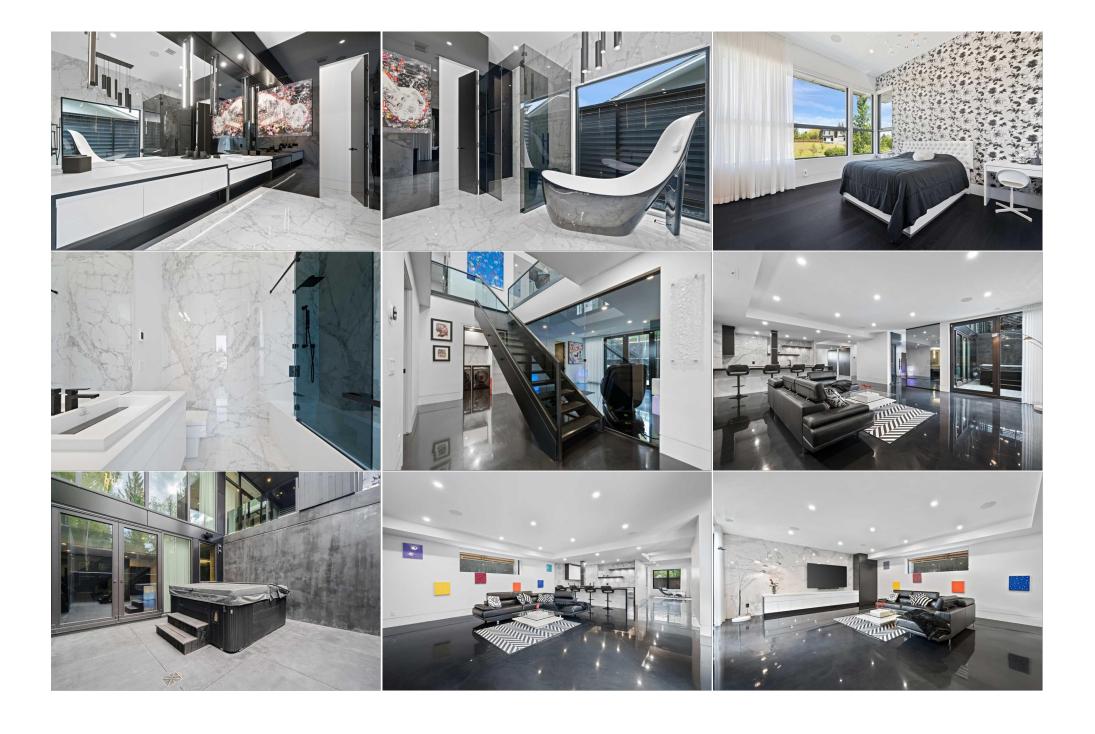

| 4pc Ensuite bath Foyer 2pc Bathroom Play Room Walk-In Closet Mud Room 3pc Bathroom | Main<br>Main<br>Main<br>Basement<br>Basement<br>Basement<br>Basement                                                                                                                                                                                                                                                                                                                                                                                                                                                                                                                                                                                                                                                                                                                                                                                                                                                                                                                                                                                                                                                                                                                                                                                                                                                                                                                                                                                                                                                                                                                                                                                                                                                                                                                                                                                                                                                                                                                                                                                                                                                           | 8`1" x 6`6"<br>10`7" x 8`11"<br>6`3" x 5`1"<br>14`0" x 11`8"<br>5`0" x 4`6"<br>13`0" x 9`7"<br>11`1" x 7`11" | Pantry<br>Den<br>Family Room<br>Bedroom<br>4pc Ensuite bath<br>Laundry<br>Sauna | Main<br>Main<br>Basement<br>Basement<br>Basement<br>Basement<br>Basement | 11`9" x 10`5"<br>13`4" x 7`11"<br>25`1" x 20`3"<br>17`6" x 11`8"<br>7`9" x 4`11"<br>7`4" x 5`2"<br>7`11" x 4`3" |  |  |
|------------------------------------------------------------------------------------|--------------------------------------------------------------------------------------------------------------------------------------------------------------------------------------------------------------------------------------------------------------------------------------------------------------------------------------------------------------------------------------------------------------------------------------------------------------------------------------------------------------------------------------------------------------------------------------------------------------------------------------------------------------------------------------------------------------------------------------------------------------------------------------------------------------------------------------------------------------------------------------------------------------------------------------------------------------------------------------------------------------------------------------------------------------------------------------------------------------------------------------------------------------------------------------------------------------------------------------------------------------------------------------------------------------------------------------------------------------------------------------------------------------------------------------------------------------------------------------------------------------------------------------------------------------------------------------------------------------------------------------------------------------------------------------------------------------------------------------------------------------------------------------------------------------------------------------------------------------------------------------------------------------------------------------------------------------------------------------------------------------------------------------------------------------------------------------------------------------------------------|--------------------------------------------------------------------------------------------------------------|---------------------------------------------------------------------------------|--------------------------------------------------------------------------|-----------------------------------------------------------------------------------------------------------------|--|--|
| Furnace/Utility Room Other                                                         | Main<br>Basement                                                                                                                                                                                                                                                                                                                                                                                                                                                                                                                                                                                                                                                                                                                                                                                                                                                                                                                                                                                                                                                                                                                                                                                                                                                                                                                                                                                                                                                                                                                                                                                                                                                                                                                                                                                                                                                                                                                                                                                                                                                                                                               | 13`10" x 8`7"<br>13`1" x 9`1"                                                                                | Exercise Room                                                                   | Basement                                                                 | 16`4" x 15`5"                                                                                                   |  |  |
| Other                                                                              | basement                                                                                                                                                                                                                                                                                                                                                                                                                                                                                                                                                                                                                                                                                                                                                                                                                                                                                                                                                                                                                                                                                                                                                                                                                                                                                                                                                                                                                                                                                                                                                                                                                                                                                                                                                                                                                                                                                                                                                                                                                                                                                                                       | 13 1 X 9 1                                                                                                   | Legal/Tax/Financial                                                             |                                                                          |                                                                                                                 |  |  |
| Title: Fee Simple                                                                  |                                                                                                                                                                                                                                                                                                                                                                                                                                                                                                                                                                                                                                                                                                                                                                                                                                                                                                                                                                                                                                                                                                                                                                                                                                                                                                                                                                                                                                                                                                                                                                                                                                                                                                                                                                                                                                                                                                                                                                                                                                                                                                                                | Zoning:<br>R-C1                                                                                              |                                                                                 |                                                                          |                                                                                                                 |  |  |
| Legal Desc:                                                                        | 7658HA                                                                                                                                                                                                                                                                                                                                                                                                                                                                                                                                                                                                                                                                                                                                                                                                                                                                                                                                                                                                                                                                                                                                                                                                                                                                                                                                                                                                                                                                                                                                                                                                                                                                                                                                                                                                                                                                                                                                                                                                                                                                                                                         |                                                                                                              | Remarks                                                                         |                                                                          |                                                                                                                 |  |  |
|                                                                                    | drawers, pantry & Dacor SS appliances. The open fir plan features varying 12'& 16'ceilings w floor to ceiling windows & European style glass patio doors providing views of the patios & south facing rear yard. Formal dining area w seating for 8 to 12, large expansive family room w fir to ceiling windows, porcelain feature wall, linear gas fireplace & wine cabinet. Den/office w Built in desk, cabinets & smoked glass feature wall. Primary bedroom w built in Kingsize California style bed, walk through closet w cabinets, make up counters, mirrors & side lighting, 5-pce ensuite w porcelain walls, double sinks, classic Valley "High Heel style tub" w waterfall faucet, standalone shower, water closet & heated porcelain floors. The 2nd bedrm has a floral wallpaper feature wall, large windows that provide an abundance of natural light, hardwood firs, walk in closet & 4-pce ensuite w heated firs. The Main level is completed w a 2-piece guest bath, high ceiling, chandelier, contemporary cabinet, sink w gold style wall faucet w bold black & gold striped wallpaper. A large mud room features coat hooks & cabinets w doors. The elegant Contemporary lower-level features open riser stairs, smoked glass rail, 9'ceilings, pot lights, South facing floor to ceiling windows & European style glass patio doors to the walkout courtyard. Black polished Epoxy floors w infloor heat throughout. Porcelain Feature wall highligts. Large family room w built in white lacquered cabinets, wet bar w white soft touch cabinets, floating shelves w undermount lighting, black 2" quartz counters w seating for 5. Play/lounge area for children. 3rd bedrm, infleat, large window, walk in closet, 4-pce ensuite w glass barn door style tub/shower enclosure. Gym w smoked glass surround, sauna, 3-pce ensuite w shower, heated fir, ceiling glass wall w access to courtyard. Laundry w full size cabinets & quartz counter. Completing the lower level is a large mudrm w full size cabinets & access to the finished triple garage w heated epoxy floors. The adjoining mechanica |                                                                                                              |                                                                                 |                                                                          |                                                                                                                 |  |  |
| Inclusions:                                                                        | electrical panel & ass<br>potlights. There is a 2                                                                                                                                                                                                                                                                                                                                                                                                                                                                                                                                                                                                                                                                                                                                                                                                                                                                                                                                                                                                                                                                                                                                                                                                                                                                                                                                                                                                                                                                                                                                                                                                                                                                                                                                                                                                                                                                                                                                                                                                                                                                              | orted cables. Completely landscap<br>2nd patio from the living room & w                                      | • •                                                                             | tio w built in BBQ, counters, card.                                      | cabinets & overhead extended roof w                                                                             |  |  |