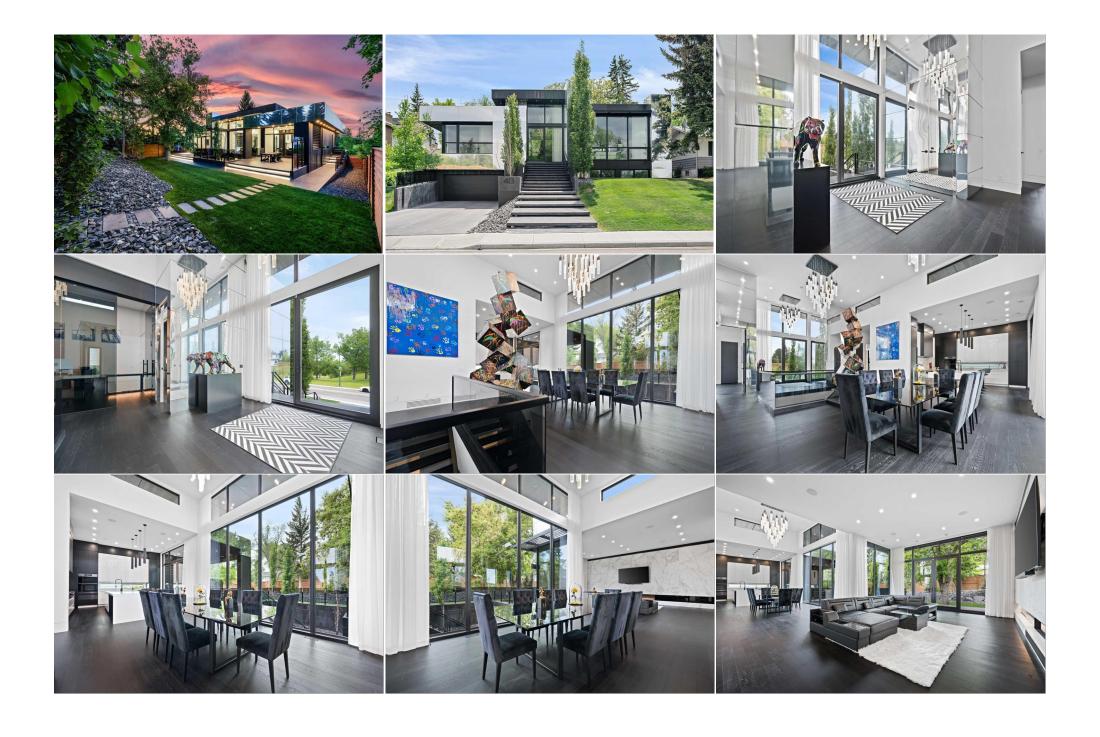

| 4pc Ensuite bath Foyer 2pc Bathroom Play Room Walk-In Closet Mud Room 3pc Bathroom | Main<br>Main<br>Main<br>Basement<br>Basement<br>Basement<br>Basement                                                                                                                                                                                                                                                                                                                                                                                                                                                                                                                                                                                                                                                                                                                                                                                                                                                                                                                                                                                                                                                                                                                                                                                                                                                                                                                                                                                                                                                                                                                                                                                                                                                                                                                                                                                                                                                                                                                                                                                                                                                           | 8`1" x 6`6"<br>10`7" x 8`11"<br>6`3" x 5`1"<br>14`0" x 11`8"<br>5`0" x 4`6"<br>13`0" x 9`7"<br>11`1" x 7`11" | Pantry<br>Den<br>Family Room<br>Bedroom<br>4pc Ensuite bath<br>Laundry<br>Sauna | Main<br>Main<br>Basement<br>Basement<br>Basement<br>Basement<br>Basement | 11`9" x 10`5"<br>13`4" x 7`11"<br>25`1" x 20`3"<br>17`6" x 11`8"<br>7`9" x 4`11"<br>7`4" x 5`2"<br>7`11" x 4`3" |  |  |
|------------------------------------------------------------------------------------|--------------------------------------------------------------------------------------------------------------------------------------------------------------------------------------------------------------------------------------------------------------------------------------------------------------------------------------------------------------------------------------------------------------------------------------------------------------------------------------------------------------------------------------------------------------------------------------------------------------------------------------------------------------------------------------------------------------------------------------------------------------------------------------------------------------------------------------------------------------------------------------------------------------------------------------------------------------------------------------------------------------------------------------------------------------------------------------------------------------------------------------------------------------------------------------------------------------------------------------------------------------------------------------------------------------------------------------------------------------------------------------------------------------------------------------------------------------------------------------------------------------------------------------------------------------------------------------------------------------------------------------------------------------------------------------------------------------------------------------------------------------------------------------------------------------------------------------------------------------------------------------------------------------------------------------------------------------------------------------------------------------------------------------------------------------------------------------------------------------------------------|--------------------------------------------------------------------------------------------------------------|---------------------------------------------------------------------------------|--------------------------------------------------------------------------|-----------------------------------------------------------------------------------------------------------------|--|--|
| Furnace/Utility Room Other                                                         | Main<br>Basement                                                                                                                                                                                                                                                                                                                                                                                                                                                                                                                                                                                                                                                                                                                                                                                                                                                                                                                                                                                                                                                                                                                                                                                                                                                                                                                                                                                                                                                                                                                                                                                                                                                                                                                                                                                                                                                                                                                                                                                                                                                                                                               | 13`10" x 8`7"<br>13`1" x 9`1"                                                                                | Exercise Room                                                                   | Basement                                                                 | 16`4" x 15`5"                                                                                                   |  |  |
| Other                                                                              | basement                                                                                                                                                                                                                                                                                                                                                                                                                                                                                                                                                                                                                                                                                                                                                                                                                                                                                                                                                                                                                                                                                                                                                                                                                                                                                                                                                                                                                                                                                                                                                                                                                                                                                                                                                                                                                                                                                                                                                                                                                                                                                                                       | 13 1 X 9 1                                                                                                   | Legal/Tax/Financial                                                             |                                                                          |                                                                                                                 |  |  |
| Title: Fee Simple                                                                  |                                                                                                                                                                                                                                                                                                                                                                                                                                                                                                                                                                                                                                                                                                                                                                                                                                                                                                                                                                                                                                                                                                                                                                                                                                                                                                                                                                                                                                                                                                                                                                                                                                                                                                                                                                                                                                                                                                                                                                                                                                                                                                                                | Zoning:<br>R-C1                                                                                              |                                                                                 |                                                                          |                                                                                                                 |  |  |
| Legal Desc:                                                                        | 7658HA                                                                                                                                                                                                                                                                                                                                                                                                                                                                                                                                                                                                                                                                                                                                                                                                                                                                                                                                                                                                                                                                                                                                                                                                                                                                                                                                                                                                                                                                                                                                                                                                                                                                                                                                                                                                                                                                                                                                                                                                                                                                                                                         |                                                                                                              | Remarks                                                                         |                                                                          |                                                                                                                 |  |  |
|                                                                                    | drawers, pantry & Dacor SS appliances. The open fir plan features varying 12'& 16'ceilings w floor to ceiling windows & European style glass patio doors providing views of the patios & south facing rear yard. Formal dining area w seating for 8 to 12, large expansive family room w fir to ceiling windows, porcelain feature wall, linear gas fireplace & wine cabinet. Den/office w Built in desk, cabinets & smoked glass feature wall. Primary bedroom w built in Kingsize California style bed, walk through closet w cabinets, make up counters, mirrors & side lighting, 5-pce ensuite w porcelain walls, double sinks, classic Valley "High Heel style tub" w waterfall faucet, standalone shower, water closet & heated porcelain floors. The 2nd bedrm has a floral wallpaper feature wall, large windows that provide an abundance of natural light, hardwood firs, walk in closet & 4-pce ensuite w heated firs. The Main level is completed w a 2-piece guest bath, high ceiling, chandelier, contemporary cabinet, sink w gold style wall faucet w bold black & gold striped wallpaper. A large mud room features coat hooks & cabinets w doors. The elegant Contemporary lower-level features open riser stairs, smoked glass rail, 9'ceilings, pot lights, South facing floor to ceiling windows & European style glass patio doors to the walkout courtyard. Black polished Epoxy floors w infloor heat throughout. Porcelain Feature wall highligts. Large family room w built in white lacquered cabinets, wet bar w white soft touch cabinets, floating shelves w undermount lighting, black 2" quartz counters w seating for 5. Play/lounge area for children. 3rd bedrm, infleat, large window, walk in closet, 4-pce ensuite w glass barn door style tub/shower enclosure. Gym w smoked glass surround, sauna, 3-pce ensuite w shower, heated fir, ceiling glass wall w access to courtyard. Laundry w full size cabinets & quartz counter. Completing the lower level is a large mudrm w full size cabinets & access to the finished triple garage w heated epoxy floors. The adjoining mechanica |                                                                                                              |                                                                                 |                                                                          |                                                                                                                 |  |  |
| Inclusions:                                                                        | electrical panel & ass<br>potlights. There is a 2                                                                                                                                                                                                                                                                                                                                                                                                                                                                                                                                                                                                                                                                                                                                                                                                                                                                                                                                                                                                                                                                                                                                                                                                                                                                                                                                                                                                                                                                                                                                                                                                                                                                                                                                                                                                                                                                                                                                                                                                                                                                              | orted cables. Completely landscap<br>2nd patio from the living room & w                                      | • •                                                                             | tio w built in BBQ, counters, card.                                      | cabinets & overhead extended roof w                                                                             |  |  |