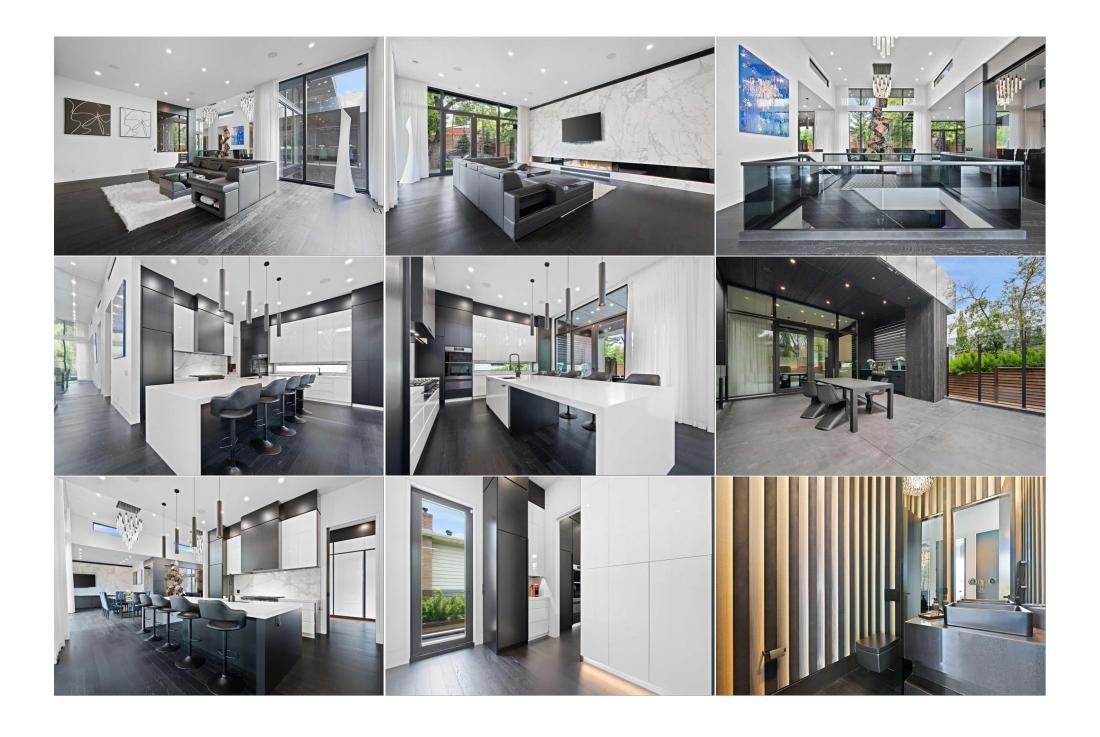

| 4pc Ensuite bath Foyer 2pc Bathroom Play Room Walk-In Closet Mud Room 3pc Bathroom | Main<br>Main<br>Main<br>Basement<br>Basement<br>Basement<br>Basement                                                                                                                                                                                                                                                                                                                                                                                                                                                                                                                                                                                                                                                                                                                                                                                                                                                                                                                                                                                                                                                                                                                                                                                                                                                                                                                                                                                                                                                                                                                                                                                                                                                                                                                                                                                                                                                                                                                                                                                                                                                           | 8`1" x 6`6"<br>10`7" x 8`11"<br>6`3" x 5`1"<br>14`0" x 11`8"<br>5`0" x 4`6"<br>13`0" x 9`7"<br>11`1" x 7`11" | Pantry<br>Den<br>Family Room<br>Bedroom<br>4pc Ensuite bath<br>Laundry<br>Sauna | Main<br>Main<br>Basement<br>Basement<br>Basement<br>Basement<br>Basement | 11`9" x 10`5"<br>13`4" x 7`11"<br>25`1" x 20`3"<br>17`6" x 11`8"<br>7`9" x 4`11"<br>7`4" x 5`2"<br>7`11" x 4`3" |  |  |
|------------------------------------------------------------------------------------|--------------------------------------------------------------------------------------------------------------------------------------------------------------------------------------------------------------------------------------------------------------------------------------------------------------------------------------------------------------------------------------------------------------------------------------------------------------------------------------------------------------------------------------------------------------------------------------------------------------------------------------------------------------------------------------------------------------------------------------------------------------------------------------------------------------------------------------------------------------------------------------------------------------------------------------------------------------------------------------------------------------------------------------------------------------------------------------------------------------------------------------------------------------------------------------------------------------------------------------------------------------------------------------------------------------------------------------------------------------------------------------------------------------------------------------------------------------------------------------------------------------------------------------------------------------------------------------------------------------------------------------------------------------------------------------------------------------------------------------------------------------------------------------------------------------------------------------------------------------------------------------------------------------------------------------------------------------------------------------------------------------------------------------------------------------------------------------------------------------------------------|--------------------------------------------------------------------------------------------------------------|---------------------------------------------------------------------------------|--------------------------------------------------------------------------|-----------------------------------------------------------------------------------------------------------------|--|--|
| Furnace/Utility Room Other                                                         | Main<br>Basement                                                                                                                                                                                                                                                                                                                                                                                                                                                                                                                                                                                                                                                                                                                                                                                                                                                                                                                                                                                                                                                                                                                                                                                                                                                                                                                                                                                                                                                                                                                                                                                                                                                                                                                                                                                                                                                                                                                                                                                                                                                                                                               | 13`10" x 8`7"<br>13`1" x 9`1"                                                                                | Exercise Room                                                                   | Basement                                                                 | 16`4" x 15`5"                                                                                                   |  |  |
| Other                                                                              | basement                                                                                                                                                                                                                                                                                                                                                                                                                                                                                                                                                                                                                                                                                                                                                                                                                                                                                                                                                                                                                                                                                                                                                                                                                                                                                                                                                                                                                                                                                                                                                                                                                                                                                                                                                                                                                                                                                                                                                                                                                                                                                                                       | 13 1 X 9 1                                                                                                   | Legal/Tax/Financial                                                             |                                                                          |                                                                                                                 |  |  |
| Title: Fee Simple                                                                  |                                                                                                                                                                                                                                                                                                                                                                                                                                                                                                                                                                                                                                                                                                                                                                                                                                                                                                                                                                                                                                                                                                                                                                                                                                                                                                                                                                                                                                                                                                                                                                                                                                                                                                                                                                                                                                                                                                                                                                                                                                                                                                                                | Zoning:<br>R-C1                                                                                              |                                                                                 |                                                                          |                                                                                                                 |  |  |
| Legal Desc:                                                                        | 7658HA                                                                                                                                                                                                                                                                                                                                                                                                                                                                                                                                                                                                                                                                                                                                                                                                                                                                                                                                                                                                                                                                                                                                                                                                                                                                                                                                                                                                                                                                                                                                                                                                                                                                                                                                                                                                                                                                                                                                                                                                                                                                                                                         |                                                                                                              | Remarks                                                                         |                                                                          |                                                                                                                 |  |  |
|                                                                                    | drawers, pantry & Dacor SS appliances. The open fir plan features varying 12'& 16'ceilings w floor to ceiling windows & European style glass patio doors providing views of the patios & south facing rear yard. Formal dining area w seating for 8 to 12, large expansive family room w fir to ceiling windows, porcelain feature wall, linear gas fireplace & wine cabinet. Den/office w Built in desk, cabinets & smoked glass feature wall. Primary bedroom w built in Kingsize California style bed, walk through closet w cabinets, make up counters, mirrors & side lighting, 5-pce ensuite w porcelain walls, double sinks, classic Valley "High Heel style tub" w waterfall faucet, standalone shower, water closet & heated porcelain floors. The 2nd bedrm has a floral wallpaper feature wall, large windows that provide an abundance of natural light, hardwood firs, walk in closet & 4-pce ensuite w heated firs. The Main level is completed w a 2-piece guest bath, high ceiling, chandelier, contemporary cabinet, sink w gold style wall faucet w bold black & gold striped wallpaper. A large mud room features coat hooks & cabinets w doors. The elegant Contemporary lower-level features open riser stairs, smoked glass rail, 9'ceilings, pot lights, South facing floor to ceiling windows & European style glass patio doors to the walkout courtyard. Black polished Epoxy floors w infloor heat throughout. Porcelain Feature wall highligts. Large family room w built in white lacquered cabinets, wet bar w white soft touch cabinets, floating shelves w undermount lighting, black 2" quartz counters w seating for 5. Play/lounge area for children. 3rd bedrm, infleat, large window, walk in closet, 4-pce ensuite w glass barn door style tub/shower enclosure. Gym w smoked glass surround, sauna, 3-pce ensuite w shower, heated fir, ceiling glass wall w access to courtyard. Laundry w full size cabinets & quartz counter. Completing the lower level is a large mudrm w full size cabinets & access to the finished triple garage w heated epoxy floors. The adjoining mechanica |                                                                                                              |                                                                                 |                                                                          |                                                                                                                 |  |  |
| Inclusions:                                                                        | electrical panel & ass<br>potlights. There is a 2                                                                                                                                                                                                                                                                                                                                                                                                                                                                                                                                                                                                                                                                                                                                                                                                                                                                                                                                                                                                                                                                                                                                                                                                                                                                                                                                                                                                                                                                                                                                                                                                                                                                                                                                                                                                                                                                                                                                                                                                                                                                              | orted cables. Completely landscap<br>2nd patio from the living room & w                                      | • •                                                                             | tio w built in BBQ, counters, card.                                      | cabinets & overhead extended roof w                                                                             |  |  |