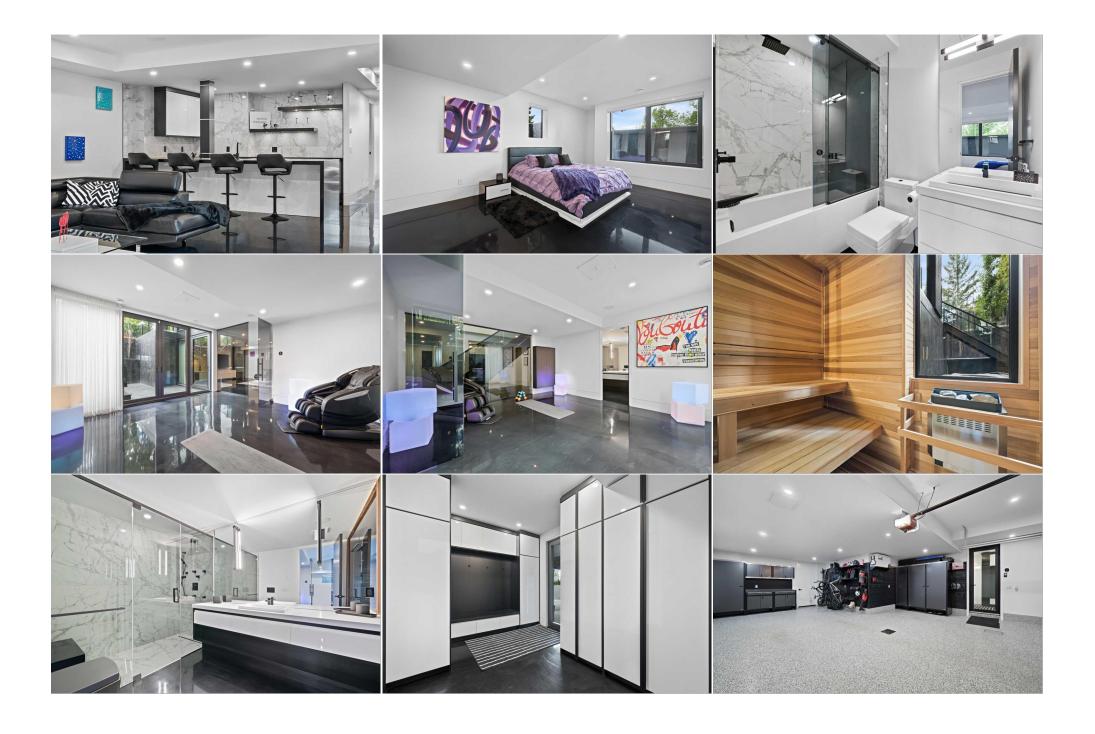

| 4pc Ensuite bath Foyer 2pc Bathroom Play Room Walk-In Closet Mud Room 3pc Bathroom | Main<br>Main<br>Main<br>Basement<br>Basement<br>Basement<br>Basement                                                                                                                                                                                                                                                                                                                                                                                                                                                                                                                                                                                                                                                                                                                                                                                                                                                                                                                                                                                                                                                                                                                                                                                                                                                                                                                                                                                                                                                                                                                                                                                                                                                                                                                                                                                                                                                                                                                                                                                                                                                           | 8`1" x 6`6"<br>10`7" x 8`11"<br>6`3" x 5`1"<br>14`0" x 11`8"<br>5`0" x 4`6"<br>13`0" x 9`7"<br>11`1" x 7`11" | Pantry<br>Den<br>Family Room<br>Bedroom<br>4pc Ensuite bath<br>Laundry<br>Sauna | Main<br>Main<br>Basement<br>Basement<br>Basement<br>Basement<br>Basement | 11`9" x 10`5"<br>13`4" x 7`11"<br>25`1" x 20`3"<br>17`6" x 11`8"<br>7`9" x 4`11"<br>7`4" x 5`2"<br>7`11" x 4`3" |  |  |
|------------------------------------------------------------------------------------|--------------------------------------------------------------------------------------------------------------------------------------------------------------------------------------------------------------------------------------------------------------------------------------------------------------------------------------------------------------------------------------------------------------------------------------------------------------------------------------------------------------------------------------------------------------------------------------------------------------------------------------------------------------------------------------------------------------------------------------------------------------------------------------------------------------------------------------------------------------------------------------------------------------------------------------------------------------------------------------------------------------------------------------------------------------------------------------------------------------------------------------------------------------------------------------------------------------------------------------------------------------------------------------------------------------------------------------------------------------------------------------------------------------------------------------------------------------------------------------------------------------------------------------------------------------------------------------------------------------------------------------------------------------------------------------------------------------------------------------------------------------------------------------------------------------------------------------------------------------------------------------------------------------------------------------------------------------------------------------------------------------------------------------------------------------------------------------------------------------------------------|--------------------------------------------------------------------------------------------------------------|---------------------------------------------------------------------------------|--------------------------------------------------------------------------|-----------------------------------------------------------------------------------------------------------------|--|--|
| Furnace/Utility Room Other                                                         | Main<br>Basement                                                                                                                                                                                                                                                                                                                                                                                                                                                                                                                                                                                                                                                                                                                                                                                                                                                                                                                                                                                                                                                                                                                                                                                                                                                                                                                                                                                                                                                                                                                                                                                                                                                                                                                                                                                                                                                                                                                                                                                                                                                                                                               | 13`10" x 8`7"<br>13`1" x 9`1"                                                                                | Exercise Room                                                                   | Basement                                                                 | 16`4" x 15`5"                                                                                                   |  |  |
| Other                                                                              | basement                                                                                                                                                                                                                                                                                                                                                                                                                                                                                                                                                                                                                                                                                                                                                                                                                                                                                                                                                                                                                                                                                                                                                                                                                                                                                                                                                                                                                                                                                                                                                                                                                                                                                                                                                                                                                                                                                                                                                                                                                                                                                                                       | 13 1 X 9 1                                                                                                   | Legal/Tax/Financial                                                             |                                                                          |                                                                                                                 |  |  |
| Title: Fee Simple                                                                  |                                                                                                                                                                                                                                                                                                                                                                                                                                                                                                                                                                                                                                                                                                                                                                                                                                                                                                                                                                                                                                                                                                                                                                                                                                                                                                                                                                                                                                                                                                                                                                                                                                                                                                                                                                                                                                                                                                                                                                                                                                                                                                                                | Zoning:<br>R-C1                                                                                              |                                                                                 |                                                                          |                                                                                                                 |  |  |
| Legal Desc:                                                                        | 7658HA                                                                                                                                                                                                                                                                                                                                                                                                                                                                                                                                                                                                                                                                                                                                                                                                                                                                                                                                                                                                                                                                                                                                                                                                                                                                                                                                                                                                                                                                                                                                                                                                                                                                                                                                                                                                                                                                                                                                                                                                                                                                                                                         |                                                                                                              | Remarks                                                                         |                                                                          |                                                                                                                 |  |  |
|                                                                                    | drawers, pantry & Dacor SS appliances. The open fir plan features varying 12'& 16'ceilings w floor to ceiling windows & European style glass patio doors providing views of the patios & south facing rear yard. Formal dining area w seating for 8 to 12, large expansive family room w fir to ceiling windows, porcelain feature wall, linear gas fireplace & wine cabinet. Den/office w Built in desk, cabinets & smoked glass feature wall. Primary bedroom w built in Kingsize California style bed, walk through closet w cabinets, make up counters, mirrors & side lighting, 5-pce ensuite w porcelain walls, double sinks, classic Valley "High Heel style tub" w waterfall faucet, standalone shower, water closet & heated porcelain floors. The 2nd bedrm has a floral wallpaper feature wall, large windows that provide an abundance of natural light, hardwood firs, walk in closet & 4-pce ensuite w heated firs. The Main level is completed w a 2-piece guest bath, high ceiling, chandelier, contemporary cabinet, sink w gold style wall faucet w bold black & gold striped wallpaper. A large mud room features coat hooks & cabinets w doors. The elegant Contemporary lower-level features open riser stairs, smoked glass rail, 9'ceilings, pot lights, South facing floor to ceiling windows & European style glass patio doors to the walkout courtyard. Black polished Epoxy floors w infloor heat throughout. Porcelain Feature wall highligts. Large family room w built in white lacquered cabinets, wet bar w white soft touch cabinets, floating shelves w undermount lighting, black 2" quartz counters w seating for 5. Play/lounge area for children. 3rd bedrm, infleat, large window, walk in closet, 4-pce ensuite w glass barn door style tub/shower enclosure. Gym w smoked glass surround, sauna, 3-pce ensuite w shower, heated fir, ceiling glass wall w access to courtyard. Laundry w full size cabinets & quartz counter. Completing the lower level is a large mudrm w full size cabinets & access to the finished triple garage w heated epoxy floors. The adjoining mechanica |                                                                                                              |                                                                                 |                                                                          |                                                                                                                 |  |  |
| Inclusions:                                                                        | electrical panel & ass<br>potlights. There is a 2                                                                                                                                                                                                                                                                                                                                                                                                                                                                                                                                                                                                                                                                                                                                                                                                                                                                                                                                                                                                                                                                                                                                                                                                                                                                                                                                                                                                                                                                                                                                                                                                                                                                                                                                                                                                                                                                                                                                                                                                                                                                              | orted cables. Completely landscap<br>2nd patio from the living room & w                                      | • •                                                                             | tio w built in BBQ, counters, card.                                      | cabinets & overhead extended roof w                                                                             |  |  |