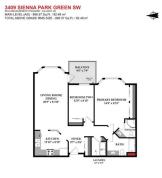

## 3000 SIENNA PARK Green #3409, Calgary T3H 3N7

| MLS®#:  | A2138723 | Area:   | Signal Hill<br>Calgary | Listing          | 06/06/24     | List Price: | List Price: <b>\$349,900</b> |     |               |           |  |
|---------|----------|---------|------------------------|------------------|--------------|-------------|------------------------------|-----|---------------|-----------|--|
| Status: | Pending  | County: |                        | Date:<br>Change: | None         | Associatio  | n: Fort McMurra              | у   |               |           |  |
|         |          |         |                        | General Inf      | ormation     |             |                              |     | DOM           |           |  |
|         |          |         |                        | Prop Type:       | Res          | sidential   |                              |     | 22            |           |  |
|         |          | 9       |                        | Sub Type:        | Apa          | artment     |                              |     | <u>Layout</u> |           |  |
|         |          |         |                        | City/Town:       | Cal          | gary        | Finished Floor A             | rea | Beds:         | 2 (2 )    |  |
|         |          | 1       |                        | Year Built:      | 199          | 9           | Abv Sqft:                    | 995 | Baths:        | 2.0 (2 0) |  |
|         |          |         |                        | Lot Informa      | <u>ation</u> |             | Low Sqft:                    |     | Style:        | Apartment |  |
|         | Bun      |         |                        | Lot Sz Ar:       |              |             | Ttl Sqft:                    | 995 |               |           |  |
|         | A.       |         |                        | Lot Shape:       |              |             |                              |     | Darking       |           |  |

<u>Parking</u> Ttl Park: Garage Sz:

1

Assigned,Parkade

Access: Lot Feat:

Park Feat:

Utilities and Features

| Roof:            |                            |                                                                                                                                                                                                                                                                                                                                                                                                                                                                                                                                                                                                                                                                                                                                                                                                                                                                                                                                                                                                                                                                                                                                                                                                                                                                                                                                                                                                                                                                                                                                                                                                                                                                                                                                                                                                                                                                                                                                                                                                                                                                                                                                | Construction:          |                                |                   |  |  |  |  |  |  |  |  |
|------------------|----------------------------|--------------------------------------------------------------------------------------------------------------------------------------------------------------------------------------------------------------------------------------------------------------------------------------------------------------------------------------------------------------------------------------------------------------------------------------------------------------------------------------------------------------------------------------------------------------------------------------------------------------------------------------------------------------------------------------------------------------------------------------------------------------------------------------------------------------------------------------------------------------------------------------------------------------------------------------------------------------------------------------------------------------------------------------------------------------------------------------------------------------------------------------------------------------------------------------------------------------------------------------------------------------------------------------------------------------------------------------------------------------------------------------------------------------------------------------------------------------------------------------------------------------------------------------------------------------------------------------------------------------------------------------------------------------------------------------------------------------------------------------------------------------------------------------------------------------------------------------------------------------------------------------------------------------------------------------------------------------------------------------------------------------------------------------------------------------------------------------------------------------------------------|------------------------|--------------------------------|-------------------|--|--|--|--|--|--|--|--|
| leating:         | Baseboard,Natural Gas      |                                                                                                                                                                                                                                                                                                                                                                                                                                                                                                                                                                                                                                                                                                                                                                                                                                                                                                                                                                                                                                                                                                                                                                                                                                                                                                                                                                                                                                                                                                                                                                                                                                                                                                                                                                                                                                                                                                                                                                                                                                                                                                                                | Brick,Stucco,Wood Fram | Brick,Stucco,Wood Frame        |                   |  |  |  |  |  |  |  |  |
| Sewer:           |                            |                                                                                                                                                                                                                                                                                                                                                                                                                                                                                                                                                                                                                                                                                                                                                                                                                                                                                                                                                                                                                                                                                                                                                                                                                                                                                                                                                                                                                                                                                                                                                                                                                                                                                                                                                                                                                                                                                                                                                                                                                                                                                                                                | Flooring:              | Flooring:<br>Laminate,Linoleum |                   |  |  |  |  |  |  |  |  |
| xt Feat:         | Balcony,Courtyard,Lighting |                                                                                                                                                                                                                                                                                                                                                                                                                                                                                                                                                                                                                                                                                                                                                                                                                                                                                                                                                                                                                                                                                                                                                                                                                                                                                                                                                                                                                                                                                                                                                                                                                                                                                                                                                                                                                                                                                                                                                                                                                                                                                                                                | Laminate,Linoleum      |                                |                   |  |  |  |  |  |  |  |  |
|                  |                            |                                                                                                                                                                                                                                                                                                                                                                                                                                                                                                                                                                                                                                                                                                                                                                                                                                                                                                                                                                                                                                                                                                                                                                                                                                                                                                                                                                                                                                                                                                                                                                                                                                                                                                                                                                                                                                                                                                                                                                                                                                                                                                                                | Water Source:          | Fnd/Bsmt:                      |                   |  |  |  |  |  |  |  |  |
|                  |                            |                                                                                                                                                                                                                                                                                                                                                                                                                                                                                                                                                                                                                                                                                                                                                                                                                                                                                                                                                                                                                                                                                                                                                                                                                                                                                                                                                                                                                                                                                                                                                                                                                                                                                                                                                                                                                                                                                                                                                                                                                                                                                                                                | Fnd/Bsmt:              |                                |                   |  |  |  |  |  |  |  |  |
| Kitchen Appl:    | Dishwasher,Dryer,E         | Dishwasher,Dryer,Electric Stove,Microwave,Range Hood,Refrigerator,Washer/Dryer,Window Coverings                                                                                                                                                                                                                                                                                                                                                                                                                                                                                                                                                                                                                                                                                                                                                                                                                                                                                                                                                                                                                                                                                                                                                                                                                                                                                                                                                                                                                                                                                                                                                                                                                                                                                                                                                                                                                                                                                                                                                                                                                                |                        |                                |                   |  |  |  |  |  |  |  |  |
| nt Feat:         | Ceiling Fan(s)             |                                                                                                                                                                                                                                                                                                                                                                                                                                                                                                                                                                                                                                                                                                                                                                                                                                                                                                                                                                                                                                                                                                                                                                                                                                                                                                                                                                                                                                                                                                                                                                                                                                                                                                                                                                                                                                                                                                                                                                                                                                                                                                                                |                        |                                |                   |  |  |  |  |  |  |  |  |
| Jtilities:       |                            |                                                                                                                                                                                                                                                                                                                                                                                                                                                                                                                                                                                                                                                                                                                                                                                                                                                                                                                                                                                                                                                                                                                                                                                                                                                                                                                                                                                                                                                                                                                                                                                                                                                                                                                                                                                                                                                                                                                                                                                                                                                                                                                                |                        |                                |                   |  |  |  |  |  |  |  |  |
|                  |                            |                                                                                                                                                                                                                                                                                                                                                                                                                                                                                                                                                                                                                                                                                                                                                                                                                                                                                                                                                                                                                                                                                                                                                                                                                                                                                                                                                                                                                                                                                                                                                                                                                                                                                                                                                                                                                                                                                                                                                                                                                                                                                                                                | Room Information       |                                |                   |  |  |  |  |  |  |  |  |
| Room             | Level                      | Dimensions                                                                                                                                                                                                                                                                                                                                                                                                                                                                                                                                                                                                                                                                                                                                                                                                                                                                                                                                                                                                                                                                                                                                                                                                                                                                                                                                                                                                                                                                                                                                                                                                                                                                                                                                                                                                                                                                                                                                                                                                                                                                                                                     | <u>Room</u>            | Level                          | <u>Dimensions</u> |  |  |  |  |  |  |  |  |
| iving/Dining Ro. | om CombinationMain         | 20`3" x 11`10"                                                                                                                                                                                                                                                                                                                                                                                                                                                                                                                                                                                                                                                                                                                                                                                                                                                                                                                                                                                                                                                                                                                                                                                                                                                                                                                                                                                                                                                                                                                                                                                                                                                                                                                                                                                                                                                                                                                                                                                                                                                                                                                 | Kitchen                | Main                           | 11`10" x 8`10"    |  |  |  |  |  |  |  |  |
| Bedroom - Prima  | ary Main                   | 14`4" x 12`4"                                                                                                                                                                                                                                                                                                                                                                                                                                                                                                                                                                                                                                                                                                                                                                                                                                                                                                                                                                                                                                                                                                                                                                                                                                                                                                                                                                                                                                                                                                                                                                                                                                                                                                                                                                                                                                                                                                                                                                                                                                                                                                                  | 3pc Ensuite bath       | Main                           | 5`9" x 6`4"       |  |  |  |  |  |  |  |  |
| Bedroom          | Main                       | 12`0" x 8`10"                                                                                                                                                                                                                                                                                                                                                                                                                                                                                                                                                                                                                                                                                                                                                                                                                                                                                                                                                                                                                                                                                                                                                                                                                                                                                                                                                                                                                                                                                                                                                                                                                                                                                                                                                                                                                                                                                                                                                                                                                                                                                                                  | Foyer                  | Main                           | 9`7" x 5`6"       |  |  |  |  |  |  |  |  |
| _aundry          | Main                       | 6`7" x 5`3"                                                                                                                                                                                                                                                                                                                                                                                                                                                                                                                                                                                                                                                                                                                                                                                                                                                                                                                                                                                                                                                                                                                                                                                                                                                                                                                                                                                                                                                                                                                                                                                                                                                                                                                                                                                                                                                                                                                                                                                                                                                                                                                    | 4pc Bathroom           | Main                           | 9`10" x 6`3"      |  |  |  |  |  |  |  |  |
|                  |                            |                                                                                                                                                                                                                                                                                                                                                                                                                                                                                                                                                                                                                                                                                                                                                                                                                                                                                                                                                                                                                                                                                                                                                                                                                                                                                                                                                                                                                                                                                                                                                                                                                                                                                                                                                                                                                                                                                                                                                                                                                                                                                                                                | Legal/Tax/Financial    |                                |                   |  |  |  |  |  |  |  |  |
|                  |                            | Title:                                                                                                                                                                                                                                                                                                                                                                                                                                                                                                                                                                                                                                                                                                                                                                                                                                                                                                                                                                                                                                                                                                                                                                                                                                                                                                                                                                                                                                                                                                                                                                                                                                                                                                                                                                                                                                                                                                                                                                                                                                                                                                                         |                        | Zoning:                        |                   |  |  |  |  |  |  |  |  |
| Condo Fee:       |                            | The contract of the contract o |                        | Zoning.                        |                   |  |  |  |  |  |  |  |  |