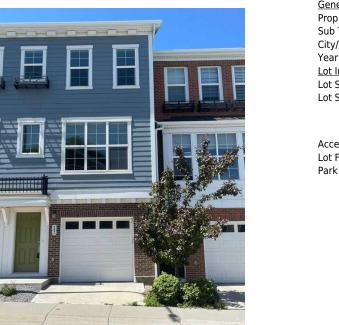

## 105 SHERWOOD Row, Calgary T3R 0X1

| MLS®#:  | A2138753 | Area:   | Sherwood |
|---------|----------|---------|----------|
| Status: | Active   | County: | Calgary  |

|                     |                   |                    |           | DOM           |           |
|---------------------|-------------------|--------------------|-----------|---------------|-----------|
| General Information | <b>_</b>          |                    |           | DOM           |           |
| Prop Type:          | Residential       |                    |           | 103           |           |
| Sub Type:           | Row/Townhouse     |                    |           | <u>Layout</u> |           |
| City/Town:          | Calgary           | Finished Floor Are | <u>ea</u> | Beds:         | 2 (2 )    |
| Year Built:         | 2014              | Abv Sqft:          | 1,288     | Baths:        | 2.5 (2 1) |
| Lot Information     |                   | Low Sqft:          |           | Style:        | 2 Storey  |
| Lot Sz Ar:          | 1,037 sqft        | Ttl Sqft:          | 1,288     |               |           |
| Lot Shape:          |                   |                    |           | Parking       |           |
|                     |                   |                    |           | Ttl Park:     | 2         |
|                     |                   |                    |           | Garage Sz:    | 2         |
| Access:             |                   |                    |           | 5             |           |
| Lot Feat:           | Other             |                    |           |               |           |
| Park Feat:          | Double Garage Att | ached,Tandem       |           |               |           |