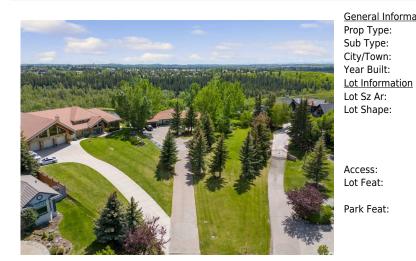

4.5 (4 1)

Acreage with

Residence, Bungalow

Lot Feat:

Back Yard, Backs on to Park/Green Space, Environmental Reserve, No Neighbours Behind, Irregular

4,011

Lot, Landscaped, Underground Sprinklers, Pie Shaped Lot, Private

Park Feat: **Driveway, Triple Garage Attached** 