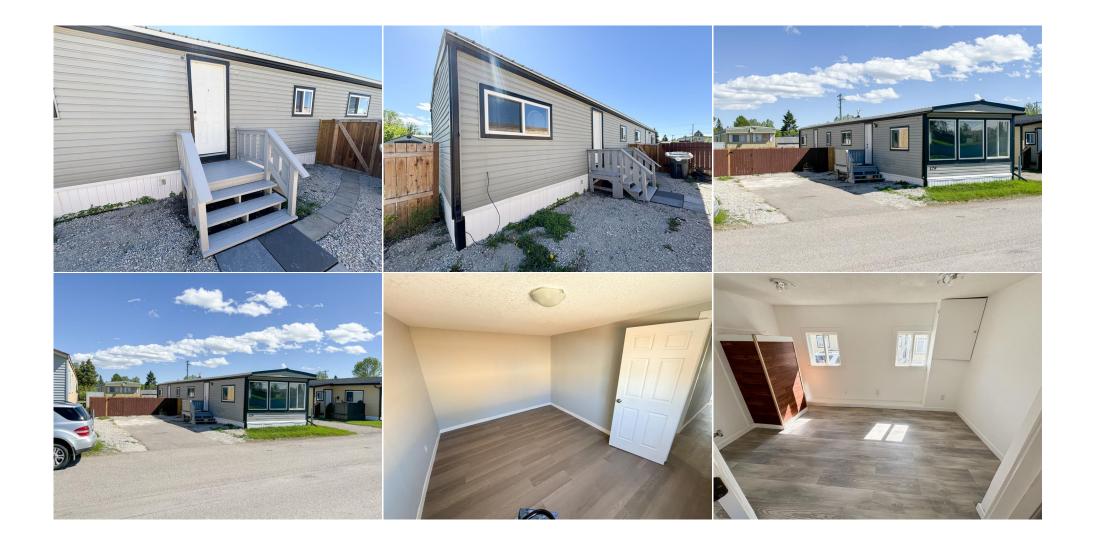

Pub Rmks: Welcome to #129 at Calgary Village! This 2-bedroom, 1-bathroom home boasts an open concept living space with adjacent kitchen, dining, and living areas. Upon entering, you'll immediately notice the brand-new luxury vinyl plank flooring and fresh paint throughout. The kitchen offers ample space and is ideally set up for adding an island and pantry area. Down the hall, you'll find a full bathroom and two well-sized bedrooms. Outside, the property features a large parking pad accommodating two vehicles and a fenced backyard. The exterior and roof are newer and in excellent condition, and the windows have been recently replaced. Land fees, \$1197 a month include water, sewer, garbage, compost, recycling, and use of the club house. Enjoy the convenience of living in Calgary Village, with close proximity to numerous amenities, including the Easthills shopping area, movie theatres, Costco, schools, International Avenue, and miles of walking paths at nearby Elliston Park. Don't miss this incredible opportunity to enjoy all these conveniences at an affordable price!