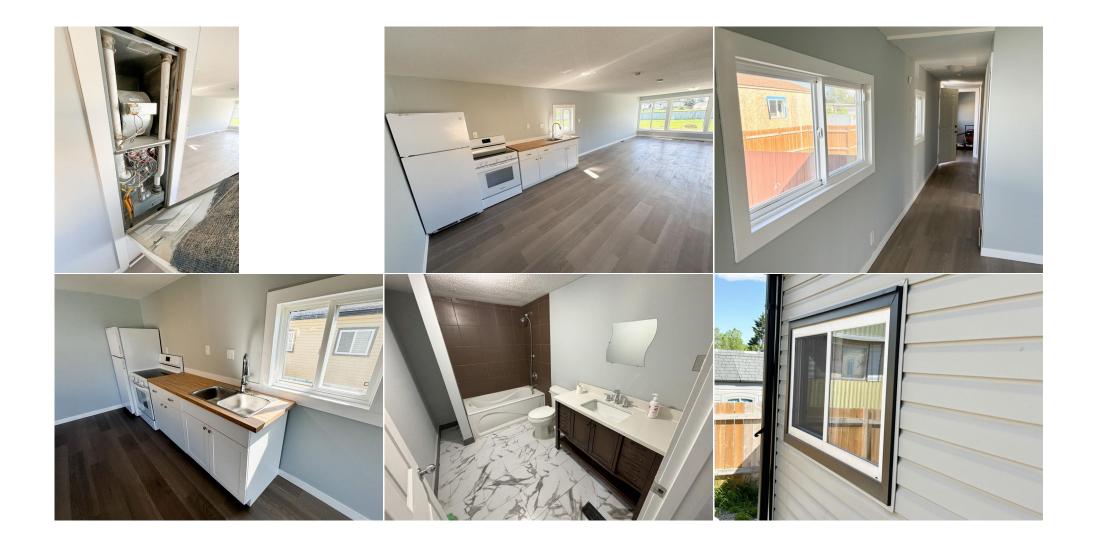

Pub Rmks: Welcome to #129 at Calgary Village! This 2-bedroom, 1-bathroom home boasts an open concept living space with adjacent kitchen, dining, and living areas. Upon entering, you'll immediately notice the brand-new luxury vinyl plank flooring and fresh paint throughout. The kitchen offers ample space and is ideally set up for adding an island and pantry area. Down the hall, you'll find a full bathroom and two well-sized bedrooms. Outside, the property features a large parking pad accommodating two vehicles and a fenced backyard. The exterior and roof are newer and in excellent condition, and the windows have been recently replaced. Land fees, \$1197 a month include water, sewer, garbage, compost, recycling, and use of the club house. Enjoy the convenience of living in Calgary Village, with close proximity to numerous amenities, including the Easthills shopping area, movie theatres, Costco, schools, International Avenue, and miles of walking paths at nearby Elliston Park. Don't miss this incredible opportunity to enjoy all these conveniences at an affordable price!