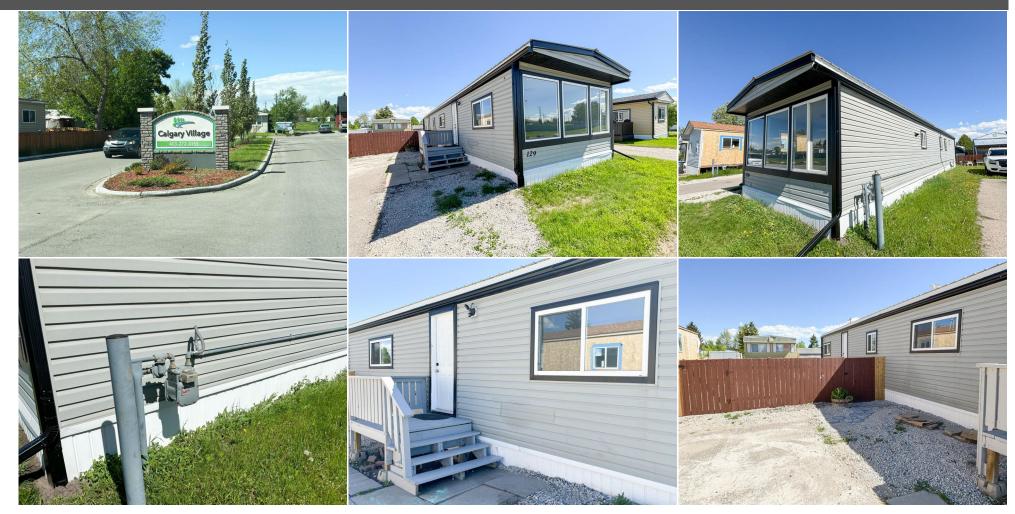

Pub Rmks: Welcome to #129 at Calgary Village! This 2-bedroom, 1-bathroom home boasts an open concept living space with adjacent kitchen, dining, and living areas. Upon entering, you'll immediately notice the brand-new luxury vinyl plank flooring and fresh paint throughout. The kitchen offers ample space and is ideally set up for adding an island and pantry area. Down the hall, you'll find a full bathroom and two well-sized bedrooms. Outside, the property features a large parking pad accommodating two vehicles and a fenced backyard. The exterior and roof are newer and in excellent condition, and the windows have been recently replaced. Land fees, \$1197 a month include water, sewer, garbage, compost, recycling, and use of the club house. Enjoy the convenience of living in Calgary Village, with close proximity to numerous amenities, including the Easthills shopping area, movie theatres, Costco, schools, International Avenue, and miles of walking paths at nearby Elliston Park. Don't miss this incredible opportunity to enjoy all these conveniences at an affordable price!