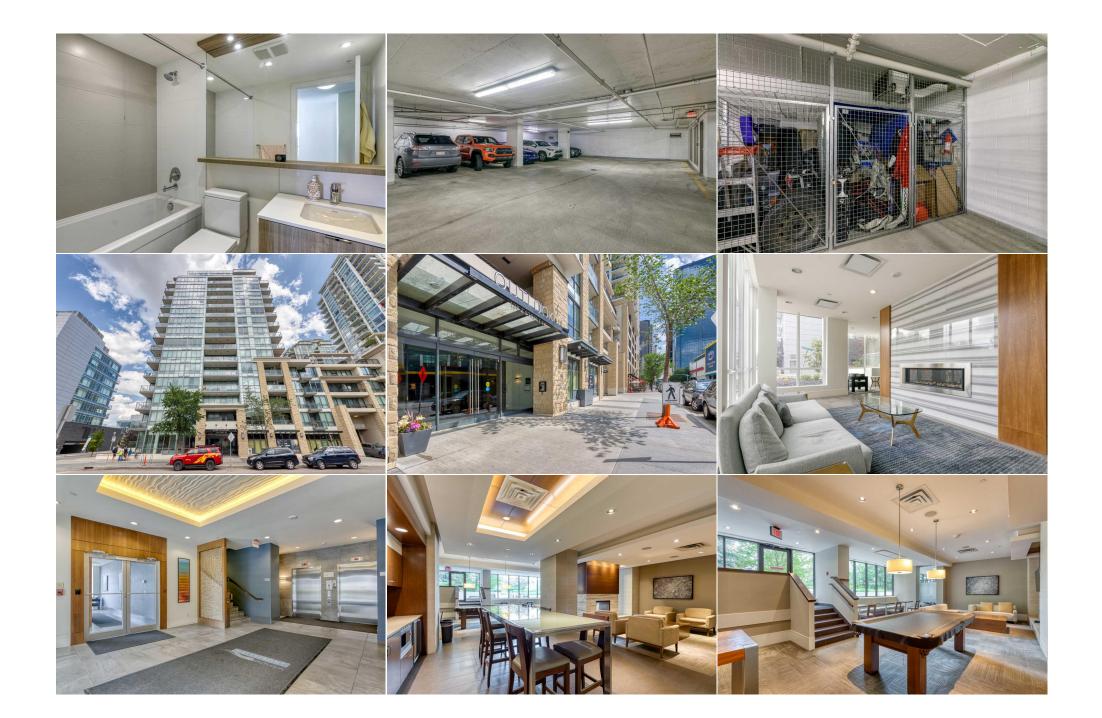

|                                                 | Fee Freq:<br>Monthly                                                                                                                                                                                                                                                                                                                                                                                                                                                                                                                                                                                                                                                                                                                                                                                                                                                                                                                                                                                                                                                                                                                                                                                                                                                                                                                                                                                                                                                                                                                                                                                                                                                                          |
|-------------------------------------------------|-----------------------------------------------------------------------------------------------------------------------------------------------------------------------------------------------------------------------------------------------------------------------------------------------------------------------------------------------------------------------------------------------------------------------------------------------------------------------------------------------------------------------------------------------------------------------------------------------------------------------------------------------------------------------------------------------------------------------------------------------------------------------------------------------------------------------------------------------------------------------------------------------------------------------------------------------------------------------------------------------------------------------------------------------------------------------------------------------------------------------------------------------------------------------------------------------------------------------------------------------------------------------------------------------------------------------------------------------------------------------------------------------------------------------------------------------------------------------------------------------------------------------------------------------------------------------------------------------------------------------------------------------------------------------------------------------|
| Legal Desc:                                     | 1512556<br>Remarks                                                                                                                                                                                                                                                                                                                                                                                                                                                                                                                                                                                                                                                                                                                                                                                                                                                                                                                                                                                                                                                                                                                                                                                                                                                                                                                                                                                                                                                                                                                                                                                                                                                                            |
| Pub Rmks:<br>Inclusions:<br>Property Listed By: | WOW!! Must see this beautiful 2 bedroom corner unit with Unobstructed view of the Bow River, plus 2 ASSIGNED UNDERGROUND PARKING STALLS WHICH ARE SIDE<br>BY SIDE conveniently located across the elevator lobby & an Assigned Storage space!!! You will be so impressed and you can enjoy this beautiful view all day long<br>no matter where you are in the unit. This 2 Beds 2 baths Apartment offers you 892 sq. ft. living space with floor-to-ceiling windows, creating a bright and airy<br>ambiance. The Living Room features a large L-shaped window overlooking the Bow River, leading to the Balcony with a gas hookup, perfect for relaxing and<br>enjoying the view. The Dining Room is nice and sunny with lots of natural light, connects to the Kitchen, which features a center island with quartz countertops, lots<br>of kitchen cabinets and a pantry. Upgraded appliances with gas stove, cabinet depth Fridge and dishwasher. The Primary Bedroom offers a walk-thru closet and a<br>full ensuite with quartz countertops, providing a tranquil retreat. A Second Bedroom includes a walk-in closet, a 4 pc Bath, and an in-unit Laundry facility.<br>Additional amenities include A/C. The complex offers resort-like amenities such as Fitness facilities, a Movie Theater, a Social Lounge, a Hot Tub, a Sauna, and an<br>Outdoor Garden. Situated just two blocks from the Downtown Core, with easy access to the River, Princess Island, Eau Claire Market, Chinatown, and the C-train<br>Station, this apartment offers the ultimate urban living experience. Don't miss out on this incredible opportunity!<br>N/A<br>Jessica Chan Real Estate & Management Inc. |