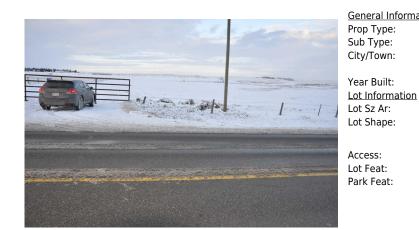

**Utilities:** 

Pub Rmks:

Legal Desc: 0713149 Remarks

80 acres+/- rolling land with a seasonal creek, south boundary fronts onto Big Hill Springs Rd and between Range Road 13 and 14. This 80 acres is both country quiet and city convenient. No buildings. This is a great investment opportunity as development is happening right now-within the City of Airdrie- Big Hill Springs Road-(West side) and this property is only 3 km west of Airdrie. A seasonal creek runs through the north location of the 80 acres and offers great views, future

building sites(contact Rockyview County). Lots of natural wildlife- moose, deer, geese and ducks. Updates will appear as available. Land is fully fenced currently leased yearly with cattle running on it. 50 acres in hay and 30 acres in pasture. Located just 3 km west of Airdrie- Cross Iron Mills, Balzac and COSTCO are just minutes away. Please be considerate- tenant is running cattle and there are fencing and gate considerations- access permission required. Call for more details. Thank you.