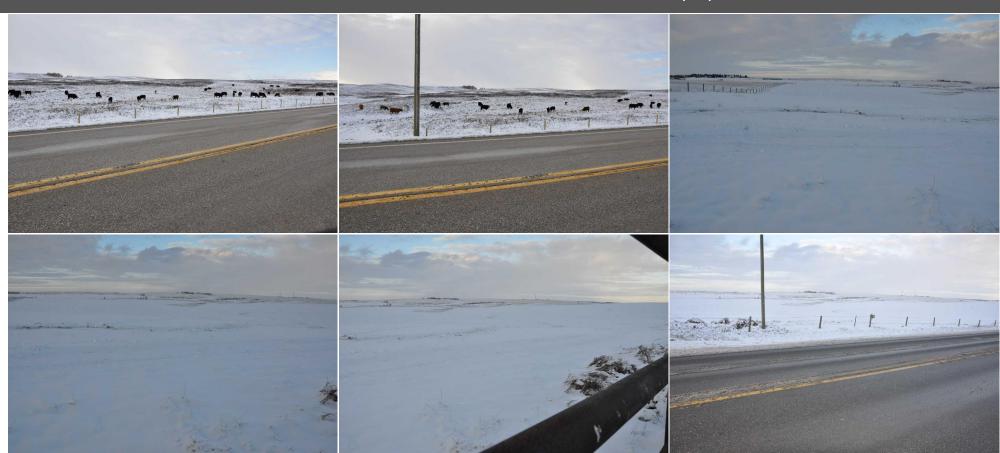

**Utilities:** 

Pub Rmks:

Legal Desc: 0713149 Remarks

80 acres+/- rolling land with a seasonal creek, south boundary fronts onto Big Hill Springs Rd and between Range Road 13 and 14. This 80 acres is both country quiet and city convenient. No buildings. This is a great investment opportunity as development is happening right now-within the City of Airdrie- Big Hill Springs Road-(West side) and this property is only 3 km west of Airdrie. A seasonal creek runs through the north location of the 80 acres and offers great views, future

building sites(contact Rockyview County). Lots of natural wildlife- moose, deer, geese and ducks. Updates will appear as available. Land is fully fenced currently leased yearly with cattle running on it. 50 acres in hay and 30 acres in pasture. Located just 3 km west of Airdrie- Cross Iron Mills, Balzac and COSTCO are just minutes away. Please be considerate- tenant is running cattle and there are fencing and gate considerations- access permission required. Call for more details. Thank you.