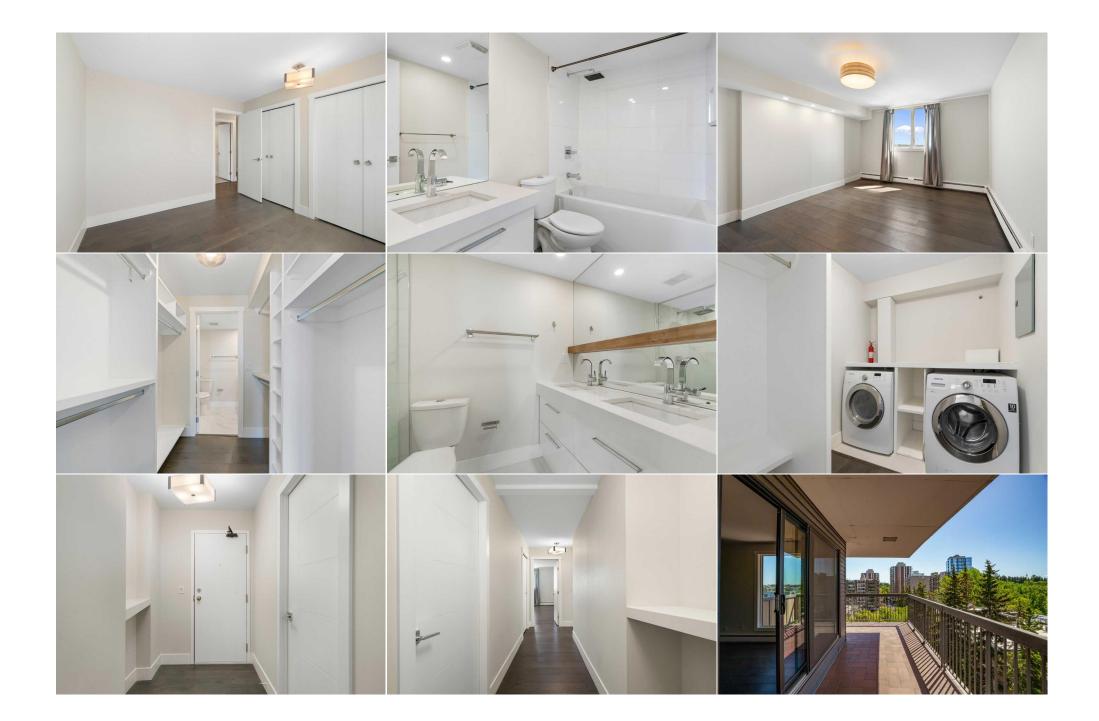

| Legal Desc:                        | Fee Freq:<br>Monthly<br>8410915                                                                                                                                                                                                                                                                                                                                                                                                                                                                                                                                                                                                                                                                                                                                                                                                                                                                                                                                                                                                                                                                             |  |  |  |  |
|------------------------------------|-------------------------------------------------------------------------------------------------------------------------------------------------------------------------------------------------------------------------------------------------------------------------------------------------------------------------------------------------------------------------------------------------------------------------------------------------------------------------------------------------------------------------------------------------------------------------------------------------------------------------------------------------------------------------------------------------------------------------------------------------------------------------------------------------------------------------------------------------------------------------------------------------------------------------------------------------------------------------------------------------------------------------------------------------------------------------------------------------------------|--|--|--|--|
|                                    | Remarks                                                                                                                                                                                                                                                                                                                                                                                                                                                                                                                                                                                                                                                                                                                                                                                                                                                                                                                                                                                                                                                                                                     |  |  |  |  |
| Pub Rmks:                          | This fully renovated modern corner unit condo boasts stunning panoramic river views and an oversized wrap-around south-facing balcony, ideal for entertaining or relaxing. Modern finishes include 7" hardwood flooring throughout, a custom kitchen with walnut accents, quartz countertops, stainless steel appliances, a built-in wall oven and microwave, a 7ft island, and LED under-cabinet lighting. Additional features include flat ceilings, custom LED pot lights, and custom closets. The luxurious master bedroom offers a spacious walk-through closet and a spa-like ensuite with double vanities, a 5" quartz counter, and a large walk-in glass shower. The second bedroom is generously sized with a wall of closets and custom shelving. The main bath features a large soaker tub perfect for relaxation. This unit also includes in-suite laundry, an indoor parking stall, a large storage locker, and access to a fitness centre. Located just one block from the vibrant restaurants, shops, and coffee houses on trendy 4th Street, this is the lifestyle you've been waiting for. |  |  |  |  |
| Inclusions:<br>Property Listed By: | none<br>Real Broker                                                                                                                                                                                                                                                                                                                                                                                                                                                                                                                                                                                                                                                                                                                                                                                                                                                                                                                                                                                                                                                                                         |  |  |  |  |