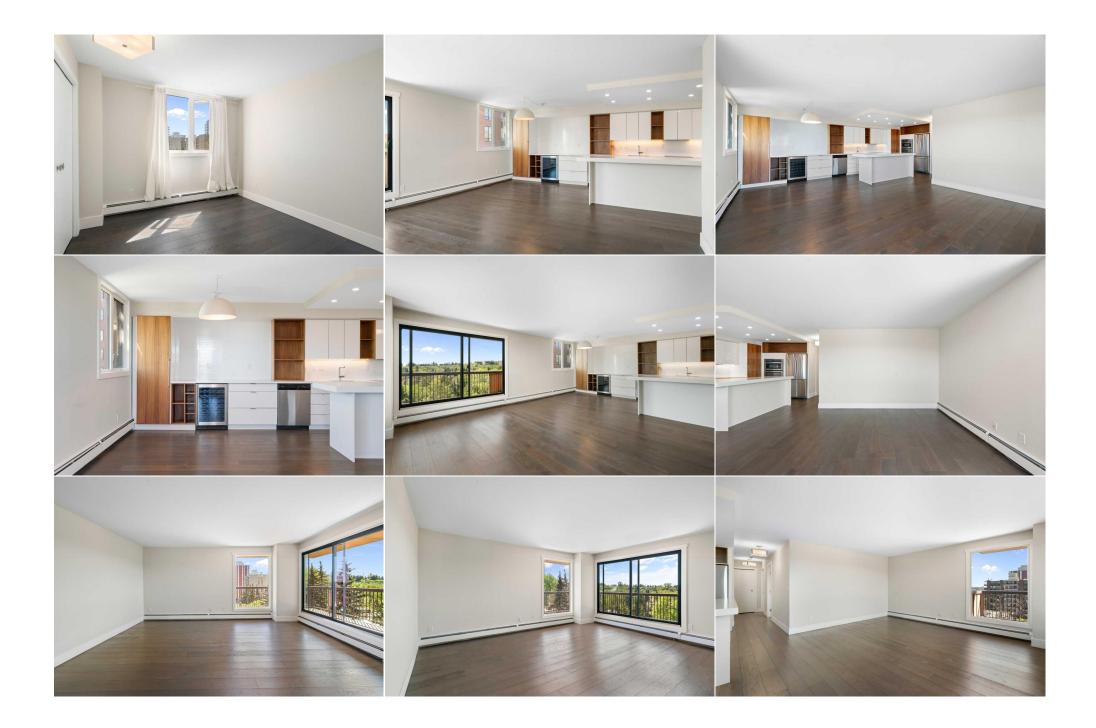

| Legal Desc:                        | Fee Freq:<br>Monthly<br>8410915                                                                                                                                                                                                                                                                                                                                                                                                                                                                                                                                                                                                                                                                                                                                                                                                                                                                                                                                                                                                                                                                             |  |  |  |  |
|------------------------------------|-------------------------------------------------------------------------------------------------------------------------------------------------------------------------------------------------------------------------------------------------------------------------------------------------------------------------------------------------------------------------------------------------------------------------------------------------------------------------------------------------------------------------------------------------------------------------------------------------------------------------------------------------------------------------------------------------------------------------------------------------------------------------------------------------------------------------------------------------------------------------------------------------------------------------------------------------------------------------------------------------------------------------------------------------------------------------------------------------------------|--|--|--|--|
|                                    | Remarks                                                                                                                                                                                                                                                                                                                                                                                                                                                                                                                                                                                                                                                                                                                                                                                                                                                                                                                                                                                                                                                                                                     |  |  |  |  |
| Pub Rmks:                          | This fully renovated modern corner unit condo boasts stunning panoramic river views and an oversized wrap-around south-facing balcony, ideal for entertaining or relaxing. Modern finishes include 7" hardwood flooring throughout, a custom kitchen with walnut accents, quartz countertops, stainless steel appliances, a built-in wall oven and microwave, a 7ft island, and LED under-cabinet lighting. Additional features include flat ceilings, custom LED pot lights, and custom closets. The luxurious master bedroom offers a spacious walk-through closet and a spa-like ensuite with double vanities, a 5" quartz counter, and a large walk-in glass shower. The second bedroom is generously sized with a wall of closets and custom shelving. The main bath features a large soaker tub perfect for relaxation. This unit also includes in-suite laundry, an indoor parking stall, a large storage locker, and access to a fitness centre. Located just one block from the vibrant restaurants, shops, and coffee houses on trendy 4th Street, this is the lifestyle you've been waiting for. |  |  |  |  |
| Inclusions:<br>Property Listed By: | none<br>Real Broker                                                                                                                                                                                                                                                                                                                                                                                                                                                                                                                                                                                                                                                                                                                                                                                                                                                                                                                                                                                                                                                                                         |  |  |  |  |