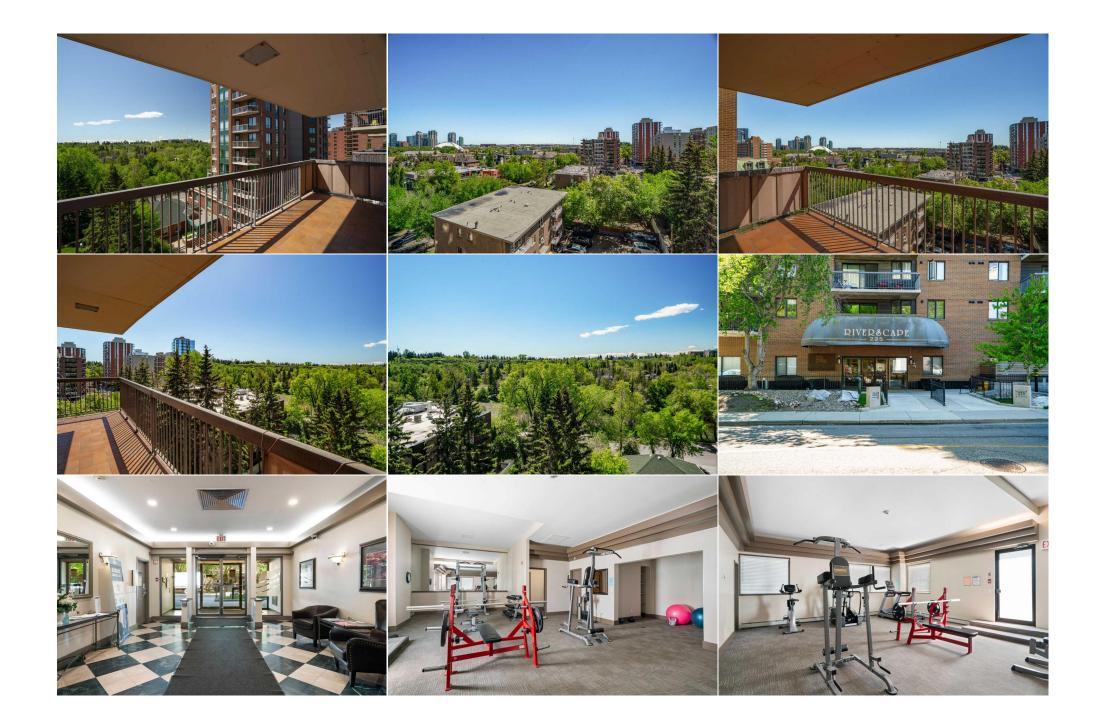

| Legal Desc:                        | Fee Freq:<br>Monthly<br>8410915                                                                                                                                                                                                                                                                                                                                                                                                                                                                                                                                                                                                                                                                                                                                                                                                                                                                                                                                                                                                                                                                             |  |  |  |  |
|------------------------------------|-------------------------------------------------------------------------------------------------------------------------------------------------------------------------------------------------------------------------------------------------------------------------------------------------------------------------------------------------------------------------------------------------------------------------------------------------------------------------------------------------------------------------------------------------------------------------------------------------------------------------------------------------------------------------------------------------------------------------------------------------------------------------------------------------------------------------------------------------------------------------------------------------------------------------------------------------------------------------------------------------------------------------------------------------------------------------------------------------------------|--|--|--|--|
|                                    | Remarks                                                                                                                                                                                                                                                                                                                                                                                                                                                                                                                                                                                                                                                                                                                                                                                                                                                                                                                                                                                                                                                                                                     |  |  |  |  |
| Pub Rmks:                          | This fully renovated modern corner unit condo boasts stunning panoramic river views and an oversized wrap-around south-facing balcony, ideal for entertaining or relaxing. Modern finishes include 7" hardwood flooring throughout, a custom kitchen with walnut accents, quartz countertops, stainless steel appliances, a built-in wall oven and microwave, a 7ft island, and LED under-cabinet lighting. Additional features include flat ceilings, custom LED pot lights, and custom closets. The luxurious master bedroom offers a spacious walk-through closet and a spa-like ensuite with double vanities, a 5" quartz counter, and a large walk-in glass shower. The second bedroom is generously sized with a wall of closets and custom shelving. The main bath features a large soaker tub perfect for relaxation. This unit also includes in-suite laundry, an indoor parking stall, a large storage locker, and access to a fitness centre. Located just one block from the vibrant restaurants, shops, and coffee houses on trendy 4th Street, this is the lifestyle you've been waiting for. |  |  |  |  |
| Inclusions:<br>Property Listed By: | none<br>Real Broker                                                                                                                                                                                                                                                                                                                                                                                                                                                                                                                                                                                                                                                                                                                                                                                                                                                                                                                                                                                                                                                                                         |  |  |  |  |