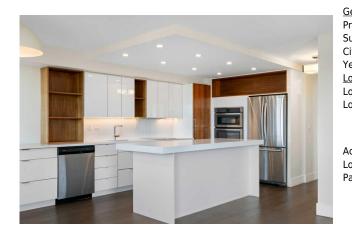

| Legal Desc:                        | Fee Freq:<br>Monthly<br>8410915                                                                                                                                                                                                                                                                                                                                                                                                                                                                                                                                                                                                                                                                                                                                                                                                                                                                                                                                                                                                                                                                             |  |  |  |  |
|------------------------------------|-------------------------------------------------------------------------------------------------------------------------------------------------------------------------------------------------------------------------------------------------------------------------------------------------------------------------------------------------------------------------------------------------------------------------------------------------------------------------------------------------------------------------------------------------------------------------------------------------------------------------------------------------------------------------------------------------------------------------------------------------------------------------------------------------------------------------------------------------------------------------------------------------------------------------------------------------------------------------------------------------------------------------------------------------------------------------------------------------------------|--|--|--|--|
|                                    | Remarks                                                                                                                                                                                                                                                                                                                                                                                                                                                                                                                                                                                                                                                                                                                                                                                                                                                                                                                                                                                                                                                                                                     |  |  |  |  |
| Pub Rmks:                          | This fully renovated modern corner unit condo boasts stunning panoramic river views and an oversized wrap-around south-facing balcony, ideal for entertaining or relaxing. Modern finishes include 7" hardwood flooring throughout, a custom kitchen with walnut accents, quartz countertops, stainless steel appliances, a built-in wall oven and microwave, a 7ft island, and LED under-cabinet lighting. Additional features include flat ceilings, custom LED pot lights, and custom closets. The luxurious master bedroom offers a spacious walk-through closet and a spa-like ensuite with double vanities, a 5" quartz counter, and a large walk-in glass shower. The second bedroom is generously sized with a wall of closets and custom shelving. The main bath features a large soaker tub perfect for relaxation. This unit also includes in-suite laundry, an indoor parking stall, a large storage locker, and access to a fitness centre. Located just one block from the vibrant restaurants, shops, and coffee houses on trendy 4th Street, this is the lifestyle you've been waiting for. |  |  |  |  |
| Inclusions:<br>Property Listed By: | none<br>Real Broker                                                                                                                                                                                                                                                                                                                                                                                                                                                                                                                                                                                                                                                                                                                                                                                                                                                                                                                                                                                                                                                                                         |  |  |  |  |