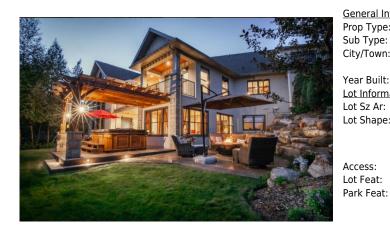

303 CHURCH RANCHES Rise, Rural Rocky View County T3R 1B1

| MLS®#:  | A2139338 | Area:   | Bearspaw_Calg            | Listing<br>Date: | 06/07/24 | List Price: <b>\$3,225,000</b> |
|---------|----------|---------|--------------------------|------------------|----------|--------------------------------|
| Status: | Active   | County: | <b>Rocky View County</b> | Change:          | None     | Association: Fort McMurray     |

| I Information |                    |                    |                    | DOM                      |                    |
|---------------|--------------------|--------------------|--------------------|--------------------------|--------------------|
| /pe:          | Residential        |                    |                    | 21                       |                    |
| pe:           | Detached           |                    |                    | Layout                   |                    |
| wn:           | Rural Rocky View   | Finished Floor Are | ea                 | Beds:                    | 7(61)              |
|               | County             | Abv Sqft:          | 4,406              | Baths:                   | 5.5 (5 1)          |
| uilt:         | 2003               | Low Sqft:          |                    | Style:                   | Acreage with       |
| ormation      |                    | Ttl Sqft:          | 4,406              | -                        | Residence,Bungalow |
| Ar:           | 91,040 sqft        |                    |                    |                          | -                  |
| ape:          |                    |                    |                    | Parking                  |                    |
|               |                    |                    |                    | Ttl Park:                | 0                  |
|               |                    |                    |                    | Garage Sz:               | -                  |
| :             |                    |                    |                    |                          |                    |
| it:           | Back Yard,Lawn,Int | erior Lot,Landsca  | ped,Many Trees,Und | lerground Sprinklers,Pri | vate               |
| eat:          | Quad or More Attac | ched               | • • •              | •                        |                    |