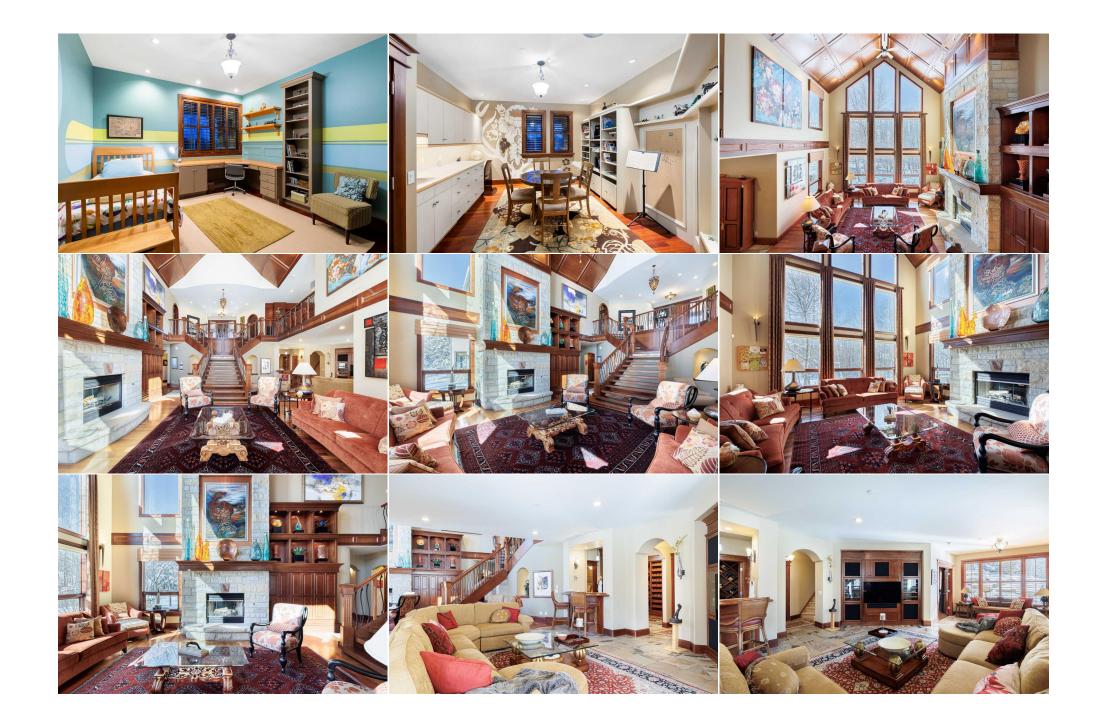

| Office<br>Laundry<br>Exercise Room<br>Sunroom/Solarium<br>Living Room<br>2pc Bathroom<br>3pc Bathroom<br>4pc Ensuite bath | Lower<br>Main<br>Lower<br>Lower<br>Main<br>Main<br>Lower<br>Lower                                                                                                                                                                                                                                                                                                                                                                                                                                                                                                                                                                                                                                                                                                                                                                                                                                                                                                                                                                                                                                                                                                                                                                                                                                                                                                                                                                                                                                                                                                                                                                                                                                                                                                                                                                                                                                                                                                                                                                                                                                                              | 17`4" x 15`0"<br>9`7" x 13`6"<br>15`7" x 16`10"<br>11`4" x 11`11"<br>13`11" x 15`10"<br>0`0" x 0`0"<br>0`0" x 0`0"<br>0`0" x 0`0" | Bedroom<br>Game Room<br>Hobby Room<br>Kitchen<br>Bedroom<br>3pc Bathroom<br>4pc Bathroom<br>5pc Ensuite bath<br>Legal/Tax/Financial | Lower<br>Lower<br>Main<br>Main<br>Main<br>Main<br>Main<br>Main | 15`5" x 13`11"<br>19`0" x 20`0"<br>14`0" x 13`0"<br>11`2" x 13`10"<br>12`11" x 15`9"<br>0`0" x 0`0"<br>0`0" x 0`0"<br>0`0" x 0`0" |  |  |  |
|---------------------------------------------------------------------------------------------------------------------------|--------------------------------------------------------------------------------------------------------------------------------------------------------------------------------------------------------------------------------------------------------------------------------------------------------------------------------------------------------------------------------------------------------------------------------------------------------------------------------------------------------------------------------------------------------------------------------------------------------------------------------------------------------------------------------------------------------------------------------------------------------------------------------------------------------------------------------------------------------------------------------------------------------------------------------------------------------------------------------------------------------------------------------------------------------------------------------------------------------------------------------------------------------------------------------------------------------------------------------------------------------------------------------------------------------------------------------------------------------------------------------------------------------------------------------------------------------------------------------------------------------------------------------------------------------------------------------------------------------------------------------------------------------------------------------------------------------------------------------------------------------------------------------------------------------------------------------------------------------------------------------------------------------------------------------------------------------------------------------------------------------------------------------------------------------------------------------------------------------------------------------|-----------------------------------------------------------------------------------------------------------------------------------|-------------------------------------------------------------------------------------------------------------------------------------|----------------------------------------------------------------|-----------------------------------------------------------------------------------------------------------------------------------|--|--|--|
| Title:<br><b>Fee Simple</b><br>Legal Desc:                                                                                | 0010537                                                                                                                                                                                                                                                                                                                                                                                                                                                                                                                                                                                                                                                                                                                                                                                                                                                                                                                                                                                                                                                                                                                                                                                                                                                                                                                                                                                                                                                                                                                                                                                                                                                                                                                                                                                                                                                                                                                                                                                                                                                                                                                        | Zoning:<br><b>R1</b>                                                                                                              | Remarks                                                                                                                             |                                                                |                                                                                                                                   |  |  |  |
| Pub Rmks:<br>Inclusions:<br>Property Listed By:                                                                           | Nestled within the prestigious estate community of Church Ranches, and boasting over 7000 sqft of living space, an opulent masterpiece awaits—a custom-built, multi-award winning McKinley Masters home exuding luxury at every turn. Set on an expansive, treed 2-acre lot, this residence boasts a grand sense of arrival, welcoming you with its impeccable craftsmanship and unparalleled attention to detail. Upon entering, the sheer magnitude of this home is evident as you look down upon the great room, a true testament to elegance and comfort, with a floor-to-ceiling wood-burning fireplace enveloped by a stone surround. Incredible floor-to-ceiling windows frame picturesque views of the outdoors, while the wood-paneled ceiling enhances the luxurious ambiance embodied by this space. The heart of the home lies within the kitchen—a culinary haven. A walkthrough pantry with custom built-ins ensures ample storage space, while a large center island provides extended counter space. Stainless steel appliances, including double wall ovens and a gas cooktop, elevate the cooking experience, while ceiling-height cabinetry adds a touch of grandeur to the space. Adjacent to the kitchen, the living room beckons with a corner fireplace, its tile surround and mantle exuding warmth and elegance. Access to a private deck enhances the indoor-outdoor flow, while gorgeous windows allow natural light to cascade into the dining space, creating a serene ambiance for everyday dining. The primary bedroom epitomizes luxury, with large windows offering expansive views of the meticulously landscaped yard. A custom-built walk-in closet provides ample storage, while the adjoining 5-piece ensulte is a spa-like retreat, complete with a dual vanity, soaking tub, stand-alone shower, and private WC-a haven of relaxation and indulgence. Two generously sized rooms boasting built-in desks and shelving. A well-appointed 4-piece bathroom serves these rooms. Furthermore, this home boasts a secondary living quarters featuring a full kitchen, two bedrooms, a 3-pie |                                                                                                                                   |                                                                                                                                     |                                                                |                                                                                                                                   |  |  |  |