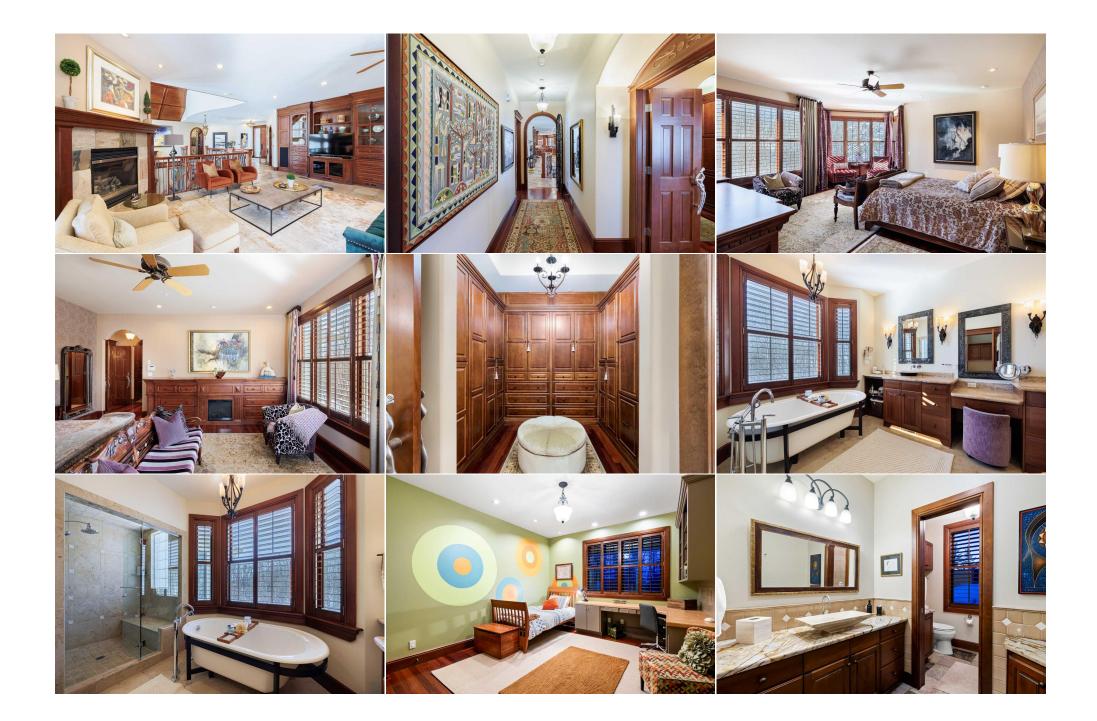

| Office<br>Laundry<br>Exercise Room<br>Sunroom/Solarium<br>Living Room<br>2pc Bathroom<br>3pc Bathroom<br>4pc Ensuite bath | Lower<br>Main<br>Lower<br>Lower<br>Main<br>Main<br>Lower<br>Lower                                                                                                                                                                                                                                                                                                                                                                                                                                                                                                                                                                                                                                                                                                                                                                                                                                                                                                                                                                                                                                                                                                                                                                                                                                                                                                                                                                                                                                                                                                                                                                                                                                                                                                                                                                                                                                                                                                                                                                                                                                                              | 17`4" x 15`0"<br>9`7" x 13`6"<br>15`7" x 16`10"<br>11`4" x 11`11"<br>13`11" x 15`10"<br>0`0" x 0`0"<br>0`0" x 0`0"<br>0`0" x 0`0" | Bedroom<br>Game Room<br>Hobby Room<br>Kitchen<br>Bedroom<br>3pc Bathroom<br>4pc Bathroom<br>5pc Ensuite bath<br>Legal/Tax/Financial | Lower<br>Lower<br>Main<br>Main<br>Main<br>Main<br>Main<br>Main | 15`5" x 13`11"<br>19`0" x 20`0"<br>14`0" x 13`0"<br>11`2" x 13`10"<br>12`11" x 15`9"<br>0`0" x 0`0"<br>0`0" x 0`0"<br>0`0" x 0`0" |  |  |  |
|---------------------------------------------------------------------------------------------------------------------------|--------------------------------------------------------------------------------------------------------------------------------------------------------------------------------------------------------------------------------------------------------------------------------------------------------------------------------------------------------------------------------------------------------------------------------------------------------------------------------------------------------------------------------------------------------------------------------------------------------------------------------------------------------------------------------------------------------------------------------------------------------------------------------------------------------------------------------------------------------------------------------------------------------------------------------------------------------------------------------------------------------------------------------------------------------------------------------------------------------------------------------------------------------------------------------------------------------------------------------------------------------------------------------------------------------------------------------------------------------------------------------------------------------------------------------------------------------------------------------------------------------------------------------------------------------------------------------------------------------------------------------------------------------------------------------------------------------------------------------------------------------------------------------------------------------------------------------------------------------------------------------------------------------------------------------------------------------------------------------------------------------------------------------------------------------------------------------------------------------------------------------|-----------------------------------------------------------------------------------------------------------------------------------|-------------------------------------------------------------------------------------------------------------------------------------|----------------------------------------------------------------|-----------------------------------------------------------------------------------------------------------------------------------|--|--|--|
| Title:<br><b>Fee Simple</b><br>Legal Desc:                                                                                | 0010537                                                                                                                                                                                                                                                                                                                                                                                                                                                                                                                                                                                                                                                                                                                                                                                                                                                                                                                                                                                                                                                                                                                                                                                                                                                                                                                                                                                                                                                                                                                                                                                                                                                                                                                                                                                                                                                                                                                                                                                                                                                                                                                        | Zoning:<br><b>R1</b>                                                                                                              | Remarks                                                                                                                             |                                                                |                                                                                                                                   |  |  |  |
| Pub Rmks:<br>Inclusions:<br>Property Listed By:                                                                           | Nestled within the prestigious estate community of Church Ranches, and boasting over 7000 sqft of living space, an opulent masterpiece awaits—a custom-built, multi-award winning McKinley Masters home exuding luxury at every turn. Set on an expansive, treed 2-acre lot, this residence boasts a grand sense of arrival, welcoming you with its impeccable craftsmanship and unparalleled attention to detail. Upon entering, the sheer magnitude of this home is evident as you look down upon the great room, a true testament to elegance and comfort, with a floor-to-ceiling wood-burning fireplace enveloped by a stone surround. Incredible floor-to-ceiling windows frame picturesque views of the outdoors, while the wood-paneled ceiling enhances the luxurious ambiance embodied by this space. The heart of the home lies within the kitchen—a culinary haven. A walkthrough pantry with custom built-ins ensures ample storage space, while a large center island provides extended counter space. Stainless steel appliances, including double wall ovens and a gas cooktop, elevate the cooking experience, while ceiling-height cabinetry adds a touch of grandeur to the space. Adjacent to the kitchen, the living room beckons with a corner fireplace, its tile surround and mantle exuding warmth and elegance. Access to a private deck enhances the indoor-outdoor flow, while gorgeous windows allow natural light to cascade into the dining space, creating a serene ambiance for everyday dining. The primary bedroom epitomizes luxury, with large windows offering expansive views of the meticulously landscaped yard. A custom-built walk-in closet provides ample storage, while the adjoining 5-piece ensulte is a spa-like retreat, complete with a dual vanity, soaking tub, stand-alone shower, and private WC-a haven of relaxation and indulgence. Two generously sized rooms boasting built-in desks and shelving. A well-appointed 4-piece bathroom serves these rooms. Furthermore, this home boasts a secondary living quarters featuring a full kitchen, two bedrooms, a 3-pie |                                                                                                                                   |                                                                                                                                     |                                                                |                                                                                                                                   |  |  |  |