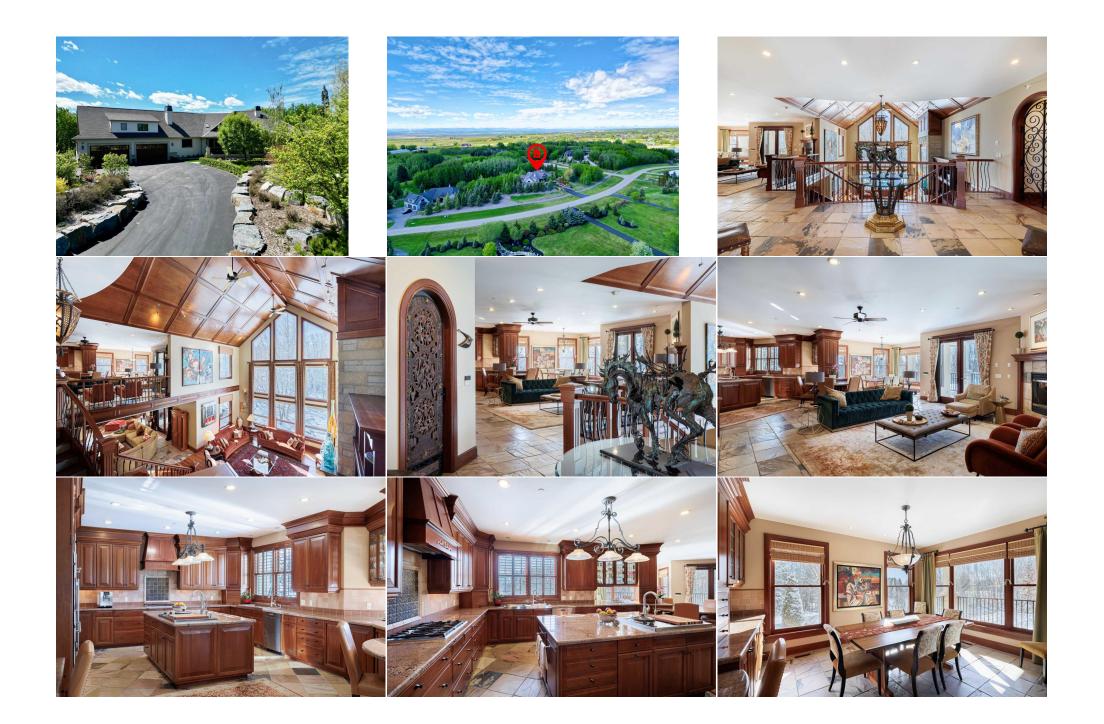

| Office<br>Laundry<br>Exercise Room<br>Sunroom/Solarium<br>Living Room<br>2pc Bathroom<br>3pc Bathroom<br>4pc Ensuite bath | Lower<br>Main<br>Lower<br>Lower<br>Main<br>Main<br>Lower<br>Lower                                                                                                                                                                                                                                                                                                                                                                                                                                                                                                                                                                                                                                                                                                                                                                                                                                                                                                                                                                                                                                                                                                                                                                                                                                                                                                                                                                                                                                                                                                                                                                                                                                                                                                                                                                                                                                                                                                                                                                                                                                                              | 17`4" x 15`0"<br>9`7" x 13`6"<br>15`7" x 16`10"<br>11`4" x 11`11"<br>13`11" x 15`10"<br>0`0" x 0`0"<br>0`0" x 0`0"<br>0`0" x 0`0" | Bedroom<br>Game Room<br>Hobby Room<br>Kitchen<br>Bedroom<br>3pc Bathroom<br>4pc Bathroom<br>5pc Ensuite bath<br>Legal/Tax/Financial | Lower<br>Lower<br>Main<br>Main<br>Main<br>Main<br>Main<br>Main | 15`5" x 13`11"<br>19`0" x 20`0"<br>14`0" x 13`0"<br>11`2" x 13`10"<br>12`11" x 15`9"<br>0`0" x 0`0"<br>0`0" x 0`0"<br>0`0" x 0`0" |  |  |  |
|---------------------------------------------------------------------------------------------------------------------------|--------------------------------------------------------------------------------------------------------------------------------------------------------------------------------------------------------------------------------------------------------------------------------------------------------------------------------------------------------------------------------------------------------------------------------------------------------------------------------------------------------------------------------------------------------------------------------------------------------------------------------------------------------------------------------------------------------------------------------------------------------------------------------------------------------------------------------------------------------------------------------------------------------------------------------------------------------------------------------------------------------------------------------------------------------------------------------------------------------------------------------------------------------------------------------------------------------------------------------------------------------------------------------------------------------------------------------------------------------------------------------------------------------------------------------------------------------------------------------------------------------------------------------------------------------------------------------------------------------------------------------------------------------------------------------------------------------------------------------------------------------------------------------------------------------------------------------------------------------------------------------------------------------------------------------------------------------------------------------------------------------------------------------------------------------------------------------------------------------------------------------|-----------------------------------------------------------------------------------------------------------------------------------|-------------------------------------------------------------------------------------------------------------------------------------|----------------------------------------------------------------|-----------------------------------------------------------------------------------------------------------------------------------|--|--|--|
| Title:<br><b>Fee Simple</b><br>Legal Desc:                                                                                | 0010537                                                                                                                                                                                                                                                                                                                                                                                                                                                                                                                                                                                                                                                                                                                                                                                                                                                                                                                                                                                                                                                                                                                                                                                                                                                                                                                                                                                                                                                                                                                                                                                                                                                                                                                                                                                                                                                                                                                                                                                                                                                                                                                        | Zoning:<br><b>R1</b>                                                                                                              | Remarks                                                                                                                             |                                                                |                                                                                                                                   |  |  |  |
| Pub Rmks:<br>Inclusions:<br>Property Listed By:                                                                           | Nestled within the prestigious estate community of Church Ranches, and boasting over 7000 sqft of living space, an opulent masterpiece awaits—a custom-built, multi-award winning McKinley Masters home exuding luxury at every turn. Set on an expansive, treed 2-acre lot, this residence boasts a grand sense of arrival, welcoming you with its impeccable craftsmanship and unparalleled attention to detail. Upon entering, the sheer magnitude of this home is evident as you look down upon the great room, a true testament to elegance and comfort, with a floor-to-ceiling wood-burning fireplace enveloped by a stone surround. Incredible floor-to-ceiling windows frame picturesque views of the outdoors, while the wood-paneled ceiling enhances the luxurious ambiance embodied by this space. The heart of the home lies within the kitchen—a culinary haven. A walkthrough pantry with custom built-ins ensures ample storage space, while a large center island provides extended counter space. Stainless steel appliances, including double wall ovens and a gas cooktop, elevate the cooking experience, while ceiling-height cabinetry adds a touch of grandeur to the space. Adjacent to the kitchen, the living room beckons with a corner fireplace, its tile surround and mantle exuding warmth and elegance. Access to a private deck enhances the indoor-outdoor flow, while gorgeous windows allow natural light to cascade into the dining space, creating a serene ambiance for everyday dining. The primary bedroom epitomizes luxury, with large windows offering expansive views of the meticulously landscaped yard. A custom-built walk-in closet provides ample storage, while the adjoining 5-piece ensulte is a spa-like retreat, complete with a dual vanity, soaking tub, stand-alone shower, and private WC-a haven of relaxation and indulgence. Two generously sized rooms boasting built-in desks and shelving. A well-appointed 4-piece bathroom serves these rooms. Furthermore, this home boasts a secondary living quarters featuring a full kitchen, two bedrooms, a 3-pie |                                                                                                                                   |                                                                                                                                     |                                                                |                                                                                                                                   |  |  |  |