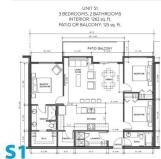

| General Information                                        |             |                   |       | DOM           |               |
|------------------------------------------------------------|-------------|-------------------|-------|---------------|---------------|
| Prop Type:                                                 | Residential |                   |       | 175           |               |
| Sub Type:                                                  | Apartment   |                   |       | <u>Layout</u> |               |
| City/Town:                                                 | Calgary     | Finished Floor Ar | ea    | Beds:         | 3 (3 )        |
| Year Built:                                                | 2025        | Abv Sqft:         | 1,190 | Baths:        | 2.0 (2 0)     |
| Lot Information                                            |             | Low Sqft:         |       | Style:        | Low-Rise(1-4) |
| Lot Sz Ar:                                                 |             | Ttl Sqft:         | 1,190 |               |               |
| Lot Shape:                                                 |             |                   |       | Parking       |               |
|                                                            |             |                   |       | Ttl Park:     | 1             |
|                                                            |             |                   |       | Garage Sz:    | 1             |
| Access:<br>Lot Feat:                                       |             |                   |       | Galage 52.    |               |
| Park Feat: Guest, Parking Lot, Secured, Stall, Underground |             |                   |       |               |               |

Utilities and Features

| Roof:<br>Heating:                        | Flat, Membrane<br>Baseboard, Electric | Construction:<br>Composite Siding,Metal                                                                           | Construction:<br>Composite Siding,Metal Siding ,Veneer,Wood |               |               |  |  |  |  |  |
|------------------------------------------|---------------------------------------|-------------------------------------------------------------------------------------------------------------------|-------------------------------------------------------------|---------------|---------------|--|--|--|--|--|
| Sewer:                                   |                                       | Frame                                                                                                             |                                                             |               |               |  |  |  |  |  |
| Ext Feat:                                | Courtyard, Other                      |                                                                                                                   | 5                                                           | Flooring:     |               |  |  |  |  |  |
|                                          |                                       |                                                                                                                   | • • •                                                       | Carpet, Vinyl |               |  |  |  |  |  |
|                                          |                                       |                                                                                                                   | Water Source:                                               |               |               |  |  |  |  |  |
|                                          |                                       | Fnd/Bsmt:                                                                                                         |                                                             |               |               |  |  |  |  |  |
|                                          |                                       | Poured Concrete                                                                                                   |                                                             |               |               |  |  |  |  |  |
| Kitchen Appl:<br>Int Feat:<br>Utilities: |                                       | ectric Stove,Garage Control(s),Microwave Hood Fan,Refrigerator,Washer,Window Coverings<br>loorplan,Stone Counters |                                                             |               |               |  |  |  |  |  |
|                                          |                                       |                                                                                                                   | Room Information                                            |               |               |  |  |  |  |  |
| <u>Room</u>                              | Level                                 | Dimensions                                                                                                        | <u>Room</u>                                                 | Level         | Dimensions    |  |  |  |  |  |
| Kitchen                                  | Main                                  | 22`2" x 9`1"                                                                                                      | Dining Room                                                 | Main          | 10`9" x 13`4" |  |  |  |  |  |
| Living Room                              | Main                                  | 13`0" x 9`4"                                                                                                      | Laundry                                                     | Main          | 10`7" x 5`1"  |  |  |  |  |  |
| Bedroom - Pri                            | mary Main                             | 13`7" x 10`8"                                                                                                     | Bedroom                                                     | Main          | 10`3" x 9`7"  |  |  |  |  |  |
| 4pc Bathroom                             | Main                                  | 9`7" x 5`0"                                                                                                       | 4pc Ensuite bath                                            | Main          | 8`6" x 8`3"   |  |  |  |  |  |
| Bedroom                                  | Main                                  | 11`8" x 9`7"                                                                                                      |                                                             |               |               |  |  |  |  |  |
|                                          |                                       |                                                                                                                   | Legal/Tax/Financial                                         |               |               |  |  |  |  |  |