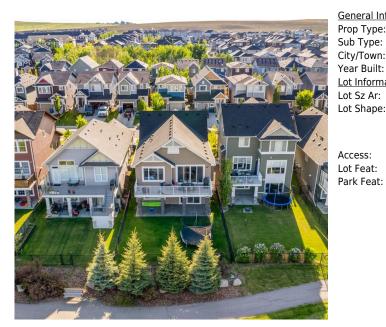

## 102 BAYVIEW Circle, Airdrie T4B4H5

| MLS®#:  | A2139719 | Area:   | Bayview | Listing          | 06/10/24       | List Price: <b>\$899,900</b> |
|---------|----------|---------|---------|------------------|----------------|------------------------------|
| Status: | Active   | County: | Airdrie | Date:<br>Change: | -\$50k, 21-Jun | Association: Fort McMurray   |

| eral Informatior | <u>1</u>    |                   |       | DOM           |           |
|------------------|-------------|-------------------|-------|---------------|-----------|
| у Туре:          | Residential |                   |       | 18            |           |
| Type:            | Detached    |                   |       | <u>Layout</u> |           |
| /Town:           | Airdrie     | Finished Floor Ar | ea    | Beds:         | 4 (2 2 )  |
| r Built:         | 2017        | Abv Sqft:         | 1,625 | Baths:        | 3.0 (3 0) |
| Information      |             | Low Sqft:         |       | Style:        | Bungalow  |
| Sz Ar:           | 5,287 sqft  | Ttl Sqft:         | 1,625 |               |           |
| Shape:           |             |                   |       | Parking       |           |
|                  |             |                   |       | Ttl Park:     | 2         |
|                  |             |                   |       | Garage Sz:    | 2         |

Back Yard,Creek/River/Stream/Pond,Front Yard,Lawn,Landscaped,See Remarks Double Garage Attached,Driveway,Garage Door Opener,Garage Faces Front

|                                | Utilities and Features                                                                                                                                                                                                                                       |                                                       |  |  |  |  |
|--------------------------------|--------------------------------------------------------------------------------------------------------------------------------------------------------------------------------------------------------------------------------------------------------------|-------------------------------------------------------|--|--|--|--|
| Roof:                          | Asphalt Shingle                                                                                                                                                                                                                                              | Construction:                                         |  |  |  |  |
| Heating:                       | Forced Air, Natural Gas, See Remarks                                                                                                                                                                                                                         | Stone, Vinyl Siding                                   |  |  |  |  |
| Sewer:                         |                                                                                                                                                                                                                                                              | Flooring:                                             |  |  |  |  |
| Ext Feat:                      | Lighting                                                                                                                                                                                                                                                     | Carpet, Hardwood, Tile                                |  |  |  |  |
|                                |                                                                                                                                                                                                                                                              | Water Source:                                         |  |  |  |  |
|                                |                                                                                                                                                                                                                                                              | Fnd/Bsmt:                                             |  |  |  |  |
|                                |                                                                                                                                                                                                                                                              | Poured Concrete                                       |  |  |  |  |
| Kitchen Appl:                  | Bar Fridge,Built-In Oven,Dishwasher,Dryer,Garage Control(s),Garburator,Gas Cooktop,Microwave,Range Hood,Refrigerator,Washer,Window Coverings                                                                                                                 |                                                       |  |  |  |  |
| Int Feat:                      | Bar,Built-in Features,Ceiling Fan(s),Closet Organizers,Double Vanity,French Door,High Ceilings,Kitchen Island,No Smoking Home,Open Floorplan,Pantry,Recessed<br>Lighting,Stone Counters,Storage,Vaulted Ceiling(s),Walk-In Closet(s),Wet Bar,Wired for Sound |                                                       |  |  |  |  |
| Utilition                      | Lighting, Stone Counters, Storage, Vaulted                                                                                                                                                                                                                   | Lennig(s), waik-in closel(s), wet bar, when for sound |  |  |  |  |
| Utilities:<br>Room Information |                                                                                                                                                                                                                                                              |                                                       |  |  |  |  |