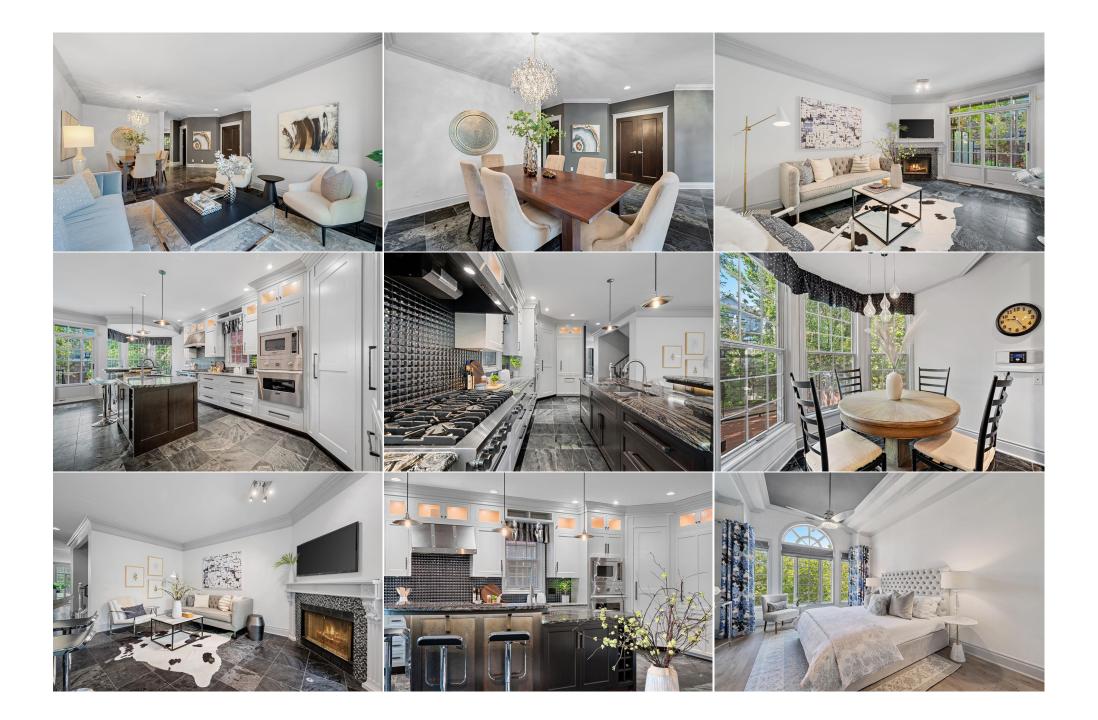

| 4pc Bathroom<br>Furnace/Utility Room            | Third<br>Basement                                                                                                                                                                                                                                                                                                                                                                                                                                                                                                                                                                                                                                                                                                                                                                                                                                                                                                                                                                                                                                                                                                                                                                                                                                                                                                                                                                                                                                                                                                                                                                                                                                                                                                                                                                                                                                                                                                                                                                                                                                                                                                              | 7`9" x 5`11"<br>11`6" x 6`8" | Game Room           | Basement | 19`2" x 15`9" |  |  |  |
|-------------------------------------------------|--------------------------------------------------------------------------------------------------------------------------------------------------------------------------------------------------------------------------------------------------------------------------------------------------------------------------------------------------------------------------------------------------------------------------------------------------------------------------------------------------------------------------------------------------------------------------------------------------------------------------------------------------------------------------------------------------------------------------------------------------------------------------------------------------------------------------------------------------------------------------------------------------------------------------------------------------------------------------------------------------------------------------------------------------------------------------------------------------------------------------------------------------------------------------------------------------------------------------------------------------------------------------------------------------------------------------------------------------------------------------------------------------------------------------------------------------------------------------------------------------------------------------------------------------------------------------------------------------------------------------------------------------------------------------------------------------------------------------------------------------------------------------------------------------------------------------------------------------------------------------------------------------------------------------------------------------------------------------------------------------------------------------------------------------------------------------------------------------------------------------------|------------------------------|---------------------|----------|---------------|--|--|--|
| Furnace/othity Room                             | basement                                                                                                                                                                                                                                                                                                                                                                                                                                                                                                                                                                                                                                                                                                                                                                                                                                                                                                                                                                                                                                                                                                                                                                                                                                                                                                                                                                                                                                                                                                                                                                                                                                                                                                                                                                                                                                                                                                                                                                                                                                                                                                                       | 11 0 X 0 0                   | Legal/Tax/Financial |          |               |  |  |  |
| Title:                                          |                                                                                                                                                                                                                                                                                                                                                                                                                                                                                                                                                                                                                                                                                                                                                                                                                                                                                                                                                                                                                                                                                                                                                                                                                                                                                                                                                                                                                                                                                                                                                                                                                                                                                                                                                                                                                                                                                                                                                                                                                                                                                                                                | Zoning:                      |                     |          |               |  |  |  |
| Fee Simple<br>Legal Desc:                       | 8911892                                                                                                                                                                                                                                                                                                                                                                                                                                                                                                                                                                                                                                                                                                                                                                                                                                                                                                                                                                                                                                                                                                                                                                                                                                                                                                                                                                                                                                                                                                                                                                                                                                                                                                                                                                                                                                                                                                                                                                                                                                                                                                                        | M-C2                         |                     |          |               |  |  |  |
| Legal Desc.                                     | 0911092                                                                                                                                                                                                                                                                                                                                                                                                                                                                                                                                                                                                                                                                                                                                                                                                                                                                                                                                                                                                                                                                                                                                                                                                                                                                                                                                                                                                                                                                                                                                                                                                                                                                                                                                                                                                                                                                                                                                                                                                                                                                                                                        |                              | Remarks             |          |               |  |  |  |
| Pub Rmks:<br>Inclusions:<br>Property Listed By: | This executive townhome is designed to exceed your expectations. Professionally renovated with the finest materials, it features custom window coverings, modern light fixtures, high-end plumbing fixtures, and stylish vanities. The home boasts elegant tile and hardwood floors, and luxurious marble and tile baths. The main floor offers expansive entertaining areas, including spacious living and dining rooms, and a family room with a wood-burning fireplace. The incredible kitchen features updated cabinets, granite countertops, Viking appliances, Fisher Paykel dishwashers, an island with an eating bar, and a cozy breakfast nook. Step out onto the south-facing deck, perfect for year-round barbecuing, which overlooks a private, well-treed garden with a brick paver patio. The second level is highlighted by an exceptional master suite with high tray ceilings, a custom spa-like ensuite with stunning fixtures, and an impressive shower. The suite includes oversized double closets and a separate water closet. Two additional bedrooms enjoy garden views and share a beautifully renovated 4-piece bath. A laundry room with ample cabinets, a sink, and front-loading washer and dryer completes this floor. The third floor, with its 16-foot vaulted ceilings, offers versatile space waiting for your personal touch. It can serve as a second family room or an opulent master bedroom, complete with its own wood-burning fireplace and 4-piece bath. This floor also features custom built-ins around the fireplace, a bar area with ample cabinets and a sink, perfect for an artist or hobbyist, and a large private balcony. The lower level features an oversized front-drive garage with freshly finished granite chip flooring, as well as a generous recreation or exercise room and the mechanical room. Additionally, ouc can enjoy a short stroll to offices, shops, and restaurants on 17th Ave, as well as downtown and Mission. This townhome combines elegance and functionality, offering luxurious living spaces and high-end finishes in a beautifully renovate |                              |                     |          |               |  |  |  |