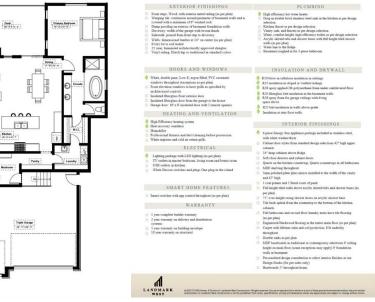

iscover your own private sanctuary. Whether you're sipping your morning coffee on the patio or hosting a summer barbecue in the spacious backyard, this outdoor oasis provides the perfect backdrop for creating cherished memories with loved ones. In a world where comfort and convenience are paramount, this exceptional property stands out as a beacon of luxury living. Don't miss your chance to experience the perfect blend of small-town charm and urban sophistication in Langdon's thriving community. Schedule your private viewing today and make this dream home yours Hood Fan Real Broker |

## TO VIEW THIS PROPERTY WITH AN A-TEAM BUYER'S AGENT PLEASE CONTACT (587) 700-7123

Deck 1

Kitchen

/ o \

Mudroom (- 14)

Living Room

WIC

Buth

Foyer

Bedreom 2



## LANDMARK WEST HOMES SPECIFICATIONS