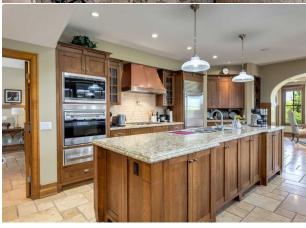

| Walk-In Closet       | Main                                                                                                                                                                                                                                                                                                                                                                                                                                                                                                                                                                                                                                                                                                                                                                                                                                                                                                                                                                                                                                                                                                                                                                                                                                                                                                                                       | 13`2" x 8`7"                                                                                                  | 5pc Ensuite bath                                                                                             | Main                                                                                             | 16`0" x 8`4"                                                                                                                                                                                                                      |
|----------------------|--------------------------------------------------------------------------------------------------------------------------------------------------------------------------------------------------------------------------------------------------------------------------------------------------------------------------------------------------------------------------------------------------------------------------------------------------------------------------------------------------------------------------------------------------------------------------------------------------------------------------------------------------------------------------------------------------------------------------------------------------------------------------------------------------------------------------------------------------------------------------------------------------------------------------------------------------------------------------------------------------------------------------------------------------------------------------------------------------------------------------------------------------------------------------------------------------------------------------------------------------------------------------------------------------------------------------------------------|---------------------------------------------------------------------------------------------------------------|--------------------------------------------------------------------------------------------------------------|--------------------------------------------------------------------------------------------------|-----------------------------------------------------------------------------------------------------------------------------------------------------------------------------------------------------------------------------------|
| Bedroom - Primary    | Main                                                                                                                                                                                                                                                                                                                                                                                                                                                                                                                                                                                                                                                                                                                                                                                                                                                                                                                                                                                                                                                                                                                                                                                                                                                                                                                                       | 13`6" x 20`2"                                                                                                 | Bedroom                                                                                                      | Upper                                                                                            | 13`5" x 12`7"                                                                                                                                                                                                                     |
| 4pc Bathroom         | Upper                                                                                                                                                                                                                                                                                                                                                                                                                                                                                                                                                                                                                                                                                                                                                                                                                                                                                                                                                                                                                                                                                                                                                                                                                                                                                                                                      | 8`3" x 7`11"                                                                                                  | Library                                                                                                      | Upper                                                                                            | 11`10" x 16`6"                                                                                                                                                                                                                    |
| Bedroom              | Upper                                                                                                                                                                                                                                                                                                                                                                                                                                                                                                                                                                                                                                                                                                                                                                                                                                                                                                                                                                                                                                                                                                                                                                                                                                                                                                                                      | 15`10" x 16`9"                                                                                                | Bonus Room                                                                                                   | Basement                                                                                         | 12`8" x 11`3"                                                                                                                                                                                                                     |
| Other                | Basement                                                                                                                                                                                                                                                                                                                                                                                                                                                                                                                                                                                                                                                                                                                                                                                                                                                                                                                                                                                                                                                                                                                                                                                                                                                                                                                                   | 12`0" x 9`11"                                                                                                 | Game Room                                                                                                    | Basement                                                                                         | 26`0" x 11`9"                                                                                                                                                                                                                     |
| Bedroom              | Basement                                                                                                                                                                                                                                                                                                                                                                                                                                                                                                                                                                                                                                                                                                                                                                                                                                                                                                                                                                                                                                                                                                                                                                                                                                                                                                                                   | 19`8" x 13`0"                                                                                                 | 3pc Bathroom                                                                                                 | Basement                                                                                         | 11`0" x 5`10"                                                                                                                                                                                                                     |
| Furnace/Utility Room | Basement                                                                                                                                                                                                                                                                                                                                                                                                                                                                                                                                                                                                                                                                                                                                                                                                                                                                                                                                                                                                                                                                                                                                                                                                                                                                                                                                   | 3`10" x 4`2"                                                                                                  | Media Room                                                                                                   | Basement                                                                                         | 13`10" x 19`0"                                                                                                                                                                                                                    |
| Storage              | Basement                                                                                                                                                                                                                                                                                                                                                                                                                                                                                                                                                                                                                                                                                                                                                                                                                                                                                                                                                                                                                                                                                                                                                                                                                                                                                                                                   | 9`0" x 14`8"                                                                                                  | Exercise Room                                                                                                | Basement                                                                                         | 24`2" x 14`11"                                                                                                                                                                                                                    |
| Storage              | Basement                                                                                                                                                                                                                                                                                                                                                                                                                                                                                                                                                                                                                                                                                                                                                                                                                                                                                                                                                                                                                                                                                                                                                                                                                                                                                                                                   | 6`3" x 11`5"                                                                                                  |                                                                                                              |                                                                                                  |                                                                                                                                                                                                                                   |
| •                    |                                                                                                                                                                                                                                                                                                                                                                                                                                                                                                                                                                                                                                                                                                                                                                                                                                                                                                                                                                                                                                                                                                                                                                                                                                                                                                                                            |                                                                                                               | Legal/Tax/Financial                                                                                          |                                                                                                  |                                                                                                                                                                                                                                   |
| Condo Fee:           |                                                                                                                                                                                                                                                                                                                                                                                                                                                                                                                                                                                                                                                                                                                                                                                                                                                                                                                                                                                                                                                                                                                                                                                                                                                                                                                                            | Title:                                                                                                        |                                                                                                              | Zoning:                                                                                          |                                                                                                                                                                                                                                   |
| \$221                |                                                                                                                                                                                                                                                                                                                                                                                                                                                                                                                                                                                                                                                                                                                                                                                                                                                                                                                                                                                                                                                                                                                                                                                                                                                                                                                                            | Fee Simple                                                                                                    |                                                                                                              | R-1                                                                                              |                                                                                                                                                                                                                                   |
|                      |                                                                                                                                                                                                                                                                                                                                                                                                                                                                                                                                                                                                                                                                                                                                                                                                                                                                                                                                                                                                                                                                                                                                                                                                                                                                                                                                            | Fee Freq:                                                                                                     |                                                                                                              |                                                                                                  |                                                                                                                                                                                                                                   |
|                      |                                                                                                                                                                                                                                                                                                                                                                                                                                                                                                                                                                                                                                                                                                                                                                                                                                                                                                                                                                                                                                                                                                                                                                                                                                                                                                                                            | Monthly                                                                                                       |                                                                                                              |                                                                                                  |                                                                                                                                                                                                                                   |
| Legal Desc:          | 0212033                                                                                                                                                                                                                                                                                                                                                                                                                                                                                                                                                                                                                                                                                                                                                                                                                                                                                                                                                                                                                                                                                                                                                                                                                                                                                                                                    |                                                                                                               |                                                                                                              |                                                                                                  |                                                                                                                                                                                                                                   |
|                      |                                                                                                                                                                                                                                                                                                                                                                                                                                                                                                                                                                                                                                                                                                                                                                                                                                                                                                                                                                                                                                                                                                                                                                                                                                                                                                                                            |                                                                                                               | Remarks                                                                                                      |                                                                                                  |                                                                                                                                                                                                                                   |
| Pub Rmks:            | Minutes of west of Calgary in the award-winning community of Elbow Valley is this custom designed two storey walk-out. The home lives like a hillside bungalow, everything you need is conveniently located on the main level, including the kitchen, master bedroom, great room, den, and laundry. Nestled in an exceptional location, this custom home boasts unparalleled features and design elements that will leave you in awe. With 5,261 square feet of meticulously developed living space, this property offers a perfect blend of functionality and style. As you drive into the community, you will soon realize you are in a unique and special place. The home is situated in the very last cul-de-sac and backs onto a treed natural area overlooking the Elbow River. Upon entering the home, you will immediately feet the warmth enhanced by the detailed custom oak woodwork, soaring vaulted ceilings, and views of the natural green space. The great room on the main level provides a spacious yet comfortable spot to enjoy solitude or gatherings with family and friends. The heart of the home, the kitchen, is a bright and open space designed for both practicality and aesthetics. It is equipped with top-of-the-line stainless steel appliances that will delight any home chef. The large central island |                                                                                                               |                                                                                                              |                                                                                                  |                                                                                                                                                                                                                                   |
|                      | expansive and private<br>are made and momen<br>entertainment area. 1                                                                                                                                                                                                                                                                                                                                                                                                                                                                                                                                                                                                                                                                                                                                                                                                                                                                                                                                                                                                                                                                                                                                                                                                                                                                       | e backyard. Imagine enjoying your<br>ts are cherished. The home feature<br>The main level boasts a spacious m | morning coffee while gazing out a<br>es a total of four bedrooms. Two b<br>aster bedroom, complete with a cu | t the natural beauty that surr<br>edrooms are located on the u<br>ustom-built walk-in closet tha | an amazing dining nook that overlooks the<br>ounds your home. This is where memories<br>pper level with their own bathroom and loft<br>t dreams are made of. Imagine organizing<br>is a sanctuary in itself, featuring a luxuriou |