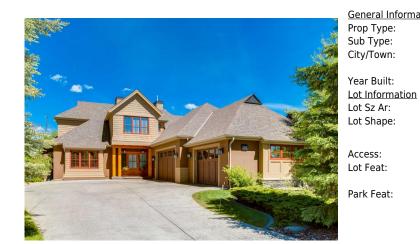

## 116 ELBOW RIDGE Bluffs, Rural Rocky View County T3Z 3T1

MLS®#: A2139966 Area: **Elbow Valley** Listing 06/14/24 List Price: **\$2,150,000** 

Status: Active **Rocky View County** Change: County: None Association: Fort McMurray

Date:

**General Information** 

Residential Prop Type: Sub Type: Detached

> **Rural Rocky View** Finished Floor Area County Abv Saft:

> > 2006 Low Sqft: Ttl Sqft: 3.380

14,810 sqft

<u>Parking</u>

DOM