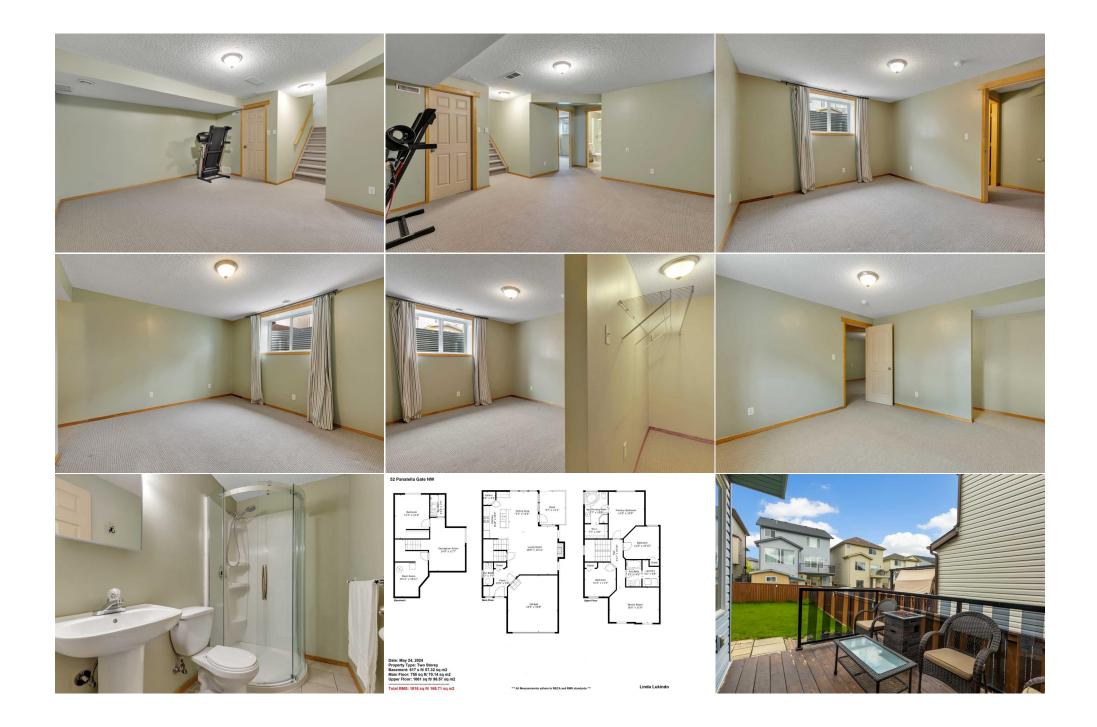

| neral Information | <u>1</u>                                                                       |                   |           | DOM           |           |
|-------------------|--------------------------------------------------------------------------------|-------------------|-----------|---------------|-----------|
| р Туре:           | Residential                                                                    |                   |           | 20            |           |
| Туре:             | Detached                                                                       |                   |           | <u>Layout</u> |           |
| /Town:            | Calgary                                                                        | Finished Floor Ar | <u>ea</u> | Beds:         | 4 (3 1 )  |
| r Built:          | 2005                                                                           | Abv Sqft:         | 1,816     | Baths:        | 3.5 (3 1) |
| Information       |                                                                                | Low Sqft:         |           | Style:        | 2 Storey  |
| Sz Ar:            | 3,831 sqft                                                                     | Ttl Sqft:         | 1,816     |               |           |
| Shape:            |                                                                                |                   |           | Parking       |           |
|                   |                                                                                |                   |           | Ttl Park:     | 4         |
|                   |                                                                                |                   |           | Garage Sz:    | 2         |
| ess:              |                                                                                |                   |           |               |           |
| Feat:<br>k Feat:  | Back Yard,Front Yard,Street Lighting,Rectangular Lot<br>Double Garage Attached |                   |           |               |           |

Utilities and Features

| Roof:<br>Heating:<br>Sewer:<br>Ext Feat:                          | Asphalt Shingle<br>Forced Air<br>Lighting,Rain Gutters |                   | Construction:<br>Vinyl Siding,Wood Fram<br>Flooring:<br>Carpet,Hardwood,Tile<br>Water Source:<br>Fnd/Bsmt:<br>Poured Concrete | Vinyl Siding,Wood Frame<br>Flooring:<br>Carpet,Hardwood,Tile<br>Water Source:<br>Fnd/Bsmt: |                |  |  |
|-------------------------------------------------------------------|--------------------------------------------------------|-------------------|-------------------------------------------------------------------------------------------------------------------------------|--------------------------------------------------------------------------------------------|----------------|--|--|
| Kitchen Appl: Dishwasher,Dryer,Range,Range Hood,Refrigerator,Wash |                                                        |                   |                                                                                                                               |                                                                                            |                |  |  |
| Int Feat:<br>Utilities:                                           |                                                        |                   |                                                                                                                               | Walk-In Closet(s)                                                                          |                |  |  |
|                                                                   |                                                        |                   | Room Information                                                                                                              |                                                                                            |                |  |  |
| Room                                                              | Level                                                  | <u>Dimensions</u> | Room                                                                                                                          | Level                                                                                      | Dimensions     |  |  |
| Foyer                                                             | Main                                                   | 10`9" x 9`0"      | 2pc Bathroom                                                                                                                  | Main                                                                                       | 3`3" x 7`7"    |  |  |
| Living Room                                                       | Main                                                   | 16`8" x 15`11"    | Dining Room                                                                                                                   | Main                                                                                       | 9`3" x 13`5"   |  |  |
| Kitchen                                                           | Main                                                   | 8`10" x 15`4"     | Pantry                                                                                                                        | Main                                                                                       | 4`0" x 4`4"    |  |  |
| Bedroom - Prin                                                    | nary Upper                                             | 11`9" x 15`5"     | 4pc Ensuite bath                                                                                                              | Upper                                                                                      | 7`7" x 10`5"   |  |  |
| Walk-In Closet                                                    | Upper                                                  | 7`7" x 4`8"       | Hall                                                                                                                          | Upper                                                                                      | 4`11" x 15`10" |  |  |
| Bedroom                                                           | Upper                                                  | 11`8" x 10`10"    | 4pc Bathroom                                                                                                                  | Upper                                                                                      | 5`1" x 8`9"    |  |  |
| Laundry                                                           | Upper                                                  | 5`6" x 8`9"       | Bedroom                                                                                                                       | Upper                                                                                      | 10`4" x 11`3"  |  |  |

| Family Room<br>Furnace/Utility Room<br>3pc Bathroom | Upper<br>Basement<br>Basement                                                                                                                                                                                                                                                                                                                                                                                                                                                                                                                                                                                                                                                                                                                                                                                                                                                                                                                                                                                                                                                                                                                                                                                                                                                                                                                                                                                                                                                                                                                                                                                                                                                                                                                                                                                                                                           | 16`5" x 11`8"<br>10`11" x 18`11"<br>4`11" x 7`4" | Game Room<br>Bedroom | Basement<br>Basement | 14`9" x 17`7"<br>11`4" x 14`5" |  |  |  |
|-----------------------------------------------------|-------------------------------------------------------------------------------------------------------------------------------------------------------------------------------------------------------------------------------------------------------------------------------------------------------------------------------------------------------------------------------------------------------------------------------------------------------------------------------------------------------------------------------------------------------------------------------------------------------------------------------------------------------------------------------------------------------------------------------------------------------------------------------------------------------------------------------------------------------------------------------------------------------------------------------------------------------------------------------------------------------------------------------------------------------------------------------------------------------------------------------------------------------------------------------------------------------------------------------------------------------------------------------------------------------------------------------------------------------------------------------------------------------------------------------------------------------------------------------------------------------------------------------------------------------------------------------------------------------------------------------------------------------------------------------------------------------------------------------------------------------------------------------------------------------------------------------------------------------------------------|--------------------------------------------------|----------------------|----------------------|--------------------------------|--|--|--|
| Legal/Tax/Financial                                 |                                                                                                                                                                                                                                                                                                                                                                                                                                                                                                                                                                                                                                                                                                                                                                                                                                                                                                                                                                                                                                                                                                                                                                                                                                                                                                                                                                                                                                                                                                                                                                                                                                                                                                                                                                                                                                                                         |                                                  |                      |                      |                                |  |  |  |
| Title:<br><b>Fee Simple</b><br>Legal Desc:          | 0414369                                                                                                                                                                                                                                                                                                                                                                                                                                                                                                                                                                                                                                                                                                                                                                                                                                                                                                                                                                                                                                                                                                                                                                                                                                                                                                                                                                                                                                                                                                                                                                                                                                                                                                                                                                                                                                                                 | Zoning:<br><b>R-1N</b>                           | Remarks              |                      |                                |  |  |  |
| Pub Rmks:<br>Inclusions:<br>Property Listed By:     | Welcome to your dream home in the highly desirable community of Panorama Hills! This beautiful original owner residence offers over 2,400 square feet of wonderfully developed living space, combining style, comfort, and functionality to perfection. You'll appreciate the added comfort of air conditioning throughout the home! Step inside to be greeted by a warm and inviting foyer that leads to a bright and open concept layout. The spacious living room features a central fireplace, creating a cozy atmosphere perfect for relaxing and entertaining. The kitchen, equipped with a corner pantry, ample counter space, and sleek stainless steel appliances, is perfect for all your culinary endeavors. Adjacent to the kitchen, the large dining nook is ideal for family meals and entertaining guests. A convenient half bath on this level adds to the home's thoughtful design. The second level boasts a large bonus room with vaulted ceilings, providing a versatile space for a family room or entertainment area. Two spacious secondary bedrooms share a full 4-piece main bath, ensuring comfort and convenience. The beautiful primary suite, also with vaulted ceilings, includes a walk-in closet and a lovely ensuite with a separate tub and shower. A handy laundry room on this level makes chores a breeze. The fully developed and permitted basement offers a large recreation area, a fourth bedroom, and a third full bathroom, providing additional living space and flexibility for various needs. Panorama Hills is a vibrant, family-friendly community surrounded by schools, amenities, and transit options. Residents enjoy access to an exclusive community centre featuring a BBQ area, playground, splash park, and much more. Seize the opportunity to live in this sought-after community today! Blinds Real Broker |                                                  |                      |                      |                                |  |  |  |