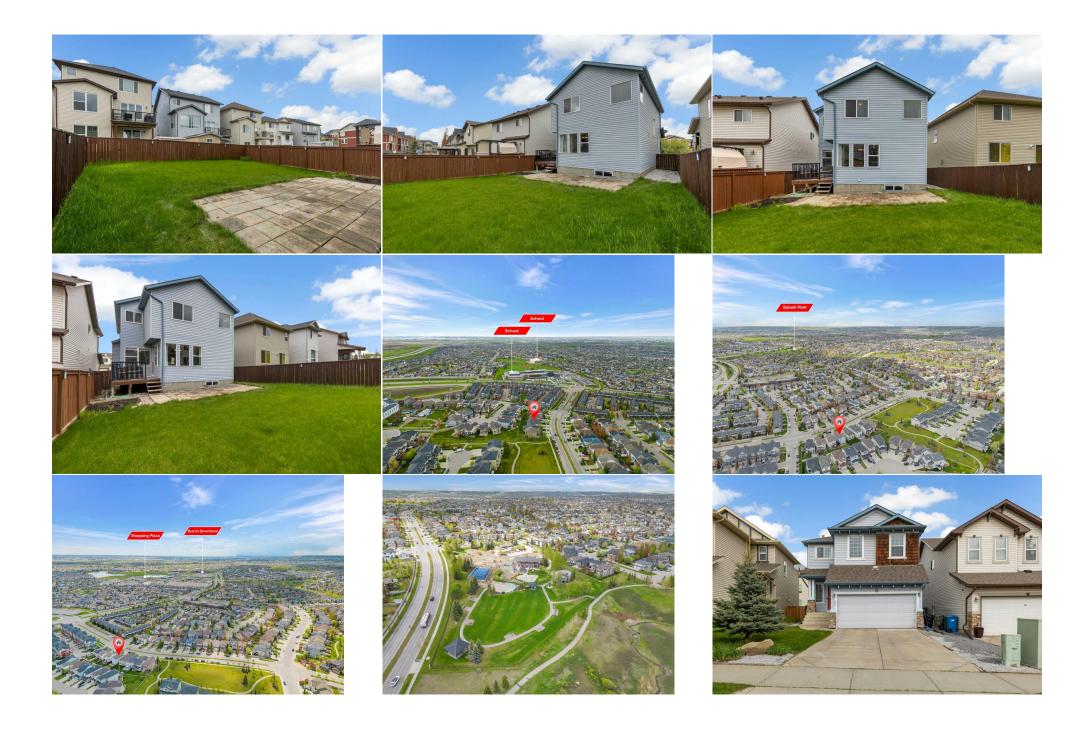

| Family Room<br>Furnace/Utility Room<br>3pc Bathroom | Upper<br>Basement<br>Basement                                                                                                                                                                                                                                                                                                                                                                                                                                                                                                                                                                                                                                                                                                                                                                                                                                                                                                                                                                                                                                                                                                                                                                                                                                                                                                                                                                                                                                                                                                                                                                                                                                                                                                                                                                                                                                           | 16`5" x 11`8"<br>10`11" x 18`11"<br>4`11" x 7`4" | Game Room<br>Bedroom | Basement<br>Basement | 14`9" x 17`7"<br>11`4" x 14`5" |  |  |  |
|-----------------------------------------------------|-------------------------------------------------------------------------------------------------------------------------------------------------------------------------------------------------------------------------------------------------------------------------------------------------------------------------------------------------------------------------------------------------------------------------------------------------------------------------------------------------------------------------------------------------------------------------------------------------------------------------------------------------------------------------------------------------------------------------------------------------------------------------------------------------------------------------------------------------------------------------------------------------------------------------------------------------------------------------------------------------------------------------------------------------------------------------------------------------------------------------------------------------------------------------------------------------------------------------------------------------------------------------------------------------------------------------------------------------------------------------------------------------------------------------------------------------------------------------------------------------------------------------------------------------------------------------------------------------------------------------------------------------------------------------------------------------------------------------------------------------------------------------------------------------------------------------------------------------------------------------|--------------------------------------------------|----------------------|----------------------|--------------------------------|--|--|--|
| Legal/Tax/Financial                                 |                                                                                                                                                                                                                                                                                                                                                                                                                                                                                                                                                                                                                                                                                                                                                                                                                                                                                                                                                                                                                                                                                                                                                                                                                                                                                                                                                                                                                                                                                                                                                                                                                                                                                                                                                                                                                                                                         |                                                  |                      |                      |                                |  |  |  |
| Title:<br><b>Fee Simple</b><br>Legal Desc:          | 0414369                                                                                                                                                                                                                                                                                                                                                                                                                                                                                                                                                                                                                                                                                                                                                                                                                                                                                                                                                                                                                                                                                                                                                                                                                                                                                                                                                                                                                                                                                                                                                                                                                                                                                                                                                                                                                                                                 | Zoning:<br><b>R-1N</b>                           | Remarks              |                      |                                |  |  |  |
| Pub Rmks:<br>Inclusions:<br>Property Listed By:     | Welcome to your dream home in the highly desirable community of Panorama Hills! This beautiful original owner residence offers over 2,400 square feet of wonderfully developed living space, combining style, comfort, and functionality to perfection. You'll appreciate the added comfort of air conditioning throughout the home! Step inside to be greeted by a warm and inviting foyer that leads to a bright and open concept layout. The spacious living room features a central fireplace, creating a cozy atmosphere perfect for relaxing and entertaining. The kitchen, equipped with a corner pantry, ample counter space, and sleek stainless steel appliances, is perfect for all your culinary endeavors. Adjacent to the kitchen, the large dining nook is ideal for family meals and entertaining guests. A convenient half bath on this level adds to the home's thoughtful design. The second level boasts a large bonus room with vaulted ceilings, providing a versatile space for a family room or entertainment area. Two spacious secondary bedrooms share a full 4-piece main bath, ensuring comfort and convenience. The beautiful primary suite, also with vaulted ceilings, includes a walk-in closet and a lovely ensuite with a separate tub and shower. A handy laundry room on this level makes chores a breeze. The fully developed and permitted basement offers a large recreation area, a fourth bedroom, and a third full bathroom, providing additional living space and flexibility for various needs. Panorama Hills is a vibrant, family-friendly community surrounded by schools, amenities, and transit options. Residents enjoy access to an exclusive community centre featuring a BBQ area, playground, splash park, and much more. Seize the opportunity to live in this sought-after community today! Blinds Real Broker |                                                  |                      |                      |                                |  |  |  |