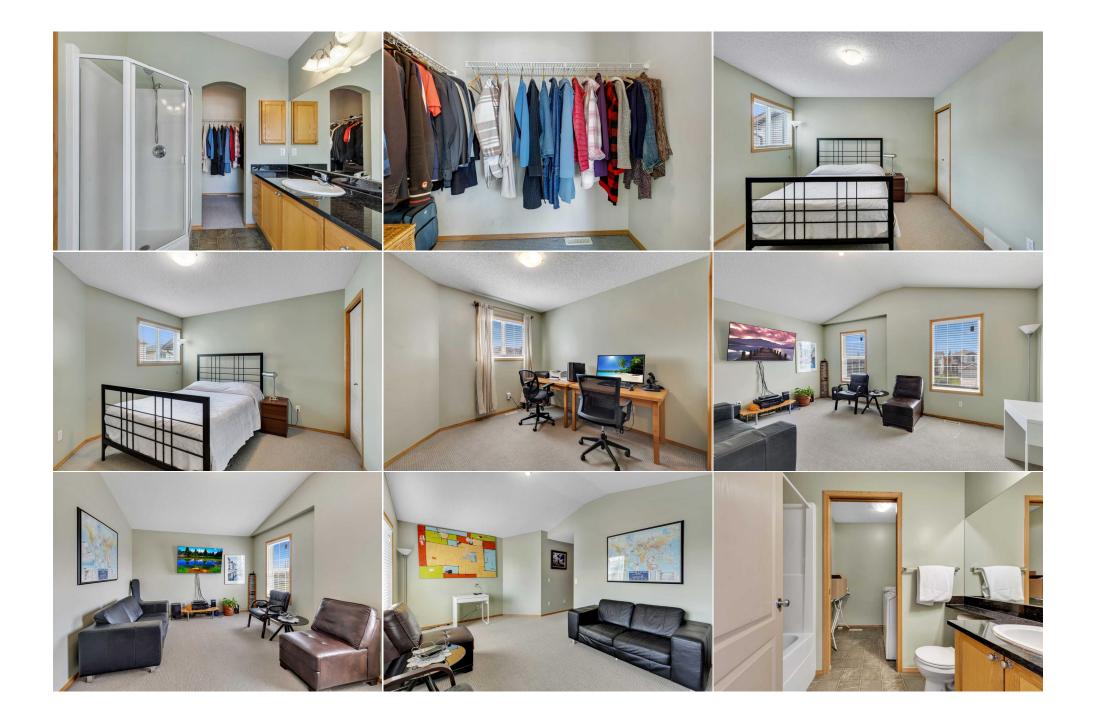

Utilities and Features

| Roof:<br>Heating:<br>Sewer:<br>Ext Feat:                          | Asphalt Shingle<br>Forced Air<br>Lighting,Rain Gutters |                   | Construction:<br>Vinyl Siding,Wood Fram<br>Flooring:<br>Carpet,Hardwood,Tile<br>Water Source:<br>Fnd/Bsmt:<br>Poured Concrete | Vinyl Siding,Wood Frame<br>Flooring:<br>Carpet,Hardwood,Tile<br>Water Source:<br>Fnd/Bsmt: |                |  |  |
|-------------------------------------------------------------------|--------------------------------------------------------|-------------------|-------------------------------------------------------------------------------------------------------------------------------|--------------------------------------------------------------------------------------------|----------------|--|--|
| Kitchen Appl: Dishwasher,Dryer,Range,Range Hood,Refrigerator,Wash |                                                        |                   |                                                                                                                               |                                                                                            |                |  |  |
| Int Feat:<br>Utilities:                                           |                                                        |                   |                                                                                                                               | Walk-In Closet(s)                                                                          |                |  |  |
|                                                                   |                                                        |                   | Room Information                                                                                                              |                                                                                            |                |  |  |
| Room                                                              | Level                                                  | <u>Dimensions</u> | Room                                                                                                                          | Level                                                                                      | Dimensions     |  |  |
| Foyer                                                             | Main                                                   | 10`9" x 9`0"      | 2pc Bathroom                                                                                                                  | Main                                                                                       | 3`3" x 7`7"    |  |  |
| Living Room                                                       | Main                                                   | 16`8" x 15`11"    | Dining Room                                                                                                                   | Main                                                                                       | 9`3" x 13`5"   |  |  |
| Kitchen                                                           | Main                                                   | 8`10" x 15`4"     | Pantry                                                                                                                        | Main                                                                                       | 4`0" x 4`4"    |  |  |
| Bedroom - Prin                                                    | nary Upper                                             | 11`9" x 15`5"     | 4pc Ensuite bath                                                                                                              | Upper                                                                                      | 7`7" x 10`5"   |  |  |
| Walk-In Closet                                                    | Upper                                                  | 7`7" x 4`8"       | Hall                                                                                                                          | Upper                                                                                      | 4`11" x 15`10" |  |  |
| Bedroom                                                           | Upper                                                  | 11`8" x 10`10"    | 4pc Bathroom                                                                                                                  | Upper                                                                                      | 5`1" x 8`9"    |  |  |
| Laundry                                                           | Upper                                                  | 5`6" x 8`9"       | Bedroom                                                                                                                       | Upper                                                                                      | 10`4" x 11`3"  |  |  |

| Family Room<br>Furnace/Utility Room<br>3pc Bathroom | Upper<br>Basement<br>Basement                                                                                                                                                                                                                                                                                                                                                                                                                                                                                                                                                                                                                                                                                                                                                                                                                                                                                                                                                                                                                                                                                                                                                                                                                                                                                                                                                                                                                                                                                                                                                                                                                                                                                                                                                                                                                                           | 16`5" x 11`8"<br>10`11" x 18`11"<br>4`11" x 7`4" | Game Room<br>Bedroom | Basement<br>Basement | 14`9" x 17`7"<br>11`4" x 14`5" |  |  |  |
|-----------------------------------------------------|-------------------------------------------------------------------------------------------------------------------------------------------------------------------------------------------------------------------------------------------------------------------------------------------------------------------------------------------------------------------------------------------------------------------------------------------------------------------------------------------------------------------------------------------------------------------------------------------------------------------------------------------------------------------------------------------------------------------------------------------------------------------------------------------------------------------------------------------------------------------------------------------------------------------------------------------------------------------------------------------------------------------------------------------------------------------------------------------------------------------------------------------------------------------------------------------------------------------------------------------------------------------------------------------------------------------------------------------------------------------------------------------------------------------------------------------------------------------------------------------------------------------------------------------------------------------------------------------------------------------------------------------------------------------------------------------------------------------------------------------------------------------------------------------------------------------------------------------------------------------------|--------------------------------------------------|----------------------|----------------------|--------------------------------|--|--|--|
| Legal/Tax/Financial                                 |                                                                                                                                                                                                                                                                                                                                                                                                                                                                                                                                                                                                                                                                                                                                                                                                                                                                                                                                                                                                                                                                                                                                                                                                                                                                                                                                                                                                                                                                                                                                                                                                                                                                                                                                                                                                                                                                         |                                                  |                      |                      |                                |  |  |  |
| Title:<br><b>Fee Simple</b><br>Legal Desc:          | 0414369                                                                                                                                                                                                                                                                                                                                                                                                                                                                                                                                                                                                                                                                                                                                                                                                                                                                                                                                                                                                                                                                                                                                                                                                                                                                                                                                                                                                                                                                                                                                                                                                                                                                                                                                                                                                                                                                 | Zoning:<br><b>R-1N</b>                           | Remarks              |                      |                                |  |  |  |
| Pub Rmks:<br>Inclusions:<br>Property Listed By:     | Welcome to your dream home in the highly desirable community of Panorama Hills! This beautiful original owner residence offers over 2,400 square feet of wonderfully developed living space, combining style, comfort, and functionality to perfection. You'll appreciate the added comfort of air conditioning throughout the home! Step inside to be greeted by a warm and inviting foyer that leads to a bright and open concept layout. The spacious living room features a central fireplace, creating a cozy atmosphere perfect for relaxing and entertaining. The kitchen, equipped with a corner pantry, ample counter space, and sleek stainless steel appliances, is perfect for all your culinary endeavors. Adjacent to the kitchen, the large dining nook is ideal for family meals and entertaining guests. A convenient half bath on this level adds to the home's thoughtful design. The second level boasts a large bonus room with vaulted ceilings, providing a versatile space for a family room or entertainment area. Two spacious secondary bedrooms share a full 4-piece main bath, ensuring comfort and convenience. The beautiful primary suite, also with vaulted ceilings, includes a walk-in closet and a lovely ensuite with a separate tub and shower. A handy laundry room on this level makes chores a breeze. The fully developed and permitted basement offers a large recreation area, a fourth bedroom, and a third full bathroom, providing additional living space and flexibility for various needs. Panorama Hills is a vibrant, family-friendly community surrounded by schools, amenities, and transit options. Residents enjoy access to an exclusive community centre featuring a BBQ area, playground, splash park, and much more. Seize the opportunity to live in this sought-after community today! Blinds Real Broker |                                                  |                      |                      |                                |  |  |  |