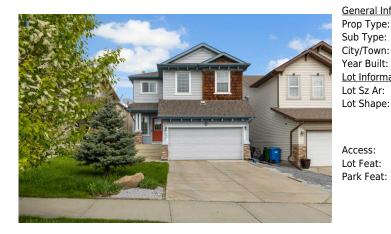

## 52 PANATELLA Gate, Calgary T3K 6C7

| MLS®#:  | A2140026 | Area:   | Panorama Hills | Listing<br>Date: | 06/10/24 | List Price: <b>\$719,000</b> |
|---------|----------|---------|----------------|------------------|----------|------------------------------|
| Status: | Active   | County: | Calgary        | Change:          | None     | Association: Fort McMurray   |

| neral Information | <u>1</u>                                                                       |                   |           | DOM           |           |
|-------------------|--------------------------------------------------------------------------------|-------------------|-----------|---------------|-----------|
| р Туре:           | Residential                                                                    |                   |           | 20            |           |
| Туре:             | Detached                                                                       |                   |           | <u>Layout</u> |           |
| /Town:            | Calgary                                                                        | Finished Floor Ar | <u>ea</u> | Beds:         | 4 (3 1 )  |
| r Built:          | 2005                                                                           | Abv Sqft:         | 1,816     | Baths:        | 3.5 (3 1) |
| Information       |                                                                                | Low Sqft:         |           | Style:        | 2 Storey  |
| Sz Ar:            | 3,831 sqft                                                                     | Ttl Sqft:         | 1,816     |               |           |
| Shape:            |                                                                                |                   |           | Parking       |           |
|                   |                                                                                |                   |           | Ttl Park:     | 4         |
|                   |                                                                                |                   |           | Garage Sz:    | 2         |
| ess:              |                                                                                |                   |           |               |           |
| Feat:<br>k Feat:  | Back Yard,Front Yard,Street Lighting,Rectangular Lot<br>Double Garage Attached |                   |           |               |           |