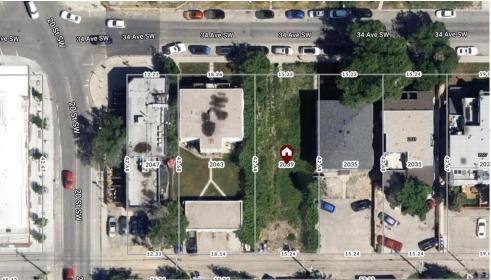

## Legal/Tax/Financial

Title: Zoning: Fee Simple MU-1 f3.0h16

Legal Desc: 4530AC

Remarks

Pub Rmks:

This mixed-use development site is perfect for builders, developers, or investors looking for an attractive opportunity in the inner city! Centrally located in the heart of Altadore, this 50' x 140' lot is level and already cleared, saving you time and money, with extensive options thanks to its oversized dimensions. Situated directly along the newly developed shops at Avenue Thirty Four within prominent Marda Loop, which is known to be one of the city's busiest and most sought after commercial districts. Zoned MU-1h16f3 with an additional 20' to work with, for a creative build unlike others in the area. Highest and best use for this site would be retail on the bottom with residential above, and zoning allowance maximums are 16 meters in height and up to 21,000 buildable sq. ft. This location couldn't be more ideal as it is enveloped by coveted retail space in a vibrant neighborhood that welcomes development, with proximity to parks, green spaces, boutiques and more, and easy access for transit users, pedestrians, cyclists and vehicle traffic alike. Look no further for a desirable development play, conveniently located nearby major thoroughfares including 14th Street SW and Crowchild Trail.