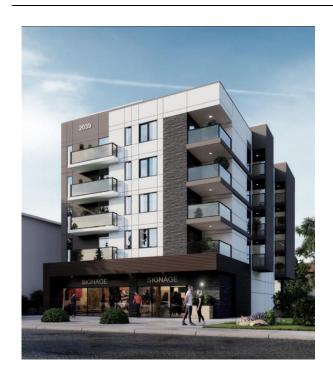

## Legal/Tax/Financial

Title: Zoning: Fee Simple MU-1 f3.0h16

Legal Desc: 4530AC

Remarks

Pub Rmks:

This mixed-use development site is perfect for builders, developers, or investors looking for an attractive opportunity in the inner city! Centrally located in the heart of Altadore, this 50' x 140' lot is level and already cleared, saving you time and money, with extensive options thanks to its oversized dimensions. Situated directly along the newly developed shops at Avenue Thirty Four within prominent Marda Loop, which is known to be one of the city's busiest and most sought after commercial districts. Zoned MU-1h16f3 with an additional 20' to work with, for a creative build unlike others in the area. Highest and best use for this site would be retail on the bottom with residential above, and zoning allowance maximums are 16 meters in height and up to 21,000 buildable sq. ft. This location couldn't be more ideal as it is enveloped by coveted retail space in a vibrant neighborhood that welcomes development, with proximity to parks, green spaces, boutiques and more, and easy access for transit users, pedestrians, cyclists and vehicle traffic alike. Look no further for a desirable development play, conveniently located nearby major thoroughfares including 14th Street SW and Crowchild Trail.