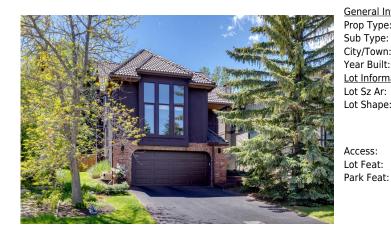

## 8 STRATHWOOD Bay, Calgary T3H1V6

| MLS®#:  | A2140070 | Area:   | Strathcona Park | Listing<br>Date: | 06/11/24 | List Price: <b>\$974,500</b> |
|---------|----------|---------|-----------------|------------------|----------|------------------------------|
| Status: | Active   | County: | Calgary         | Change:          | None     | Association: Fort McMurray   |

| eral Information | <u>1</u>                                   |                   |           | DOM           |           |  |
|------------------|--------------------------------------------|-------------------|-----------|---------------|-----------|--|
| Туре:            | Residential                                |                   |           | 17            |           |  |
| Туре:            | Detached                                   |                   |           | <u>Layout</u> |           |  |
| Town:            | Calgary                                    | Finished Floor Ar | <u>ea</u> | Beds:         | 3 (3 )    |  |
| Built:           | 1985                                       | Abv Sqft:         | 2,227     | Baths:        | 3.5 (3 1) |  |
| nformation       |                                            | Low Sqft:         |           | Style:        | 2 Storey  |  |
| Sz Ar:           | 5,414 sqft                                 | Ttl Sqft:         | 2,227     |               |           |  |
| Shape:           |                                            |                   |           | Parking       |           |  |
|                  |                                            |                   |           | Ttl Park:     | 4         |  |
|                  |                                            |                   |           | Garage Sz:    | 2         |  |
| SS:              |                                            |                   |           |               |           |  |
| eat:             | Back Yard,Cul-De-Sac,Rectangular Lot,Treed |                   |           |               |           |  |
| Feat:            | Double Garage Attached                     |                   |           |               |           |  |