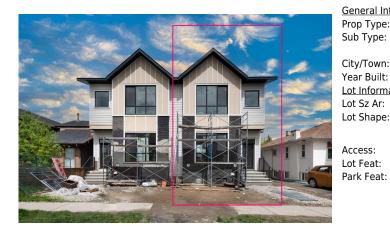

## 240 22 Avenue, Calgary T2M 1N1

| MLS®#:  | A2140074 | Area:   | Tuxedo Park | Listing<br>Date: | 06/10/24 | List Price: <b>\$989,000</b> |
|---------|----------|---------|-------------|------------------|----------|------------------------------|
| Status: | Active   | County: | Calgary     | Change:          | None     | Association: Fort McMurray   |

| al Information   | l                                                   |                   |       | DOM                         |                       |  |
|------------------|-----------------------------------------------------|-------------------|-------|-----------------------------|-----------------------|--|
| Гуре:            | Residential                                         |                   |       | 20                          |                       |  |
| ype:             | Semi Detached                                       | (Half             |       | <u>Layout</u>               |                       |  |
|                  | Duplex)                                             | Finished Floor Ar | ea    | Beds:                       | 4(31)                 |  |
| own:             | Calgary                                             | Abv Sqft:         | 2,013 | Baths:                      | 3.5 (3 1)             |  |
| Built:           | 2024                                                | Low Sqft:         |       | Style:                      | 2 Storey,Side by Side |  |
| <u>formation</u> |                                                     | Ttl Sqft:         | 2,013 |                             |                       |  |
| : Ar:            | 3,000 sqft                                          |                   |       | De alcia a                  |                       |  |
| nape:            |                                                     |                   |       | <u>Parking</u><br>Ttl Park: | 4                     |  |
|                  |                                                     |                   |       | Garage Sz:                  | 2                     |  |
| s:               |                                                     |                   |       |                             | _                     |  |
| at:              | Back Lane,City Lot,Landscaped,Level,Rectangular Lot |                   |       |                             |                       |  |
| eat:             | Double Garage Detached                              |                   |       |                             |                       |  |

| Bedroom                                                                                                                                                                                                                                                                                                                                                                                                                                                                                                                                                                                                                                                                                                                                                                                                                                                                                                                                                                                                                                                                                                                                                                                                                                                                                                                                                                                                                                                                                                                                                                                                                                                                                                                                                                      | Basement | 13`3" x 16`3"  | Family Room<br>Legal/Tax/Financial | Basement | 19`2" x 19`3"                                                                                                                                                                                                                                                                                                                                                                                                                                                                                                    |
|------------------------------------------------------------------------------------------------------------------------------------------------------------------------------------------------------------------------------------------------------------------------------------------------------------------------------------------------------------------------------------------------------------------------------------------------------------------------------------------------------------------------------------------------------------------------------------------------------------------------------------------------------------------------------------------------------------------------------------------------------------------------------------------------------------------------------------------------------------------------------------------------------------------------------------------------------------------------------------------------------------------------------------------------------------------------------------------------------------------------------------------------------------------------------------------------------------------------------------------------------------------------------------------------------------------------------------------------------------------------------------------------------------------------------------------------------------------------------------------------------------------------------------------------------------------------------------------------------------------------------------------------------------------------------------------------------------------------------------------------------------------------------|----------|----------------|------------------------------------|----------|------------------------------------------------------------------------------------------------------------------------------------------------------------------------------------------------------------------------------------------------------------------------------------------------------------------------------------------------------------------------------------------------------------------------------------------------------------------------------------------------------------------|
| Title:<br><b>Fee Simple</b><br>Legal Desc:                                                                                                                                                                                                                                                                                                                                                                                                                                                                                                                                                                                                                                                                                                                                                                                                                                                                                                                                                                                                                                                                                                                                                                                                                                                                                                                                                                                                                                                                                                                                                                                                                                                                                                                                   | 21290    | Zoning:<br>RC2 | Remarks                            |          |                                                                                                                                                                                                                                                                                                                                                                                                                                                                                                                  |
| Remarks   Pub Rmks: Welcome to your brand new duplex, conveniently located near downtown! This stunning property offers a perfect blend comfort. As you step inside, you'll immediately notice the attention to detail and the high-quality finishes throughout. T layout, with 10-foot ceilings that enhance the sense of space and openness. The heart of the home is the beautiful kitch appliances, and ample countertop space create an ideal environment for culinary creativity Whether you're hosting dimr this kitchen is sure to impress, and living room with fireplace and patio door along with mudroom Upstairs, you'll find the luxurious master suite complete with a stunning ensuite bathroom. The ensuite features a stylish walk-in closet, providi wardrobe essentials. With its elegant design and thoughtful layout, the master suite is truly a private oasis where you care two other bedrooms along with loft area which can be used as office or living room upstairs along with full washroom doesn't end there - the finished basement offers additional living space, perfect for entertaining guests or accommodat bedroom, a full washroom, and a convenient wet bar area, making it the perfect spot for movie nights or weekend gather charming backyard where you can enjoy the outdoors and soak up the sunshine. Whether you're gardening, grilling, or soutdoor space offers endless possibilities for enjoyment. With its prime location near downtown, this brand new duplex convenience of urban living combined with the comfort and tranquility of a suburban retreat. Don't miss your chance to house comes with full kitchen appliances package ,central AC, & washer dryer included in the price .   NA Property Listed By: NA |          |                |                                    |          | The main floor boasts a spacious and inviting<br>then, where sleek cabinetry, stainless steel<br>ther parties or enjoying a quiet meal at home,<br>three generously sized bedrooms, including a<br>ting plenty of storage space for your<br>can relax and unwind after a long day. There<br>m and full laundry room But the luxury<br>ting extended family. Here, you'll find a cozy<br>erings. Outside, the duplex features a<br>simply relaxing with a good book, this<br>offers the best of both worlds - the |