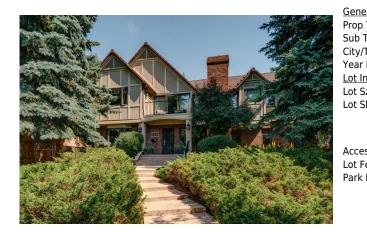

## 1212 MONTREAL Avenue, Calgary T2T 0Z4

| MLS®#:  | A2140077 | Area:   | Upper Mount Royal | Listing | 06/15/24        | List Price: <b>\$3,420,000</b> |
|---------|----------|---------|-------------------|---------|-----------------|--------------------------------|
|         |          |         |                   | Date:   |                 |                                |
| Status: | Active   | County: | Calgary           | Change: | -\$170k, 11-Oct | Association: Fort McMurray     |

| neral Information | 1                                                            |                   |           | DOM           |           |  |
|-------------------|--------------------------------------------------------------|-------------------|-----------|---------------|-----------|--|
| р Туре:           | Residential                                                  |                   |           | 159           |           |  |
| о Туре:           | Detached                                                     |                   |           | <u>Layout</u> |           |  |
| //Town:           | Calgary                                                      | Finished Floor Ar | <u>ea</u> | Beds:         | 6 (51)    |  |
| r Built:          | 1983                                                         | Abv Sqft:         | 4,741     | Baths:        | 5.5 (4 3) |  |
| Information       |                                                              | Low Sqft:         |           | Style:        | 2 Storey  |  |
| Sz Ar:            | 10,484 sqft                                                  | Ttl Sqft:         | 4,741     |               |           |  |
| Shape:            |                                                              |                   |           | Parking       |           |  |
|                   |                                                              |                   |           | Ttl Park:     | 3         |  |
|                   |                                                              |                   |           | Garage Sz:    | 3         |  |
| ess:              |                                                              |                   |           | 5             |           |  |
| Feat:             | Back Lane,Back Yard,Front Yard,Lawn,Irregular Lot,Landscaped |                   |           |               |           |  |
| k Feat:           | Triple Garage Detached                                       |                   |           |               |           |  |