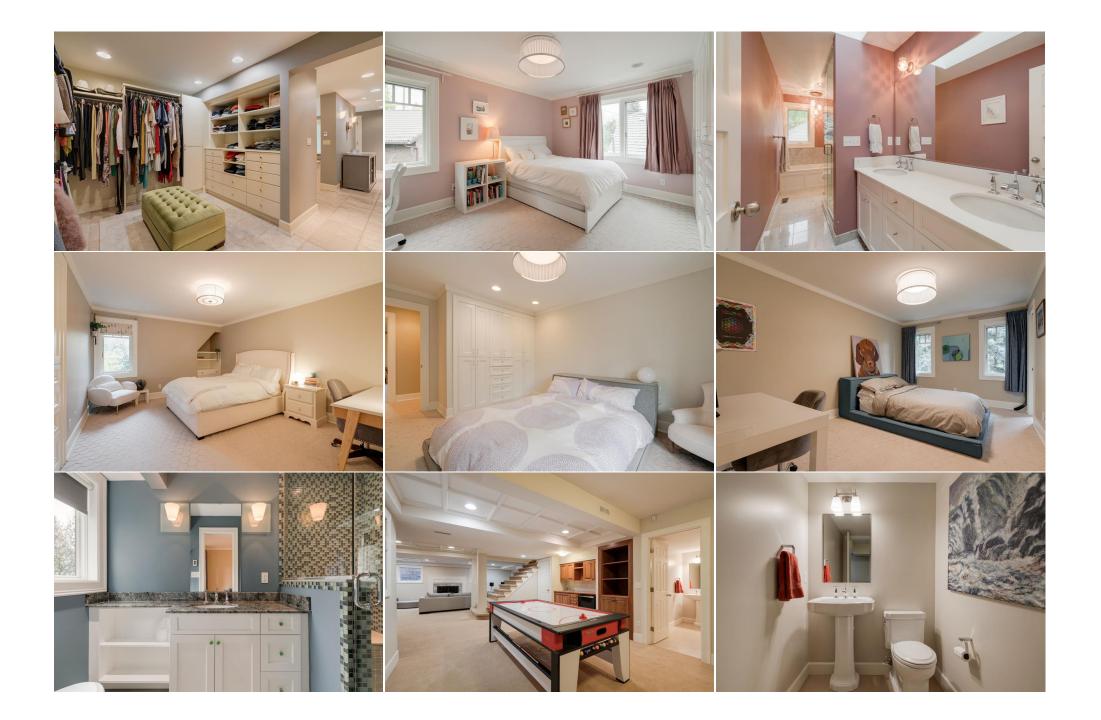

| Mud Room                 | Main                                                                                                                                                                                                                                                                                                                                                                                                                                                                                                                                                                                                                                                                                                                                                                                                                                                                                                                                                                                                                                                                                                                                                                                                                                                                                                                                                                                                                                                                                                                                                                                                                                                                                                                                                                                                                                                                                                                                                                                                                                                                                                                                                               | 7`0" x 14`10"  | Office                                                                          | Main     | 11`4" x 13`10"                                            |  |  |  |
|--------------------------|--------------------------------------------------------------------------------------------------------------------------------------------------------------------------------------------------------------------------------------------------------------------------------------------------------------------------------------------------------------------------------------------------------------------------------------------------------------------------------------------------------------------------------------------------------------------------------------------------------------------------------------------------------------------------------------------------------------------------------------------------------------------------------------------------------------------------------------------------------------------------------------------------------------------------------------------------------------------------------------------------------------------------------------------------------------------------------------------------------------------------------------------------------------------------------------------------------------------------------------------------------------------------------------------------------------------------------------------------------------------------------------------------------------------------------------------------------------------------------------------------------------------------------------------------------------------------------------------------------------------------------------------------------------------------------------------------------------------------------------------------------------------------------------------------------------------------------------------------------------------------------------------------------------------------------------------------------------------------------------------------------------------------------------------------------------------------------------------------------------------------------------------------------------------|----------------|---------------------------------------------------------------------------------|----------|-----------------------------------------------------------|--|--|--|
| 3pc Ensuite bath         | Second                                                                                                                                                                                                                                                                                                                                                                                                                                                                                                                                                                                                                                                                                                                                                                                                                                                                                                                                                                                                                                                                                                                                                                                                                                                                                                                                                                                                                                                                                                                                                                                                                                                                                                                                                                                                                                                                                                                                                                                                                                                                                                                                                             | 9`5" x 5`2"    | 5pc Ensuite bath                                                                | Second   | 19`8" x 16`2"                                             |  |  |  |
| 5pc Bathroom             | Second                                                                                                                                                                                                                                                                                                                                                                                                                                                                                                                                                                                                                                                                                                                                                                                                                                                                                                                                                                                                                                                                                                                                                                                                                                                                                                                                                                                                                                                                                                                                                                                                                                                                                                                                                                                                                                                                                                                                                                                                                                                                                                                                                             | 15`2" x 5`3"   | Bedroom                                                                         | Second   | 12`9" x 13`7"                                             |  |  |  |
| Bedroom                  | Second                                                                                                                                                                                                                                                                                                                                                                                                                                                                                                                                                                                                                                                                                                                                                                                                                                                                                                                                                                                                                                                                                                                                                                                                                                                                                                                                                                                                                                                                                                                                                                                                                                                                                                                                                                                                                                                                                                                                                                                                                                                                                                                                                             | 15`2" x 11`2"  | Bedroom                                                                         | Second   | 15`7" x 10`5"                                             |  |  |  |
| Bedroom                  | Second                                                                                                                                                                                                                                                                                                                                                                                                                                                                                                                                                                                                                                                                                                                                                                                                                                                                                                                                                                                                                                                                                                                                                                                                                                                                                                                                                                                                                                                                                                                                                                                                                                                                                                                                                                                                                                                                                                                                                                                                                                                                                                                                                             | 18`2" x 12`3"  | Bedroom - Primary                                                               | Second   | 16`4" x 13`10"                                            |  |  |  |
| Storage                  | Second                                                                                                                                                                                                                                                                                                                                                                                                                                                                                                                                                                                                                                                                                                                                                                                                                                                                                                                                                                                                                                                                                                                                                                                                                                                                                                                                                                                                                                                                                                                                                                                                                                                                                                                                                                                                                                                                                                                                                                                                                                                                                                                                                             | 5`5" x 3`10"   | Walk-In Closet                                                                  | Second   | 11`0" x 12`5"                                             |  |  |  |
| 2pc Bathroom             | Basement                                                                                                                                                                                                                                                                                                                                                                                                                                                                                                                                                                                                                                                                                                                                                                                                                                                                                                                                                                                                                                                                                                                                                                                                                                                                                                                                                                                                                                                                                                                                                                                                                                                                                                                                                                                                                                                                                                                                                                                                                                                                                                                                                           | 9`1" x 4`9"    | 3pc Bathroom                                                                    | Basement | 6`6" x 6`0"                                               |  |  |  |
| Bedroom                  | Basement                                                                                                                                                                                                                                                                                                                                                                                                                                                                                                                                                                                                                                                                                                                                                                                                                                                                                                                                                                                                                                                                                                                                                                                                                                                                                                                                                                                                                                                                                                                                                                                                                                                                                                                                                                                                                                                                                                                                                                                                                                                                                                                                                           | 12`7" x 11`2"  | Exercise Room                                                                   | Basement | 27`4" x 13`8"                                             |  |  |  |
| Game Room                | Basement                                                                                                                                                                                                                                                                                                                                                                                                                                                                                                                                                                                                                                                                                                                                                                                                                                                                                                                                                                                                                                                                                                                                                                                                                                                                                                                                                                                                                                                                                                                                                                                                                                                                                                                                                                                                                                                                                                                                                                                                                                                                                                                                                           | 23`8" x 41`11" | Wine Cellar                                                                     | Basement | 6`2" x 10`10"                                             |  |  |  |
| Storage                  | Basement                                                                                                                                                                                                                                                                                                                                                                                                                                                                                                                                                                                                                                                                                                                                                                                                                                                                                                                                                                                                                                                                                                                                                                                                                                                                                                                                                                                                                                                                                                                                                                                                                                                                                                                                                                                                                                                                                                                                                                                                                                                                                                                                                           | 9`3" x 13`10"  | Furnace/Utility Room                                                            | Basement | 5`11" x 3`11"                                             |  |  |  |
| Furnace/Utility Room     | Basement                                                                                                                                                                                                                                                                                                                                                                                                                                                                                                                                                                                                                                                                                                                                                                                                                                                                                                                                                                                                                                                                                                                                                                                                                                                                                                                                                                                                                                                                                                                                                                                                                                                                                                                                                                                                                                                                                                                                                                                                                                                                                                                                                           | 14`4" x 3`11"  | Furnace/Utility Room                                                            | Basement | 12`5" x 16`3"                                             |  |  |  |
| -                        |                                                                                                                                                                                                                                                                                                                                                                                                                                                                                                                                                                                                                                                                                                                                                                                                                                                                                                                                                                                                                                                                                                                                                                                                                                                                                                                                                                                                                                                                                                                                                                                                                                                                                                                                                                                                                                                                                                                                                                                                                                                                                                                                                                    |                | Legal/Tax/Financial                                                             |          |                                                           |  |  |  |
| <br>Title:               |                                                                                                                                                                                                                                                                                                                                                                                                                                                                                                                                                                                                                                                                                                                                                                                                                                                                                                                                                                                                                                                                                                                                                                                                                                                                                                                                                                                                                                                                                                                                                                                                                                                                                                                                                                                                                                                                                                                                                                                                                                                                                                                                                                    | Zoning:        |                                                                                 |          |                                                           |  |  |  |
| Fee Simple               |                                                                                                                                                                                                                                                                                                                                                                                                                                                                                                                                                                                                                                                                                                                                                                                                                                                                                                                                                                                                                                                                                                                                                                                                                                                                                                                                                                                                                                                                                                                                                                                                                                                                                                                                                                                                                                                                                                                                                                                                                                                                                                                                                                    | R-C1           |                                                                                 |          |                                                           |  |  |  |
| Legal Desc:              | 7080AJ                                                                                                                                                                                                                                                                                                                                                                                                                                                                                                                                                                                                                                                                                                                                                                                                                                                                                                                                                                                                                                                                                                                                                                                                                                                                                                                                                                                                                                                                                                                                                                                                                                                                                                                                                                                                                                                                                                                                                                                                                                                                                                                                                             |                |                                                                                 |          |                                                           |  |  |  |
|                          |                                                                                                                                                                                                                                                                                                                                                                                                                                                                                                                                                                                                                                                                                                                                                                                                                                                                                                                                                                                                                                                                                                                                                                                                                                                                                                                                                                                                                                                                                                                                                                                                                                                                                                                                                                                                                                                                                                                                                                                                                                                                                                                                                                    |                | Remarks                                                                         |          |                                                           |  |  |  |
|                          | property captivates from the outset. The exterior showcases a blend of beautiful brickwork and a clay tile roof, exuding a timeless charm and elegant appeal.<br>Meticulously renovated by skilled professionals over the years, this 6-bedroom/7-bathroom family home stands as a testament to exceptional craftsmanship and<br>thoughtful design. Beyond its impressive facade lies a sanctuary of comfort and sophistication. Gleaming hardwood floors, 5 fireplaces, custom millwork, intricat<br>wall panelling, crown moulding and ceiling detail, designer lighting and window treatments, high end fixtures and hardware elevate the already stunning aesthet<br>Expertly designed for family living and entertaining, this home welcomes you with a grand foyer that sets the tone for the entire residence. The main floor featur<br>a bright and open concept living room, adorned with a wood-burning fireplace surrounded by floor-to-ceiling stone. This space effortlessly connects to the casual<br>dining nook and kitchen, a dream space for culinary enthusiasts. The kitchen, equipped with top-of-the-line Viking, SubZero and Miele appliances, ensures<br>unmatched quality and performance. Its sleek design and oversized quartzite island not only enhance functionality but also elevate the visual appeal of the area.<br>Adjacent to the kitchen, a formal dining room with its own fireplace awaits those special occasions. Another fireplace graces the formal living room, creating a<br>delightful ambiance for musical evenings, complemented by the adjoining library/retreat—a serene space for relaxation. Completing the main floor is a well-<br>appointed office with custom built-ins, catering to your professional needs. Upstairs, you'll discover five bedrooms, including the primary suite, an oasis of luxury<br>and comfort. This suite features a spacious bedroom, an en-suite bathroom, and a generous closet, all meticulously designed to fulfill your every need. The<br>secondary bedrooms are equally impressive, each boasting its own built-in features and en-suite or shared bath. The basement serv |                |                                                                                 |          |                                                           |  |  |  |
| Inclusions:              |                                                                                                                                                                                                                                                                                                                                                                                                                                                                                                                                                                                                                                                                                                                                                                                                                                                                                                                                                                                                                                                                                                                                                                                                                                                                                                                                                                                                                                                                                                                                                                                                                                                                                                                                                                                                                                                                                                                                                                                                                                                                                                                                                                    |                | property is a 3-car garage, offering s<br>with a rich history that captures the |          | ge. From stunning parks to top-rated schoo<br>ity living. |  |  |  |
| Design of the state of D |                                                                                                                                                                                                                                                                                                                                                                                                                                                                                                                                                                                                                                                                                                                                                                                                                                                                                                                                                                                                                                                                                                                                                                                                                                                                                                                                                                                                                                                                                                                                                                                                                                                                                                                                                                                                                                                                                                                                                                                                                                                                                                                                                                    |                |                                                                                 |          |                                                           |  |  |  |