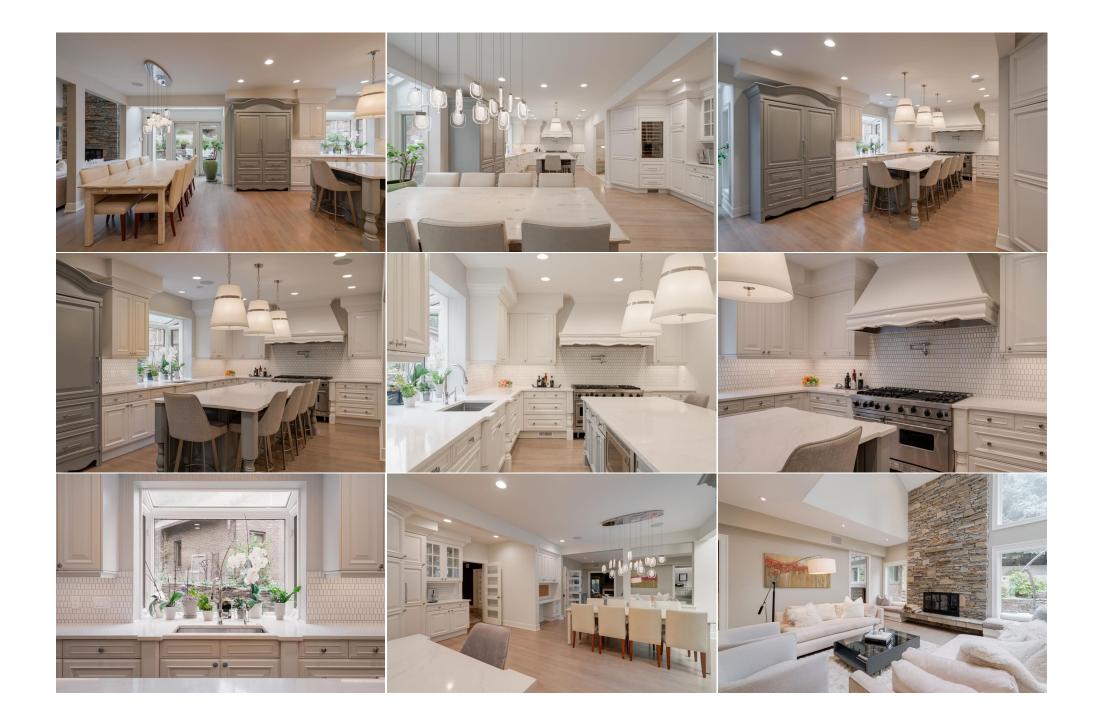

| Mud Room                 | Main                                                                                                                                                                                                                                                                                                                                                                                                                                                                                                                                                                                                                                                                                                                                                                                                                                                                                                                                                                                                                                                                                                                                                                                                                                                                                                                                                                                                                                                                                                                                                                                                                                                                                                                                                                                                                                                                                                                                                                                                                                                                                                                                                               | 7`0" x 14`10"  | Office                                                                          | Main     | 11`4" x 13`10"                                            |  |  |  |
|--------------------------|--------------------------------------------------------------------------------------------------------------------------------------------------------------------------------------------------------------------------------------------------------------------------------------------------------------------------------------------------------------------------------------------------------------------------------------------------------------------------------------------------------------------------------------------------------------------------------------------------------------------------------------------------------------------------------------------------------------------------------------------------------------------------------------------------------------------------------------------------------------------------------------------------------------------------------------------------------------------------------------------------------------------------------------------------------------------------------------------------------------------------------------------------------------------------------------------------------------------------------------------------------------------------------------------------------------------------------------------------------------------------------------------------------------------------------------------------------------------------------------------------------------------------------------------------------------------------------------------------------------------------------------------------------------------------------------------------------------------------------------------------------------------------------------------------------------------------------------------------------------------------------------------------------------------------------------------------------------------------------------------------------------------------------------------------------------------------------------------------------------------------------------------------------------------|----------------|---------------------------------------------------------------------------------|----------|-----------------------------------------------------------|--|--|--|
| 3pc Ensuite bath         | Second                                                                                                                                                                                                                                                                                                                                                                                                                                                                                                                                                                                                                                                                                                                                                                                                                                                                                                                                                                                                                                                                                                                                                                                                                                                                                                                                                                                                                                                                                                                                                                                                                                                                                                                                                                                                                                                                                                                                                                                                                                                                                                                                                             | 9`5" x 5`2"    | 5pc Ensuite bath                                                                | Second   | 19`8" x 16`2"                                             |  |  |  |
| 5pc Bathroom             | Second                                                                                                                                                                                                                                                                                                                                                                                                                                                                                                                                                                                                                                                                                                                                                                                                                                                                                                                                                                                                                                                                                                                                                                                                                                                                                                                                                                                                                                                                                                                                                                                                                                                                                                                                                                                                                                                                                                                                                                                                                                                                                                                                                             | 15`2" x 5`3"   | Bedroom                                                                         | Second   | 12`9" x 13`7"                                             |  |  |  |
| Bedroom                  | Second                                                                                                                                                                                                                                                                                                                                                                                                                                                                                                                                                                                                                                                                                                                                                                                                                                                                                                                                                                                                                                                                                                                                                                                                                                                                                                                                                                                                                                                                                                                                                                                                                                                                                                                                                                                                                                                                                                                                                                                                                                                                                                                                                             | 15`2" x 11`2"  | Bedroom                                                                         | Second   | 15`7" x 10`5"                                             |  |  |  |
| Bedroom                  | Second                                                                                                                                                                                                                                                                                                                                                                                                                                                                                                                                                                                                                                                                                                                                                                                                                                                                                                                                                                                                                                                                                                                                                                                                                                                                                                                                                                                                                                                                                                                                                                                                                                                                                                                                                                                                                                                                                                                                                                                                                                                                                                                                                             | 18`2" x 12`3"  | Bedroom - Primary                                                               | Second   | 16`4" x 13`10"                                            |  |  |  |
| Storage                  | Second                                                                                                                                                                                                                                                                                                                                                                                                                                                                                                                                                                                                                                                                                                                                                                                                                                                                                                                                                                                                                                                                                                                                                                                                                                                                                                                                                                                                                                                                                                                                                                                                                                                                                                                                                                                                                                                                                                                                                                                                                                                                                                                                                             | 5`5" x 3`10"   | Walk-In Closet                                                                  | Second   | 11`0" x 12`5"                                             |  |  |  |
| 2pc Bathroom             | Basement                                                                                                                                                                                                                                                                                                                                                                                                                                                                                                                                                                                                                                                                                                                                                                                                                                                                                                                                                                                                                                                                                                                                                                                                                                                                                                                                                                                                                                                                                                                                                                                                                                                                                                                                                                                                                                                                                                                                                                                                                                                                                                                                                           | 9`1" x 4`9"    | 3pc Bathroom                                                                    | Basement | 6`6" x 6`0"                                               |  |  |  |
| Bedroom                  | Basement                                                                                                                                                                                                                                                                                                                                                                                                                                                                                                                                                                                                                                                                                                                                                                                                                                                                                                                                                                                                                                                                                                                                                                                                                                                                                                                                                                                                                                                                                                                                                                                                                                                                                                                                                                                                                                                                                                                                                                                                                                                                                                                                                           | 12`7" x 11`2"  | Exercise Room                                                                   | Basement | 27`4" x 13`8"                                             |  |  |  |
| Game Room                | Basement                                                                                                                                                                                                                                                                                                                                                                                                                                                                                                                                                                                                                                                                                                                                                                                                                                                                                                                                                                                                                                                                                                                                                                                                                                                                                                                                                                                                                                                                                                                                                                                                                                                                                                                                                                                                                                                                                                                                                                                                                                                                                                                                                           | 23`8" x 41`11" | Wine Cellar                                                                     | Basement | 6`2" x 10`10"                                             |  |  |  |
| Storage                  | Basement                                                                                                                                                                                                                                                                                                                                                                                                                                                                                                                                                                                                                                                                                                                                                                                                                                                                                                                                                                                                                                                                                                                                                                                                                                                                                                                                                                                                                                                                                                                                                                                                                                                                                                                                                                                                                                                                                                                                                                                                                                                                                                                                                           | 9`3" x 13`10"  | Furnace/Utility Room                                                            | Basement | 5`11" x 3`11"                                             |  |  |  |
| Furnace/Utility Room     | Basement                                                                                                                                                                                                                                                                                                                                                                                                                                                                                                                                                                                                                                                                                                                                                                                                                                                                                                                                                                                                                                                                                                                                                                                                                                                                                                                                                                                                                                                                                                                                                                                                                                                                                                                                                                                                                                                                                                                                                                                                                                                                                                                                                           | 14`4" x 3`11"  | Furnace/Utility Room                                                            | Basement | 12`5" x 16`3"                                             |  |  |  |
| -                        |                                                                                                                                                                                                                                                                                                                                                                                                                                                                                                                                                                                                                                                                                                                                                                                                                                                                                                                                                                                                                                                                                                                                                                                                                                                                                                                                                                                                                                                                                                                                                                                                                                                                                                                                                                                                                                                                                                                                                                                                                                                                                                                                                                    |                | Legal/Tax/Financial                                                             |          |                                                           |  |  |  |
| <br>Title:               |                                                                                                                                                                                                                                                                                                                                                                                                                                                                                                                                                                                                                                                                                                                                                                                                                                                                                                                                                                                                                                                                                                                                                                                                                                                                                                                                                                                                                                                                                                                                                                                                                                                                                                                                                                                                                                                                                                                                                                                                                                                                                                                                                                    | Zoning:        |                                                                                 |          |                                                           |  |  |  |
| Fee Simple               |                                                                                                                                                                                                                                                                                                                                                                                                                                                                                                                                                                                                                                                                                                                                                                                                                                                                                                                                                                                                                                                                                                                                                                                                                                                                                                                                                                                                                                                                                                                                                                                                                                                                                                                                                                                                                                                                                                                                                                                                                                                                                                                                                                    | R-C1           |                                                                                 |          |                                                           |  |  |  |
| Legal Desc:              | 7080AJ                                                                                                                                                                                                                                                                                                                                                                                                                                                                                                                                                                                                                                                                                                                                                                                                                                                                                                                                                                                                                                                                                                                                                                                                                                                                                                                                                                                                                                                                                                                                                                                                                                                                                                                                                                                                                                                                                                                                                                                                                                                                                                                                                             |                |                                                                                 |          |                                                           |  |  |  |
|                          |                                                                                                                                                                                                                                                                                                                                                                                                                                                                                                                                                                                                                                                                                                                                                                                                                                                                                                                                                                                                                                                                                                                                                                                                                                                                                                                                                                                                                                                                                                                                                                                                                                                                                                                                                                                                                                                                                                                                                                                                                                                                                                                                                                    |                | Remarks                                                                         |          |                                                           |  |  |  |
|                          | property captivates from the outset. The exterior showcases a blend of beautiful brickwork and a clay tile roof, exuding a timeless charm and elegant appeal.<br>Meticulously renovated by skilled professionals over the years, this 6-bedroom/7-bathroom family home stands as a testament to exceptional craftsmanship and<br>thoughtful design. Beyond its impressive facade lies a sanctuary of comfort and sophistication. Gleaming hardwood floors, 5 fireplaces, custom millwork, intricat<br>wall panelling, crown moulding and ceiling detail, designer lighting and window treatments, high end fixtures and hardware elevate the already stunning aesthet<br>Expertly designed for family living and entertaining, this home welcomes you with a grand foyer that sets the tone for the entire residence. The main floor featur<br>a bright and open concept living room, adorned with a wood-burning fireplace surrounded by floor-to-ceiling stone. This space effortlessly connects to the casual<br>dining nook and kitchen, a dream space for culinary enthusiasts. The kitchen, equipped with top-of-the-line Viking, SubZero and Miele appliances, ensures<br>unmatched quality and performance. Its sleek design and oversized quartzite island not only enhance functionality but also elevate the visual appeal of the area.<br>Adjacent to the kitchen, a formal dining room with its own fireplace awaits those special occasions. Another fireplace graces the formal living room, creating a<br>delightful ambiance for musical evenings, complemented by the adjoining library/retreat—a serene space for relaxation. Completing the main floor is a well-<br>appointed office with custom built-ins, catering to your professional needs. Upstairs, you'll discover five bedrooms, including the primary suite, an oasis of luxury<br>and comfort. This suite features a spacious bedroom, an en-suite bathroom, and a generous closet, all meticulously designed to fulfill your every need. The<br>secondary bedrooms are equally impressive, each boasting its own built-in features and en-suite or shared bath. The basement serv |                |                                                                                 |          |                                                           |  |  |  |
| Inclusions:              |                                                                                                                                                                                                                                                                                                                                                                                                                                                                                                                                                                                                                                                                                                                                                                                                                                                                                                                                                                                                                                                                                                                                                                                                                                                                                                                                                                                                                                                                                                                                                                                                                                                                                                                                                                                                                                                                                                                                                                                                                                                                                                                                                                    |                | property is a 3-car garage, offering s<br>with a rich history that captures the |          | ge. From stunning parks to top-rated schoo<br>ity living. |  |  |  |
| Design of the state of D |                                                                                                                                                                                                                                                                                                                                                                                                                                                                                                                                                                                                                                                                                                                                                                                                                                                                                                                                                                                                                                                                                                                                                                                                                                                                                                                                                                                                                                                                                                                                                                                                                                                                                                                                                                                                                                                                                                                                                                                                                                                                                                                                                                    |                |                                                                                 |          |                                                           |  |  |  |