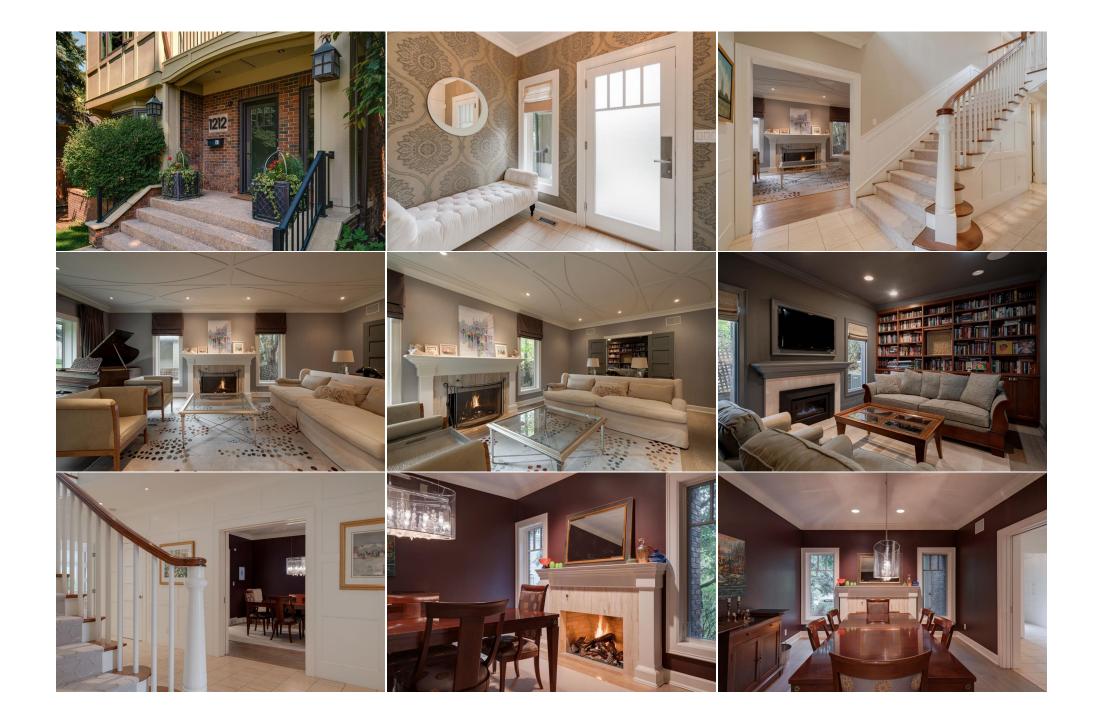

| Mud Room                 | Main                                                                                                                                                                                                                                                                                                                                                                                                                                                                                                                                                                                                                                                                                                                                                                                                                                                                                                                                                                                                                                                                                                                                                                                                                                                                                                                                                                                                                                                                                                                                                                                                                                                                                                                                                                                                                                                                                                                                                                                                                                                                                                                                                               | 7`0" x 14`10"  | Office                                                                          | Main     | 11`4" x 13`10"                                            |  |  |  |
|--------------------------|--------------------------------------------------------------------------------------------------------------------------------------------------------------------------------------------------------------------------------------------------------------------------------------------------------------------------------------------------------------------------------------------------------------------------------------------------------------------------------------------------------------------------------------------------------------------------------------------------------------------------------------------------------------------------------------------------------------------------------------------------------------------------------------------------------------------------------------------------------------------------------------------------------------------------------------------------------------------------------------------------------------------------------------------------------------------------------------------------------------------------------------------------------------------------------------------------------------------------------------------------------------------------------------------------------------------------------------------------------------------------------------------------------------------------------------------------------------------------------------------------------------------------------------------------------------------------------------------------------------------------------------------------------------------------------------------------------------------------------------------------------------------------------------------------------------------------------------------------------------------------------------------------------------------------------------------------------------------------------------------------------------------------------------------------------------------------------------------------------------------------------------------------------------------|----------------|---------------------------------------------------------------------------------|----------|-----------------------------------------------------------|--|--|--|
| 3pc Ensuite bath         | Second                                                                                                                                                                                                                                                                                                                                                                                                                                                                                                                                                                                                                                                                                                                                                                                                                                                                                                                                                                                                                                                                                                                                                                                                                                                                                                                                                                                                                                                                                                                                                                                                                                                                                                                                                                                                                                                                                                                                                                                                                                                                                                                                                             | 9`5" x 5`2"    | 5pc Ensuite bath                                                                | Second   | 19`8" x 16`2"                                             |  |  |  |
| 5pc Bathroom             | Second                                                                                                                                                                                                                                                                                                                                                                                                                                                                                                                                                                                                                                                                                                                                                                                                                                                                                                                                                                                                                                                                                                                                                                                                                                                                                                                                                                                                                                                                                                                                                                                                                                                                                                                                                                                                                                                                                                                                                                                                                                                                                                                                                             | 15`2" x 5`3"   | Bedroom                                                                         | Second   | 12`9" x 13`7"                                             |  |  |  |
| Bedroom                  | Second                                                                                                                                                                                                                                                                                                                                                                                                                                                                                                                                                                                                                                                                                                                                                                                                                                                                                                                                                                                                                                                                                                                                                                                                                                                                                                                                                                                                                                                                                                                                                                                                                                                                                                                                                                                                                                                                                                                                                                                                                                                                                                                                                             | 15`2" x 11`2"  | Bedroom                                                                         | Second   | 15`7" x 10`5"                                             |  |  |  |
| Bedroom                  | Second                                                                                                                                                                                                                                                                                                                                                                                                                                                                                                                                                                                                                                                                                                                                                                                                                                                                                                                                                                                                                                                                                                                                                                                                                                                                                                                                                                                                                                                                                                                                                                                                                                                                                                                                                                                                                                                                                                                                                                                                                                                                                                                                                             | 18`2" x 12`3"  | Bedroom - Primary                                                               | Second   | 16`4" x 13`10"                                            |  |  |  |
| Storage                  | Second                                                                                                                                                                                                                                                                                                                                                                                                                                                                                                                                                                                                                                                                                                                                                                                                                                                                                                                                                                                                                                                                                                                                                                                                                                                                                                                                                                                                                                                                                                                                                                                                                                                                                                                                                                                                                                                                                                                                                                                                                                                                                                                                                             | 5`5" x 3`10"   | Walk-In Closet                                                                  | Second   | 11`0" x 12`5"                                             |  |  |  |
| 2pc Bathroom             | Basement                                                                                                                                                                                                                                                                                                                                                                                                                                                                                                                                                                                                                                                                                                                                                                                                                                                                                                                                                                                                                                                                                                                                                                                                                                                                                                                                                                                                                                                                                                                                                                                                                                                                                                                                                                                                                                                                                                                                                                                                                                                                                                                                                           | 9`1" x 4`9"    | 3pc Bathroom                                                                    | Basement | 6`6" x 6`0"                                               |  |  |  |
| Bedroom                  | Basement                                                                                                                                                                                                                                                                                                                                                                                                                                                                                                                                                                                                                                                                                                                                                                                                                                                                                                                                                                                                                                                                                                                                                                                                                                                                                                                                                                                                                                                                                                                                                                                                                                                                                                                                                                                                                                                                                                                                                                                                                                                                                                                                                           | 12`7" x 11`2"  | Exercise Room                                                                   | Basement | 27`4" x 13`8"                                             |  |  |  |
| Game Room                | Basement                                                                                                                                                                                                                                                                                                                                                                                                                                                                                                                                                                                                                                                                                                                                                                                                                                                                                                                                                                                                                                                                                                                                                                                                                                                                                                                                                                                                                                                                                                                                                                                                                                                                                                                                                                                                                                                                                                                                                                                                                                                                                                                                                           | 23`8" x 41`11" | Wine Cellar                                                                     | Basement | 6`2" x 10`10"                                             |  |  |  |
| Storage                  | Basement                                                                                                                                                                                                                                                                                                                                                                                                                                                                                                                                                                                                                                                                                                                                                                                                                                                                                                                                                                                                                                                                                                                                                                                                                                                                                                                                                                                                                                                                                                                                                                                                                                                                                                                                                                                                                                                                                                                                                                                                                                                                                                                                                           | 9`3" x 13`10"  | Furnace/Utility Room                                                            | Basement | 5`11" x 3`11"                                             |  |  |  |
| Furnace/Utility Room     | Basement                                                                                                                                                                                                                                                                                                                                                                                                                                                                                                                                                                                                                                                                                                                                                                                                                                                                                                                                                                                                                                                                                                                                                                                                                                                                                                                                                                                                                                                                                                                                                                                                                                                                                                                                                                                                                                                                                                                                                                                                                                                                                                                                                           | 14`4" x 3`11"  | Furnace/Utility Room                                                            | Basement | 12`5" x 16`3"                                             |  |  |  |
| -                        |                                                                                                                                                                                                                                                                                                                                                                                                                                                                                                                                                                                                                                                                                                                                                                                                                                                                                                                                                                                                                                                                                                                                                                                                                                                                                                                                                                                                                                                                                                                                                                                                                                                                                                                                                                                                                                                                                                                                                                                                                                                                                                                                                                    |                | Legal/Tax/Financial                                                             |          |                                                           |  |  |  |
| <br>Title:               |                                                                                                                                                                                                                                                                                                                                                                                                                                                                                                                                                                                                                                                                                                                                                                                                                                                                                                                                                                                                                                                                                                                                                                                                                                                                                                                                                                                                                                                                                                                                                                                                                                                                                                                                                                                                                                                                                                                                                                                                                                                                                                                                                                    | Zoning:        |                                                                                 |          |                                                           |  |  |  |
| Fee Simple               |                                                                                                                                                                                                                                                                                                                                                                                                                                                                                                                                                                                                                                                                                                                                                                                                                                                                                                                                                                                                                                                                                                                                                                                                                                                                                                                                                                                                                                                                                                                                                                                                                                                                                                                                                                                                                                                                                                                                                                                                                                                                                                                                                                    | R-C1           |                                                                                 |          |                                                           |  |  |  |
| Legal Desc:              | 7080AJ                                                                                                                                                                                                                                                                                                                                                                                                                                                                                                                                                                                                                                                                                                                                                                                                                                                                                                                                                                                                                                                                                                                                                                                                                                                                                                                                                                                                                                                                                                                                                                                                                                                                                                                                                                                                                                                                                                                                                                                                                                                                                                                                                             |                |                                                                                 |          |                                                           |  |  |  |
|                          |                                                                                                                                                                                                                                                                                                                                                                                                                                                                                                                                                                                                                                                                                                                                                                                                                                                                                                                                                                                                                                                                                                                                                                                                                                                                                                                                                                                                                                                                                                                                                                                                                                                                                                                                                                                                                                                                                                                                                                                                                                                                                                                                                                    |                | Remarks                                                                         |          |                                                           |  |  |  |
|                          | property captivates from the outset. The exterior showcases a blend of beautiful brickwork and a clay tile roof, exuding a timeless charm and elegant appeal.<br>Meticulously renovated by skilled professionals over the years, this 6-bedroom/7-bathroom family home stands as a testament to exceptional craftsmanship and<br>thoughtful design. Beyond its impressive facade lies a sanctuary of comfort and sophistication. Gleaming hardwood floors, 5 fireplaces, custom millwork, intricat<br>wall panelling, crown moulding and ceiling detail, designer lighting and window treatments, high end fixtures and hardware elevate the already stunning aesthet<br>Expertly designed for family living and entertaining, this home welcomes you with a grand foyer that sets the tone for the entire residence. The main floor featur<br>a bright and open concept living room, adorned with a wood-burning fireplace surrounded by floor-to-ceiling stone. This space effortlessly connects to the casual<br>dining nook and kitchen, a dream space for culinary enthusiasts. The kitchen, equipped with top-of-the-line Viking, SubZero and Miele appliances, ensures<br>unmatched quality and performance. Its sleek design and oversized quartzite island not only enhance functionality but also elevate the visual appeal of the area.<br>Adjacent to the kitchen, a formal dining room with its own fireplace awaits those special occasions. Another fireplace graces the formal living room, creating a<br>delightful ambiance for musical evenings, complemented by the adjoining library/retreat—a serene space for relaxation. Completing the main floor is a well-<br>appointed office with custom built-ins, catering to your professional needs. Upstairs, you'll discover five bedrooms, including the primary suite, an oasis of luxury<br>and comfort. This suite features a spacious bedroom, an en-suite bathroom, and a generous closet, all meticulously designed to fulfill your every need. The<br>secondary bedrooms are equally impressive, each boasting its own built-in features and en-suite or shared bath. The basement serv |                |                                                                                 |          |                                                           |  |  |  |
| Inclusions:              |                                                                                                                                                                                                                                                                                                                                                                                                                                                                                                                                                                                                                                                                                                                                                                                                                                                                                                                                                                                                                                                                                                                                                                                                                                                                                                                                                                                                                                                                                                                                                                                                                                                                                                                                                                                                                                                                                                                                                                                                                                                                                                                                                                    |                | property is a 3-car garage, offering s<br>with a rich history that captures the |          | ge. From stunning parks to top-rated schoo<br>ity living. |  |  |  |
| Design of the state of D |                                                                                                                                                                                                                                                                                                                                                                                                                                                                                                                                                                                                                                                                                                                                                                                                                                                                                                                                                                                                                                                                                                                                                                                                                                                                                                                                                                                                                                                                                                                                                                                                                                                                                                                                                                                                                                                                                                                                                                                                                                                                                                                                                                    |                |                                                                                 |          |                                                           |  |  |  |