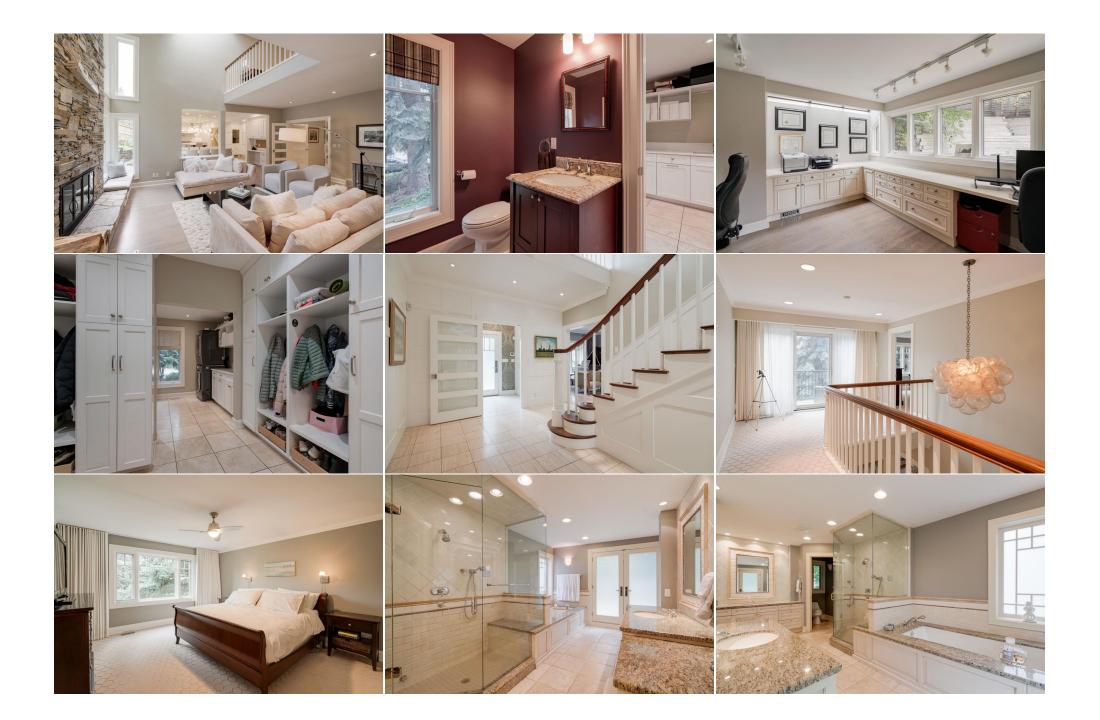

| Mud Room                 | Main                                                                                                                                                                                                                                                                                                                                                                                                                                                                                                                                                                                                                                                                                                                                                                                                                                                                                                                                                                                                                                                                                                                                                                                                                                                                                                                                                                                                                                                                                                                                                                                                                                                                                                                                                                                                                                                                                                                                                                                                                                                                                                                                                               | 7`0" x 14`10"  | Office                                                                          | Main     | 11`4" x 13`10"                                            |  |  |  |
|--------------------------|--------------------------------------------------------------------------------------------------------------------------------------------------------------------------------------------------------------------------------------------------------------------------------------------------------------------------------------------------------------------------------------------------------------------------------------------------------------------------------------------------------------------------------------------------------------------------------------------------------------------------------------------------------------------------------------------------------------------------------------------------------------------------------------------------------------------------------------------------------------------------------------------------------------------------------------------------------------------------------------------------------------------------------------------------------------------------------------------------------------------------------------------------------------------------------------------------------------------------------------------------------------------------------------------------------------------------------------------------------------------------------------------------------------------------------------------------------------------------------------------------------------------------------------------------------------------------------------------------------------------------------------------------------------------------------------------------------------------------------------------------------------------------------------------------------------------------------------------------------------------------------------------------------------------------------------------------------------------------------------------------------------------------------------------------------------------------------------------------------------------------------------------------------------------|----------------|---------------------------------------------------------------------------------|----------|-----------------------------------------------------------|--|--|--|
| 3pc Ensuite bath         | Second                                                                                                                                                                                                                                                                                                                                                                                                                                                                                                                                                                                                                                                                                                                                                                                                                                                                                                                                                                                                                                                                                                                                                                                                                                                                                                                                                                                                                                                                                                                                                                                                                                                                                                                                                                                                                                                                                                                                                                                                                                                                                                                                                             | 9`5" x 5`2"    | 5pc Ensuite bath                                                                | Second   | 19`8" x 16`2"                                             |  |  |  |
| 5pc Bathroom             | Second                                                                                                                                                                                                                                                                                                                                                                                                                                                                                                                                                                                                                                                                                                                                                                                                                                                                                                                                                                                                                                                                                                                                                                                                                                                                                                                                                                                                                                                                                                                                                                                                                                                                                                                                                                                                                                                                                                                                                                                                                                                                                                                                                             | 15`2" x 5`3"   | Bedroom                                                                         | Second   | 12`9" x 13`7"                                             |  |  |  |
| Bedroom                  | Second                                                                                                                                                                                                                                                                                                                                                                                                                                                                                                                                                                                                                                                                                                                                                                                                                                                                                                                                                                                                                                                                                                                                                                                                                                                                                                                                                                                                                                                                                                                                                                                                                                                                                                                                                                                                                                                                                                                                                                                                                                                                                                                                                             | 15`2" x 11`2"  | Bedroom                                                                         | Second   | 15`7" x 10`5"                                             |  |  |  |
| Bedroom                  | Second                                                                                                                                                                                                                                                                                                                                                                                                                                                                                                                                                                                                                                                                                                                                                                                                                                                                                                                                                                                                                                                                                                                                                                                                                                                                                                                                                                                                                                                                                                                                                                                                                                                                                                                                                                                                                                                                                                                                                                                                                                                                                                                                                             | 18`2" x 12`3"  | Bedroom - Primary                                                               | Second   | 16`4" x 13`10"                                            |  |  |  |
| Storage                  | Second                                                                                                                                                                                                                                                                                                                                                                                                                                                                                                                                                                                                                                                                                                                                                                                                                                                                                                                                                                                                                                                                                                                                                                                                                                                                                                                                                                                                                                                                                                                                                                                                                                                                                                                                                                                                                                                                                                                                                                                                                                                                                                                                                             | 5`5" x 3`10"   | Walk-In Closet                                                                  | Second   | 11`0" x 12`5"                                             |  |  |  |
| 2pc Bathroom             | Basement                                                                                                                                                                                                                                                                                                                                                                                                                                                                                                                                                                                                                                                                                                                                                                                                                                                                                                                                                                                                                                                                                                                                                                                                                                                                                                                                                                                                                                                                                                                                                                                                                                                                                                                                                                                                                                                                                                                                                                                                                                                                                                                                                           | 9`1" x 4`9"    | 3pc Bathroom                                                                    | Basement | 6`6" x 6`0"                                               |  |  |  |
| Bedroom                  | Basement                                                                                                                                                                                                                                                                                                                                                                                                                                                                                                                                                                                                                                                                                                                                                                                                                                                                                                                                                                                                                                                                                                                                                                                                                                                                                                                                                                                                                                                                                                                                                                                                                                                                                                                                                                                                                                                                                                                                                                                                                                                                                                                                                           | 12`7" x 11`2"  | Exercise Room                                                                   | Basement | 27`4" x 13`8"                                             |  |  |  |
| Game Room                | Basement                                                                                                                                                                                                                                                                                                                                                                                                                                                                                                                                                                                                                                                                                                                                                                                                                                                                                                                                                                                                                                                                                                                                                                                                                                                                                                                                                                                                                                                                                                                                                                                                                                                                                                                                                                                                                                                                                                                                                                                                                                                                                                                                                           | 23`8" x 41`11" | Wine Cellar                                                                     | Basement | 6`2" x 10`10"                                             |  |  |  |
| Storage                  | Basement                                                                                                                                                                                                                                                                                                                                                                                                                                                                                                                                                                                                                                                                                                                                                                                                                                                                                                                                                                                                                                                                                                                                                                                                                                                                                                                                                                                                                                                                                                                                                                                                                                                                                                                                                                                                                                                                                                                                                                                                                                                                                                                                                           | 9`3" x 13`10"  | Furnace/Utility Room                                                            | Basement | 5`11" x 3`11"                                             |  |  |  |
| Furnace/Utility Room     | Basement                                                                                                                                                                                                                                                                                                                                                                                                                                                                                                                                                                                                                                                                                                                                                                                                                                                                                                                                                                                                                                                                                                                                                                                                                                                                                                                                                                                                                                                                                                                                                                                                                                                                                                                                                                                                                                                                                                                                                                                                                                                                                                                                                           | 14`4" x 3`11"  | Furnace/Utility Room                                                            | Basement | 12`5" x 16`3"                                             |  |  |  |
| -                        |                                                                                                                                                                                                                                                                                                                                                                                                                                                                                                                                                                                                                                                                                                                                                                                                                                                                                                                                                                                                                                                                                                                                                                                                                                                                                                                                                                                                                                                                                                                                                                                                                                                                                                                                                                                                                                                                                                                                                                                                                                                                                                                                                                    |                | Legal/Tax/Financial                                                             |          |                                                           |  |  |  |
| <br>Title:               |                                                                                                                                                                                                                                                                                                                                                                                                                                                                                                                                                                                                                                                                                                                                                                                                                                                                                                                                                                                                                                                                                                                                                                                                                                                                                                                                                                                                                                                                                                                                                                                                                                                                                                                                                                                                                                                                                                                                                                                                                                                                                                                                                                    | Zoning:        |                                                                                 |          |                                                           |  |  |  |
| Fee Simple               |                                                                                                                                                                                                                                                                                                                                                                                                                                                                                                                                                                                                                                                                                                                                                                                                                                                                                                                                                                                                                                                                                                                                                                                                                                                                                                                                                                                                                                                                                                                                                                                                                                                                                                                                                                                                                                                                                                                                                                                                                                                                                                                                                                    | R-C1           |                                                                                 |          |                                                           |  |  |  |
| Legal Desc:              | 7080AJ                                                                                                                                                                                                                                                                                                                                                                                                                                                                                                                                                                                                                                                                                                                                                                                                                                                                                                                                                                                                                                                                                                                                                                                                                                                                                                                                                                                                                                                                                                                                                                                                                                                                                                                                                                                                                                                                                                                                                                                                                                                                                                                                                             |                |                                                                                 |          |                                                           |  |  |  |
|                          |                                                                                                                                                                                                                                                                                                                                                                                                                                                                                                                                                                                                                                                                                                                                                                                                                                                                                                                                                                                                                                                                                                                                                                                                                                                                                                                                                                                                                                                                                                                                                                                                                                                                                                                                                                                                                                                                                                                                                                                                                                                                                                                                                                    |                | Remarks                                                                         |          |                                                           |  |  |  |
|                          | property captivates from the outset. The exterior showcases a blend of beautiful brickwork and a clay tile roof, exuding a timeless charm and elegant appeal.<br>Meticulously renovated by skilled professionals over the years, this 6-bedroom/7-bathroom family home stands as a testament to exceptional craftsmanship and<br>thoughtful design. Beyond its impressive facade lies a sanctuary of comfort and sophistication. Gleaming hardwood floors, 5 fireplaces, custom millwork, intricat<br>wall panelling, crown moulding and ceiling detail, designer lighting and window treatments, high end fixtures and hardware elevate the already stunning aesthet<br>Expertly designed for family living and entertaining, this home welcomes you with a grand foyer that sets the tone for the entire residence. The main floor featur<br>a bright and open concept living room, adorned with a wood-burning fireplace surrounded by floor-to-ceiling stone. This space effortlessly connects to the casual<br>dining nook and kitchen, a dream space for culinary enthusiasts. The kitchen, equipped with top-of-the-line Viking, SubZero and Miele appliances, ensures<br>unmatched quality and performance. Its sleek design and oversized quartzite island not only enhance functionality but also elevate the visual appeal of the area.<br>Adjacent to the kitchen, a formal dining room with its own fireplace awaits those special occasions. Another fireplace graces the formal living room, creating a<br>delightful ambiance for musical evenings, complemented by the adjoining library/retreat—a serene space for relaxation. Completing the main floor is a well-<br>appointed office with custom built-ins, catering to your professional needs. Upstairs, you'll discover five bedrooms, including the primary suite, an oasis of luxury<br>and comfort. This suite features a spacious bedroom, an en-suite bathroom, and a generous closet, all meticulously designed to fulfill your every need. The<br>secondary bedrooms are equally impressive, each boasting its own built-in features and en-suite or shared bath. The basement serv |                |                                                                                 |          |                                                           |  |  |  |
| Inclusions:              |                                                                                                                                                                                                                                                                                                                                                                                                                                                                                                                                                                                                                                                                                                                                                                                                                                                                                                                                                                                                                                                                                                                                                                                                                                                                                                                                                                                                                                                                                                                                                                                                                                                                                                                                                                                                                                                                                                                                                                                                                                                                                                                                                                    |                | property is a 3-car garage, offering s<br>with a rich history that captures the |          | ge. From stunning parks to top-rated schoo<br>ity living. |  |  |  |
| Design of the state of D |                                                                                                                                                                                                                                                                                                                                                                                                                                                                                                                                                                                                                                                                                                                                                                                                                                                                                                                                                                                                                                                                                                                                                                                                                                                                                                                                                                                                                                                                                                                                                                                                                                                                                                                                                                                                                                                                                                                                                                                                                                                                                                                                                                    |                |                                                                                 |          |                                                           |  |  |  |