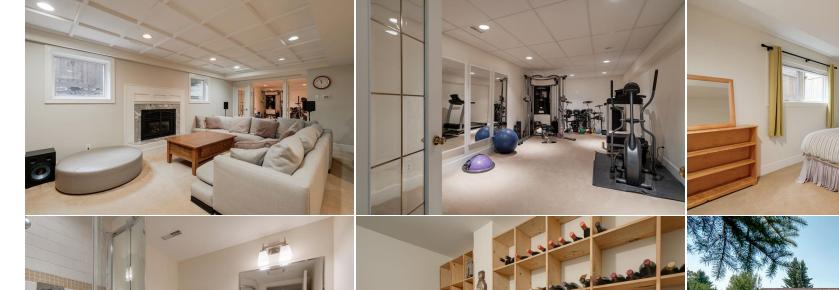

| Mud Room                 | Main                                                                                                                                                                                                                                                                                                                                                                                                                                                                                                                                                                                                                                                                                                                                                                                                                                                                                                                                                                                                                                                                                                                                                                                                                                                                                                                                                                                                                                                                                                                                                                                                                                                                                                                                                                                                                                                                                                                                                                                                                                                                                                                                                               | 7`0" x 14`10"  | Office                                                                          | Main     | 11`4" x 13`10"                                            |  |  |  |
|--------------------------|--------------------------------------------------------------------------------------------------------------------------------------------------------------------------------------------------------------------------------------------------------------------------------------------------------------------------------------------------------------------------------------------------------------------------------------------------------------------------------------------------------------------------------------------------------------------------------------------------------------------------------------------------------------------------------------------------------------------------------------------------------------------------------------------------------------------------------------------------------------------------------------------------------------------------------------------------------------------------------------------------------------------------------------------------------------------------------------------------------------------------------------------------------------------------------------------------------------------------------------------------------------------------------------------------------------------------------------------------------------------------------------------------------------------------------------------------------------------------------------------------------------------------------------------------------------------------------------------------------------------------------------------------------------------------------------------------------------------------------------------------------------------------------------------------------------------------------------------------------------------------------------------------------------------------------------------------------------------------------------------------------------------------------------------------------------------------------------------------------------------------------------------------------------------|----------------|---------------------------------------------------------------------------------|----------|-----------------------------------------------------------|--|--|--|
| 3pc Ensuite bath         | Second                                                                                                                                                                                                                                                                                                                                                                                                                                                                                                                                                                                                                                                                                                                                                                                                                                                                                                                                                                                                                                                                                                                                                                                                                                                                                                                                                                                                                                                                                                                                                                                                                                                                                                                                                                                                                                                                                                                                                                                                                                                                                                                                                             | 9`5" x 5`2"    | 5pc Ensuite bath                                                                | Second   | 19`8" x 16`2"                                             |  |  |  |
| 5pc Bathroom             | Second                                                                                                                                                                                                                                                                                                                                                                                                                                                                                                                                                                                                                                                                                                                                                                                                                                                                                                                                                                                                                                                                                                                                                                                                                                                                                                                                                                                                                                                                                                                                                                                                                                                                                                                                                                                                                                                                                                                                                                                                                                                                                                                                                             | 15`2" x 5`3"   | Bedroom                                                                         | Second   | 12`9" x 13`7"                                             |  |  |  |
| Bedroom                  | Second                                                                                                                                                                                                                                                                                                                                                                                                                                                                                                                                                                                                                                                                                                                                                                                                                                                                                                                                                                                                                                                                                                                                                                                                                                                                                                                                                                                                                                                                                                                                                                                                                                                                                                                                                                                                                                                                                                                                                                                                                                                                                                                                                             | 15`2" x 11`2"  | Bedroom                                                                         | Second   | 15`7" x 10`5"                                             |  |  |  |
| Bedroom                  | Second                                                                                                                                                                                                                                                                                                                                                                                                                                                                                                                                                                                                                                                                                                                                                                                                                                                                                                                                                                                                                                                                                                                                                                                                                                                                                                                                                                                                                                                                                                                                                                                                                                                                                                                                                                                                                                                                                                                                                                                                                                                                                                                                                             | 18`2" x 12`3"  | Bedroom - Primary                                                               | Second   | 16`4" x 13`10"                                            |  |  |  |
| Storage                  | Second                                                                                                                                                                                                                                                                                                                                                                                                                                                                                                                                                                                                                                                                                                                                                                                                                                                                                                                                                                                                                                                                                                                                                                                                                                                                                                                                                                                                                                                                                                                                                                                                                                                                                                                                                                                                                                                                                                                                                                                                                                                                                                                                                             | 5`5" x 3`10"   | Walk-In Closet                                                                  | Second   | 11`0" x 12`5"                                             |  |  |  |
| 2pc Bathroom             | Basement                                                                                                                                                                                                                                                                                                                                                                                                                                                                                                                                                                                                                                                                                                                                                                                                                                                                                                                                                                                                                                                                                                                                                                                                                                                                                                                                                                                                                                                                                                                                                                                                                                                                                                                                                                                                                                                                                                                                                                                                                                                                                                                                                           | 9`1" x 4`9"    | 3pc Bathroom                                                                    | Basement | 6`6" x 6`0"                                               |  |  |  |
| Bedroom                  | Basement                                                                                                                                                                                                                                                                                                                                                                                                                                                                                                                                                                                                                                                                                                                                                                                                                                                                                                                                                                                                                                                                                                                                                                                                                                                                                                                                                                                                                                                                                                                                                                                                                                                                                                                                                                                                                                                                                                                                                                                                                                                                                                                                                           | 12`7" x 11`2"  | Exercise Room                                                                   | Basement | 27`4" x 13`8"                                             |  |  |  |
| Game Room                | Basement                                                                                                                                                                                                                                                                                                                                                                                                                                                                                                                                                                                                                                                                                                                                                                                                                                                                                                                                                                                                                                                                                                                                                                                                                                                                                                                                                                                                                                                                                                                                                                                                                                                                                                                                                                                                                                                                                                                                                                                                                                                                                                                                                           | 23`8" x 41`11" | Wine Cellar                                                                     | Basement | 6`2" x 10`10"                                             |  |  |  |
| Storage                  | Basement                                                                                                                                                                                                                                                                                                                                                                                                                                                                                                                                                                                                                                                                                                                                                                                                                                                                                                                                                                                                                                                                                                                                                                                                                                                                                                                                                                                                                                                                                                                                                                                                                                                                                                                                                                                                                                                                                                                                                                                                                                                                                                                                                           | 9`3" x 13`10"  | Furnace/Utility Room                                                            | Basement | 5`11" x 3`11"                                             |  |  |  |
| Furnace/Utility Room     | Basement                                                                                                                                                                                                                                                                                                                                                                                                                                                                                                                                                                                                                                                                                                                                                                                                                                                                                                                                                                                                                                                                                                                                                                                                                                                                                                                                                                                                                                                                                                                                                                                                                                                                                                                                                                                                                                                                                                                                                                                                                                                                                                                                                           | 14`4" x 3`11"  | Furnace/Utility Room                                                            | Basement | 12`5" x 16`3"                                             |  |  |  |
| -                        |                                                                                                                                                                                                                                                                                                                                                                                                                                                                                                                                                                                                                                                                                                                                                                                                                                                                                                                                                                                                                                                                                                                                                                                                                                                                                                                                                                                                                                                                                                                                                                                                                                                                                                                                                                                                                                                                                                                                                                                                                                                                                                                                                                    |                | Legal/Tax/Financial                                                             |          |                                                           |  |  |  |
| <br>Title:               |                                                                                                                                                                                                                                                                                                                                                                                                                                                                                                                                                                                                                                                                                                                                                                                                                                                                                                                                                                                                                                                                                                                                                                                                                                                                                                                                                                                                                                                                                                                                                                                                                                                                                                                                                                                                                                                                                                                                                                                                                                                                                                                                                                    | Zoning:        |                                                                                 |          |                                                           |  |  |  |
| Fee Simple               |                                                                                                                                                                                                                                                                                                                                                                                                                                                                                                                                                                                                                                                                                                                                                                                                                                                                                                                                                                                                                                                                                                                                                                                                                                                                                                                                                                                                                                                                                                                                                                                                                                                                                                                                                                                                                                                                                                                                                                                                                                                                                                                                                                    | R-C1           |                                                                                 |          |                                                           |  |  |  |
| Legal Desc:              | 7080AJ                                                                                                                                                                                                                                                                                                                                                                                                                                                                                                                                                                                                                                                                                                                                                                                                                                                                                                                                                                                                                                                                                                                                                                                                                                                                                                                                                                                                                                                                                                                                                                                                                                                                                                                                                                                                                                                                                                                                                                                                                                                                                                                                                             |                |                                                                                 |          |                                                           |  |  |  |
|                          |                                                                                                                                                                                                                                                                                                                                                                                                                                                                                                                                                                                                                                                                                                                                                                                                                                                                                                                                                                                                                                                                                                                                                                                                                                                                                                                                                                                                                                                                                                                                                                                                                                                                                                                                                                                                                                                                                                                                                                                                                                                                                                                                                                    |                | Remarks                                                                         |          |                                                           |  |  |  |
|                          | property captivates from the outset. The exterior showcases a blend of beautiful brickwork and a clay tile roof, exuding a timeless charm and elegant appeal.<br>Meticulously renovated by skilled professionals over the years, this 6-bedroom/7-bathroom family home stands as a testament to exceptional craftsmanship and<br>thoughtful design. Beyond its impressive facade lies a sanctuary of comfort and sophistication. Gleaming hardwood floors, 5 fireplaces, custom millwork, intricat<br>wall panelling, crown moulding and ceiling detail, designer lighting and window treatments, high end fixtures and hardware elevate the already stunning aesthet<br>Expertly designed for family living and entertaining, this home welcomes you with a grand foyer that sets the tone for the entire residence. The main floor featur<br>a bright and open concept living room, adorned with a wood-burning fireplace surrounded by floor-to-ceiling stone. This space effortlessly connects to the casual<br>dining nook and kitchen, a dream space for culinary enthusiasts. The kitchen, equipped with top-of-the-line Viking, SubZero and Miele appliances, ensures<br>unmatched quality and performance. Its sleek design and oversized quartzite island not only enhance functionality but also elevate the visual appeal of the area.<br>Adjacent to the kitchen, a formal dining room with its own fireplace awaits those special occasions. Another fireplace graces the formal living room, creating a<br>delightful ambiance for musical evenings, complemented by the adjoining library/retreat—a serene space for relaxation. Completing the main floor is a well-<br>appointed office with custom built-ins, catering to your professional needs. Upstairs, you'll discover five bedrooms, including the primary suite, an oasis of luxury<br>and comfort. This suite features a spacious bedroom, an en-suite bathroom, and a generous closet, all meticulously designed to fulfill your every need. The<br>secondary bedrooms are equally impressive, each boasting its own built-in features and en-suite or shared bath. The basement serv |                |                                                                                 |          |                                                           |  |  |  |
| Inclusions:              |                                                                                                                                                                                                                                                                                                                                                                                                                                                                                                                                                                                                                                                                                                                                                                                                                                                                                                                                                                                                                                                                                                                                                                                                                                                                                                                                                                                                                                                                                                                                                                                                                                                                                                                                                                                                                                                                                                                                                                                                                                                                                                                                                                    |                | property is a 3-car garage, offering s<br>with a rich history that captures the |          | ge. From stunning parks to top-rated schoo<br>ity living. |  |  |  |
| Design of the state of D |                                                                                                                                                                                                                                                                                                                                                                                                                                                                                                                                                                                                                                                                                                                                                                                                                                                                                                                                                                                                                                                                                                                                                                                                                                                                                                                                                                                                                                                                                                                                                                                                                                                                                                                                                                                                                                                                                                                                                                                                                                                                                                                                                                    |                |                                                                                 |          |                                                           |  |  |  |