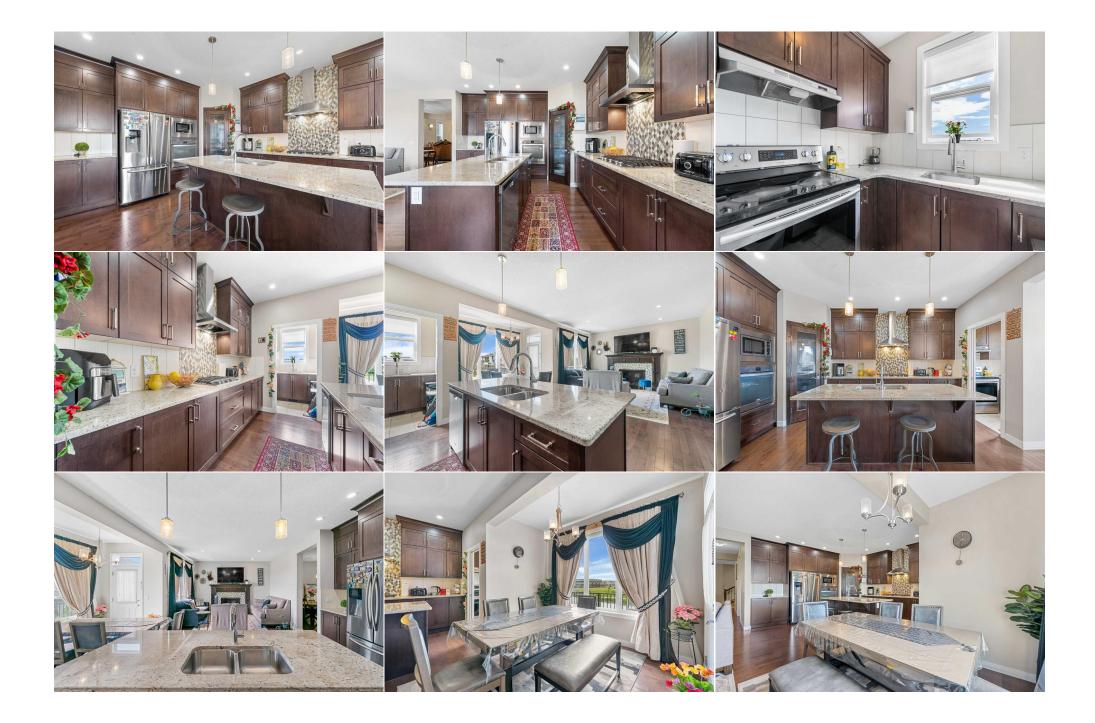

| Bedroom<br>Laundry<br>Bedroom - Primary<br>3pc Bathroom<br>Bedroom<br>Kitchen<br>Game Room                                                                                                                                                                                                                                                                                                                                                                                                                                                                                                                                                                                                                                                                                                                                                                                                                                                                                                                                                                                                                                                                                                                                                                                                                                                                                                                                                                                                                                                                                                                                                                                                                                                                                                                                                                                                                                                                                                                       | Upper<br>Upper<br>Upper<br>Basement<br>Basement<br>Basement<br>Basement | 12`10" x 14`9"<br>8`5" x 7`9"<br>17`0" x 12`6"<br>5`9" x 5`4"<br>12`9" x 11`7"<br>8`10" x 10`6"<br>16`10" x 15`11" | Bedroom<br>Family Room<br>Walk-In Closet<br>4pc Bathroom<br>Bedroom<br>Living Room<br>Furnace/Utility Room | Upper<br>Upper<br>Upper<br>Basement<br>Basement<br>Basement<br>Basement | 12`1" x 11`11"<br>14`8" x 11`10"<br>8`9" x 6`9"<br>8`5" x 4`11"<br>10`7" x 11`0"<br>16`4" x 19`4"<br>8`8" x 17`0" |  |
|------------------------------------------------------------------------------------------------------------------------------------------------------------------------------------------------------------------------------------------------------------------------------------------------------------------------------------------------------------------------------------------------------------------------------------------------------------------------------------------------------------------------------------------------------------------------------------------------------------------------------------------------------------------------------------------------------------------------------------------------------------------------------------------------------------------------------------------------------------------------------------------------------------------------------------------------------------------------------------------------------------------------------------------------------------------------------------------------------------------------------------------------------------------------------------------------------------------------------------------------------------------------------------------------------------------------------------------------------------------------------------------------------------------------------------------------------------------------------------------------------------------------------------------------------------------------------------------------------------------------------------------------------------------------------------------------------------------------------------------------------------------------------------------------------------------------------------------------------------------------------------------------------------------------------------------------------------------------------------------------------------------|-------------------------------------------------------------------------|--------------------------------------------------------------------------------------------------------------------|------------------------------------------------------------------------------------------------------------|-------------------------------------------------------------------------|-------------------------------------------------------------------------------------------------------------------|--|
|                                                                                                                                                                                                                                                                                                                                                                                                                                                                                                                                                                                                                                                                                                                                                                                                                                                                                                                                                                                                                                                                                                                                                                                                                                                                                                                                                                                                                                                                                                                                                                                                                                                                                                                                                                                                                                                                                                                                                                                                                  |                                                                         |                                                                                                                    | Legal/Tax/Financial                                                                                        |                                                                         |                                                                                                                   |  |
| Title:<br><b>Fee Simple</b><br>Legal Desc:                                                                                                                                                                                                                                                                                                                                                                                                                                                                                                                                                                                                                                                                                                                                                                                                                                                                                                                                                                                                                                                                                                                                                                                                                                                                                                                                                                                                                                                                                                                                                                                                                                                                                                                                                                                                                                                                                                                                                                       | 1510689                                                                 | Zoning:<br><b>R-1N</b>                                                                                             |                                                                                                            |                                                                         |                                                                                                                   |  |
| Legal Desc.                                                                                                                                                                                                                                                                                                                                                                                                                                                                                                                                                                                                                                                                                                                                                                                                                                                                                                                                                                                                                                                                                                                                                                                                                                                                                                                                                                                                                                                                                                                                                                                                                                                                                                                                                                                                                                                                                                                                                                                                      | 1310009                                                                 |                                                                                                                    | Remarks                                                                                                    |                                                                         |                                                                                                                   |  |
| Pub Rmks: Backing on Park   No Neighbours Behind   Walkout Basement   Main Level Bedroom   Main Level 4pc Bath   Spice Kitchen   Expansive Living Space   I   Family Room   Upper Level Laundry   2 Basement Suites(illegal) - a 2 Bedroom & a Bachelor   Separate Entry   Basement Laundry   Large Backyard     Front Attached Double Garage   Hugh A Bennett a 1 Minute Walk   Park & Pond Behind with Walking Path Behind. Stunning & spacious 2-storey fam bedrooms spread through out the main, upper and lower levels. This home boasts 2828 SqFt throughout the main and upper levels with an addition the lower level with 2 basement suites(illegal). The main level has an expansive living space with 2 living rooms, a formal dining room and breakfas level bedroom and 4pc bathroom is a bonus! The gourmet kitchen is finished with full height cabinets, stainless steel appliances, granite countertog cupboard storage, a partry for dry goods storage and a centre island with barstool seating. Keep this kitchen sparkling and use the spice kitchen on electric stove & range hood and additional cupboard storage. The main level is full of natural light; the large East/West facing windows fill the space nook and family room windows overlook the backyard & the pond and greenspace with a walking path. The main level is complete with a mudroom - garage door. Upstairs holds 4 spacious bedrooms, a family room and laundry. The primary bedroom opens with french doors to a large bedroom pain in closet and 5pc ensuite bathroom. The 2nd primary bedroom has a walk-in closet and 4pc ensuite bathroom with a tub/shower combo. Bedrooms 3 level share the main 4pc bathroom. The family room is an added treat as its a great space to relax in the evenings with your family. The laundry to conveniently located on the upper level near majority of the bedrooms for easy access. Downstairs the 2 basement suites(illegal) have a segarate e laundry on this lower le |                                                                         |                                                                                                                    |                                                                                                            |                                                                         |                                                                                                                   |  |