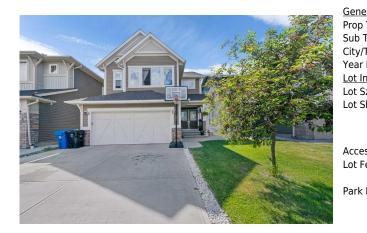

## 115 SADDLELAKE Way, Calgary T3J 0V1

| MLS®#:  | A2140107 | Area:   | Saddle Ridge | Listing<br>Date: | 06/25/24 | List Price: <b>\$1,049,900</b> |
|---------|----------|---------|--------------|------------------|----------|--------------------------------|
| Status: | Active   | County: | Calgary      | Change:          | None     | Association: Fort McMurray     |

| neral Information  | 1                                                                                                           |                   |       | DOM           |           |  |  |
|--------------------|-------------------------------------------------------------------------------------------------------------|-------------------|-------|---------------|-----------|--|--|
| р Туре:            | Residential                                                                                                 |                   |       | 5             |           |  |  |
| туре:              | Detached                                                                                                    |                   |       | <u>Layout</u> |           |  |  |
| //Town:            | Calgary                                                                                                     | Finished Floor Ar | ea    | Beds:         | 7 (5 2 )  |  |  |
| r Built:           | 2015                                                                                                        | Abv Sqft:         | 2,829 | Baths:        | 6.0 (6 0) |  |  |
| <b>Information</b> |                                                                                                             | Low Sqft:         |       | Style:        | 2 Storey  |  |  |
| Sz Ar:             | 4,004 sqft                                                                                                  | Ttl Sqft:         | 2,829 |               |           |  |  |
| Shape:             |                                                                                                             |                   |       | Parking       |           |  |  |
|                    |                                                                                                             |                   |       | Ttl Park:     | 5         |  |  |
|                    |                                                                                                             |                   |       | Garage Sz:    | 2         |  |  |
| ess:               |                                                                                                             |                   |       |               |           |  |  |
| Feat:              | Back Yard,Backs on to Park/Green Space,Lawn,Interior Lot,No Neighbours Behind,Landscaped,Rectangular<br>Lot |                   |       |               |           |  |  |
| k Feat:            | Double Garage Attached,Driveway,Garage Faces Front,On Street                                                |                   |       |               |           |  |  |