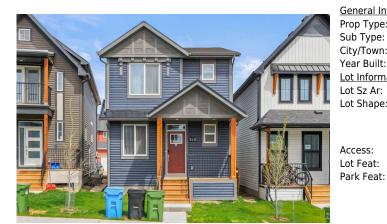

## 349 CALHOUN Common, Calgary T3P 1T2

MLS®#: A2140137 Area: Livingston Listing 06/10/24 List Price: **\$730,000** 

Status: **Pending** Calgary None Association: Fort McMurray County: Change:

Date:

**General Information** 

Prop Type: Residential Sub Type: Detached City/Town:

Year Built: 2022 Lot Information

Lot Sz Ar: Lot Shape:

Calgary Finished Floor Area Abv Saft:

Low Sqft:

2,787 sqft Ttl Sqft: 1.827

<u>Parking</u>

DOM