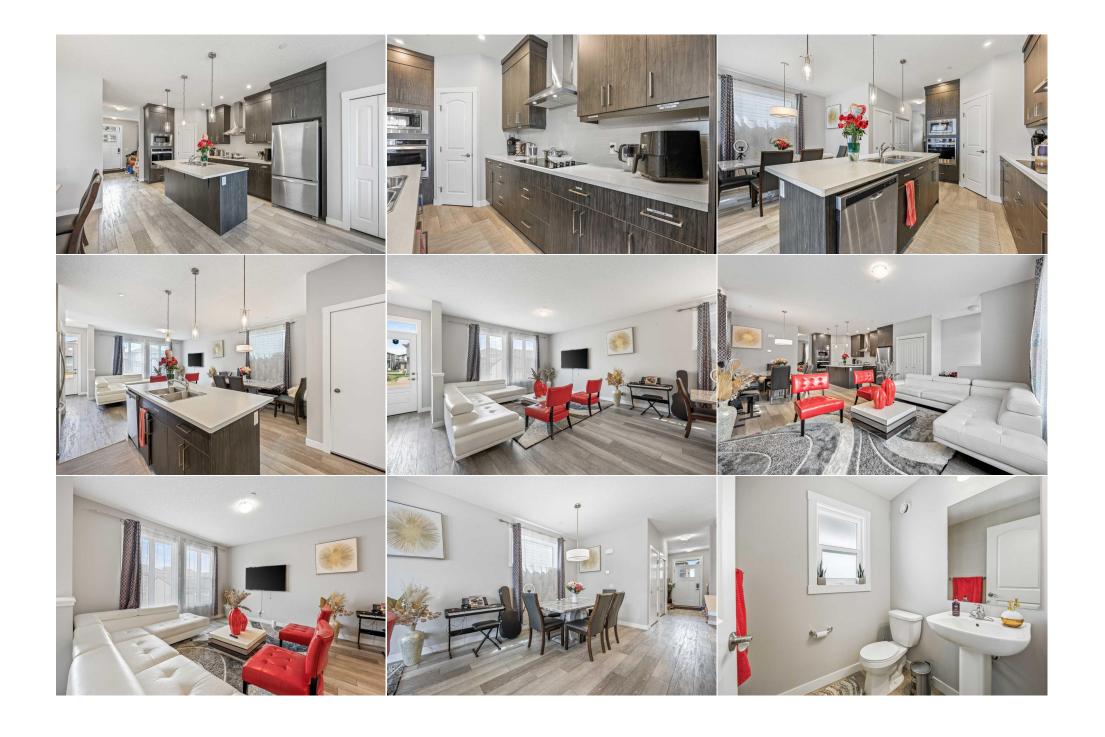

| 4pc Bathroom         | Upper                                                                                                                                                                                                                                                                                                                                                                                                                                                                                                                                                                                                                                                                                                                                                                                                                                                                                                                                                                                                                                                                                                                                                                                                                                                                                                                                                                                                                                                                                                                                                                                                                                                                                                                                                                                                                                                                                                                                                                                                                                                                                                                         | 8`4" x 5`0"                                                                                                | Family Room                                                                                                   | Basement                                                                                          | 17`5" x 12`2"                                                                                                                                                                                                          |
|----------------------|-------------------------------------------------------------------------------------------------------------------------------------------------------------------------------------------------------------------------------------------------------------------------------------------------------------------------------------------------------------------------------------------------------------------------------------------------------------------------------------------------------------------------------------------------------------------------------------------------------------------------------------------------------------------------------------------------------------------------------------------------------------------------------------------------------------------------------------------------------------------------------------------------------------------------------------------------------------------------------------------------------------------------------------------------------------------------------------------------------------------------------------------------------------------------------------------------------------------------------------------------------------------------------------------------------------------------------------------------------------------------------------------------------------------------------------------------------------------------------------------------------------------------------------------------------------------------------------------------------------------------------------------------------------------------------------------------------------------------------------------------------------------------------------------------------------------------------------------------------------------------------------------------------------------------------------------------------------------------------------------------------------------------------------------------------------------------------------------------------------------------------|------------------------------------------------------------------------------------------------------------|---------------------------------------------------------------------------------------------------------------|---------------------------------------------------------------------------------------------------|------------------------------------------------------------------------------------------------------------------------------------------------------------------------------------------------------------------------|
| Kitchen              | Basement                                                                                                                                                                                                                                                                                                                                                                                                                                                                                                                                                                                                                                                                                                                                                                                                                                                                                                                                                                                                                                                                                                                                                                                                                                                                                                                                                                                                                                                                                                                                                                                                                                                                                                                                                                                                                                                                                                                                                                                                                                                                                                                      | 9`5" x 8`0"                                                                                                | Bedroom                                                                                                       | Basement                                                                                          | 12`0" x 9`9"                                                                                                                                                                                                           |
| Laundry              | Basement                                                                                                                                                                                                                                                                                                                                                                                                                                                                                                                                                                                                                                                                                                                                                                                                                                                                                                                                                                                                                                                                                                                                                                                                                                                                                                                                                                                                                                                                                                                                                                                                                                                                                                                                                                                                                                                                                                                                                                                                                                                                                                                      | 3`8" x 3`0"                                                                                                | 4pc Bathroom                                                                                                  | Basement                                                                                          | 8`5" x 5`0"                                                                                                                                                                                                            |
| Furnace/Utility Room | Basement                                                                                                                                                                                                                                                                                                                                                                                                                                                                                                                                                                                                                                                                                                                                                                                                                                                                                                                                                                                                                                                                                                                                                                                                                                                                                                                                                                                                                                                                                                                                                                                                                                                                                                                                                                                                                                                                                                                                                                                                                                                                                                                      | 10`8" x 7`9"                                                                                               |                                                                                                               |                                                                                                   |                                                                                                                                                                                                                        |
| Legal/Tax/Financial  |                                                                                                                                                                                                                                                                                                                                                                                                                                                                                                                                                                                                                                                                                                                                                                                                                                                                                                                                                                                                                                                                                                                                                                                                                                                                                                                                                                                                                                                                                                                                                                                                                                                                                                                                                                                                                                                                                                                                                                                                                                                                                                                               |                                                                                                            |                                                                                                               |                                                                                                   |                                                                                                                                                                                                                        |
| Title:               |                                                                                                                                                                                                                                                                                                                                                                                                                                                                                                                                                                                                                                                                                                                                                                                                                                                                                                                                                                                                                                                                                                                                                                                                                                                                                                                                                                                                                                                                                                                                                                                                                                                                                                                                                                                                                                                                                                                                                                                                                                                                                                                               | Zoning:                                                                                                    |                                                                                                               |                                                                                                   |                                                                                                                                                                                                                        |
| Fee Simple           |                                                                                                                                                                                                                                                                                                                                                                                                                                                                                                                                                                                                                                                                                                                                                                                                                                                                                                                                                                                                                                                                                                                                                                                                                                                                                                                                                                                                                                                                                                                                                                                                                                                                                                                                                                                                                                                                                                                                                                                                                                                                                                                               | R-G                                                                                                        |                                                                                                               |                                                                                                   |                                                                                                                                                                                                                        |
| Legal Desc:          | 2110879                                                                                                                                                                                                                                                                                                                                                                                                                                                                                                                                                                                                                                                                                                                                                                                                                                                                                                                                                                                                                                                                                                                                                                                                                                                                                                                                                                                                                                                                                                                                                                                                                                                                                                                                                                                                                                                                                                                                                                                                                                                                                                                       |                                                                                                            |                                                                                                               |                                                                                                   |                                                                                                                                                                                                                        |
|                      |                                                                                                                                                                                                                                                                                                                                                                                                                                                                                                                                                                                                                                                                                                                                                                                                                                                                                                                                                                                                                                                                                                                                                                                                                                                                                                                                                                                                                                                                                                                                                                                                                                                                                                                                                                                                                                                                                                                                                                                                                                                                                                                               |                                                                                                            | Remarks                                                                                                       |                                                                                                   |                                                                                                                                                                                                                        |
| Pub Rmks:            | STUNNING 3 BEDROOMS + LEGAL BASEMENT SUITE, LANE HOME WITH SIDE ENTRANCE, AIR CONDITIONER, LOTS OF UPGRADES INCLUDING FURNITURE!!! Welcome to 349 Calhoun Common NE, Calgary, a spacious detached home boasting 2707 sqft of luxurious living space. The main floor offers an inviting layout, a spacious Living room, a convenient Powder room, Office, Dining room with large Windows creating a bright and airy ambiance throughout for relaxing or entertaining family and friends. The heart of the main floor is the Upgraded Kitchen, with built-in Microwave, built-in Oven, Electric Cook top, Dishwasher, Refrigerator, Chimney hood fan, full height Cabinets, and Pantry. Upstairs, the primary Bedroom beckons with a spacious layout, a closet, 4-piece ensuite Bathroom, providing a private retreat for homeowners. 2 other Large Bedrooms and closets, a 4-piece Bathroom, Laundry room for convenience, and a large Bonus room completes the upstairs. Downstairs boasts a 1 BEDROOM LEGAL BASEMENT SUITE with beautiful finishes like vinyl plank Flooring from the separate Side Entrance through the stairs, onto the kitchen, dining and living rooms. The kitchen has beautiful stainless-steel appliances (Refrigerator, Dishwasher, Range, Range Hood, Microwave). This floor also hosts a good-sized Bedroom with a Closet, separate laundry room, a 4-piece bathroom and a separate Mechanical room with 2 separate furnaces for heating, and HRV for peace of mind. The electrical panel is 200 amps. The house also comes with a front porch, a backyard, and a 2-car gravel parking pad at the back. This astounding home is in Livingston one of Calgary's sought after Community. Livingston is conveniently accessible and connected to the rest of Calgary, with quick access to Stoney Trail and the Calgary International Airport. The community also has nearby Amenities such as Grocery, Restaurants, Cafes, Parks, and nearby Services such as Schools, Transit, Police, Hospital, Fire Station. This is the perfect home for you! Please do not miss out on this gorgeous home! Book |                                                                                                            |                                                                                                               |                                                                                                   |                                                                                                                                                                                                                        |
| Inclusions:          | bedrooms on the top<br>floor 1* dining table<br>the top floor 1* Gla<br>frame and 1* mattres                                                                                                                                                                                                                                                                                                                                                                                                                                                                                                                                                                                                                                                                                                                                                                                                                                                                                                                                                                                                                                                                                                                                                                                                                                                                                                                                                                                                                                                                                                                                                                                                                                                                                                                                                                                                                                                                                                                                                                                                                                  | floor 1* computer desk located<br>e with 6dining chairs located on th<br>ss Coffee table in the bonus room | in the office on the main floor 3<br>ne main floor - 1 * Coffee machine<br>on the top floor. Basement: - 1* 4 | * Queen size beds frames and 3<br>located on the main floor 1* l<br>2-inch smartSamsung Televisio | sions and TV wall mounts located in 3 3* mattresses located in 3 bedrooms on top L- shaped sofa located in the bonus room on on located in the bedroom - 1* Queen size bed s located in the basement - 1* Glass coffee |