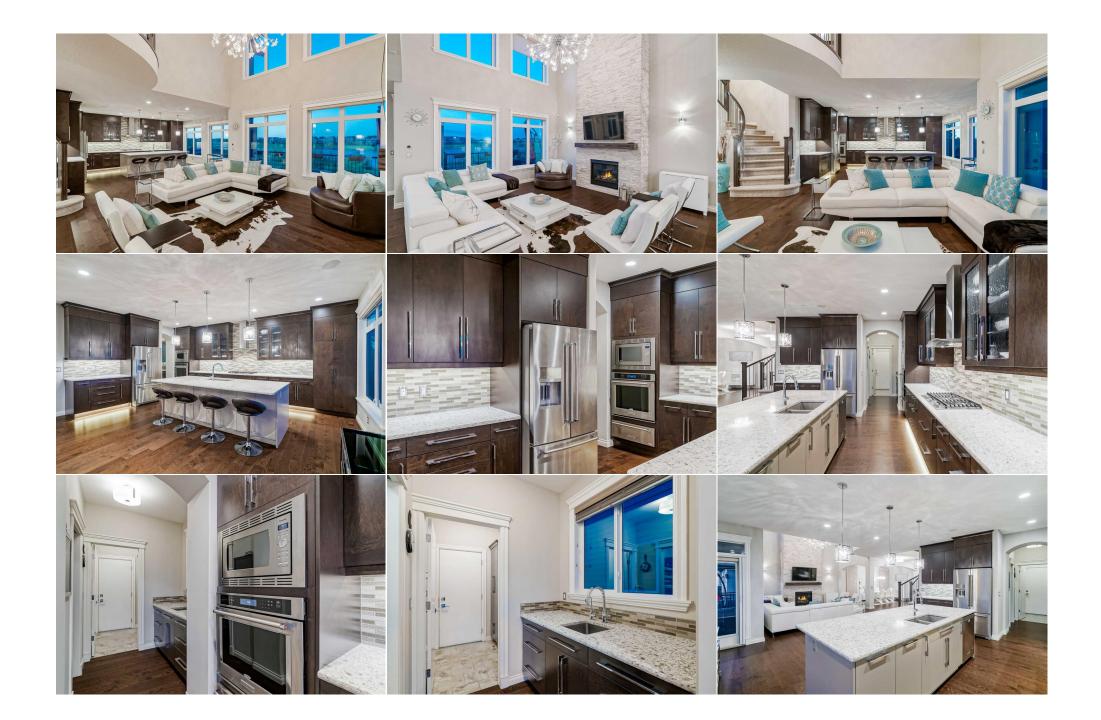

| Bedroom<br>5pc Ensuite bath<br>4pc Bathroom<br>4pc Bathroom<br>Den | Second<br>Second<br>Second<br>Basement<br>Basement                                                                                                                                                                                                                                                                                                                                                                                                       | 15`4" x 9`4"<br>15`7" x 14`9"<br>10`8" x 4`11"<br>8`10" x 4`11"<br>12`10" x 10`6"                                                                                                                                                                                                                                                                                                                                                                                                                                                                                                                                                                                                                                                                                                                                                                                                                                                                                                                                                                                                                                                                                                                                                                                                                                                                                                                                                                                                                                                                                                                                                                                                                                                                                                                                                                                                                                                                                                                                                                                                                                              | Bedroom<br>4pc Ensuite bath<br>2pc Bathroom<br>Bedroom<br>Family Room<br>Legal/Tax/Financial | Second<br>Second<br>Main<br>Basement<br>Basement | 17`6" x 9`4"<br>9`3" x 7`9"<br>5`4" x 4`11"<br>14`7" x 13`11"<br>33`9" x 20`2" |  |  |  |  |
|--------------------------------------------------------------------|----------------------------------------------------------------------------------------------------------------------------------------------------------------------------------------------------------------------------------------------------------------------------------------------------------------------------------------------------------------------------------------------------------------------------------------------------------|--------------------------------------------------------------------------------------------------------------------------------------------------------------------------------------------------------------------------------------------------------------------------------------------------------------------------------------------------------------------------------------------------------------------------------------------------------------------------------------------------------------------------------------------------------------------------------------------------------------------------------------------------------------------------------------------------------------------------------------------------------------------------------------------------------------------------------------------------------------------------------------------------------------------------------------------------------------------------------------------------------------------------------------------------------------------------------------------------------------------------------------------------------------------------------------------------------------------------------------------------------------------------------------------------------------------------------------------------------------------------------------------------------------------------------------------------------------------------------------------------------------------------------------------------------------------------------------------------------------------------------------------------------------------------------------------------------------------------------------------------------------------------------------------------------------------------------------------------------------------------------------------------------------------------------------------------------------------------------------------------------------------------------------------------------------------------------------------------------------------------------|----------------------------------------------------------------------------------------------|--------------------------------------------------|--------------------------------------------------------------------------------|--|--|--|--|
| Title:                                                             |                                                                                                                                                                                                                                                                                                                                                                                                                                                          | Zoning:                                                                                                                                                                                                                                                                                                                                                                                                                                                                                                                                                                                                                                                                                                                                                                                                                                                                                                                                                                                                                                                                                                                                                                                                                                                                                                                                                                                                                                                                                                                                                                                                                                                                                                                                                                                                                                                                                                                                                                                                                                                                                                                        |                                                                                              |                                                  |                                                                                |  |  |  |  |
| Fee Simple<br>Legal Desc:                                          | 1413477                                                                                                                                                                                                                                                                                                                                                                                                                                                  | R-1                                                                                                                                                                                                                                                                                                                                                                                                                                                                                                                                                                                                                                                                                                                                                                                                                                                                                                                                                                                                                                                                                                                                                                                                                                                                                                                                                                                                                                                                                                                                                                                                                                                                                                                                                                                                                                                                                                                                                                                                                                                                                                                            | Remarks                                                                                      |                                                  |                                                                                |  |  |  |  |
| Pub Rmks:<br>Inclusions:<br>Property Listed By:                    | Mahogany community<br>Mahogany wetlands,<br>entrance as you glimp<br>views of the wetlands<br>include custom drawe<br>are savvy on storage.<br>ample shelving simpli<br>enhances the ambian<br>perfect for outdoor ga<br>functionality with sty<br>and three bathrooms,<br>The primary suite offe<br>closet. The 9' ceiling<br>ceilings and upgraded<br>outs ensure comfort a<br>speakers across three<br>exceptional amenities<br>to the beach and club | Welcome to an exquisite residence where every detail has been meticulously curated to offer an unparalleled living experience. Nestled in the prestigious Mahogany community, this home boasts 4,848 square feet of total developed space, including a fully finished walkout basement. Backing onto the picturesque Mahogany wetlands, this home provides a tranquil escape with scenic views and an extensive pathway system. A versatile den/office greets you at the front entrance as you glimpse the openness of the main living space ahead. The living room features a soaring ceiling and four large windows offering unobstructed views of the wetlands. The two-storey stone fireplace adds grandeur. The kitchen has timeless appeal, ceiling-height cabinetry, and built-in organizers. Features include custom drawers for spices, knives, and utensils, tip-out trays in front of the sinks, a coffee station, and pull-out drawers in cabinets - a dream for those who are savy on storage. The striking kitchen island has quartz countertops, a breakfast bar, and more storage cabinets. The adjacent butler's pantry with a sink and ample shelving simplifies hosting. Enjoy the quality built-in appliances such as the countertop gas stove and built-in oven with a warming drawer. Recessed lighting enhances the ambiance. Entertain guests in the formal dining room or enjoy a quiet moment on the expansive deck constructed with low-maintenance materials, perfect for outdoor gatherings. The main floor laundry and mudroom are equally impressive, featuring built-ins and tailored storage solutions that blend functionality with style. Ascend the curved staircase to discover a spacious bonus living room overlooking the main level. The upper floor comprises four bedrooms, and three bathrooms, including three generously sized secondary bedrooms, two with walk-in closets and one with an ensuite, ideal for guests or older children. The primary suite offers breathtaking wetland views, a spa-like ensuite with more customized storage solutions in the double vanity, an |                                                                                              |                                                  |                                                                                |  |  |  |  |