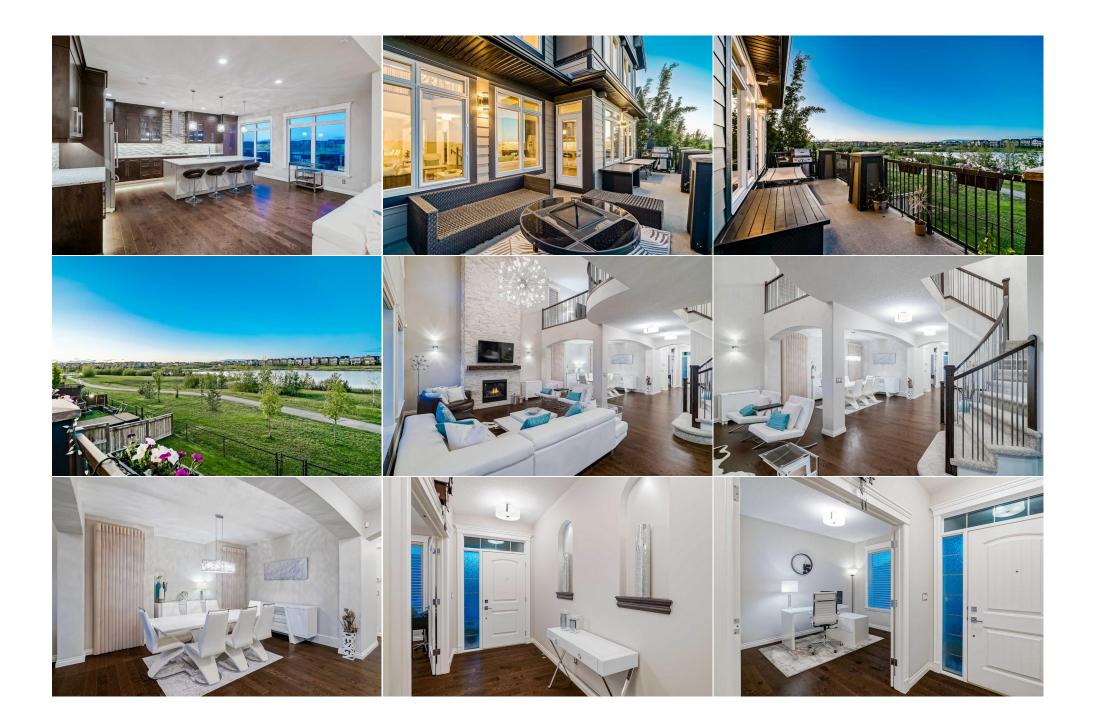

| Bedroom<br>5pc Ensuite bath<br>4pc Bathroom<br>4pc Bathroom<br>Den | Second<br>Second<br>Second<br>Basement<br>Basement                                                                                                                                                                                                                                                                                                                                                                                                       | 15`4" x 9`4"<br>15`7" x 14`9"<br>10`8" x 4`11"<br>8`10" x 4`11"<br>12`10" x 10`6"                                                                                                                                                                                                                                                                                                                                                                                                                                                                                                                                                                                                                                                                                                                                                                                                                                                                                                                                                                                                                                                                                                                                                                                                                                                                                                                                                                                                                                                                                                                                                                                                                                                                                                                                                                                                                                                                                                                                                                                                                                              | Bedroom<br>4pc Ensuite bath<br>2pc Bathroom<br>Bedroom<br>Family Room<br>Legal/Tax/Financial | Second<br>Second<br>Main<br>Basement<br>Basement | 17`6" x 9`4"<br>9`3" x 7`9"<br>5`4" x 4`11"<br>14`7" x 13`11"<br>33`9" x 20`2" |  |  |  |  |
|--------------------------------------------------------------------|----------------------------------------------------------------------------------------------------------------------------------------------------------------------------------------------------------------------------------------------------------------------------------------------------------------------------------------------------------------------------------------------------------------------------------------------------------|--------------------------------------------------------------------------------------------------------------------------------------------------------------------------------------------------------------------------------------------------------------------------------------------------------------------------------------------------------------------------------------------------------------------------------------------------------------------------------------------------------------------------------------------------------------------------------------------------------------------------------------------------------------------------------------------------------------------------------------------------------------------------------------------------------------------------------------------------------------------------------------------------------------------------------------------------------------------------------------------------------------------------------------------------------------------------------------------------------------------------------------------------------------------------------------------------------------------------------------------------------------------------------------------------------------------------------------------------------------------------------------------------------------------------------------------------------------------------------------------------------------------------------------------------------------------------------------------------------------------------------------------------------------------------------------------------------------------------------------------------------------------------------------------------------------------------------------------------------------------------------------------------------------------------------------------------------------------------------------------------------------------------------------------------------------------------------------------------------------------------------|----------------------------------------------------------------------------------------------|--------------------------------------------------|--------------------------------------------------------------------------------|--|--|--|--|
| Title:                                                             |                                                                                                                                                                                                                                                                                                                                                                                                                                                          | Zoning:                                                                                                                                                                                                                                                                                                                                                                                                                                                                                                                                                                                                                                                                                                                                                                                                                                                                                                                                                                                                                                                                                                                                                                                                                                                                                                                                                                                                                                                                                                                                                                                                                                                                                                                                                                                                                                                                                                                                                                                                                                                                                                                        |                                                                                              |                                                  |                                                                                |  |  |  |  |
| Fee Simple<br>Legal Desc:                                          | 1413477                                                                                                                                                                                                                                                                                                                                                                                                                                                  | R-1                                                                                                                                                                                                                                                                                                                                                                                                                                                                                                                                                                                                                                                                                                                                                                                                                                                                                                                                                                                                                                                                                                                                                                                                                                                                                                                                                                                                                                                                                                                                                                                                                                                                                                                                                                                                                                                                                                                                                                                                                                                                                                                            | Remarks                                                                                      |                                                  |                                                                                |  |  |  |  |
| Pub Rmks:<br>Inclusions:<br>Property Listed By:                    | Mahogany community<br>Mahogany wetlands,<br>entrance as you glimp<br>views of the wetlands<br>include custom drawe<br>are savvy on storage.<br>ample shelving simpli<br>enhances the ambian<br>perfect for outdoor ga<br>functionality with sty<br>and three bathrooms,<br>The primary suite offe<br>closet. The 9' ceiling<br>ceilings and upgraded<br>outs ensure comfort a<br>speakers across three<br>exceptional amenities<br>to the beach and club | Welcome to an exquisite residence where every detail has been meticulously curated to offer an unparalleled living experience. Nestled in the prestigious Mahogany community, this home boasts 4,848 square feet of total developed space, including a fully finished walkout basement. Backing onto the picturesque Mahogany wetlands, this home provides a tranquil escape with scenic views and an extensive pathway system. A versatile den/office greets you at the front entrance as you glimpse the openness of the main living space ahead. The living room features a soaring ceiling and four large windows offering unobstructed views of the wetlands. The two-storey stone fireplace adds grandeur. The kitchen has timeless appeal, ceiling-height cabinetry, and built-in organizers. Features include custom drawers for spices, knives, and utensils, tip-out trays in front of the sinks, a coffee station, and pull-out drawers in cabinets - a dream for those who are savy on storage. The striking kitchen island has quartz countertops, a breakfast bar, and more storage cabinets. The adjacent butler's pantry with a sink and ample shelving simplifies hosting. Enjoy the quality built-in appliances such as the countertop gas stove and built-in oven with a warming drawer. Recessed lighting enhances the ambiance. Entertain guests in the formal dining room or enjoy a quiet moment on the expansive deck constructed with low-maintenance materials, perfect for outdoor gatherings. The main floor laundry and mudroom are equally impressive, featuring built-ins and tailored storage solutions that blend functionality with style. Ascend the curved staircase to discover a spacious bonus living room overlooking the main level. The upper floor comprises four bedrooms, and three bathrooms, including three generously sized secondary bedrooms, two with walk-in closets and one with an ensuite, ideal for guests or older children. The primary suite offers breathtaking wetland views, a spa-like ensuite with more customized storage solutions in the double vanity, an |                                                                                              |                                                  |                                                                                |  |  |  |  |