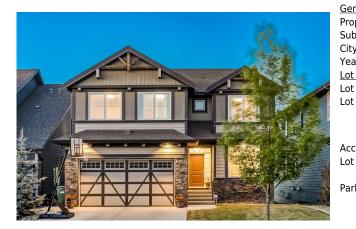

## 112 MARQUIS View, Calgary T3M 2H4

| MLS®#:  | A2140247 | Area:   | Mahogany | Listing<br>Date: | 06/13/24 | List Price: <b>\$1,500,000</b> |
|---------|----------|---------|----------|------------------|----------|--------------------------------|
| Status: | Active   | County: | Calgary  | Change:          | None     | Association: Fort McMurray     |

| eneral Information    |                                                                                                                            |                   |       | DOM              |           |  |  |  |
|-----------------------|----------------------------------------------------------------------------------------------------------------------------|-------------------|-------|------------------|-----------|--|--|--|
| rop Type:             | Residential                                                                                                                |                   |       | <u>DOM</u><br>17 |           |  |  |  |
| ub Type:              | Detached                                                                                                                   |                   |       | Layout           |           |  |  |  |
| ity/Town:             | Calgary                                                                                                                    | Finished Floor Ar | ea    | Beds:            | 5(41)     |  |  |  |
| ear Built:            | 2016                                                                                                                       | Abv Sqft:         | 3,320 | Baths:           | 4.5 (4 1) |  |  |  |
| <u>ot Information</u> |                                                                                                                            | Low Sqft:         |       | Style:           | 2 Storey  |  |  |  |
| ot Sz Ar:             | 4,972 sqft                                                                                                                 | Ttl Sqft:         | 3,320 |                  |           |  |  |  |
| ot Shape:             |                                                                                                                            |                   |       | Parking          |           |  |  |  |
|                       |                                                                                                                            |                   |       | Ttl Park:        | 4         |  |  |  |
|                       |                                                                                                                            |                   |       | Garage Sz:       | 2         |  |  |  |
| ccess:                |                                                                                                                            |                   |       | 5                |           |  |  |  |
| ot Feat:              | Back Yard,Backs on to Park/Green Space,Front Yard,Lawn,No Neighbours Behind,Street Lighting,Rectangular<br>Lot,See Remarks |                   |       |                  |           |  |  |  |
| ark Feat:             | Double Garage Attached, Garage Door Opener, Garage Faces Front, Parking Pad                                                |                   |       |                  |           |  |  |  |
|                       |                                                                                                                            |                   |       |                  |           |  |  |  |