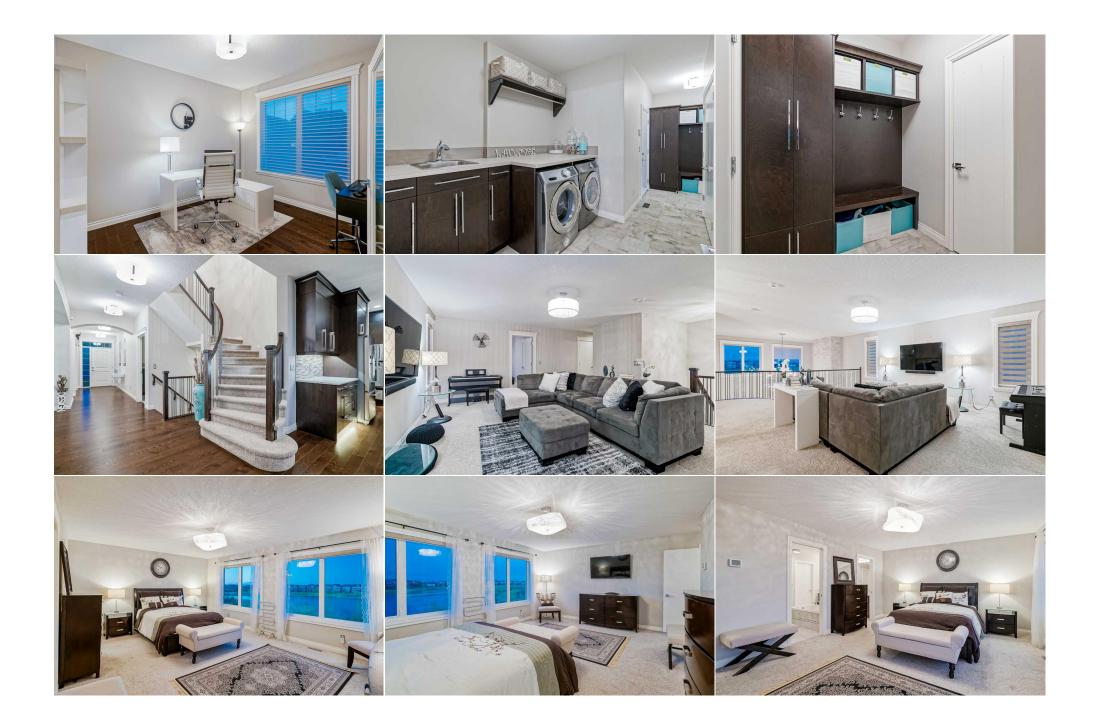

| Bedroom<br>5pc Ensuite bath<br>4pc Bathroom<br>4pc Bathroom<br>Den | Second<br>Second<br>Second<br>Basement<br>Basement                                                                                                                                                                                                                                                                                                                                                                                                       | 15`4" x 9`4"<br>15`7" x 14`9"<br>10`8" x 4`11"<br>8`10" x 4`11"<br>12`10" x 10`6"                                                                                                                                                                                                                                                                                                                                                                                                                                                                                                                                                                                                                                                                                                                                                                                                                                                                                                                                                                                                                                                                                                                                                                                                                                                                                                                                                                                                                                                                                                                                                                                                                                                                                                                                                                                                                                                                                                                                                                                                                                              | Bedroom<br>4pc Ensuite bath<br>2pc Bathroom<br>Bedroom<br>Family Room<br>Legal/Tax/Financial | Second<br>Second<br>Main<br>Basement<br>Basement | 17`6" x 9`4"<br>9`3" x 7`9"<br>5`4" x 4`11"<br>14`7" x 13`11"<br>33`9" x 20`2" |  |  |  |  |
|--------------------------------------------------------------------|----------------------------------------------------------------------------------------------------------------------------------------------------------------------------------------------------------------------------------------------------------------------------------------------------------------------------------------------------------------------------------------------------------------------------------------------------------|--------------------------------------------------------------------------------------------------------------------------------------------------------------------------------------------------------------------------------------------------------------------------------------------------------------------------------------------------------------------------------------------------------------------------------------------------------------------------------------------------------------------------------------------------------------------------------------------------------------------------------------------------------------------------------------------------------------------------------------------------------------------------------------------------------------------------------------------------------------------------------------------------------------------------------------------------------------------------------------------------------------------------------------------------------------------------------------------------------------------------------------------------------------------------------------------------------------------------------------------------------------------------------------------------------------------------------------------------------------------------------------------------------------------------------------------------------------------------------------------------------------------------------------------------------------------------------------------------------------------------------------------------------------------------------------------------------------------------------------------------------------------------------------------------------------------------------------------------------------------------------------------------------------------------------------------------------------------------------------------------------------------------------------------------------------------------------------------------------------------------------|----------------------------------------------------------------------------------------------|--------------------------------------------------|--------------------------------------------------------------------------------|--|--|--|--|
| Title:                                                             |                                                                                                                                                                                                                                                                                                                                                                                                                                                          | Zoning:                                                                                                                                                                                                                                                                                                                                                                                                                                                                                                                                                                                                                                                                                                                                                                                                                                                                                                                                                                                                                                                                                                                                                                                                                                                                                                                                                                                                                                                                                                                                                                                                                                                                                                                                                                                                                                                                                                                                                                                                                                                                                                                        |                                                                                              |                                                  |                                                                                |  |  |  |  |
| Fee Simple<br>Legal Desc:                                          | 1413477                                                                                                                                                                                                                                                                                                                                                                                                                                                  | R-1                                                                                                                                                                                                                                                                                                                                                                                                                                                                                                                                                                                                                                                                                                                                                                                                                                                                                                                                                                                                                                                                                                                                                                                                                                                                                                                                                                                                                                                                                                                                                                                                                                                                                                                                                                                                                                                                                                                                                                                                                                                                                                                            | Remarks                                                                                      |                                                  |                                                                                |  |  |  |  |
| Pub Rmks:<br>Inclusions:<br>Property Listed By:                    | Mahogany community<br>Mahogany wetlands,<br>entrance as you glimp<br>views of the wetlands<br>include custom drawe<br>are savvy on storage.<br>ample shelving simpli<br>enhances the ambian<br>perfect for outdoor ga<br>functionality with sty<br>and three bathrooms,<br>The primary suite offe<br>closet. The 9' ceiling<br>ceilings and upgraded<br>outs ensure comfort a<br>speakers across three<br>exceptional amenities<br>to the beach and club | Welcome to an exquisite residence where every detail has been meticulously curated to offer an unparalleled living experience. Nestled in the prestigious Mahogany community, this home boasts 4,848 square feet of total developed space, including a fully finished walkout basement. Backing onto the picturesque Mahogany wetlands, this home provides a tranquil escape with scenic views and an extensive pathway system. A versatile den/office greets you at the front entrance as you glimpse the openness of the main living space ahead. The living room features a soaring ceiling and four large windows offering unobstructed views of the wetlands. The two-storey stone fireplace adds grandeur. The kitchen has timeless appeal, ceiling-height cabinetry, and built-in organizers. Features include custom drawers for spices, knives, and utensils, tip-out trays in front of the sinks, a coffee station, and pull-out drawers in cabinets - a dream for those who are savy on storage. The striking kitchen island has quartz countertops, a breakfast bar, and more storage cabinets. The adjacent butler's pantry with a sink and ample shelving simplifies hosting. Enjoy the quality built-in appliances such as the countertop gas stove and built-in oven with a warming drawer. Recessed lighting enhances the ambiance. Entertain guests in the formal dining room or enjoy a quiet moment on the expansive deck constructed with low-maintenance materials, perfect for outdoor gatherings. The main floor laundry and mudroom are equally impressive, featuring built-ins and tailored storage solutions that blend functionality with style. Ascend the curved staircase to discover a spacious bonus living room overlooking the main level. The upper floor comprises four bedrooms, and three bathrooms, including three generously sized secondary bedrooms, two with walk-in closets and one with an ensuite, ideal for guests or older children. The primary suite offers breathtaking wetland views, a spa-like ensuite with more customized storage solutions in the double vanity, an |                                                                                              |                                                  |                                                                                |  |  |  |  |