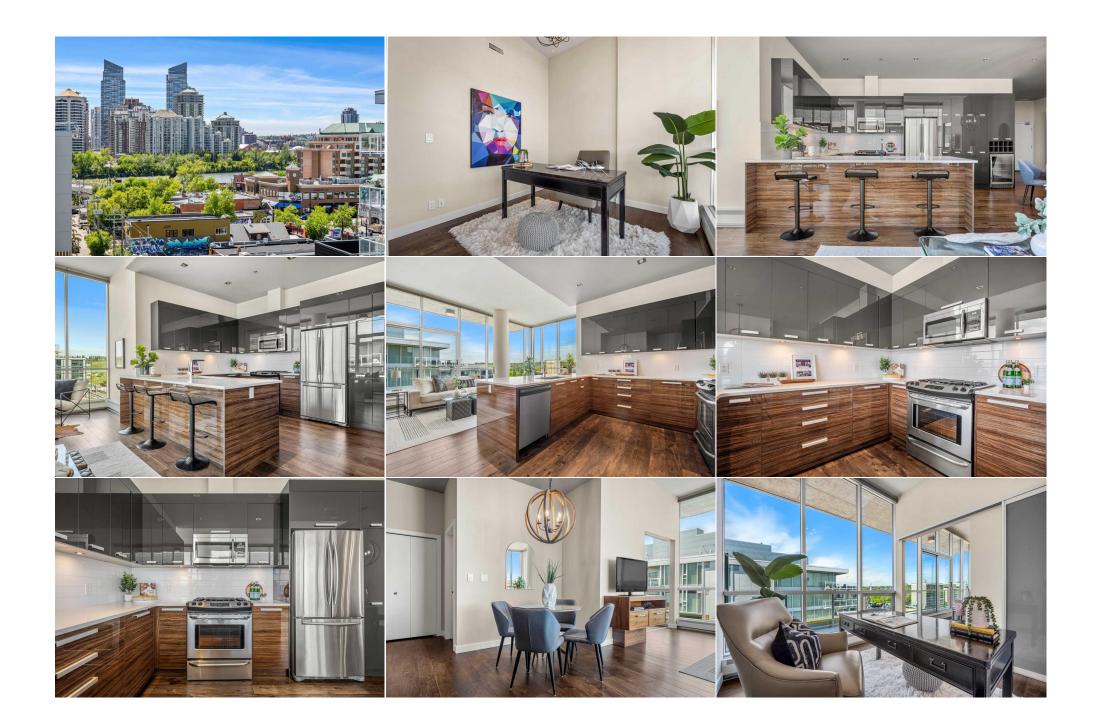

| Condo Fee:<br><b>\$974</b>                      |                                                                                                                      | Title:<br><b>Fee Simple</b><br>Fee Freq:<br><b>Monthly</b>                                                                                                                                                           |                                                                                                                                                | Zoning:<br><b>DC</b>                                                                                                                                                                                                                                                                                                                                                                                                                       |
|-------------------------------------------------|----------------------------------------------------------------------------------------------------------------------|----------------------------------------------------------------------------------------------------------------------------------------------------------------------------------------------------------------------|------------------------------------------------------------------------------------------------------------------------------------------------|--------------------------------------------------------------------------------------------------------------------------------------------------------------------------------------------------------------------------------------------------------------------------------------------------------------------------------------------------------------------------------------------------------------------------------------------|
| Legal Desc:                                     | 1410120                                                                                                              | R                                                                                                                                                                                                                    | emarks                                                                                                                                         |                                                                                                                                                                                                                                                                                                                                                                                                                                            |
| Pub Rmks:<br>Inclusions:<br>Property Listed By: | panoramic views from all l<br>you are immediately greet<br>that is sleek, stylish & fun<br>bathrooms while also havi | bedrooms and is situated in a building<br>ted by luxury. 11-foot ceilings open up<br>ictional; while also including a gas ran<br>ing a beautiful office space that can do<br>nd additional storage. This is a home t | g that is arguably developed by o<br>p into an entertainers dream com<br>ge, 2-toned cabinets, a wine frid<br>ouble as a third bedroom if need | downtown Calgary. This Sunnyside unit, hosted by The Pixel, boasts<br>one of the best builders in all of Calgary. Walking into this penthouse<br>me true. The kitchen will appeal to your culinary desires with a space<br>dge and a peninsula. This unit offers a total of 2 bedrooms and 2.5<br>ded. And If all of that isn't enough, you will also get the privilege of<br>the privilege and every balcony! Here's your chance to get a |