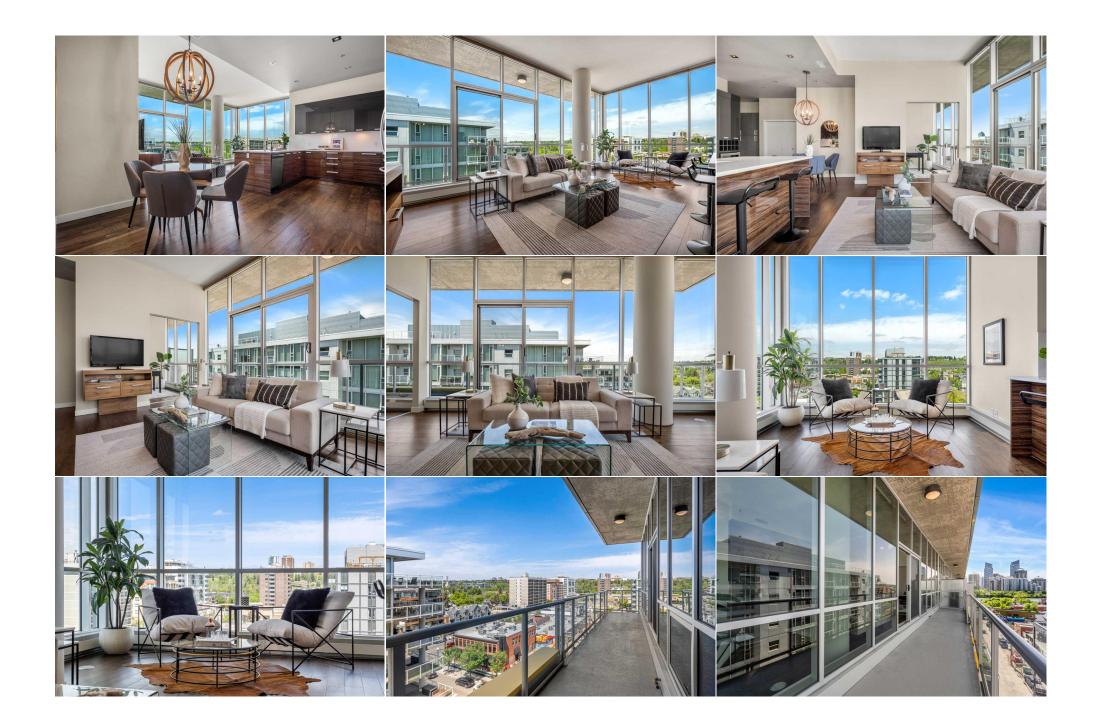

| Condo Fee:<br><b>\$974</b>                      |                                                                                                                      | Title:<br><b>Fee Simple</b><br>Fee Freq:<br><b>Monthly</b>                                                                                                                                                           |                                                                                                                                                | Zoning:<br><b>DC</b>                                                                                                                                                                                                                                                                                                                                                                                                                       |
|-------------------------------------------------|----------------------------------------------------------------------------------------------------------------------|----------------------------------------------------------------------------------------------------------------------------------------------------------------------------------------------------------------------|------------------------------------------------------------------------------------------------------------------------------------------------|--------------------------------------------------------------------------------------------------------------------------------------------------------------------------------------------------------------------------------------------------------------------------------------------------------------------------------------------------------------------------------------------------------------------------------------------|
| Legal Desc:                                     | 1410120                                                                                                              | R                                                                                                                                                                                                                    | emarks                                                                                                                                         |                                                                                                                                                                                                                                                                                                                                                                                                                                            |
| Pub Rmks:<br>Inclusions:<br>Property Listed By: | panoramic views from all l<br>you are immediately greet<br>that is sleek, stylish & fun<br>bathrooms while also havi | bedrooms and is situated in a building<br>ted by luxury. 11-foot ceilings open up<br>ictional; while also including a gas ran<br>ing a beautiful office space that can do<br>nd additional storage. This is a home t | g that is arguably developed by o<br>p into an entertainers dream com<br>ge, 2-toned cabinets, a wine frid<br>ouble as a third bedroom if need | downtown Calgary. This Sunnyside unit, hosted by The Pixel, boasts<br>one of the best builders in all of Calgary. Walking into this penthouse<br>me true. The kitchen will appeal to your culinary desires with a space<br>dge and a peninsula. This unit offers a total of 2 bedrooms and 2.5<br>ded. And If all of that isn't enough, you will also get the privilege of<br>the privilege and every balcony! Here's your chance to get a |