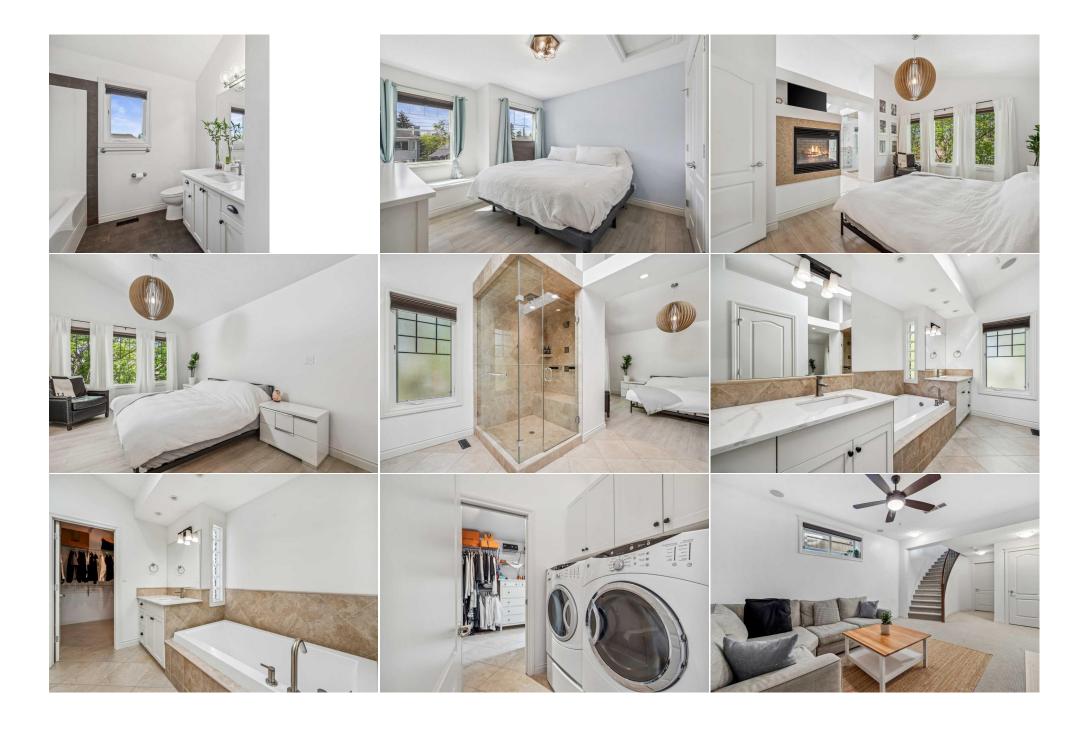

Room Information

Level Level **Room** Dimensions Room **Dimensions** 

| Living Room<br>Dining Room<br>Mud Room<br>Loft<br>Walk-In Closet | Main<br>Main<br>Main<br>Upper<br>Upper                                                                                                                                                                                                                                                                                                                                                                                                                                                                                                                                                                                                                                                                                                                                                                                                                                                                                                                                                                                                                                                                                                                                                                                                                                                                                                                                                                                                                                                                                                                                                                                                                                                                                                                                                                                                                                                                                                                                                                                                                                                                                    | 15`6" x 13`0"<br>11`0" x 10`5"<br>9`0" x 4`1"<br>10`10" x 8`10"<br>8`4" x 7`9" | Kitchen<br>Foyer<br>2pc Bathroom<br>Bedroom - Primary<br>5pc Ensuite bath | Main<br>Main<br>Main<br>Upper<br>Upper | 12`3" x 8`5" 9`10" x 6`10" 4`11" x 4`10" 16`2" x 11`7" 13`10" x 13`6" |
|------------------------------------------------------------------|---------------------------------------------------------------------------------------------------------------------------------------------------------------------------------------------------------------------------------------------------------------------------------------------------------------------------------------------------------------------------------------------------------------------------------------------------------------------------------------------------------------------------------------------------------------------------------------------------------------------------------------------------------------------------------------------------------------------------------------------------------------------------------------------------------------------------------------------------------------------------------------------------------------------------------------------------------------------------------------------------------------------------------------------------------------------------------------------------------------------------------------------------------------------------------------------------------------------------------------------------------------------------------------------------------------------------------------------------------------------------------------------------------------------------------------------------------------------------------------------------------------------------------------------------------------------------------------------------------------------------------------------------------------------------------------------------------------------------------------------------------------------------------------------------------------------------------------------------------------------------------------------------------------------------------------------------------------------------------------------------------------------------------------------------------------------------------------------------------------------------|--------------------------------------------------------------------------------|---------------------------------------------------------------------------|----------------------------------------|-----------------------------------------------------------------------|
| Bedroom<br>Laundry                                               | Upper<br>Upper                                                                                                                                                                                                                                                                                                                                                                                                                                                                                                                                                                                                                                                                                                                                                                                                                                                                                                                                                                                                                                                                                                                                                                                                                                                                                                                                                                                                                                                                                                                                                                                                                                                                                                                                                                                                                                                                                                                                                                                                                                                                                                            | 11`11" x 11`6"<br>5`11" x 5`4"                                                 | Bedroom<br>4pc Bathroom                                                   | Upper<br>Upper                         | 11`10" x 11`6"<br>8`9" x 8`2"                                         |
| Family Room                                                      | Basement                                                                                                                                                                                                                                                                                                                                                                                                                                                                                                                                                                                                                                                                                                                                                                                                                                                                                                                                                                                                                                                                                                                                                                                                                                                                                                                                                                                                                                                                                                                                                                                                                                                                                                                                                                                                                                                                                                                                                                                                                                                                                                                  | 19`11" x 12`2"                                                                 | Bedroom                                                                   | Basement                               | 11`6" x 9`10"                                                         |
| Walk-In Closet<br>Furnace/Utility Room                           | Basement<br>Basement                                                                                                                                                                                                                                                                                                                                                                                                                                                                                                                                                                                                                                                                                                                                                                                                                                                                                                                                                                                                                                                                                                                                                                                                                                                                                                                                                                                                                                                                                                                                                                                                                                                                                                                                                                                                                                                                                                                                                                                                                                                                                                      | 6`1" x 4`5"<br>9`4" x 8`1"                                                     | 4pc Bathroom                                                              | Basement                               | 9`9" x 5`6"                                                           |
| Legal/Tax/Financial                                              |                                                                                                                                                                                                                                                                                                                                                                                                                                                                                                                                                                                                                                                                                                                                                                                                                                                                                                                                                                                                                                                                                                                                                                                                                                                                                                                                                                                                                                                                                                                                                                                                                                                                                                                                                                                                                                                                                                                                                                                                                                                                                                                           |                                                                                |                                                                           |                                        |                                                                       |
| Title: Fee Simple Legal Desc:                                    | 32240                                                                                                                                                                                                                                                                                                                                                                                                                                                                                                                                                                                                                                                                                                                                                                                                                                                                                                                                                                                                                                                                                                                                                                                                                                                                                                                                                                                                                                                                                                                                                                                                                                                                                                                                                                                                                                                                                                                                                                                                                                                                                                                     | Zoning:<br>R-C2                                                                |                                                                           |                                        |                                                                       |
| Legal Desc.                                                      | 32240                                                                                                                                                                                                                                                                                                                                                                                                                                                                                                                                                                                                                                                                                                                                                                                                                                                                                                                                                                                                                                                                                                                                                                                                                                                                                                                                                                                                                                                                                                                                                                                                                                                                                                                                                                                                                                                                                                                                                                                                                                                                                                                     |                                                                                | Remarks                                                                   |                                        |                                                                       |
| Pub Rmks:                                                        | Experience inner city living in this executive custom built two storey home in the sought after community of Inglewood. Located steps to the river and within walking distance to multiple amenities, transportation, walking paths, restaurants and more. With 4 bedrooms and 4 bathrooms, this home is perfect for the active family. Walking into the home, you are met with a bright and open floor plan that opens up to an open concept living, dining and kitchen area. The gourmet kitchen is a chef's dream with top of the line, stainless steel appliances, a large kitchen island with a breakfast eating bar, and designer tile backsplash. The kitchen is open to a great room and dining area, making for the perfect place to entertain. Doors off of the living area lead to a two tiered wood deck with ample seating space. The main floor is complete with a powder room and an oversized single attached garage with epoxy flooring. The staircase leads you upstairs where you'll find two oversized bedrooms and a 4 piece main bathroom. The primary retreat is your own oasis with vaulted ceilings, a corner gas fireplace, and a luxurious 5 piece ensuite. The spa-like ensuite comes equipped with heated tile flooring, skylights, a soaker tub, and a two person shower. The large walk-in closet is just off of the bathroom for added storage. The walk-in closet leads straight to the laundry room for added convenience. The upper level is complete with an open office area with built-ins. The fully finished basement boasts a large living area, a fourth bedroom, and a 4 piece main bathroom, making it the perfect place for hosting guests. Located in the heart of one of Calgary's most desirable communities, you are minutes to downtown, walking paths to the river, and walking distance to multiple amenities. This home is a perfect blend between luxurious and convenient living. Exceptional value!  Refrigerator, Oven, Dishwasher, Gas Cooktop, Microwave, Range Hood, All Window Coverings, Garage Door opener with control(s), AC Unit, Central Vacuum System |                                                                                |                                                                           |                                        |                                                                       |
| Property Listed By:                                              | plus attachments, Al<br>Greater Property Gro                                                                                                                                                                                                                                                                                                                                                                                                                                                                                                                                                                                                                                                                                                                                                                                                                                                                                                                                                                                                                                                                                                                                                                                                                                                                                                                                                                                                                                                                                                                                                                                                                                                                                                                                                                                                                                                                                                                                                                                                                                                                              | l TV mounts, Water Softener, IQ Air<br>oup                                     | Purifier Unit                                                             |                                        | ·                                                                     |