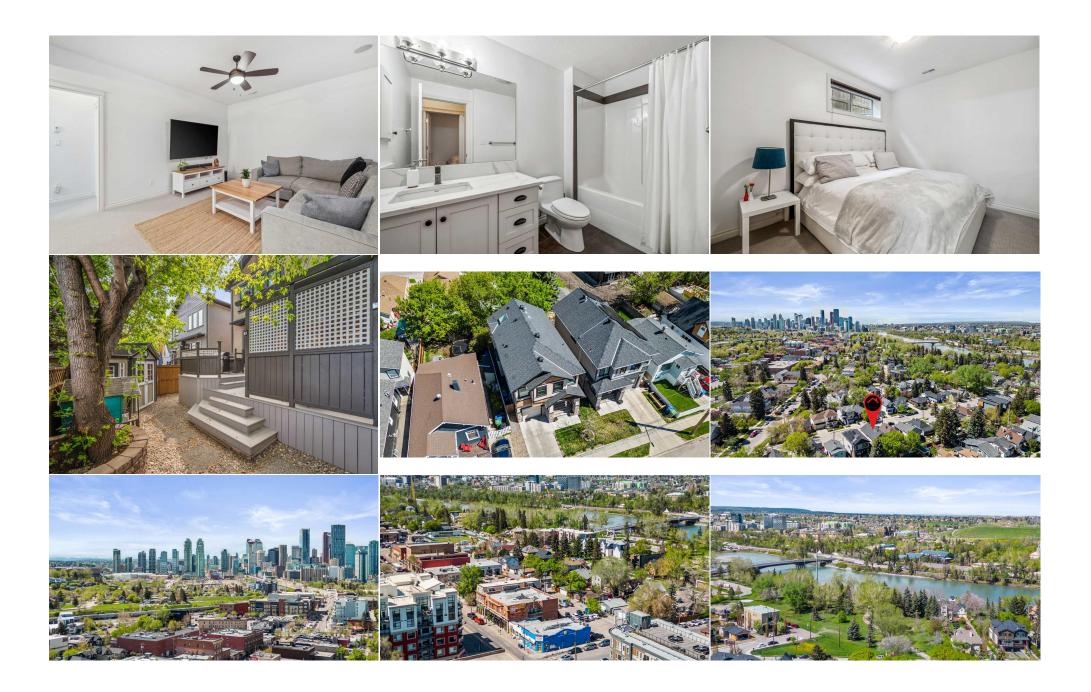

Room Information

Level Level **Room** Dimensions Room **Dimensions** 

| Living Room<br>Dining Room<br>Mud Room<br>Loft<br>Walk-In Closet | Main<br>Main<br>Main<br>Upper<br>Upper                                                                                                                                                                                                                                                                                                                                                                                                                                                                                                                                                                                                                                                                                                                                                                                                                                                                                                                                                                                                                                                                                                                                                                                                                                                                                                                                                                                                                                                                                                                                                                                                                                                                                                                                                                                                                                                                                                                                                                                                                                                                                    | 15`6" x 13`0"<br>11`0" x 10`5"<br>9`0" x 4`1"<br>10`10" x 8`10"<br>8`4" x 7`9" | Kitchen<br>Foyer<br>2pc Bathroom<br>Bedroom - Primary<br>5pc Ensuite bath | Main<br>Main<br>Main<br>Upper<br>Upper | 12`3" x 8`5" 9`10" x 6`10" 4`11" x 4`10" 16`2" x 11`7" 13`10" x 13`6" |
|------------------------------------------------------------------|---------------------------------------------------------------------------------------------------------------------------------------------------------------------------------------------------------------------------------------------------------------------------------------------------------------------------------------------------------------------------------------------------------------------------------------------------------------------------------------------------------------------------------------------------------------------------------------------------------------------------------------------------------------------------------------------------------------------------------------------------------------------------------------------------------------------------------------------------------------------------------------------------------------------------------------------------------------------------------------------------------------------------------------------------------------------------------------------------------------------------------------------------------------------------------------------------------------------------------------------------------------------------------------------------------------------------------------------------------------------------------------------------------------------------------------------------------------------------------------------------------------------------------------------------------------------------------------------------------------------------------------------------------------------------------------------------------------------------------------------------------------------------------------------------------------------------------------------------------------------------------------------------------------------------------------------------------------------------------------------------------------------------------------------------------------------------------------------------------------------------|--------------------------------------------------------------------------------|---------------------------------------------------------------------------|----------------------------------------|-----------------------------------------------------------------------|
| Bedroom<br>Laundry                                               | Upper<br>Upper                                                                                                                                                                                                                                                                                                                                                                                                                                                                                                                                                                                                                                                                                                                                                                                                                                                                                                                                                                                                                                                                                                                                                                                                                                                                                                                                                                                                                                                                                                                                                                                                                                                                                                                                                                                                                                                                                                                                                                                                                                                                                                            | 11`11" x 11`6"<br>5`11" x 5`4"                                                 | Bedroom<br>4pc Bathroom                                                   | Upper<br>Upper                         | 11`10" x 11`6"<br>8`9" x 8`2"                                         |
| Family Room                                                      | Basement                                                                                                                                                                                                                                                                                                                                                                                                                                                                                                                                                                                                                                                                                                                                                                                                                                                                                                                                                                                                                                                                                                                                                                                                                                                                                                                                                                                                                                                                                                                                                                                                                                                                                                                                                                                                                                                                                                                                                                                                                                                                                                                  | 19`11" x 12`2"                                                                 | Bedroom                                                                   | Basement                               | 11`6" x 9`10"                                                         |
| Walk-In Closet<br>Furnace/Utility Room                           | Basement<br>Basement                                                                                                                                                                                                                                                                                                                                                                                                                                                                                                                                                                                                                                                                                                                                                                                                                                                                                                                                                                                                                                                                                                                                                                                                                                                                                                                                                                                                                                                                                                                                                                                                                                                                                                                                                                                                                                                                                                                                                                                                                                                                                                      | 6`1" x 4`5"<br>9`4" x 8`1"                                                     | 4pc Bathroom                                                              | Basement                               | 9`9" x 5`6"                                                           |
| Legal/Tax/Financial                                              |                                                                                                                                                                                                                                                                                                                                                                                                                                                                                                                                                                                                                                                                                                                                                                                                                                                                                                                                                                                                                                                                                                                                                                                                                                                                                                                                                                                                                                                                                                                                                                                                                                                                                                                                                                                                                                                                                                                                                                                                                                                                                                                           |                                                                                |                                                                           |                                        |                                                                       |
| Title: Fee Simple Legal Desc:                                    | 32240                                                                                                                                                                                                                                                                                                                                                                                                                                                                                                                                                                                                                                                                                                                                                                                                                                                                                                                                                                                                                                                                                                                                                                                                                                                                                                                                                                                                                                                                                                                                                                                                                                                                                                                                                                                                                                                                                                                                                                                                                                                                                                                     | Zoning:<br>R-C2                                                                |                                                                           |                                        |                                                                       |
| Legal Desc.                                                      | 32240                                                                                                                                                                                                                                                                                                                                                                                                                                                                                                                                                                                                                                                                                                                                                                                                                                                                                                                                                                                                                                                                                                                                                                                                                                                                                                                                                                                                                                                                                                                                                                                                                                                                                                                                                                                                                                                                                                                                                                                                                                                                                                                     |                                                                                | Remarks                                                                   |                                        |                                                                       |
| Pub Rmks:                                                        | Experience inner city living in this executive custom built two storey home in the sought after community of Inglewood. Located steps to the river and within walking distance to multiple amenities, transportation, walking paths, restaurants and more. With 4 bedrooms and 4 bathrooms, this home is perfect for the active family. Walking into the home, you are met with a bright and open floor plan that opens up to an open concept living, dining and kitchen area. The gourmet kitchen is a chef's dream with top of the line, stainless steel appliances, a large kitchen island with a breakfast eating bar, and designer tile backsplash. The kitchen is open to a great room and dining area, making for the perfect place to entertain. Doors off of the living area lead to a two tiered wood deck with ample seating space. The main floor is complete with a powder room and an oversized single attached garage with epoxy flooring. The staircase leads you upstairs where you'll find two oversized bedrooms and a 4 piece main bathroom. The primary retreat is your own oasis with vaulted ceilings, a corner gas fireplace, and a luxurious 5 piece ensuite. The spa-like ensuite comes equipped with heated tile flooring, skylights, a soaker tub, and a two person shower. The large walk-in closet is just off of the bathroom for added storage. The walk-in closet leads straight to the laundry room for added convenience. The upper level is complete with an open office area with built-ins. The fully finished basement boasts a large living area, a fourth bedroom, and a 4 piece main bathroom, making it the perfect place for hosting guests. Located in the heart of one of Calgary's most desirable communities, you are minutes to downtown, walking paths to the river, and walking distance to multiple amenities. This home is a perfect blend between luxurious and convenient living. Exceptional value!  Refrigerator, Oven, Dishwasher, Gas Cooktop, Microwave, Range Hood, All Window Coverings, Garage Door opener with control(s), AC Unit, Central Vacuum System |                                                                                |                                                                           |                                        |                                                                       |
| Property Listed By:                                              | plus attachments, Al<br>Greater Property Gro                                                                                                                                                                                                                                                                                                                                                                                                                                                                                                                                                                                                                                                                                                                                                                                                                                                                                                                                                                                                                                                                                                                                                                                                                                                                                                                                                                                                                                                                                                                                                                                                                                                                                                                                                                                                                                                                                                                                                                                                                                                                              | l TV mounts, Water Softener, IQ Air<br>oup                                     | Purifier Unit                                                             |                                        | ·                                                                     |