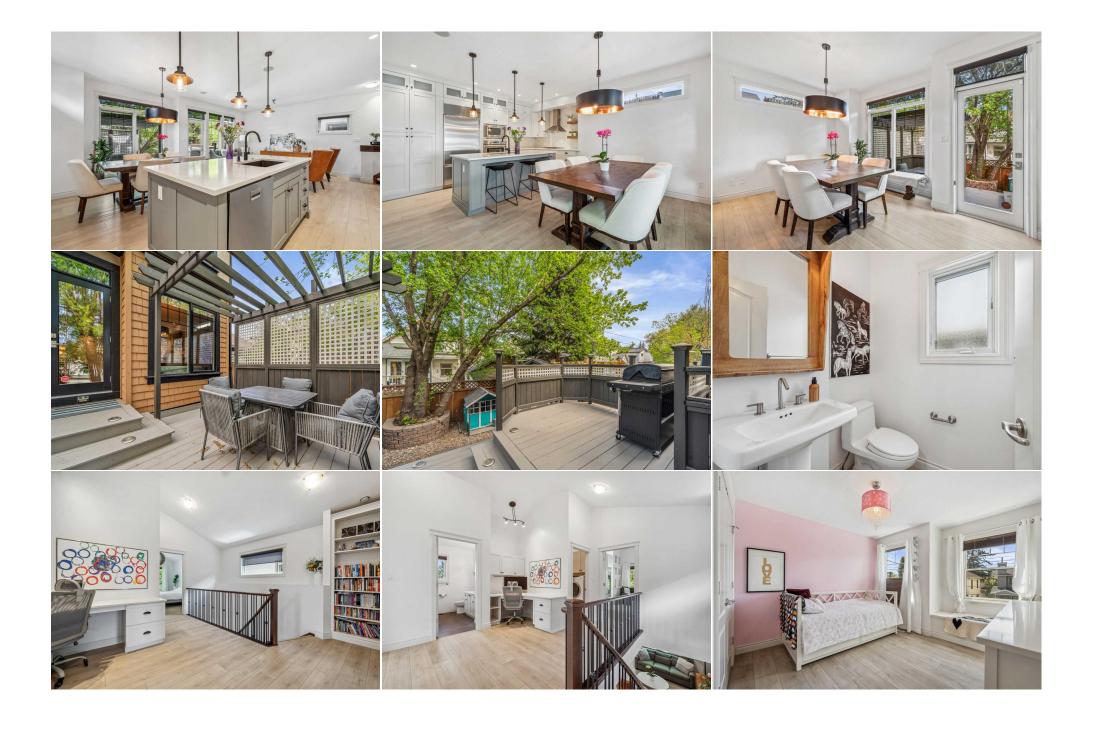

Room Information

Level Level **Room** Dimensions Room **Dimensions** 

| Living Room<br>Dining Room<br>Mud Room<br>Loft<br>Walk-In Closet | Main<br>Main<br>Main<br>Upper<br>Upper                                                                                                                                                                                                                                                                                                                                                                                                                                                                                                                                                                                                                                                                                                                                                                                                                                                                                                                                                                                                                                                                                                                                                                                                                                                                                                                                                                                                                                                                                                                                                                                                                                                                                                                                                                                                                                                                                                                                                                                                                                                                                    | 15`6" x 13`0"<br>11`0" x 10`5"<br>9`0" x 4`1"<br>10`10" x 8`10"<br>8`4" x 7`9" | Kitchen<br>Foyer<br>2pc Bathroom<br>Bedroom - Primary<br>5pc Ensuite bath | Main<br>Main<br>Main<br>Upper<br>Upper | 12`3" x 8`5" 9`10" x 6`10" 4`11" x 4`10" 16`2" x 11`7" 13`10" x 13`6" |
|------------------------------------------------------------------|---------------------------------------------------------------------------------------------------------------------------------------------------------------------------------------------------------------------------------------------------------------------------------------------------------------------------------------------------------------------------------------------------------------------------------------------------------------------------------------------------------------------------------------------------------------------------------------------------------------------------------------------------------------------------------------------------------------------------------------------------------------------------------------------------------------------------------------------------------------------------------------------------------------------------------------------------------------------------------------------------------------------------------------------------------------------------------------------------------------------------------------------------------------------------------------------------------------------------------------------------------------------------------------------------------------------------------------------------------------------------------------------------------------------------------------------------------------------------------------------------------------------------------------------------------------------------------------------------------------------------------------------------------------------------------------------------------------------------------------------------------------------------------------------------------------------------------------------------------------------------------------------------------------------------------------------------------------------------------------------------------------------------------------------------------------------------------------------------------------------------|--------------------------------------------------------------------------------|---------------------------------------------------------------------------|----------------------------------------|-----------------------------------------------------------------------|
| Bedroom<br>Laundry                                               | Upper<br>Upper                                                                                                                                                                                                                                                                                                                                                                                                                                                                                                                                                                                                                                                                                                                                                                                                                                                                                                                                                                                                                                                                                                                                                                                                                                                                                                                                                                                                                                                                                                                                                                                                                                                                                                                                                                                                                                                                                                                                                                                                                                                                                                            | 11`11" x 11`6"<br>5`11" x 5`4"                                                 | Bedroom<br>4pc Bathroom                                                   | Upper<br>Upper                         | 11`10" x 11`6"<br>8`9" x 8`2"                                         |
| Family Room                                                      | Basement                                                                                                                                                                                                                                                                                                                                                                                                                                                                                                                                                                                                                                                                                                                                                                                                                                                                                                                                                                                                                                                                                                                                                                                                                                                                                                                                                                                                                                                                                                                                                                                                                                                                                                                                                                                                                                                                                                                                                                                                                                                                                                                  | 19`11" x 12`2"                                                                 | Bedroom                                                                   | Basement                               | 11`6" x 9`10"                                                         |
| Walk-In Closet<br>Furnace/Utility Room                           | Basement<br>Basement                                                                                                                                                                                                                                                                                                                                                                                                                                                                                                                                                                                                                                                                                                                                                                                                                                                                                                                                                                                                                                                                                                                                                                                                                                                                                                                                                                                                                                                                                                                                                                                                                                                                                                                                                                                                                                                                                                                                                                                                                                                                                                      | 6`1" x 4`5"<br>9`4" x 8`1"                                                     | 4pc Bathroom                                                              | Basement                               | 9`9" x 5`6"                                                           |
| Legal/Tax/Financial                                              |                                                                                                                                                                                                                                                                                                                                                                                                                                                                                                                                                                                                                                                                                                                                                                                                                                                                                                                                                                                                                                                                                                                                                                                                                                                                                                                                                                                                                                                                                                                                                                                                                                                                                                                                                                                                                                                                                                                                                                                                                                                                                                                           |                                                                                |                                                                           |                                        |                                                                       |
| Title: Fee Simple Legal Desc:                                    | 32240                                                                                                                                                                                                                                                                                                                                                                                                                                                                                                                                                                                                                                                                                                                                                                                                                                                                                                                                                                                                                                                                                                                                                                                                                                                                                                                                                                                                                                                                                                                                                                                                                                                                                                                                                                                                                                                                                                                                                                                                                                                                                                                     | Zoning:<br>R-C2                                                                |                                                                           |                                        |                                                                       |
| Legal Desc.                                                      | 32240                                                                                                                                                                                                                                                                                                                                                                                                                                                                                                                                                                                                                                                                                                                                                                                                                                                                                                                                                                                                                                                                                                                                                                                                                                                                                                                                                                                                                                                                                                                                                                                                                                                                                                                                                                                                                                                                                                                                                                                                                                                                                                                     |                                                                                | Remarks                                                                   |                                        |                                                                       |
| Pub Rmks:                                                        | Experience inner city living in this executive custom built two storey home in the sought after community of Inglewood. Located steps to the river and within walking distance to multiple amenities, transportation, walking paths, restaurants and more. With 4 bedrooms and 4 bathrooms, this home is perfect for the active family. Walking into the home, you are met with a bright and open floor plan that opens up to an open concept living, dining and kitchen area. The gourmet kitchen is a chef's dream with top of the line, stainless steel appliances, a large kitchen island with a breakfast eating bar, and designer tile backsplash. The kitchen is open to a great room and dining area, making for the perfect place to entertain. Doors off of the living area lead to a two tiered wood deck with ample seating space. The main floor is complete with a powder room and an oversized single attached garage with epoxy flooring. The staircase leads you upstairs where you'll find two oversized bedrooms and a 4 piece main bathroom. The primary retreat is your own oasis with vaulted ceilings, a corner gas fireplace, and a luxurious 5 piece ensuite. The spa-like ensuite comes equipped with heated tile flooring, skylights, a soaker tub, and a two person shower. The large walk-in closet is just off of the bathroom for added storage. The walk-in closet leads straight to the laundry room for added convenience. The upper level is complete with an open office area with built-ins. The fully finished basement boasts a large living area, a fourth bedroom, and a 4 piece main bathroom, making it the perfect place for hosting guests. Located in the heart of one of Calgary's most desirable communities, you are minutes to downtown, walking paths to the river, and walking distance to multiple amenities. This home is a perfect blend between luxurious and convenient living. Exceptional value!  Refrigerator, Oven, Dishwasher, Gas Cooktop, Microwave, Range Hood, All Window Coverings, Garage Door opener with control(s), AC Unit, Central Vacuum System |                                                                                |                                                                           |                                        |                                                                       |
| Property Listed By:                                              | plus attachments, Al<br>Greater Property Gro                                                                                                                                                                                                                                                                                                                                                                                                                                                                                                                                                                                                                                                                                                                                                                                                                                                                                                                                                                                                                                                                                                                                                                                                                                                                                                                                                                                                                                                                                                                                                                                                                                                                                                                                                                                                                                                                                                                                                                                                                                                                              | l TV mounts, Water Softener, IQ Air<br>oup                                     | Purifier Unit                                                             |                                        | ·                                                                     |