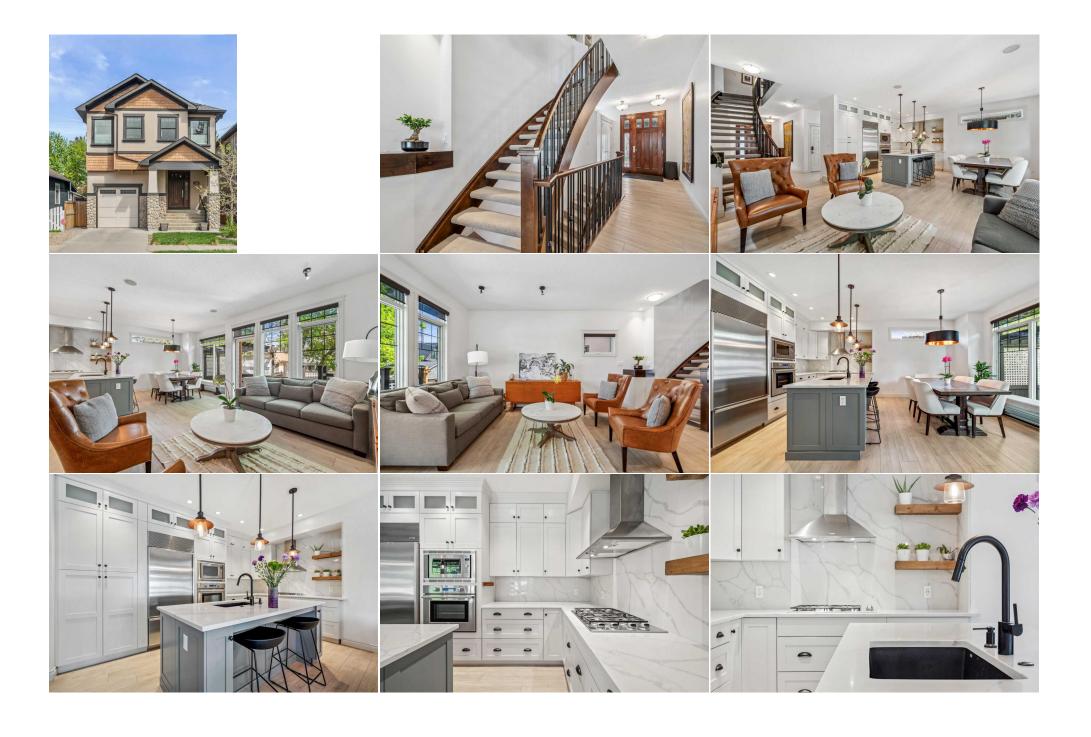

Room Information

Level Level **Room** Dimensions Room **Dimensions** 

| Living Room<br>Dining Room<br>Mud Room<br>Loft<br>Walk-In Closet | Main<br>Main<br>Main<br>Upper<br>Upper                                                                                                                                                                                                                                                                                                                                                                                                                                                                                                                                                                                                                                                                                                                                                                                                                                                                                                                                                                                                                                                                                                                                                                                                                                                                                                                                                                                                                                                                                                                                                                                                                                                                                                                                                                                                                                                                                                                                                                                                                                                                                    | 15`6" x 13`0"<br>11`0" x 10`5"<br>9`0" x 4`1"<br>10`10" x 8`10"<br>8`4" x 7`9" | Kitchen<br>Foyer<br>2pc Bathroom<br>Bedroom - Primary<br>5pc Ensuite bath | Main<br>Main<br>Main<br>Upper<br>Upper | 12`3" x 8`5" 9`10" x 6`10" 4`11" x 4`10" 16`2" x 11`7" 13`10" x 13`6" |
|------------------------------------------------------------------|---------------------------------------------------------------------------------------------------------------------------------------------------------------------------------------------------------------------------------------------------------------------------------------------------------------------------------------------------------------------------------------------------------------------------------------------------------------------------------------------------------------------------------------------------------------------------------------------------------------------------------------------------------------------------------------------------------------------------------------------------------------------------------------------------------------------------------------------------------------------------------------------------------------------------------------------------------------------------------------------------------------------------------------------------------------------------------------------------------------------------------------------------------------------------------------------------------------------------------------------------------------------------------------------------------------------------------------------------------------------------------------------------------------------------------------------------------------------------------------------------------------------------------------------------------------------------------------------------------------------------------------------------------------------------------------------------------------------------------------------------------------------------------------------------------------------------------------------------------------------------------------------------------------------------------------------------------------------------------------------------------------------------------------------------------------------------------------------------------------------------|--------------------------------------------------------------------------------|---------------------------------------------------------------------------|----------------------------------------|-----------------------------------------------------------------------|
| Bedroom<br>Laundry                                               | Upper<br>Upper                                                                                                                                                                                                                                                                                                                                                                                                                                                                                                                                                                                                                                                                                                                                                                                                                                                                                                                                                                                                                                                                                                                                                                                                                                                                                                                                                                                                                                                                                                                                                                                                                                                                                                                                                                                                                                                                                                                                                                                                                                                                                                            | 11`11" x 11`6"<br>5`11" x 5`4"                                                 | Bedroom<br>4pc Bathroom                                                   | Upper<br>Upper                         | 11`10" x 11`6"<br>8`9" x 8`2"                                         |
| Family Room                                                      | Basement                                                                                                                                                                                                                                                                                                                                                                                                                                                                                                                                                                                                                                                                                                                                                                                                                                                                                                                                                                                                                                                                                                                                                                                                                                                                                                                                                                                                                                                                                                                                                                                                                                                                                                                                                                                                                                                                                                                                                                                                                                                                                                                  | 19`11" x 12`2"                                                                 | Bedroom                                                                   | Basement                               | 11`6" x 9`10"                                                         |
| Walk-In Closet<br>Furnace/Utility Room                           | Basement<br>Basement                                                                                                                                                                                                                                                                                                                                                                                                                                                                                                                                                                                                                                                                                                                                                                                                                                                                                                                                                                                                                                                                                                                                                                                                                                                                                                                                                                                                                                                                                                                                                                                                                                                                                                                                                                                                                                                                                                                                                                                                                                                                                                      | 6`1" x 4`5"<br>9`4" x 8`1"                                                     | 4pc Bathroom                                                              | Basement                               | 9`9" x 5`6"                                                           |
| Legal/Tax/Financial                                              |                                                                                                                                                                                                                                                                                                                                                                                                                                                                                                                                                                                                                                                                                                                                                                                                                                                                                                                                                                                                                                                                                                                                                                                                                                                                                                                                                                                                                                                                                                                                                                                                                                                                                                                                                                                                                                                                                                                                                                                                                                                                                                                           |                                                                                |                                                                           |                                        |                                                                       |
| Title: Fee Simple Legal Desc:                                    | 32240                                                                                                                                                                                                                                                                                                                                                                                                                                                                                                                                                                                                                                                                                                                                                                                                                                                                                                                                                                                                                                                                                                                                                                                                                                                                                                                                                                                                                                                                                                                                                                                                                                                                                                                                                                                                                                                                                                                                                                                                                                                                                                                     | Zoning:<br>R-C2                                                                |                                                                           |                                        |                                                                       |
| Legal Desc.                                                      | 32240                                                                                                                                                                                                                                                                                                                                                                                                                                                                                                                                                                                                                                                                                                                                                                                                                                                                                                                                                                                                                                                                                                                                                                                                                                                                                                                                                                                                                                                                                                                                                                                                                                                                                                                                                                                                                                                                                                                                                                                                                                                                                                                     |                                                                                | Remarks                                                                   |                                        |                                                                       |
| Pub Rmks:                                                        | Experience inner city living in this executive custom built two storey home in the sought after community of Inglewood. Located steps to the river and within walking distance to multiple amenities, transportation, walking paths, restaurants and more. With 4 bedrooms and 4 bathrooms, this home is perfect for the active family. Walking into the home, you are met with a bright and open floor plan that opens up to an open concept living, dining and kitchen area. The gourmet kitchen is a chef's dream with top of the line, stainless steel appliances, a large kitchen island with a breakfast eating bar, and designer tile backsplash. The kitchen is open to a great room and dining area, making for the perfect place to entertain. Doors off of the living area lead to a two tiered wood deck with ample seating space. The main floor is complete with a powder room and an oversized single attached garage with epoxy flooring. The staircase leads you upstairs where you'll find two oversized bedrooms and a 4 piece main bathroom. The primary retreat is your own oasis with vaulted ceilings, a corner gas fireplace, and a luxurious 5 piece ensuite. The spa-like ensuite comes equipped with heated tile flooring, skylights, a soaker tub, and a two person shower. The large walk-in closet is just off of the bathroom for added storage. The walk-in closet leads straight to the laundry room for added convenience. The upper level is complete with an open office area with built-ins. The fully finished basement boasts a large living area, a fourth bedroom, and a 4 piece main bathroom, making it the perfect place for hosting guests. Located in the heart of one of Calgary's most desirable communities, you are minutes to downtown, walking paths to the river, and walking distance to multiple amenities. This home is a perfect blend between luxurious and convenient living. Exceptional value!  Refrigerator, Oven, Dishwasher, Gas Cooktop, Microwave, Range Hood, All Window Coverings, Garage Door opener with control(s), AC Unit, Central Vacuum System |                                                                                |                                                                           |                                        |                                                                       |
| Property Listed By:                                              | plus attachments, Al<br>Greater Property Gro                                                                                                                                                                                                                                                                                                                                                                                                                                                                                                                                                                                                                                                                                                                                                                                                                                                                                                                                                                                                                                                                                                                                                                                                                                                                                                                                                                                                                                                                                                                                                                                                                                                                                                                                                                                                                                                                                                                                                                                                                                                                              | l TV mounts, Water Softener, IQ Air<br>oup                                     | Purifier Unit                                                             |                                        | ·                                                                     |