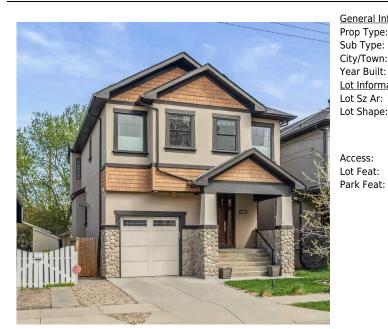

## 724 14A Street, Calgary T2G 4K8

**Utilities:** 

06/13/24 MLS®#: A2140330 Area: Inglewood Listing List Price: **\$1,199,000** 

Status: **Active** Calgary Association: Fort McMurray County: Change: None

Date:

**General Information** 

Prop Type: Residential Sub Type: Detached City/Town:

Calgary Finished Floor Area Beds: 4 (3 1 ) Year Built: 2007 Abv Saft: Baths: 3.5 (3 1) 1,893 Low Sqft: **Lot Information** Style: 2 Storey

Lot Sz Ar: 2,906 sqft Ttl Sqft: 1,893

Ttl Park: 1 1 Garage Sz:

DOM

<u>Layout</u>

<u>Parking</u>

15

Lot Feat: City Lot, Creek/River/Stream/Pond, Lawn, Low Maintenance Landscape, Landscaped, Views

Park Feat: Garage Door Opener, Garage Faces Front, Oversized, Single Garage Attached