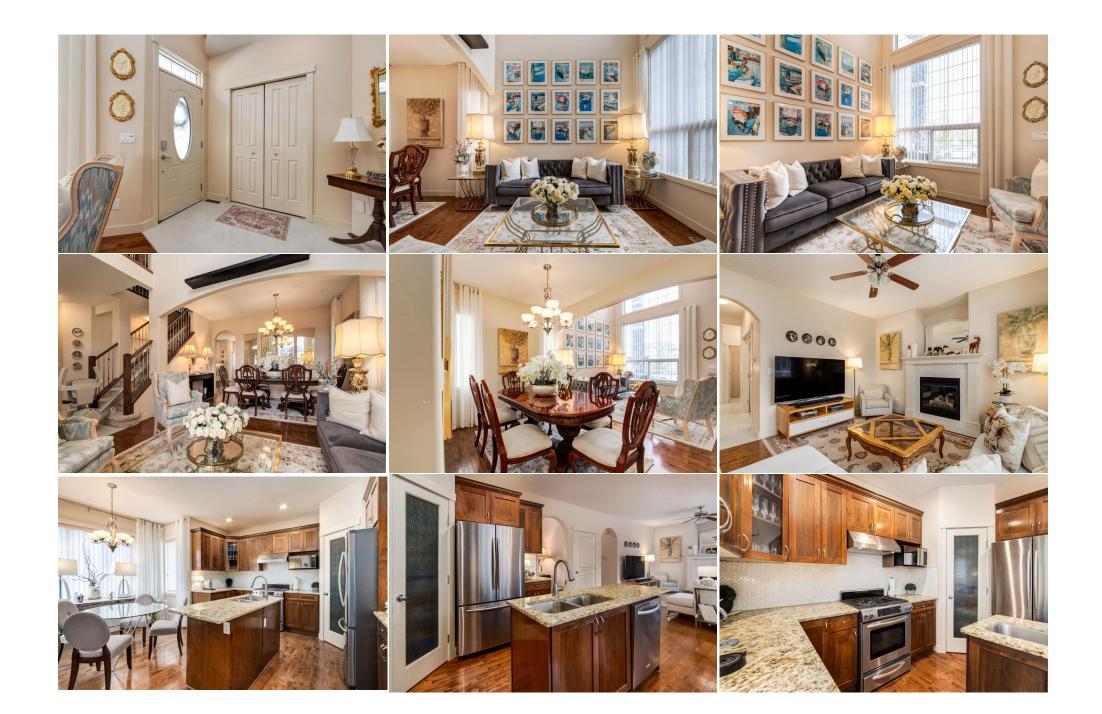

| Bedroom<br>Kitchen<br>Dining Room<br>Bedroom<br>4pc Bathroom | Second<br>Lower<br>Lower<br>Lower<br>Lower                                                                                                                                                                                                                                                                                                                                                                                                                                                                                                                                                                                                                                                                                                                                                                                                                                                                                                                                                                                                                                                                                                                                                                                                                                                                                                                                                                                                                                                                                                                                                                                                                                                                                                                                                                                                                                                                                                                                                                                                                                                                                                               | 13`9" x 10`7"<br>12`6" x 9`3"<br>11`4" x 9`10"<br>11`10" x 10`1"<br>8`8" x 4`11" | 3pc Bathroom<br>Living Room<br>Bedroom<br>Laundry | Second<br>Lower<br>Lower<br>Lower | 8`0" x 7`2"<br>12`7" x 10`10"<br>13`1" x 8`10"<br>6`7" x 4`1" |  |  |  |
|--------------------------------------------------------------|----------------------------------------------------------------------------------------------------------------------------------------------------------------------------------------------------------------------------------------------------------------------------------------------------------------------------------------------------------------------------------------------------------------------------------------------------------------------------------------------------------------------------------------------------------------------------------------------------------------------------------------------------------------------------------------------------------------------------------------------------------------------------------------------------------------------------------------------------------------------------------------------------------------------------------------------------------------------------------------------------------------------------------------------------------------------------------------------------------------------------------------------------------------------------------------------------------------------------------------------------------------------------------------------------------------------------------------------------------------------------------------------------------------------------------------------------------------------------------------------------------------------------------------------------------------------------------------------------------------------------------------------------------------------------------------------------------------------------------------------------------------------------------------------------------------------------------------------------------------------------------------------------------------------------------------------------------------------------------------------------------------------------------------------------------------------------------------------------------------------------------------------------------|----------------------------------------------------------------------------------|---------------------------------------------------|-----------------------------------|---------------------------------------------------------------|--|--|--|
| Legal/Tax/Financial                                          |                                                                                                                                                                                                                                                                                                                                                                                                                                                                                                                                                                                                                                                                                                                                                                                                                                                                                                                                                                                                                                                                                                                                                                                                                                                                                                                                                                                                                                                                                                                                                                                                                                                                                                                                                                                                                                                                                                                                                                                                                                                                                                                                                          |                                                                                  |                                                   |                                   |                                                               |  |  |  |
| Title:<br><b>Fee Simple</b><br>Legal Desc:                   | 0612007                                                                                                                                                                                                                                                                                                                                                                                                                                                                                                                                                                                                                                                                                                                                                                                                                                                                                                                                                                                                                                                                                                                                                                                                                                                                                                                                                                                                                                                                                                                                                                                                                                                                                                                                                                                                                                                                                                                                                                                                                                                                                                                                                  | Zoning:<br><b>R1</b>                                                             | Remarks                                           |                                   |                                                               |  |  |  |
| Pub Rmks:<br>Inclusions:<br>Property Listed By:              | Remarks<br>MASSIVE PRICE ADJUSTMENT. WE CHALLENGE YOU TO FIND BETTER IN AIRDRIE! Welcome to the friendly neighbourhood of Canals in Airdrie! This stunning 6<br>bedroom 3.5 bath home with 2 bedroom (illegal) basement suite is one you don't want to miss! The home has been impeccably cared for and maintained, showing<br>pride of ownership in every corner. As you walk in the front door, you are greeted with soaring ceilings from the open to below second floor, spectacular designer<br>tile work and a bright front window. The large living room with a stunning mother of pearl seashell tiled gas fireplace leads to your separate arched dining room.<br>Brazilian oak hardwood floors enhance the luxury of the home. Entrering the kitchen you will be impressed with the quality of craftsmanship, the separate pantry<br>and cozy breakfast nook with large window overlooking the backyard. The upgraded marble backsplash enhances the designer look. The open flow into the family<br>room makes for a wonderful space to entertain and host. If you want to enjoy the evening air, the large patio off the family room has the perfect touch, with a Trex<br>lifetime warranty and gas hook-up to make outdoor cooking a breeze. Down the hall you will find a great sized office with double doors, guest bathroom and laundry<br>room. Making your way upstairs, you will find four bedrooms thoughtfully laid out. The large primary suite features a well sized walk in closet and 5 piece ensuite<br>with double raised sinks, multifunction shower and beautiful pearl tiled jetted tub for the ultimate relaxation. Moving through the second floor you have<br>three additional good sized bedrooms, and three-piece bathroom, with a beautifully matching tiled shower. Washrooms have also been upgraded with LVP flooring,<br>and frameless shower stalls with tempered glass. As you make your way to the lower level, you will find a fully finished 2 bedroom suite, complete with an open<br>plan kitchen, living room and dining room. The multiple windows and walk out to grade make this space for all your |                                                                                  |                                                   |                                   |                                                               |  |  |  |