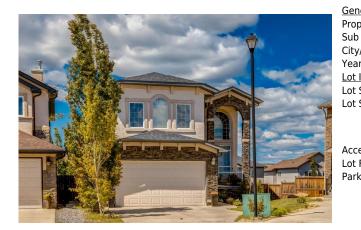

## 21 CANALS Cove, Airdrie T4B 3E8

| MLS®#:  | A2140359 | Area:   | Canals  | Listing<br>Date: | 06/14/24       | List Price: \$770,000      |
|---------|----------|---------|---------|------------------|----------------|----------------------------|
| Status: | Active   | County: | Airdrie | Change:          | -\$28k, 22-Jun | Association: Fort McMurray |

| eneral Information               | <u>n</u>                                       |                   |       | DOM           |           |
|----------------------------------|------------------------------------------------|-------------------|-------|---------------|-----------|
| ор Туре:                         | Residential                                    |                   |       | 16            |           |
| ib Type:                         | Detached                                       |                   |       | <u>Layout</u> |           |
| ty/Town:                         | Airdrie                                        | Finished Floor Ar | ea    | Beds:         | 6 (4 2 )  |
| ar Built:                        | 2007                                           | Abv Sqft:         | 2,302 | Baths:        | 3.5 (3 1) |
| t Information                    |                                                | Low Sqft:         |       | Style:        | 2 Storey  |
| t Sz Ar:                         | 6,835 sqft                                     | Ttl Sqft:         | 2,302 |               |           |
| t Shape:                         |                                                |                   |       | Parking       |           |
|                                  |                                                |                   |       | Ttl Park:     | 4         |
|                                  |                                                |                   |       | Garage Sz:    | 2         |
| cess:                            |                                                |                   |       |               |           |
| t Feat:                          | Cul-De-Sac,Few Trees,Front Yard,Pie Shaped Lot |                   |       |               |           |
| Irk Feat: Double Garage Attached |                                                |                   |       |               |           |