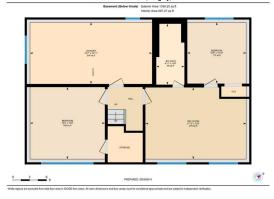

| eneral Information | <u>l</u>                                                                                                                                              |                   |           | DOM        |           |
|--------------------|-------------------------------------------------------------------------------------------------------------------------------------------------------|-------------------|-----------|------------|-----------|
| ор Туре:           | Residential                                                                                                                                           |                   |           | 24         |           |
| ıb Type:           | Detached                                                                                                                                              |                   |           | Layout     |           |
| ty/Town:           | Calgary                                                                                                                                               | Finished Floor Ar | <u>ea</u> | Beds:      | 4 (3 1 )  |
| ear Built:         | 1966                                                                                                                                                  | Abv Sqft:         | 1,156     | Baths:     | 2.0 (2 0) |
| t Information      |                                                                                                                                                       | Low Sqft:         |           | Style:     | Bi-Level  |
| ot Sz Ar:          | 6,630 sqft                                                                                                                                            | Ttl Sqft:         | 1,156     |            |           |
| t Shape:           |                                                                                                                                                       |                   |           | Parking    |           |
|                    |                                                                                                                                                       |                   |           | Ttl Park:  | 1         |
|                    |                                                                                                                                                       |                   |           | Garage Sz: | 1         |
| cess:              |                                                                                                                                                       |                   |           | 5          |           |
| t Feat:            | Back Lane,City Lot,Cleared,Corner Lot,Few Trees,Front Yard,Garden,Low Maintenance<br>Landscape,Landscaped,Street Lighting,Rectangular Lot,Treed,Views |                   |           |            |           |
| irk Feat:          | Double Garage Detached,Workshop in Garage                                                                                                             |                   |           |            |           |

Utilities and Features

| Roof: Asphalt                                            | Shingle                                                                                                                                                                                                                  |                                                                                 | Construction:                                                            | Construction:                        |                                                               |  |  |  |
|----------------------------------------------------------|--------------------------------------------------------------------------------------------------------------------------------------------------------------------------------------------------------------------------|---------------------------------------------------------------------------------|--------------------------------------------------------------------------|--------------------------------------|---------------------------------------------------------------|--|--|--|
| Heating: High Effi                                       | ficiency,Forced Air,Natural Gas                                                                                                                                                                                          |                                                                                 | Metal Siding ,Stucco,Wood Frame                                          |                                      |                                                               |  |  |  |
| Sewer:                                                   |                                                                                                                                                                                                                          |                                                                                 | Flooring:                                                                | •                                    |                                                               |  |  |  |
| Ext Feat: Garden,                                        | Private Entrance, Private Yard                                                                                                                                                                                           |                                                                                 | 5                                                                        | Carpet,Ceramic Tile,Hardwood         |                                                               |  |  |  |
| ··· ··· ·                                                |                                                                                                                                                                                                                          |                                                                                 | Water Source:                                                            |                                      |                                                               |  |  |  |
|                                                          |                                                                                                                                                                                                                          |                                                                                 | Fnd/Bsmt:                                                                |                                      |                                                               |  |  |  |
|                                                          |                                                                                                                                                                                                                          |                                                                                 |                                                                          | Poured Concrete                      |                                                               |  |  |  |
| Kitchen Appl:                                            | Bar Fridge,Dishwasher,Dryer,Gas Stove,Range Hood,Refrigerator,Washer<br>Built-in Features,Central Vacuum,Kitchen Island,Laminate Counters,Natural Woodwork,No Animal Home,No Smoking Home,Open Floorplan,Pantry,Separate |                                                                                 |                                                                          |                                      |                                                               |  |  |  |
| Киспен Аррь                                              |                                                                                                                                                                                                                          |                                                                                 |                                                                          |                                      |                                                               |  |  |  |
| Int Fost.                                                | Built-in Eastures Contra                                                                                                                                                                                                 | I Vacuum Kitchen Island Laminai                                                 |                                                                          |                                      |                                                               |  |  |  |
| Int Feat:                                                | -                                                                                                                                                                                                                        |                                                                                 | te Counters,Natural Woodwork,N                                           | o Animai Home,No Smoking Ho          | ome, Open Floorplan, Pantry, Separate                         |  |  |  |
|                                                          | Built-in Features,Centra<br>Entrance,Storage,Track                                                                                                                                                                       |                                                                                 | te Counters,Natural Woodwork,N                                           | o Animai Home,no Smoking Ho          | nne,open rioorpian,rantry,separate                            |  |  |  |
| Int Feat:<br>Utilities:                                  | -                                                                                                                                                                                                                        |                                                                                 |                                                                          | o Animai Home,No Smoking Ho          | nne,Open Floorplan,Fantry,Separate                            |  |  |  |
|                                                          | -                                                                                                                                                                                                                        |                                                                                 | Room Information                                                         | o Animai Home,No Smoking Ho          | nne,Open Floorplan,Fantry,Separate                            |  |  |  |
| Utilities:                                               | -                                                                                                                                                                                                                        |                                                                                 |                                                                          | Level                                | Dimensions                                                    |  |  |  |
| Utilities:<br>Room                                       | Entrance, Storage, Track                                                                                                                                                                                                 | Lighting                                                                        | Room Information                                                         |                                      |                                                               |  |  |  |
| Utilities:<br>                                           | Entrance,Storage,Track                                                                                                                                                                                                   | Lighting<br>Dimensions                                                          | Room Information                                                         | Level                                | Dimensions                                                    |  |  |  |
| Utilities:<br><u>Room</u><br>4pc Bathroom<br>Bedroom     | Entrance,Storage,Track<br>Level<br>Main                                                                                                                                                                                  | Lighting<br>Dimensions<br>11`5" x 4`11"                                         | Room Information<br><u>Room</u><br><b>Bedroom</b>                        | Level<br>Main                        | <u>Dimensions</u><br>11`10" x 8`4"                            |  |  |  |
| Utilities:<br>Room<br>4pc Bathroom<br>Bedroom<br>Kitchen | Entrance,Storage,Track<br>Level<br>Main<br>Main                                                                                                                                                                          | Lighting<br><u>Dimensions</u><br>11`5" x 4`11"<br>11`9" x 9`5"                  | Room Information<br><u>Room</u><br>Bedroom<br>Dining Room                | <u>Level</u><br>Main<br>Main         | Dimensions<br>11`10" x 8`4"<br>12`0" x 9`2"                   |  |  |  |
|                                                          | Entrance,Storage,Track<br>Level<br>Main<br>Main<br>Main<br>Main                                                                                                                                                          | Lighting<br><u>Dimensions</u><br>11`5" x 4`11"<br>11`9" x 9`5"<br>17`2" x 14`3" | Room Information<br><u>Room</u><br>Bedroom<br>Dining Room<br>Living Room | <u>Level</u><br>Main<br>Main<br>Main | Dimensions<br>11`10" x 8`4"<br>12`0" x 9`2"<br>13`3" x 13`11" |  |  |  |