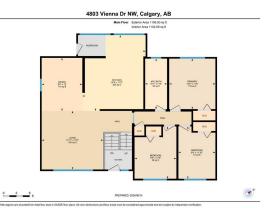

| eneral Information | <u>l</u>                                                                                                                                              |                   |           | DOM        |           |
|--------------------|-------------------------------------------------------------------------------------------------------------------------------------------------------|-------------------|-----------|------------|-----------|
| ор Туре:           | Residential                                                                                                                                           |                   |           | 24         |           |
| ıb Type:           | Detached                                                                                                                                              |                   |           | Layout     |           |
| ty/Town:           | Calgary                                                                                                                                               | Finished Floor Ar | <u>ea</u> | Beds:      | 4 (3 1 )  |
| ear Built:         | 1966                                                                                                                                                  | Abv Sqft:         | 1,156     | Baths:     | 2.0 (2 0) |
| t Information      |                                                                                                                                                       | Low Sqft:         |           | Style:     | Bi-Level  |
| ot Sz Ar:          | 6,630 sqft                                                                                                                                            | Ttl Sqft:         | 1,156     |            |           |
| t Shape:           |                                                                                                                                                       |                   |           | Parking    |           |
|                    |                                                                                                                                                       |                   |           | Ttl Park:  | 1         |
|                    |                                                                                                                                                       |                   |           | Garage Sz: | 1         |
| cess:              |                                                                                                                                                       |                   |           | 5          |           |
| t Feat:            | Back Lane,City Lot,Cleared,Corner Lot,Few Trees,Front Yard,Garden,Low Maintenance<br>Landscape,Landscaped,Street Lighting,Rectangular Lot,Treed,Views |                   |           |            |           |
| irk Feat:          | Double Garage Detached,Workshop in Garage                                                                                                             |                   |           |            |           |

Utilities and Features

| Roof: Asphalt                                            | Shingle                                                                                                                                                                                                                  |                                                                                 | Construction:                                                            | Construction:                        |                                                               |  |  |  |
|----------------------------------------------------------|--------------------------------------------------------------------------------------------------------------------------------------------------------------------------------------------------------------------------|---------------------------------------------------------------------------------|--------------------------------------------------------------------------|--------------------------------------|---------------------------------------------------------------|--|--|--|
| Heating: High Effi                                       | ficiency,Forced Air,Natural Gas                                                                                                                                                                                          |                                                                                 | Metal Siding ,Stucco,Wood Frame                                          |                                      |                                                               |  |  |  |
| Sewer:                                                   |                                                                                                                                                                                                                          |                                                                                 | Flooring:                                                                | •                                    |                                                               |  |  |  |
| Ext Feat: Garden,                                        | Private Entrance, Private Yard                                                                                                                                                                                           |                                                                                 | 5                                                                        | Carpet,Ceramic Tile,Hardwood         |                                                               |  |  |  |
| ··· ··· ·                                                |                                                                                                                                                                                                                          |                                                                                 | Water Source:                                                            |                                      |                                                               |  |  |  |
|                                                          |                                                                                                                                                                                                                          |                                                                                 | Fnd/Bsmt:                                                                |                                      |                                                               |  |  |  |
|                                                          |                                                                                                                                                                                                                          |                                                                                 |                                                                          | Poured Concrete                      |                                                               |  |  |  |
| Kitchen Appl:                                            | Bar Fridge,Dishwasher,Dryer,Gas Stove,Range Hood,Refrigerator,Washer<br>Built-in Features,Central Vacuum,Kitchen Island,Laminate Counters,Natural Woodwork,No Animal Home,No Smoking Home,Open Floorplan,Pantry,Separate |                                                                                 |                                                                          |                                      |                                                               |  |  |  |
| Киспен Аррь                                              |                                                                                                                                                                                                                          |                                                                                 |                                                                          |                                      |                                                               |  |  |  |
| Int Fost.                                                | Built-in Eastures Contra                                                                                                                                                                                                 | I Vacuum Kitchen Island Laminai                                                 |                                                                          |                                      |                                                               |  |  |  |
| Int Feat:                                                | -                                                                                                                                                                                                                        |                                                                                 | te Counters,Natural Woodwork,N                                           | o Animai Home,No Smoking Ho          | ome, Open Floorplan, Pantry, Separate                         |  |  |  |
|                                                          | Built-in Features,Centra<br>Entrance,Storage,Track                                                                                                                                                                       |                                                                                 | te Counters,Natural Woodwork,N                                           | o Animai Home,no Smoking Ho          | nne,open rioorpian,rantry,separate                            |  |  |  |
| Int Feat:<br>Utilities:                                  | -                                                                                                                                                                                                                        |                                                                                 |                                                                          | o Animai Home,No Smoking Ho          | nne,Open Floorplan,Fantry,Separate                            |  |  |  |
|                                                          | -                                                                                                                                                                                                                        |                                                                                 | Room Information                                                         | o Animai Home,No Smoking Ho          | nne,Open Floorplan,Fantry,Separate                            |  |  |  |
| Utilities:                                               | -                                                                                                                                                                                                                        |                                                                                 |                                                                          | Level                                | Dimensions                                                    |  |  |  |
| Utilities:<br>Room                                       | Entrance, Storage, Track                                                                                                                                                                                                 | Lighting                                                                        | Room Information                                                         |                                      |                                                               |  |  |  |
| Utilities:<br>                                           | Entrance,Storage,Track                                                                                                                                                                                                   | Lighting<br>Dimensions                                                          | Room Information                                                         | Level                                | Dimensions                                                    |  |  |  |
| Utilities:<br><u>Room</u><br>4pc Bathroom<br>Bedroom     | Entrance,Storage,Track<br>Level<br>Main                                                                                                                                                                                  | Lighting<br>Dimensions<br>11`5" x 4`11"                                         | Room Information<br><u>Room</u><br><b>Bedroom</b>                        | Level<br>Main                        | <u>Dimensions</u><br>11`10" x 8`4"                            |  |  |  |
| Utilities:<br>Room<br>4pc Bathroom<br>Bedroom<br>Kitchen | Entrance,Storage,Track<br>Level<br>Main<br>Main                                                                                                                                                                          | Lighting<br><u>Dimensions</u><br>11`5" x 4`11"<br>11`9" x 9`5"                  | Room Information<br><u>Room</u><br>Bedroom<br>Dining Room                | <u>Level</u><br>Main<br>Main         | Dimensions<br>11`10" x 8`4"<br>12`0" x 9`2"                   |  |  |  |
|                                                          | Entrance,Storage,Track<br>Level<br>Main<br>Main<br>Main<br>Main                                                                                                                                                          | Lighting<br><u>Dimensions</u><br>11`5" x 4`11"<br>11`9" x 9`5"<br>17`2" x 14`3" | Room Information<br><u>Room</u><br>Bedroom<br>Dining Room<br>Living Room | <u>Level</u><br>Main<br>Main<br>Main | Dimensions<br>11`10" x 8`4"<br>12`0" x 9`2"<br>13`3" x 13`11" |  |  |  |