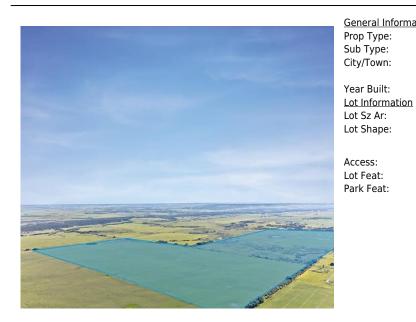

## Remarks

West of the 5th, Range 3, Township 24, South half of Section 6 and West of the 5th, Range 4, Township 24, East half of Section 1. Large land parcel in beautiful Elbow Valley in close proximity to the City of Calgary on Highway 8. ±628 Acres in Rocky View County, Alberta Pub Rmks: