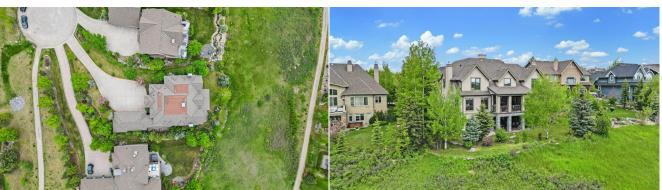

Lot Shape:

Access:

Park Feat:

Lot Feat: Back Yard, Backs on to Park/Green Space, Cul-De-Sac, Fruit Trees/Shrub(s), Front Yard, Lawn, Garden, No

Neighbours Behind, Landscaped, Level, Many Trees, Street Lighting, Paved, Pie Shaped Lot, Private, Views