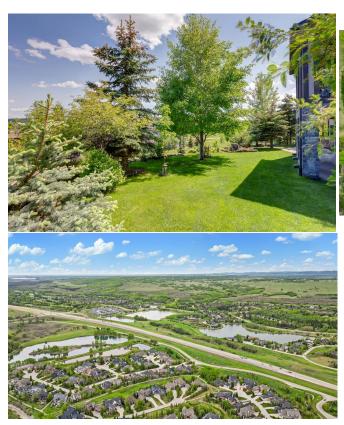

Lot Shape:

Access:

Park Feat:

Lot Feat: Back Yard, Backs on to Park/Green Space, Cul-De-Sac, Fruit Trees/Shrub(s), Front Yard, Lawn, Garden, No

Neighbours Behind, Landscaped, Level, Many Trees, Street Lighting, Paved, Pie Shaped Lot, Private, Views